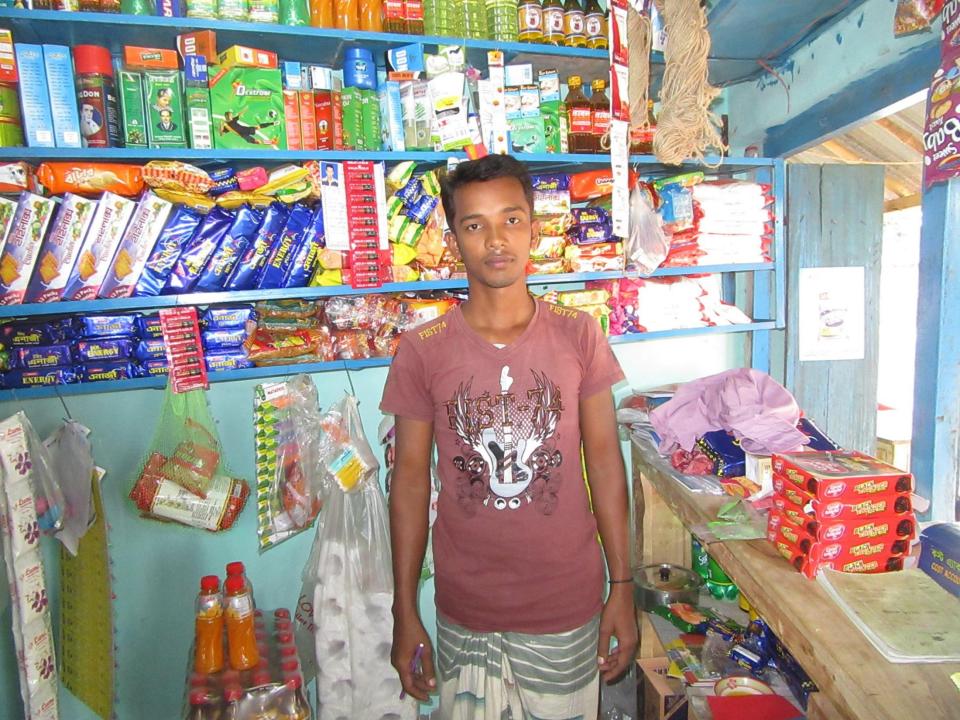

| Proposed Nobin Udyokta Business Info                 |   |                                                                                                                                                                                                                                                                                                                                                                                                             |  |  |  |
|------------------------------------------------------|---|-------------------------------------------------------------------------------------------------------------------------------------------------------------------------------------------------------------------------------------------------------------------------------------------------------------------------------------------------------------------------------------------------------------|--|--|--|
| Business Name                                        | : | M/S MD. MASHUD RANA STORE                                                                                                                                                                                                                                                                                                                                                                                   |  |  |  |
| Location                                             | : | Gobindopara,Bagmara, Rajshahi.                                                                                                                                                                                                                                                                                                                                                                              |  |  |  |
| Total Investment in BDT                              | : | BDT 86,000/-                                                                                                                                                                                                                                                                                                                                                                                                |  |  |  |
| Financing                                            | : | Self BDT 36,000(from existing business) 38%                                                                                                                                                                                                                                                                                                                                                                 |  |  |  |
|                                                      |   | Required Investment BDT 50,000(as equity) 62%                                                                                                                                                                                                                                                                                                                                                               |  |  |  |
| Present salary/drawings<br>from business (estimates) | : | 3DT 5,000                                                                                                                                                                                                                                                                                                                                                                                                   |  |  |  |
| Proposed Salary                                      | : | BDT 5,000                                                                                                                                                                                                                                                                                                                                                                                                   |  |  |  |
| Size of shop                                         | : | 7 ft x 6 ft= 42 square ft                                                                                                                                                                                                                                                                                                                                                                                   |  |  |  |
| Security of the shop                                 | : | Nill                                                                                                                                                                                                                                                                                                                                                                                                        |  |  |  |
| Implementation                                       | : | <ul> <li>The business is planned to be scaled up by investment in existing goods like; Rice,Sugeer,Ata,Oill,Biscut,Soft Drinks etc.</li> <li>Average 15% gain on sale.</li> <li>The business is operating by entrepreneur. Existing No employee.</li> <li>He is doing his business in renting place.</li> <li>Collects goods from Gangupara,Keshorhat.</li> <li>Agreed grace period is 3 months.</li> </ul> |  |  |  |