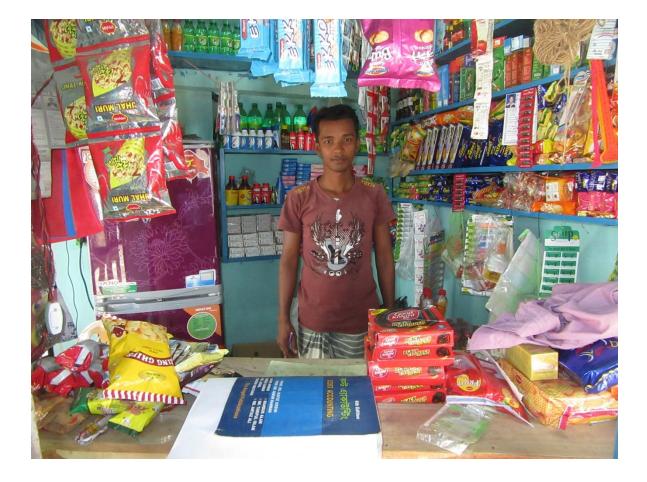

| Proposed Nobin Udyokta Business Info                 |   |                                                                                                                                                                                                                                                                                                                                                                                                             |  |  |  |
|------------------------------------------------------|---|-------------------------------------------------------------------------------------------------------------------------------------------------------------------------------------------------------------------------------------------------------------------------------------------------------------------------------------------------------------------------------------------------------------|--|--|--|
| Business Name                                        | : | M/S MD. MASHUD RANA STORE                                                                                                                                                                                                                                                                                                                                                                                   |  |  |  |
| Location                                             | : | Gobindopara,Bagmara, Rajshahi.                                                                                                                                                                                                                                                                                                                                                                              |  |  |  |
| Total Investment in BDT                              | : | BDT 86,000/-                                                                                                                                                                                                                                                                                                                                                                                                |  |  |  |
| Financing                                            | : | Self BDT 36,000(from existing business) 38%                                                                                                                                                                                                                                                                                                                                                                 |  |  |  |
|                                                      |   | Required Investment BDT 50,000(as equity) 62%                                                                                                                                                                                                                                                                                                                                                               |  |  |  |
| Present salary/drawings<br>from business (estimates) | : | 3DT 5,000                                                                                                                                                                                                                                                                                                                                                                                                   |  |  |  |
| Proposed Salary                                      | : | BDT 5,000                                                                                                                                                                                                                                                                                                                                                                                                   |  |  |  |
| Size of shop                                         | : | 7 ft x 6 ft= 42 square ft                                                                                                                                                                                                                                                                                                                                                                                   |  |  |  |
| Security of the shop                                 | : | Nill                                                                                                                                                                                                                                                                                                                                                                                                        |  |  |  |
| Implementation                                       | : | <ul> <li>The business is planned to be scaled up by investment in existing goods like; Rice,Sugeer,Ata,Oill,Biscut,Soft Drinks etc.</li> <li>Average 15% gain on sale.</li> <li>The business is operating by entrepreneur. Existing No employee.</li> <li>He is doing his business in renting place.</li> <li>Collects goods from Gangupara,Keshorhat.</li> <li>Agreed grace period is 3 months.</li> </ul> |  |  |  |