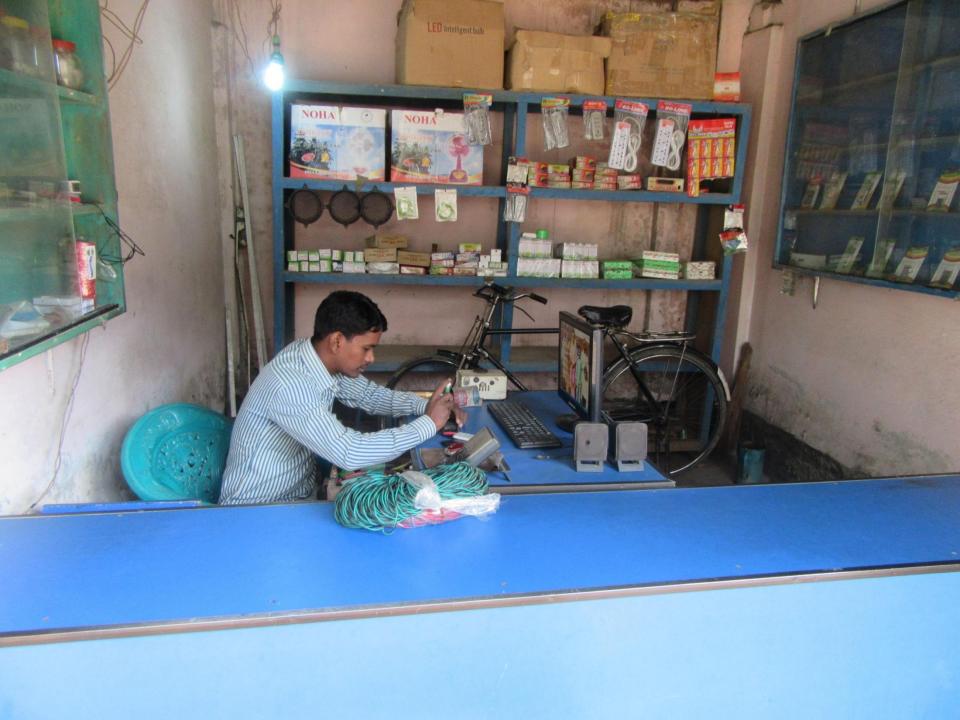

| Proposed Nobin Udyokta Business Info              |   |                                                                                                                                                                                                                                                                                                                                                        |  |  |  |
|---------------------------------------------------|---|--------------------------------------------------------------------------------------------------------------------------------------------------------------------------------------------------------------------------------------------------------------------------------------------------------------------------------------------------------|--|--|--|
| Business Name                                     | : | SAJU ELECTRONICS                                                                                                                                                                                                                                                                                                                                       |  |  |  |
| Location                                          | : | MP road, Girls school, Sohobotpur, Tangail                                                                                                                                                                                                                                                                                                             |  |  |  |
| Total Investment in BDT                           | : | BDT 100,000/-                                                                                                                                                                                                                                                                                                                                          |  |  |  |
| Financing                                         | : | Self BDT 50,000/- (from existing business) 50% Required Investment BDT 50,000/- (as equity) 50%                                                                                                                                                                                                                                                        |  |  |  |
| Present salary/drawings from business (estimates) | : | BDT 5,000                                                                                                                                                                                                                                                                                                                                              |  |  |  |
| Proposed Salary                                   | : | BDT 5,000                                                                                                                                                                                                                                                                                                                                              |  |  |  |
| Size of shop                                      | : | 10 ft x 8 ft= 80 square ft                                                                                                                                                                                                                                                                                                                             |  |  |  |
| Security of the shop                              | : |                                                                                                                                                                                                                                                                                                                                                        |  |  |  |
| Implementation                                    | : | <ul> <li>The business is planned to be scaled up by investment in existing goods like; Electronics item item etc</li> <li>Average 20% gain on sales.</li> <li>The business is operating by entrepreneur. Existing no employee.</li> <li>The shop is rented.</li> <li>Collects goods from Tangail.</li> <li>Agreed grace period is 3 months.</li> </ul> |  |  |  |

# Pictures