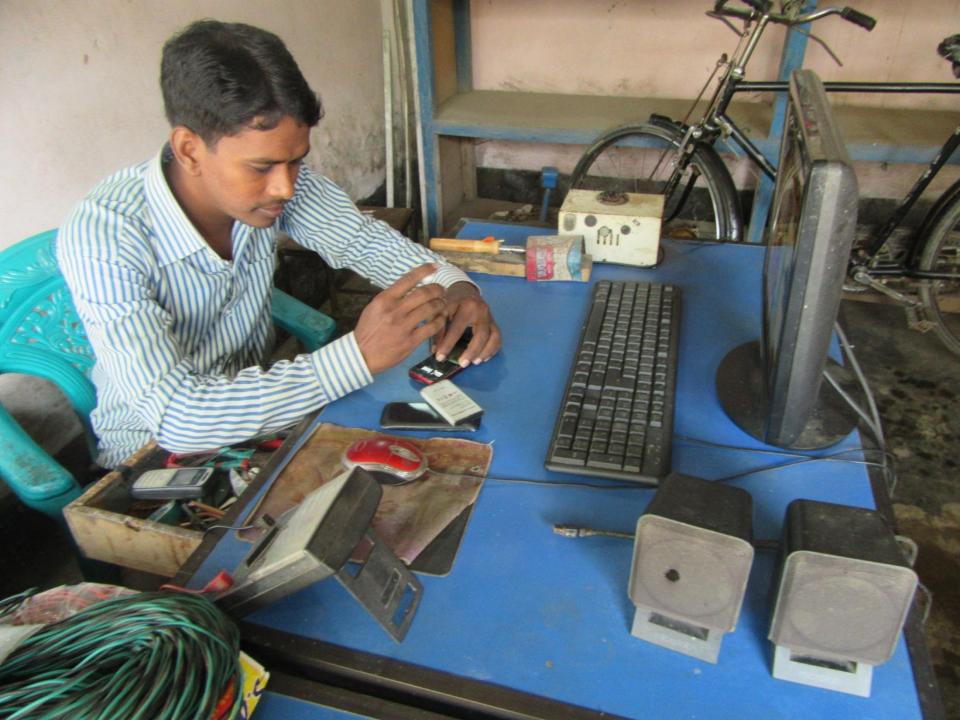

| Proposed Nobin Udyokta Business Info              |   |                                                                                                                                                                                                                                                                                                                                                        |  |  |  |
|---------------------------------------------------|---|--------------------------------------------------------------------------------------------------------------------------------------------------------------------------------------------------------------------------------------------------------------------------------------------------------------------------------------------------------|--|--|--|
| Business Name                                     | : | SAJU ELECTRONICS                                                                                                                                                                                                                                                                                                                                       |  |  |  |
| Location                                          | : | MP road, Girls school, Sohobotpur, Tangail                                                                                                                                                                                                                                                                                                             |  |  |  |
| Total Investment in BDT                           | : | BDT 100,000/-                                                                                                                                                                                                                                                                                                                                          |  |  |  |
| Financing                                         | : | Self BDT 50,000/- (from existing business) 50% Required Investment BDT 50,000/- (as equity) 50%                                                                                                                                                                                                                                                        |  |  |  |
| Present salary/drawings from business (estimates) | : | BDT 5,000                                                                                                                                                                                                                                                                                                                                              |  |  |  |
| Proposed Salary                                   | : | BDT 5,000                                                                                                                                                                                                                                                                                                                                              |  |  |  |
| Size of shop                                      | : | 10 ft x 8 ft= 80 square ft                                                                                                                                                                                                                                                                                                                             |  |  |  |
| Security of the shop                              | : |                                                                                                                                                                                                                                                                                                                                                        |  |  |  |
| Implementation                                    | : | <ul> <li>The business is planned to be scaled up by investment in existing goods like; Electronics item item etc</li> <li>Average 20% gain on sales.</li> <li>The business is operating by entrepreneur. Existing no employee.</li> <li>The shop is rented.</li> <li>Collects goods from Tangail.</li> <li>Agreed grace period is 3 months.</li> </ul> |  |  |  |

# Pictures