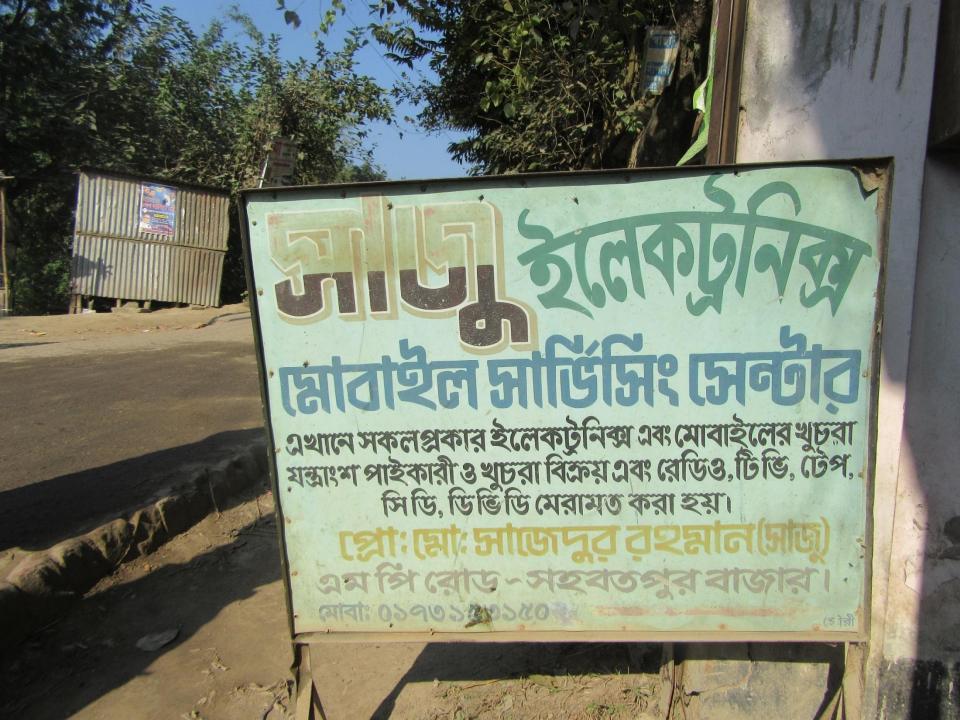

| Proposed Nobin Udyokta Business Info              |   |                                                                                                                                                                                                                                                                                                                                                        |  |  |  |
|---------------------------------------------------|---|--------------------------------------------------------------------------------------------------------------------------------------------------------------------------------------------------------------------------------------------------------------------------------------------------------------------------------------------------------|--|--|--|
| Business Name                                     | : | SAJU ELECTRONICS                                                                                                                                                                                                                                                                                                                                       |  |  |  |
| Location                                          | : | MP road, Girls school, Sohobotpur, Tangail                                                                                                                                                                                                                                                                                                             |  |  |  |
| Total Investment in BDT                           | : | BDT 100,000/-                                                                                                                                                                                                                                                                                                                                          |  |  |  |
| Financing                                         | : | Self BDT 50,000/- (from existing business) 50% Required Investment BDT 50,000/- (as equity) 50%                                                                                                                                                                                                                                                        |  |  |  |
| Present salary/drawings from business (estimates) | : | BDT 5,000                                                                                                                                                                                                                                                                                                                                              |  |  |  |
| Proposed Salary                                   | : | BDT 5,000                                                                                                                                                                                                                                                                                                                                              |  |  |  |
| Size of shop                                      | : | 10 ft x 8 ft= 80 square ft                                                                                                                                                                                                                                                                                                                             |  |  |  |
| Security of the shop                              | : |                                                                                                                                                                                                                                                                                                                                                        |  |  |  |
| Implementation                                    | : | <ul> <li>The business is planned to be scaled up by investment in existing goods like; Electronics item item etc</li> <li>Average 20% gain on sales.</li> <li>The business is operating by entrepreneur. Existing no employee.</li> <li>The shop is rented.</li> <li>Collects goods from Tangail.</li> <li>Agreed grace period is 3 months.</li> </ul> |  |  |  |