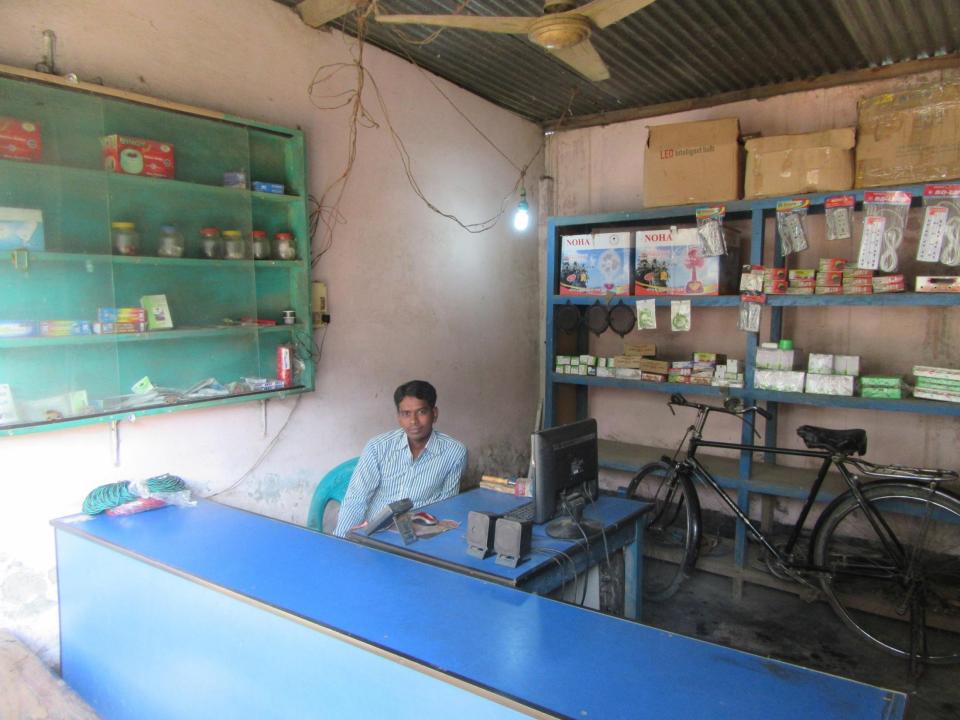

| Proposed Nobin Udyokta Business Info              |   |                                                                                                                                                                                                                                                                                                                                                        |  |  |  |
|---------------------------------------------------|---|--------------------------------------------------------------------------------------------------------------------------------------------------------------------------------------------------------------------------------------------------------------------------------------------------------------------------------------------------------|--|--|--|
| Business Name                                     | : | SAJU ELECTRONICS                                                                                                                                                                                                                                                                                                                                       |  |  |  |
| Location                                          | : | MP road, Girls school, Sohobotpur, Tangail                                                                                                                                                                                                                                                                                                             |  |  |  |
| Total Investment in BDT                           | : | BDT 100,000/-                                                                                                                                                                                                                                                                                                                                          |  |  |  |
| Financing                                         | : | Self BDT 50,000/- (from existing business) 50% Required Investment BDT 50,000/- (as equity) 50%                                                                                                                                                                                                                                                        |  |  |  |
| Present salary/drawings from business (estimates) | : | BDT 5,000                                                                                                                                                                                                                                                                                                                                              |  |  |  |
| Proposed Salary                                   | : | BDT 5,000                                                                                                                                                                                                                                                                                                                                              |  |  |  |
| Size of shop                                      | : | 10 ft x 8 ft= 80 square ft                                                                                                                                                                                                                                                                                                                             |  |  |  |
| Security of the shop                              | : |                                                                                                                                                                                                                                                                                                                                                        |  |  |  |
| Implementation                                    | : | <ul> <li>The business is planned to be scaled up by investment in existing goods like; Electronics item item etc</li> <li>Average 20% gain on sales.</li> <li>The business is operating by entrepreneur. Existing no employee.</li> <li>The shop is rented.</li> <li>Collects goods from Tangail.</li> <li>Agreed grace period is 3 months.</li> </ul> |  |  |  |

# Pictures