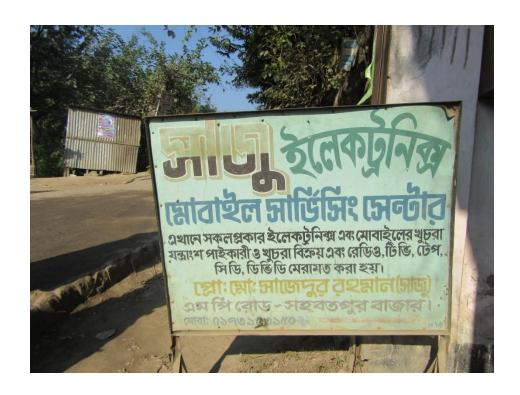

| Proposed Nobin Udyokta Business Info              |   |                                                                                                                                                                                                                                                                                                                                                        |  |  |  |
|---------------------------------------------------|---|--------------------------------------------------------------------------------------------------------------------------------------------------------------------------------------------------------------------------------------------------------------------------------------------------------------------------------------------------------|--|--|--|
| Business Name                                     | : | SAJU ELECTRONICS                                                                                                                                                                                                                                                                                                                                       |  |  |  |
| Location                                          | : | MP road, Girls school, Sohobotpur, Tangail                                                                                                                                                                                                                                                                                                             |  |  |  |
| Total Investment in BDT                           | : | BDT 100,000/-                                                                                                                                                                                                                                                                                                                                          |  |  |  |
| Financing                                         | : | Self BDT 50,000/- (from existing business) 50% Required Investment BDT 50,000/- (as equity) 50%                                                                                                                                                                                                                                                        |  |  |  |
| Present salary/drawings from business (estimates) | : | BDT 5,000                                                                                                                                                                                                                                                                                                                                              |  |  |  |
| Proposed Salary                                   | : | BDT 5,000                                                                                                                                                                                                                                                                                                                                              |  |  |  |
| Size of shop                                      | : | 10 ft x 8 ft= 80 square ft                                                                                                                                                                                                                                                                                                                             |  |  |  |
| Security of the shop                              | : |                                                                                                                                                                                                                                                                                                                                                        |  |  |  |
| Implementation                                    | : | <ul> <li>The business is planned to be scaled up by investment in existing goods like; Electronics item item etc</li> <li>Average 20% gain on sales.</li> <li>The business is operating by entrepreneur. Existing no employee.</li> <li>The shop is rented.</li> <li>Collects goods from Tangail.</li> <li>Agreed grace period is 3 months.</li> </ul> |  |  |  |