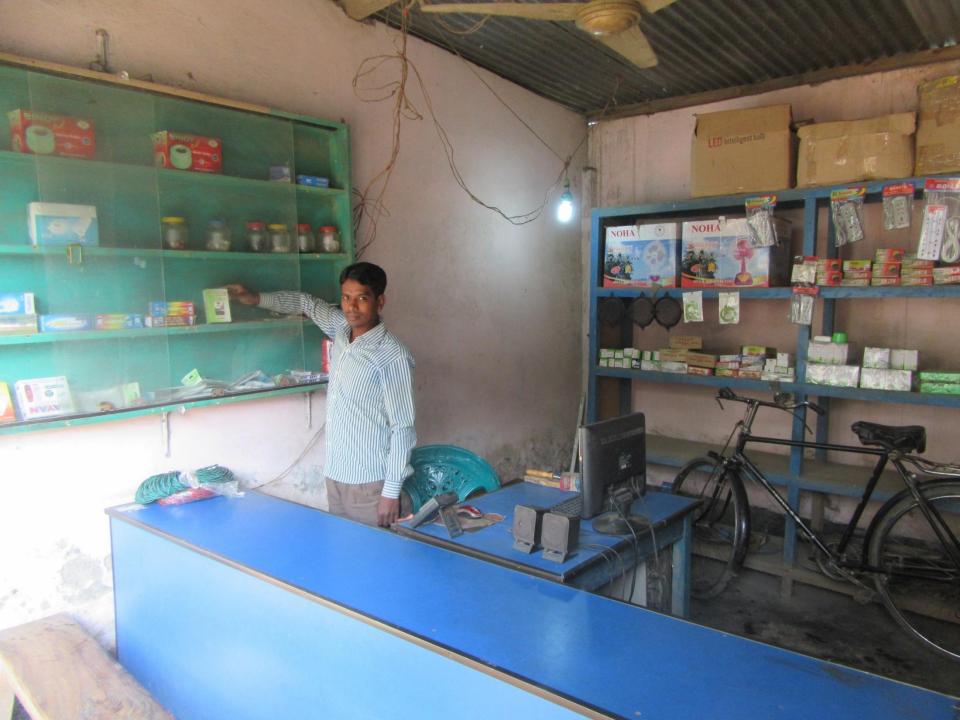

| Proposed Nobin Udyokta Business Info              |   |                                                                                                                                                                                                                                                                                                                                                        |  |  |  |
|---------------------------------------------------|---|--------------------------------------------------------------------------------------------------------------------------------------------------------------------------------------------------------------------------------------------------------------------------------------------------------------------------------------------------------|--|--|--|
| Business Name                                     | : | SAJU ELECTRONICS                                                                                                                                                                                                                                                                                                                                       |  |  |  |
| Location                                          | : | MP road, Girls school, Sohobotpur, Tangail                                                                                                                                                                                                                                                                                                             |  |  |  |
| Total Investment in BDT                           | : | BDT 100,000/-                                                                                                                                                                                                                                                                                                                                          |  |  |  |
| Financing                                         | : | Self BDT 50,000/- (from existing business) 50% Required Investment BDT 50,000/- (as equity) 50%                                                                                                                                                                                                                                                        |  |  |  |
| Present salary/drawings from business (estimates) | : | BDT 5,000                                                                                                                                                                                                                                                                                                                                              |  |  |  |
| Proposed Salary                                   | : | BDT 5,000                                                                                                                                                                                                                                                                                                                                              |  |  |  |
| Size of shop                                      | : | 10 ft x 8 ft= 80 square ft                                                                                                                                                                                                                                                                                                                             |  |  |  |
| Security of the shop                              | : |                                                                                                                                                                                                                                                                                                                                                        |  |  |  |
| Implementation                                    | : | <ul> <li>The business is planned to be scaled up by investment in existing goods like; Electronics item item etc</li> <li>Average 20% gain on sales.</li> <li>The business is operating by entrepreneur. Existing no employee.</li> <li>The shop is rented.</li> <li>Collects goods from Tangail.</li> <li>Agreed grace period is 3 months.</li> </ul> |  |  |  |

# Pictures