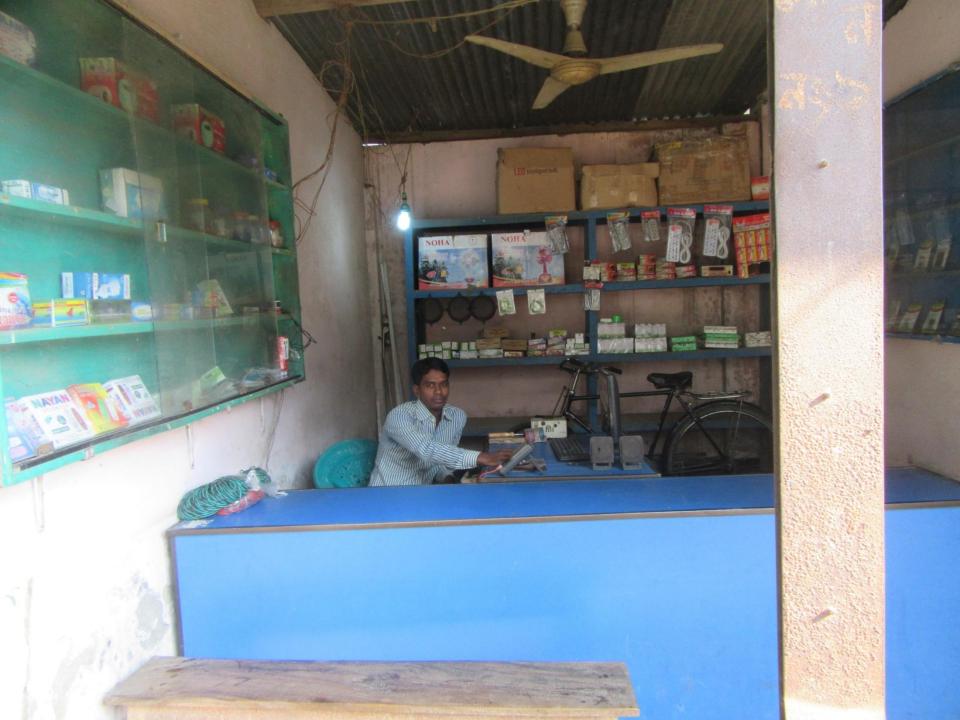

| Proposed Nobin Udyokta Business Info              |   |                                                                                                                                                                                                                                                                                                                                                        |  |  |  |
|---------------------------------------------------|---|--------------------------------------------------------------------------------------------------------------------------------------------------------------------------------------------------------------------------------------------------------------------------------------------------------------------------------------------------------|--|--|--|
| Business Name                                     | : | SAJU ELECTRONICS                                                                                                                                                                                                                                                                                                                                       |  |  |  |
| Location                                          | : | MP road, Girls school, Sohobotpur, Tangail                                                                                                                                                                                                                                                                                                             |  |  |  |
| Total Investment in BDT                           | : | BDT 100,000/-                                                                                                                                                                                                                                                                                                                                          |  |  |  |
| Financing                                         | : | Self BDT 50,000/- (from existing business) 50% Required Investment BDT 50,000/- (as equity) 50%                                                                                                                                                                                                                                                        |  |  |  |
| Present salary/drawings from business (estimates) | : | BDT 5,000                                                                                                                                                                                                                                                                                                                                              |  |  |  |
| Proposed Salary                                   | : | BDT 5,000                                                                                                                                                                                                                                                                                                                                              |  |  |  |
| Size of shop                                      | : | 10 ft x 8 ft= 80 square ft                                                                                                                                                                                                                                                                                                                             |  |  |  |
| Security of the shop                              | : |                                                                                                                                                                                                                                                                                                                                                        |  |  |  |
| Implementation                                    | : | <ul> <li>The business is planned to be scaled up by investment in existing goods like; Electronics item item etc</li> <li>Average 20% gain on sales.</li> <li>The business is operating by entrepreneur. Existing no employee.</li> <li>The shop is rented.</li> <li>Collects goods from Tangail.</li> <li>Agreed grace period is 3 months.</li> </ul> |  |  |  |

# Pictures