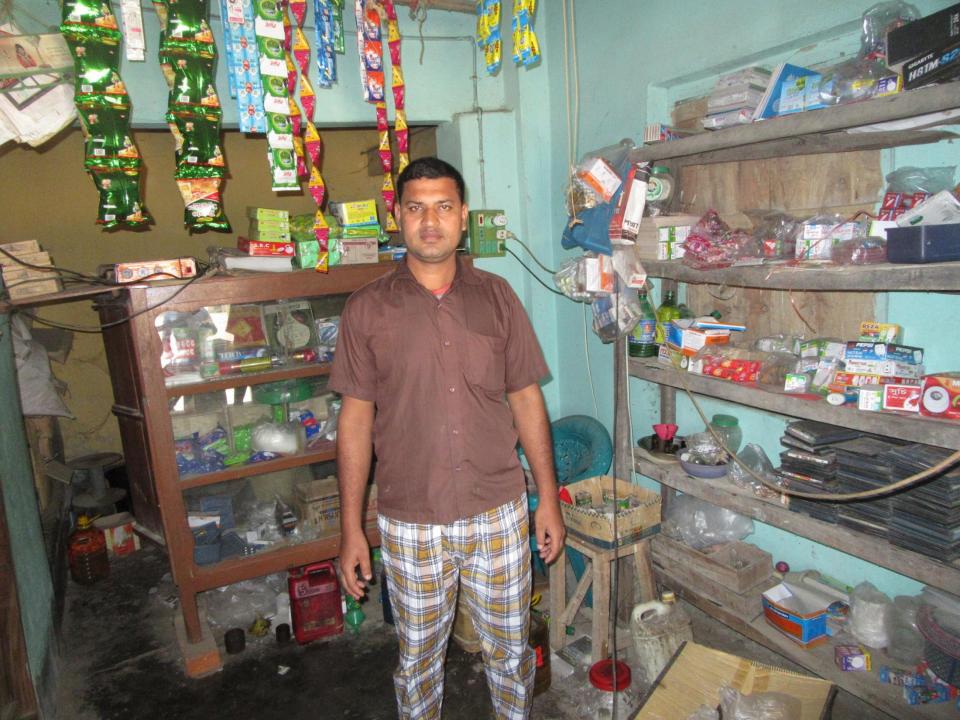

| Proposed Nobin Udyokta Business Info                 |   |                                                                                                                                                                                                                                                                                                                         |  |  |  |
|------------------------------------------------------|---|-------------------------------------------------------------------------------------------------------------------------------------------------------------------------------------------------------------------------------------------------------------------------------------------------------------------------|--|--|--|
| Business Name                                        | : | M/S NAIM KRESHI BIPONI                                                                                                                                                                                                                                                                                                  |  |  |  |
| Location                                             | : | Fulso, keshorhat, Mohanpur, Rajshahi.                                                                                                                                                                                                                                                                                   |  |  |  |
| Total Investment in BDT                              | : | BDT 70,000/-                                                                                                                                                                                                                                                                                                            |  |  |  |
| Financing                                            | : | Self BDT 20,000(from existing business) 29%                                                                                                                                                                                                                                                                             |  |  |  |
|                                                      | ' | Required Investment BDT 50,000(as equity) 71%                                                                                                                                                                                                                                                                           |  |  |  |
| Present salary/drawings<br>from business (estimates) | : | 3DT 5,000                                                                                                                                                                                                                                                                                                               |  |  |  |
| Proposed Salary                                      | : | BDT 5,000                                                                                                                                                                                                                                                                                                               |  |  |  |
| Size of shop                                         | : | 20 ft x 15 ft= 300 square ft                                                                                                                                                                                                                                                                                            |  |  |  |
| Security of the shop                                 | : | Nill                                                                                                                                                                                                                                                                                                                    |  |  |  |
| Implementation                                       | : | <ul> <li>The business is planned to be scaled up by investment in existing goods like; Kitnashok and modi Item</li> <li>Average 20% gain on sale.</li> <li>The business is operating by entrepreneur. Existing No employee.</li> <li>He is doing his business in renting place.</li> <li>Collects goods from</li> </ul> |  |  |  |

| Investment Breakdown         |   |       |        |          |        |       |       |
|------------------------------|---|-------|--------|----------|--------|-------|-------|
| Existing                     |   |       |        | Proposed |        |       |       |
| Particulars Qty. Unit Amount |   |       | Qty    | Unit     | Amount |       |       |
|                              |   | Price | (BDT)  |          | Price  | (BDT) |       |
| Biscuit                      | 1 | 5000  | 5000   | 1        | 10000  | 10000 | 15000 |
| Soft drinks                  | 1 | 2000  | 2000   | 1        | 20000  | 20000 | 22000 |
| Electric items               | 1 | 6000  | 6000   | 1        | 10000  | 10000 | 16000 |
| Others                       | 1 | 7000  | 7000   | 1        | 10000  | 10000 | 17000 |
| Total                        | 1 |       | 20,000 | 1        |        | 50000 | 70000 |