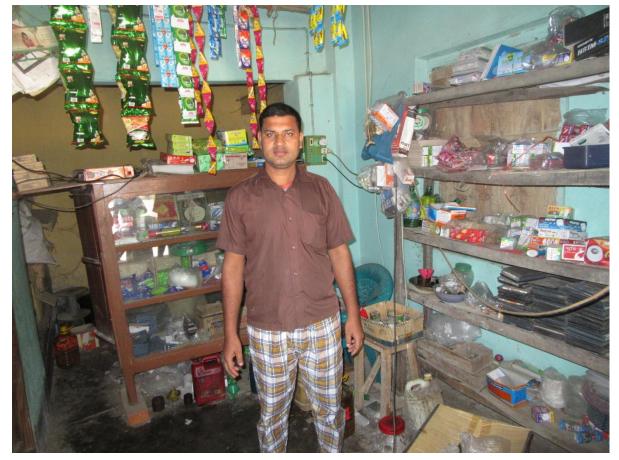

| Proposed Nobin Udyokta Business Info                 |   |                                                                                                                                                                                                                                                                                                                         |  |  |  |
|------------------------------------------------------|---|-------------------------------------------------------------------------------------------------------------------------------------------------------------------------------------------------------------------------------------------------------------------------------------------------------------------------|--|--|--|
| Business Name                                        | : | M/S NAIM KRESHI BIPONI                                                                                                                                                                                                                                                                                                  |  |  |  |
| Location                                             | : | Fulso, keshorhat, Mohanpur, Rajshahi.                                                                                                                                                                                                                                                                                   |  |  |  |
| Total Investment in BDT                              | : | BDT 70,000/-                                                                                                                                                                                                                                                                                                            |  |  |  |
| Financing                                            | : | Self BDT 20,000(from existing business) 29%                                                                                                                                                                                                                                                                             |  |  |  |
|                                                      | ' | Required Investment BDT 50,000(as equity) 71%                                                                                                                                                                                                                                                                           |  |  |  |
| Present salary/drawings<br>from business (estimates) | : | 3DT 5,000                                                                                                                                                                                                                                                                                                               |  |  |  |
| Proposed Salary                                      | : | BDT 5,000                                                                                                                                                                                                                                                                                                               |  |  |  |
| Size of shop                                         | : | 20 ft x 15 ft= 300 square ft                                                                                                                                                                                                                                                                                            |  |  |  |
| Security of the shop                                 | : | Nill                                                                                                                                                                                                                                                                                                                    |  |  |  |
| Implementation                                       | : | <ul> <li>The business is planned to be scaled up by investment in existing goods like; Kitnashok and modi Item</li> <li>Average 20% gain on sale.</li> <li>The business is operating by entrepreneur. Existing No employee.</li> <li>He is doing his business in renting place.</li> <li>Collects goods from</li> </ul> |  |  |  |

| Investment Breakdown         |   |       |        |          |        |       |       |
|------------------------------|---|-------|--------|----------|--------|-------|-------|
| Existing                     |   |       |        | Proposed |        |       |       |
| Particulars Qty. Unit Amount |   |       | Qty    | Unit     | Amount |       |       |
|                              |   | Price | (BDT)  |          | Price  | (BDT) |       |
| Biscuit                      | 1 | 5000  | 5000   | 1        | 10000  | 10000 | 15000 |
| Soft drinks                  | 1 | 2000  | 2000   | 1        | 20000  | 20000 | 22000 |
| Electric items               | 1 | 6000  | 6000   | 1        | 10000  | 10000 | 16000 |
| Others                       | 1 | 7000  | 7000   | 1        | 10000  | 10000 | 17000 |
| Total                        | 1 |       | 20,000 | 1        |        | 50000 | 70000 |