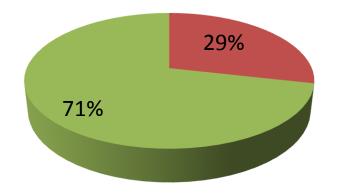

| Proposed Nobin Udyokta Business Info                 |   |                                                                                                                                                                                                                                                                                                                         |  |  |  |
|------------------------------------------------------|---|-------------------------------------------------------------------------------------------------------------------------------------------------------------------------------------------------------------------------------------------------------------------------------------------------------------------------|--|--|--|
| Business Name                                        | : | M/S NAIM KRESHI BIPONI                                                                                                                                                                                                                                                                                                  |  |  |  |
| Location                                             | : | Fulso, keshorhat, Mohanpur, Rajshahi.                                                                                                                                                                                                                                                                                   |  |  |  |
| Total Investment in BDT                              | : | BDT 70,000/-                                                                                                                                                                                                                                                                                                            |  |  |  |
| Financing                                            | : | Self BDT 20,000(from existing business) 29%                                                                                                                                                                                                                                                                             |  |  |  |
|                                                      | ' | Required Investment BDT 50,000(as equity) 71%                                                                                                                                                                                                                                                                           |  |  |  |
| Present salary/drawings<br>from business (estimates) | : | 3DT 5,000                                                                                                                                                                                                                                                                                                               |  |  |  |
| Proposed Salary                                      | : | BDT 5,000                                                                                                                                                                                                                                                                                                               |  |  |  |
| Size of shop                                         | : | 20 ft x 15 ft= 300 square ft                                                                                                                                                                                                                                                                                            |  |  |  |
| Security of the shop                                 | : | Nill                                                                                                                                                                                                                                                                                                                    |  |  |  |
| Implementation                                       | : | <ul> <li>The business is planned to be scaled up by investment in existing goods like; Kitnashok and modi Item</li> <li>Average 20% gain on sale.</li> <li>The business is operating by entrepreneur. Existing No employee.</li> <li>He is doing his business in renting place.</li> <li>Collects goods from</li> </ul> |  |  |  |