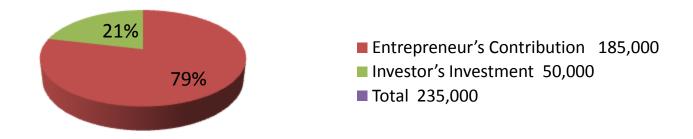

| Proposed Nobin Udyokta Business Info              |   |                                                                                                                                                                                                                                                                                                                                                                                                               |  |  |
|---------------------------------------------------|---|---------------------------------------------------------------------------------------------------------------------------------------------------------------------------------------------------------------------------------------------------------------------------------------------------------------------------------------------------------------------------------------------------------------|--|--|
| Business Name                                     | : | MAA DIGITAL STUDIO                                                                                                                                                                                                                                                                                                                                                                                            |  |  |
| Location                                          | : | Amin Bazar, Dharmapur, Feni.                                                                                                                                                                                                                                                                                                                                                                                  |  |  |
| Total Investment in BDT                           | : | BDT 235,000/-                                                                                                                                                                                                                                                                                                                                                                                                 |  |  |
| Financing                                         | : | Self BDT 1,85,000/- (from existing business) 75% Required Investment BDT 50,000/- (as equity) 25%                                                                                                                                                                                                                                                                                                             |  |  |
| Present salary/drawings from business (estimates) | : | BDT 5,000                                                                                                                                                                                                                                                                                                                                                                                                     |  |  |
| Proposed Salary                                   | : | BDT 5,000                                                                                                                                                                                                                                                                                                                                                                                                     |  |  |
| Size of shop                                      | : | 09 ft x 17 ft= 153 square ft                                                                                                                                                                                                                                                                                                                                                                                  |  |  |
| Security of the shop                              | : | BDT 35,000                                                                                                                                                                                                                                                                                                                                                                                                    |  |  |
| Implementation                                    | : | <ul> <li>The business is planned to be scaled up by investment in existing goods like; Mobile head phone, charger, casing, mobile, display, Battery, Remote control, etc.</li> <li>Average 25% gain on sales.</li> <li>The business is operating by entrepreneur. Existing one employee.</li> <li>The shop is rented.</li> <li>Collects goods from Feni.</li> <li>Agreed grace period is 3 months.</li> </ul> |  |  |

| Investment Breakdown |          |          |            |             |          |       |            |                |
|----------------------|----------|----------|------------|-------------|----------|-------|------------|----------------|
| Particulars          |          | Existing |            | Particulars | Proposed |       |            | Proposed Total |
| Particulars          | Quantity | Price    | Unit Price |             | Quantity | Price | Unit Price |                |
| Photocopy            | 1        | 60,000   | 60,000     | Charger     | 50       | 100   | 5,000      | 65,000         |
| Printer              | 2        | 10,000   | 20,000     | Head phone  | 100      | 150   | 15,000     | 35,000         |
| Computer             | 1        | 20,000   | 20,000     | Multi plug  | 50       | 200   | 10,000     | 30,000         |
| laminating           | 1        | 6,000    | 6,000      | Remote      | 20       | 120   | 2,400      | 8,400          |
| Camera               | 1        | 12,000   | 12,000     | Battery     | 40       | 200   | 8,000      | 20,000         |
| Stand Light          | 2        | 1,500    | 3,000      | Others      |          |       | 9600       | 12,600         |
| Charger              | 20       | 100      | 2,000      |             |          |       |            | 2,000          |
| Head phone           | 50       | 150      | 7,500      |             |          |       |            | 7,500          |
| Multi plug           | 25       | 200      | 5,000      |             |          |       |            | 5,000          |
| Remote               | 20       | 120      | 2,400      |             |          |       |            | 2,400          |
| Casing               | 50       | 50       | 2,500      |             |          |       |            | 2,500          |
| Battery              | 15       | 200      | 3,000      |             |          |       |            | 3,000          |
| Others               |          |          | 6600       |             |          |       |            | 6600           |
| Security             | 1        | 35000    | 35000      |             |          |       |            | 35000          |
| Total                |          |          | 185,000    |             |          |       | 50,000     | 235,000        |