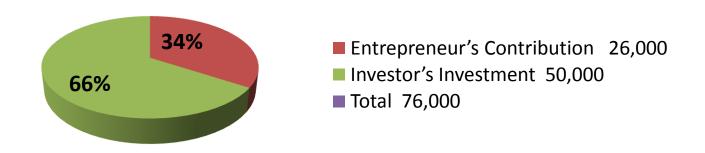

| Investment Breakdown     |          |          |                |  |  |
|--------------------------|----------|----------|----------------|--|--|
| Particulars              | Existing | Proposed | Proposed Total |  |  |
| Mobile Charger(50p x 62) | 3,100    | 6,200    | 9,300          |  |  |
| Battery(50p x 180)       | 9,000    | 28,800   | 37,800         |  |  |
| Casing(200p x 18)        | 3,600    | -        | 3,600          |  |  |
| Glass poly               | 3,500    |          | 3,500          |  |  |
| Skin paper               | 4,500    |          | 4,500          |  |  |
| 3d poly                  | 1,000    |          | 1,000          |  |  |
| Cnvator                  | 750      |          | 750            |  |  |
| Charger Head             | 400      |          | 400            |  |  |
| Sarvesing Exsosoris      |          | 15,000   | 15,000         |  |  |
| Total                    | 26,000   | 50,000   | 76,000         |  |  |