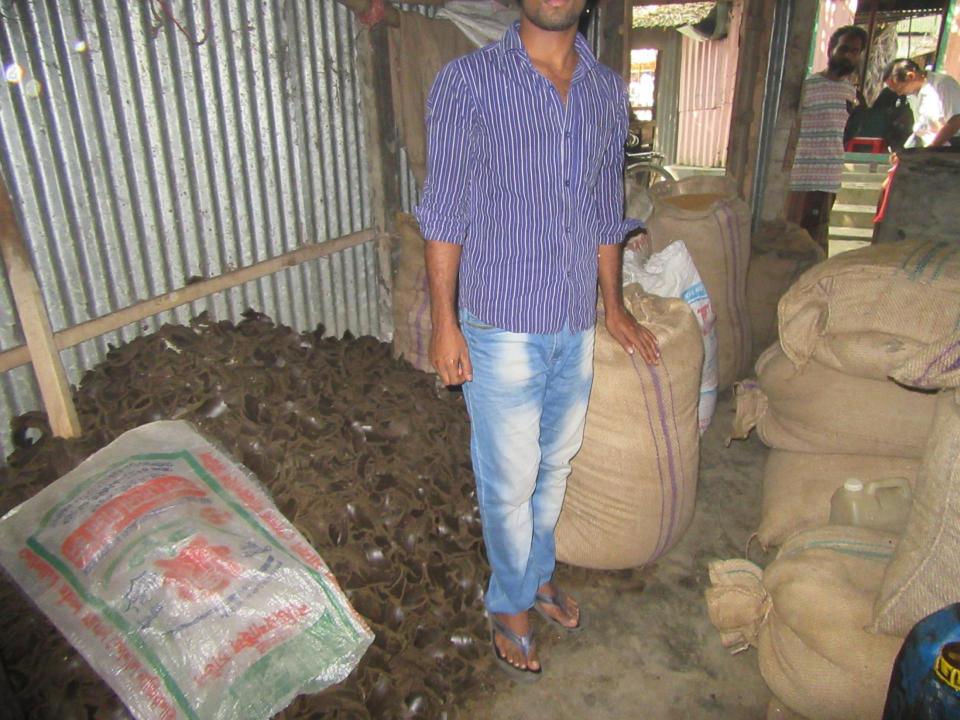

# Pictures

| Proposed Nobin Udyokta Business Info              |   |                                                                                                                                                                                                                                                                                                                                                                                  |  |  |  |
|---------------------------------------------------|---|----------------------------------------------------------------------------------------------------------------------------------------------------------------------------------------------------------------------------------------------------------------------------------------------------------------------------------------------------------------------------------|--|--|--|
| Business Name                                     | : | ZAHID OIL MILLS                                                                                                                                                                                                                                                                                                                                                                  |  |  |  |
| Location                                          | : | Sohobotpur bazaar, Tangail                                                                                                                                                                                                                                                                                                                                                       |  |  |  |
| Total Investment in BDT                           | : | BDT 150,000/-                                                                                                                                                                                                                                                                                                                                                                    |  |  |  |
| Financing                                         | : | Self BDT 90,000/- (from existing business) 60%                                                                                                                                                                                                                                                                                                                                   |  |  |  |
|                                                   |   | Required Investment BDT 60,000/- (as equity) 40%                                                                                                                                                                                                                                                                                                                                 |  |  |  |
| Present salary/drawings from business (estimates) | : | BDT 5,000                                                                                                                                                                                                                                                                                                                                                                        |  |  |  |
| Proposed Salary                                   | : | BDT 5,000                                                                                                                                                                                                                                                                                                                                                                        |  |  |  |
| Size of shop                                      | : | 22 ft x 8 ft= 176 square ft                                                                                                                                                                                                                                                                                                                                                      |  |  |  |
| Security of the shop                              | : |                                                                                                                                                                                                                                                                                                                                                                                  |  |  |  |
| Implementation                                    | : | <ul> <li>The business is planned to be scaled up by investment in existing goods like; Oil item etc</li> <li>Average 20% gain on sales.</li> <li>The business is operating by entrepreneur. Existing 1 employee.</li> <li>One employee will be appointed.</li> <li>The shop is owned.</li> <li>Collects goods from Tangail.</li> <li>Agreed grace period is 3 months.</li> </ul> |  |  |  |