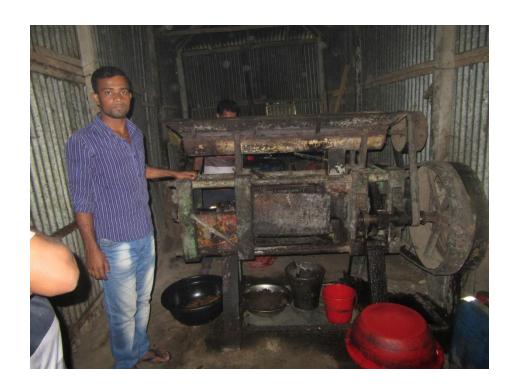

### **Proposed NU Business Name: ZAHID OIL MILLS**



Project identification and prepared by: Md Habil Uddin Nagorpur Unit, Tangail

Project verified by: Mizanur Rahman Patwary



| Brief Bio of The Proposed Nobin Udyokta                                                                                                         |   |                                                                                                                                                                                          |  |  |  |
|-------------------------------------------------------------------------------------------------------------------------------------------------|---|-----------------------------------------------------------------------------------------------------------------------------------------------------------------------------