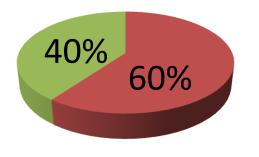

| Proposed Nobin Udyokta Business Info              |   |                                                                                                                                                                                                                                                                                                                                                                                  |  |  |  |
|---------------------------------------------------|---|----------------------------------------------------------------------------------------------------------------------------------------------------------------------------------------------------------------------------------------------------------------------------------------------------------------------------------------------------------------------------------|--|--|--|
| Business Name                                     | : | ZAHID OIL MILLS                                                                                                                                                                                                                                                                                                                                                                  |  |  |  |
| Location                                          | : | Sohobotpur bazaar, Tangail                                                                                                                                                                                                                                                                                                                                                       |  |  |  |
| Total Investment in BDT                           | : | BDT 150,000/-                                                                                                                                                                                                                                                                                                                                                                    |  |  |  |
| Financing                                         | : | Self BDT 90,000/- (from existing business) 60%                                                                                                                                                                                                                                                                                                                                   |  |  |  |
|                                                   |   | Required Investment BDT 60,000/- (as equity) 40%                                                                                                                                                                                                                                                                                                                                 |  |  |  |
| Present salary/drawings from business (estimates) | : | BDT 5,000                                                                                                                                                                                                                                                                                                                                                                        |  |  |  |
| Proposed Salary                                   | : | BDT 5,000                                                                                                                                                                                                                                                                                                                                                                        |  |  |  |
| Size of shop                                      | : | 22 ft x 8 ft= 176 square ft                                                                                                                                                                                                                                                                                                                                                      |  |  |  |
| Security of the shop                              | : |                                                                                                                                                                                                                                                                                                                                                                                  |  |  |  |
| Implementation                                    | : | <ul> <li>The business is planned to be scaled up by investment in existing goods like; Oil item etc</li> <li>Average 20% gain on sales.</li> <li>The business is operating by entrepreneur. Existing 1 employee.</li> <li>One employee will be appointed.</li> <li>The shop is owned.</li> <li>Collects goods from Tangail.</li> <li>Agreed grace period is 3 months.</li> </ul> |  |  |  |