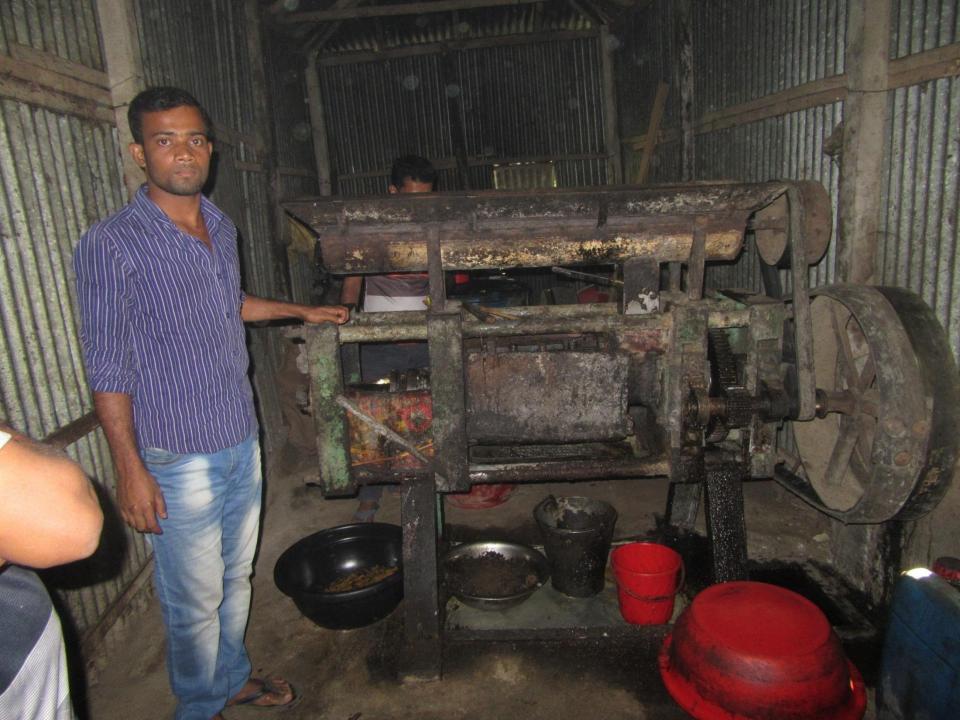

# Pictures

| Proposed Nobin Udyokta Business Info              |   |                                                                                                                                                                                                                                                                                                                                                                                  |  |  |  |
|---------------------------------------------------|---|----------------------------------------------------------------------------------------------------------------------------------------------------------------------------------------------------------------------------------------------------------------------------------------------------------------------------------------------------------------------------------|--|--|--|
| Business Name                                     | : | ZAHID OIL MILLS                                                                                                                                                                                                                                                                                                                                                                  |  |  |  |
| Location                                          | : | Sohobotpur bazaar, Tangail                                                                                                                                                                                                                                                                                                                                                       |  |  |  |
| Total Investment in BDT                           | : | BDT 150,000/-                                                                                                                                                                                                                                                                                                                                                                    |  |  |  |
| Financing                                         | : | Self BDT 90,000/- (from existing business) 60%                                                                                                                                                                                                                                                                                                                                   |  |  |  |
|                                                   |   | Required Investment BDT 60,000/- (as equity) 40%                                                                                                                                                                                                                                                                                                                                 |  |  |  |
| Present salary/drawings from business (estimates) | : | BDT 5,000                                                                                                                                                                                                                                                                                                                                                                        |  |  |  |
| Proposed Salary                                   | : | BDT 5,000                                                                                                                                                                                                                                                                                                                                                                        |  |  |  |
| Size of shop                                      | : | 22 ft x 8 ft= 176 square ft                                                                                                                                                                                                                                                                                                                                                      |  |  |  |
| Security of the shop                              | : |                                                                                                                                                                                                                                                                                                                                                                                  |  |  |  |
| Implementation                                    | : | <ul> <li>The business is planned to be scaled up by investment in existing goods like; Oil item etc</li> <li>Average 20% gain on sales.</li> <li>The business is operating by entrepreneur. Existing 1 employee.</li> <li>One employee will be appointed.</li> <li>The shop is owned.</li> <li>Collects goods from Tangail.</li> <li>Agreed grace period is 3 months.</li> </ul> |  |  |  |