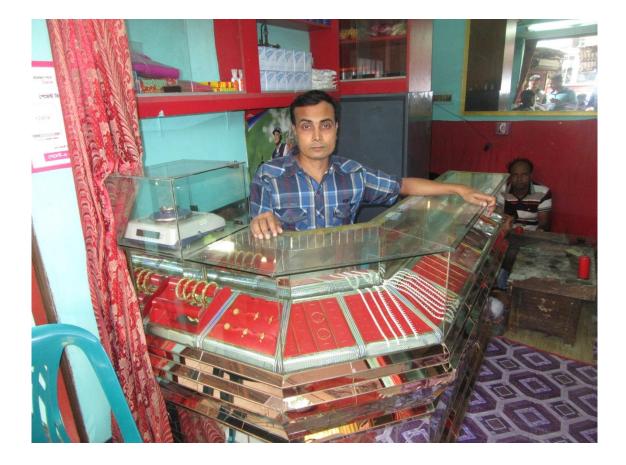

| Proposed Nobin Udyokta Business Info                 |   |                                                                                                                                                                                                                                                                                                                                                                                                        |  |  |
|------------------------------------------------------|---|--------------------------------------------------------------------------------------------------------------------------------------------------------------------------------------------------------------------------------------------------------------------------------------------------------------------------------------------------------------------------------------------------------|--|--|
| Business Name                                        | : | RIZA JUWELERS                                                                                                                                                                                                                                                                                                                                                                                          |  |  |
| Location                                             | : | Keshorhat Bazar, Mohanpur, Rajshahi                                                                                                                                                                                                                                                                                                                                                                    |  |  |
| Total Investment in BDT                              | : | BDT 1,47,000/-                                                                                                                                                                                                                                                                                                                                                                                         |  |  |
| Financing                                            | : | Self BDT 97,000/-(from existing business) 66%                                                                                                                                                                                                                                                                                                                                                          |  |  |
|                                                      |   | Required Investment BDT 50,000/-(as equity) 34%                                                                                                                                                                                                                                                                                                                                                        |  |  |
| Present salary/drawings<br>from business (estimates) | : | BDT 5,000/-                                                                                                                                                                                                                                                                                                                                                                                            |  |  |
| Proposed Salary                                      | : | BDT 5,000/-                                                                                                                                                                                                                                                                                                                                                                                            |  |  |
| Size of shop                                         | : | 12 ft x 10 ft= 120 square ft                                                                                                                                                                                                                                                                                                                                                                           |  |  |
| Implementation                                       | : | <ul> <li>The business is planned to be scaled up by investment in existing goods like; Goid Item.</li> <li>Average 10% gain on sale.</li> <li>The business is operating by entrepreneur. Existing 02 No employees. After getting equity fund employee will be appointed.</li> <li>The shop is owned.</li> <li>Collects goods from Bogura,Noagoan.</li> <li>Agreed grace period is 3 months.</li> </ul> |  |  |