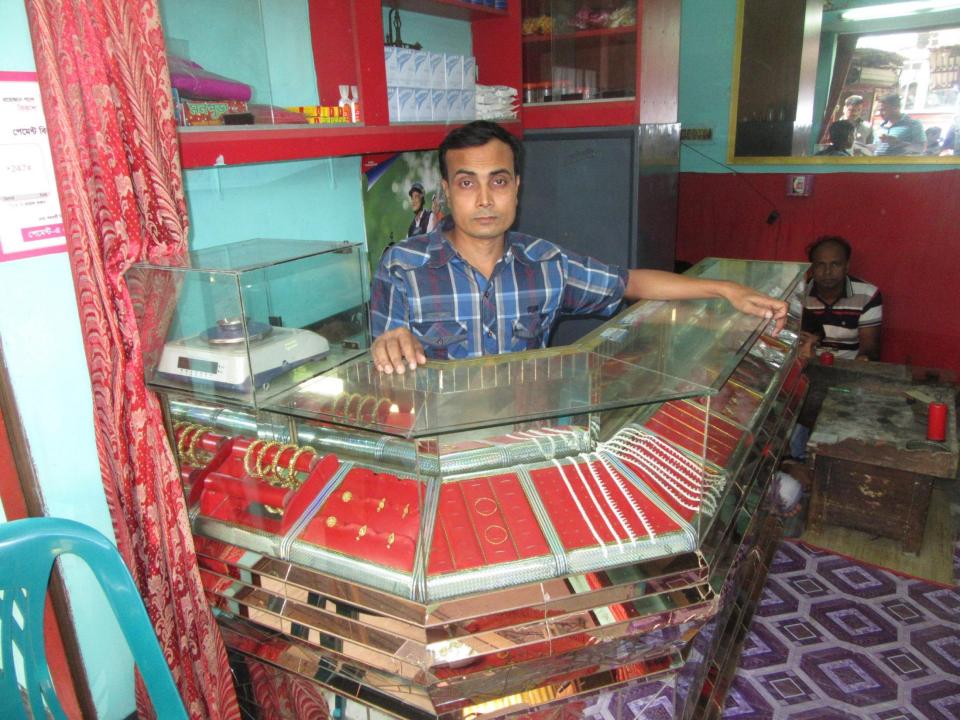

| Proposed Nobin Udyokta Business Info                 |   |                                                                                                                                                                                                                                                                                                                                                                                                        |  |  |
|------------------------------------------------------|---|--------------------------------------------------------------------------------------------------------------------------------------------------------------------------------------------------------------------------------------------------------------------------------------------------------------------------------------------------------------------------------------------------------|--|--|
| Business Name                                        | : | RIZA JUWELERS                                                                                                                                                                                                                                                                                                                                                                                          |  |  |
| Location                                             | : | Keshorhat Bazar, Mohanpur, Rajshahi                                                                                                                                                                                                                                                                                                                                                                    |  |  |
| Total Investment in BDT                              | : | BDT 1,47,000/-                                                                                                                                                                                                                                                                                                                                                                                         |  |  |
| Financing                                            | : | Self BDT 97,000/-(from existing business) 66%                                                                                                                                                                                                                                                                                                                                                          |  |  |
|                                                      |   | Required Investment BDT 50,000/-(as equity) 34%                                                                                                                                                                                                                                                                                                                                                        |  |  |
| Present salary/drawings<br>from business (estimates) | : | BDT 5,000/-                                                                                                                                                                                                                                                                                                                                                                                            |  |  |
| Proposed Salary                                      | : | BDT 5,000/-                                                                                                                                                                                                                                                                                                                                                                                            |  |  |
| Size of shop                                         | : | 12 ft x 10 ft= 120 square ft                                                                                                                                                                                                                                                                                                                                                                           |  |  |
| Implementation                                       | : | <ul> <li>The business is planned to be scaled up by investment in existing goods like; Goid Item.</li> <li>Average 10% gain on sale.</li> <li>The business is operating by entrepreneur. Existing 02 No employees. After getting equity fund employee will be appointed.</li> <li>The shop is owned.</li> <li>Collects goods from Bogura,Noagoan.</li> <li>Agreed grace period is 3 months.</li> </ul> |  |  |