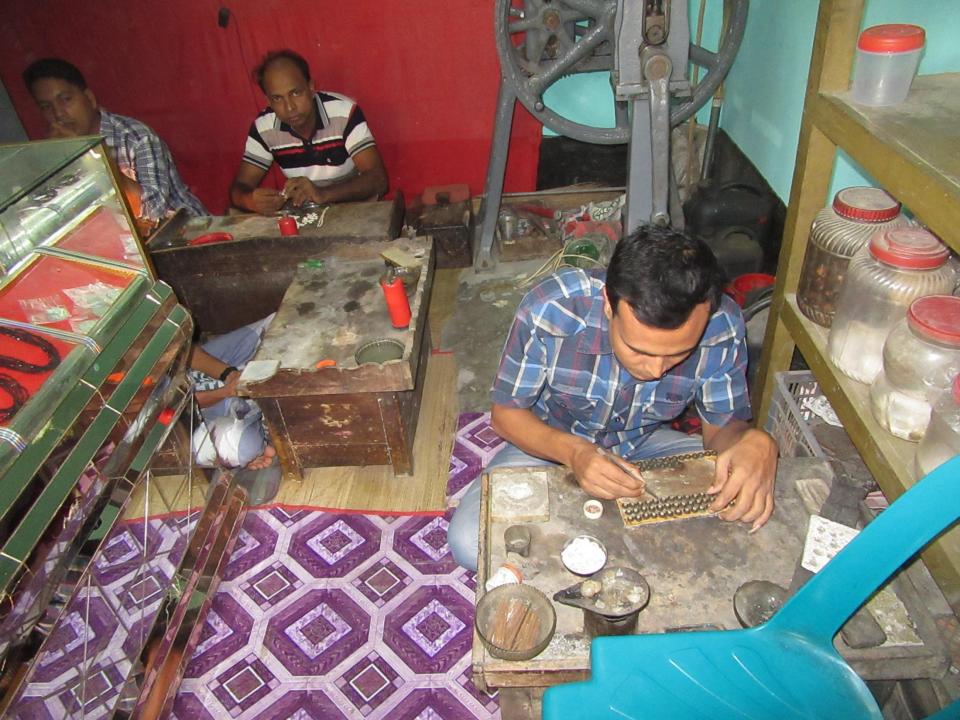

| Proposed Nobin Udyokta Business Info                 |   |                                                                                                                                                                                                                                                                                                                                                                                                        |  |  |
|------------------------------------------------------|---|--------------------------------------------------------------------------------------------------------------------------------------------------------------------------------------------------------------------------------------------------------------------------------------------------------------------------------------------------------------------------------------------------------|--|--|
| Business Name                                        | : | RIZA JUWELERS                                                                                                                                                                                                                                                                                                                                                                                          |  |  |
| Location                                             | : | Keshorhat Bazar, Mohanpur, Rajshahi                                                                                                                                                                                                                                                                                                                                                                    |  |  |
| Total Investment in BDT                              | : | BDT 1,47,000/-                                                                                                                                                                                                                                                                                                                                                                                         |  |  |
| Financing                                            | : | Self BDT 97,000/-(from existing business) 66%                                                                                                                                                                                                                                                                                                                                                          |  |  |
|                                                      |   | Required Investment BDT 50,000/-(as equity) 34%                                                                                                                                                                                                                                                                                                                                                        |  |  |
| Present salary/drawings<br>from business (estimates) | : | BDT 5,000/-                                                                                                                                                                                                                                                                                                                                                                                            |  |  |
| Proposed Salary                                      | : | BDT 5,000/-                                                                                                                                                                                                                                                                                                                                                                                            |  |  |
| Size of shop                                         | : | 12 ft x 10 ft= 120 square ft                                                                                                                                                                                                                                                                                                                                                                           |  |  |
| Implementation                                       | : | <ul> <li>The business is planned to be scaled up by investment in existing goods like; Goid Item.</li> <li>Average 10% gain on sale.</li> <li>The business is operating by entrepreneur. Existing 02 No employees. After getting equity fund employee will be appointed.</li> <li>The shop is owned.</li> <li>Collects goods from Bogura,Noagoan.</li> <li>Agreed grace period is 3 months.</li> </ul> |  |  |