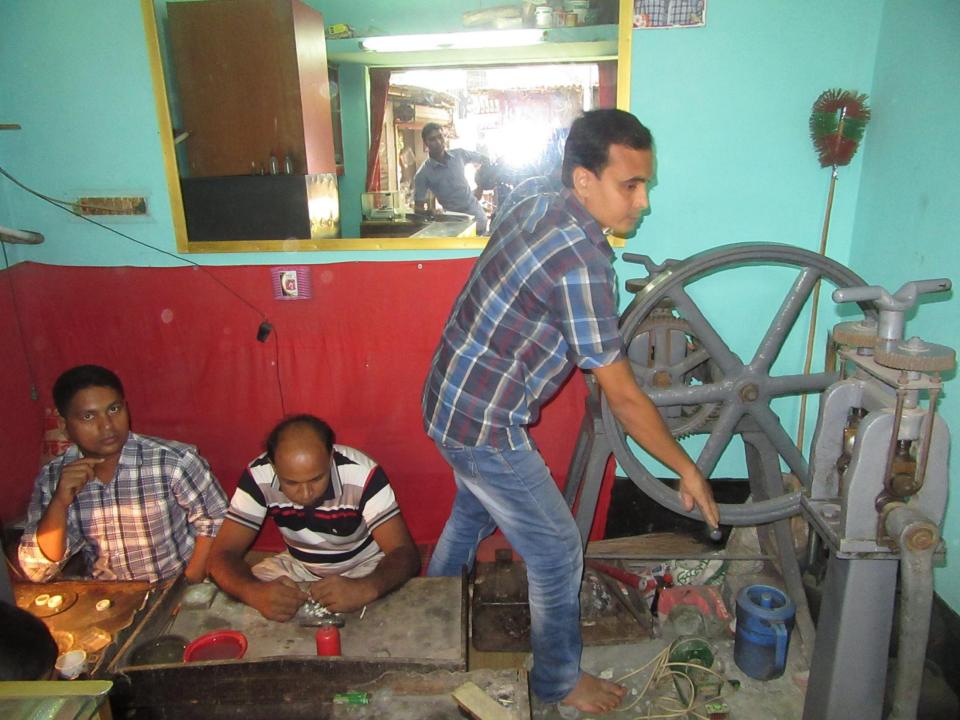

| Proposed Nobin Udyokta Business Info                 |   |                                                                                                                                                                                                                                                                                                                                                                                                        |  |  |
|------------------------------------------------------|---|--------------------------------------------------------------------------------------------------------------------------------------------------------------------------------------------------------------------------------------------------------------------------------------------------------------------------------------------------------------------------------------------------------|--|--|
| Business Name                                        | : | RIZA JUWELERS                                                                                                                                                                                                                                                                                                                                                                                          |  |  |
| Location                                             | : | Keshorhat Bazar, Mohanpur, Rajshahi                                                                                                                                                                                                                                                                                                                                                                    |  |  |
| Total Investment in BDT                              | : | BDT 1,47,000/-                                                                                                                                                                                                                                                                                                                                                                                         |  |  |
| Financing                                            | : | Self BDT 97,000/-(from existing business) 66%                                                                                                                                                                                                                                                                                                                                                          |  |  |
|                                                      |   | Required Investment BDT 50,000/-(as equity) 34%                                                                                                                                                                                                                                                                                                                                                        |  |  |
| Present salary/drawings<br>from business (estimates) | : | BDT 5,000/-                                                                                                                                                                                                                                                                                                                                                                                            |  |  |
| Proposed Salary                                      | : | BDT 5,000/-                                                                                                                                                                                                                                                                                                                                                                                            |  |  |
| Size of shop                                         | : | 12 ft x 10 ft= 120 square ft                                                                                                                                                                                                                                                                                                                                                                           |  |  |
| Implementation                                       | : | <ul> <li>The business is planned to be scaled up by investment in existing goods like; Goid Item.</li> <li>Average 10% gain on sale.</li> <li>The business is operating by entrepreneur. Existing 02 No employees. After getting equity fund employee will be appointed.</li> <li>The shop is owned.</li> <li>Collects goods from Bogura,Noagoan.</li> <li>Agreed grace period is 3 months.</li> </ul> |  |  |