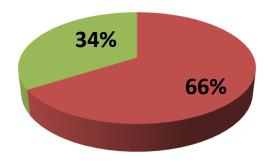

| Proposed Nobin Udyokta Business Info                 |   |                                                                                                                                                                                                                                                                                                                                                                                                        |  |  |
|------------------------------------------------------|---|--------------------------------------------------------------------------------------------------------------------------------------------------------------------------------------------------------------------------------------------------------------------------------------------------------------------------------------------------------------------------------------------------------|--|--|
| Business Name                                        | : | RIZA JUWELERS                                                                                                                                                                                                                                                                                                                                                                                          |  |  |
| Location                                             | : | Keshorhat Bazar, Mohanpur, Rajshahi                                                                                                                                                                                                                                                                                                                                                                    |  |  |
| Total Investment in BDT                              | : | BDT 1,47,000/-                                                                                                                                                                                                                                                                                                                                                                                         |  |  |
| Financing                                            | : | Self BDT 97,000/-(from existing business) 66%                                                                                                                                                                                                                                                                                                                                                          |  |  |
|                                                      |   | Required Investment BDT 50,000/-(as equity) 34%                                                                                                                                                                                                                                                                                                                                                        |  |  |
| Present salary/drawings<br>from business (estimates) | : | BDT 5,000/-                                                                                                                                                                                                                                                                                                                                                                                            |  |  |
| Proposed Salary                                      | : | BDT 5,000/-                                                                                                                                                                                                                                                                                                                                                                                            |  |  |
| Size of shop                                         | : | 12 ft x 10 ft= 120 square ft                                                                                                                                                                                                                                                                                                                                                                           |  |  |
| Implementation                                       | : | <ul> <li>The business is planned to be scaled up by investment in existing goods like; Goid Item.</li> <li>Average 10% gain on sale.</li> <li>The business is operating by entrepreneur. Existing 02 No employees. After getting equity fund employee will be appointed.</li> <li>The shop is owned.</li> <li>Collects goods from Bogura,Noagoan.</li> <li>Agreed grace period is 3 months.</li> </ul> |  |  |