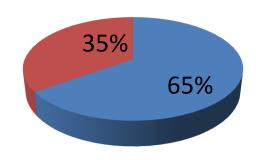

| Proposed Nobin Udyokta Business Info              |   |                                                                                                                                                                                                                                                                                                                                                                  |  |
|---------------------------------------------------|---|------------------------------------------------------------------------------------------------------------------------------------------------------------------------------------------------------------------------------------------------------------------------------------------------------------------------------------------------------------------|--|
| Business Name                                     | : | ABDULLA TAILORS                                                                                                                                                                                                                                                                                                                                                  |  |
| Location                                          | • | Vannara Bazar ,Kaliakor, Gazipur.                                                                                                                                                                                                                                                                                                                                |  |
| Total Investment in BDT                           | : | BDT 2,00,000/-                                                                                                                                                                                                                                                                                                                                                   |  |
| Financing                                         | : | Self BDT 1,30,000/- (from existing business) 65%                                                                                                                                                                                                                                                                                                                 |  |
|                                                   |   | Required Investment BDT 70,000/- (as equity) 35%                                                                                                                                                                                                                                                                                                                 |  |
| Present salary/drawings from business (estimates) | : | BDT 5,000                                                                                                                                                                                                                                                                                                                                                        |  |
| Proposed Salary                                   | : | BDT 5,000                                                                                                                                                                                                                                                                                                                                                        |  |
| Size of shop                                      | : | 12 ft x 14 ft= 168 square ft                                                                                                                                                                                                                                                                                                                                     |  |
| Security of the shop                              | : | 20,000                                                                                                                                                                                                                                                                                                                                                           |  |
| Implementation                                    | • | <ul> <li>The business is planned to be scaled up by investment in existing goods like; Shart,pant 3 pich item etc.</li> <li>Average 20% gain on sales.</li> <li>The business is operating by entrepreneur. Existing 02 employee.</li> <li>The shop is rented.</li> <li>Collects goods from chokbazar Dhaka.</li> <li>Agreed grace period is 3 months.</li> </ul> |  |