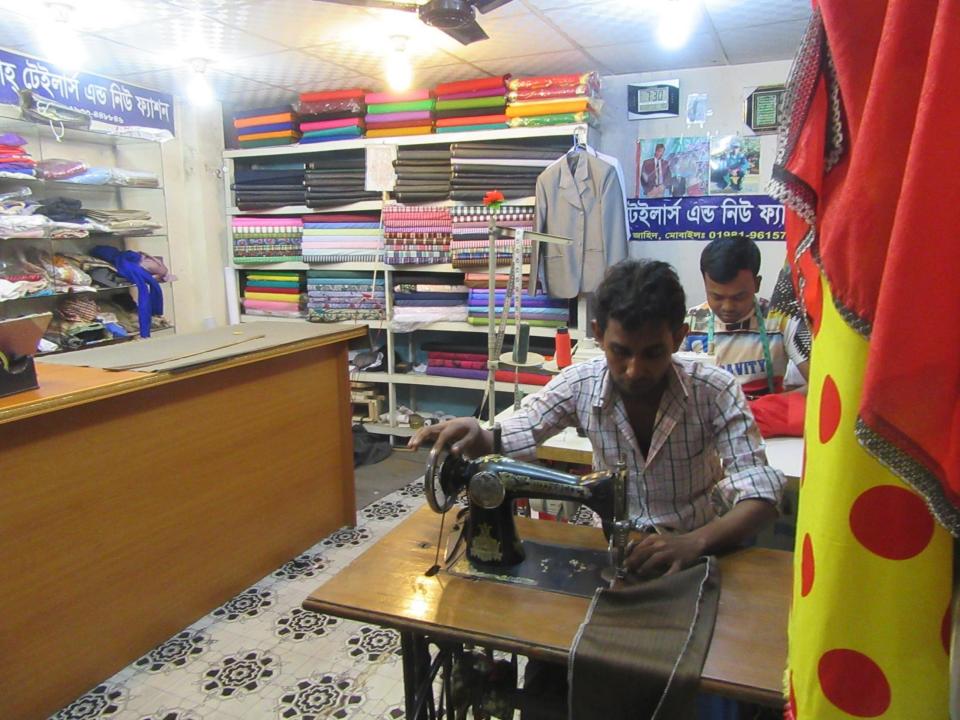

# Pictures

শ্ৰোঃ মোঃ শেখ জাহিদ

এখানে সু-দক্ষ কারিগর দ্বারা স্যুট, সাফারী ও তরুন-তরুনীদের নিত্য নতুন পোশাক তৈরী করা হয় এবং দেশী-বিদেশী কাপড় বিক্রয় করা হয়।

ভান্নারা, কালিয়াকৈর, গাজীপুর। মোবাঃ 01981961578, 01