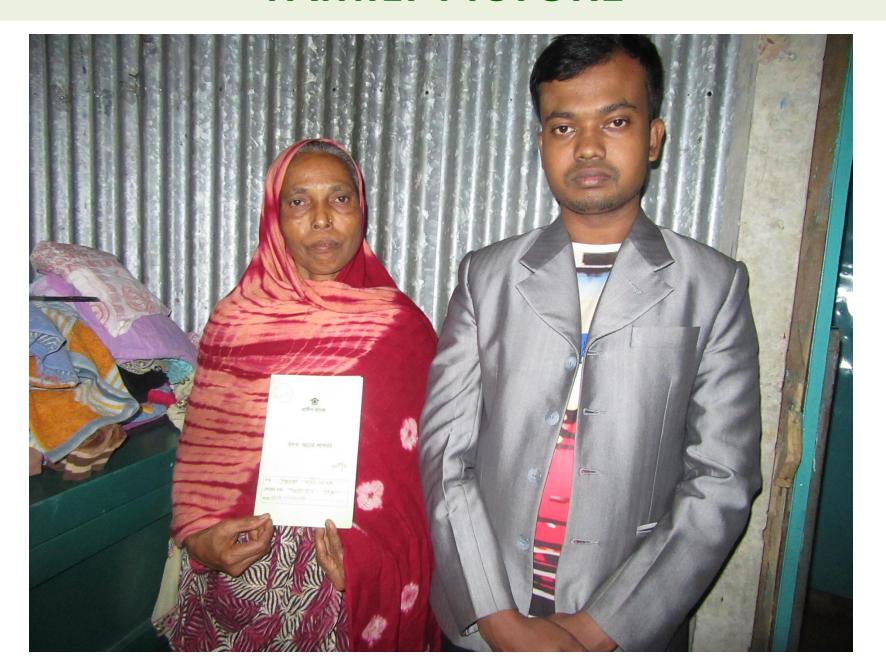

rs:0

Experience & Skill: 10 Years

Quality goods & services;

Skill and experience;

## WEAKNESS

Lack of Capital/Investment

## **O**PPORTUNITIES

Huge demand in the community Location of shop; Vannara bazar Regular customers;

### THREATS

Theft

Fire

Political unrest

# Pictures



শ্ৰোঃ মোঃ শেখ জাহিদ

এখানে সু-দক্ষ কারিগর দ্বারা স্যুট, সাফারী ও তরুন-তরুনীদের নিত্য নতুন পোশাক তৈরী করা হয় এবং দেশী-বিদেশী কাপড় বিক্রয় করা হয়।

ভান্নারা, কালিয়াকৈর, গাজীপুর। মোবাঃ 01981961578, 01



































গ্ৰপ্ৰাতন্ত্ৰী বাংলাদেশ সরকার Government of the People's Republic of Bangledesh NATIONAL ID CARD. / জাতীয় পরিচয় পত্র



নাম: মোঃ জাহিদ Name: MD.ZAHID পিতা: মোঃ আধুল হক

মাতা: জাহানার ক্যা: ডাসের্ ম Date of Birth: 07 Apr 1984

ID NO: 3313266911290



## **FAMILY PICTURE**