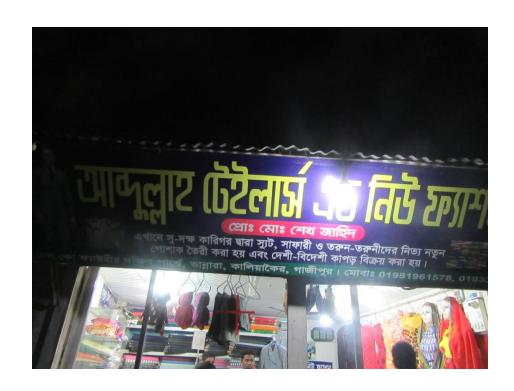

# Pictures

শ্ৰোঃ মোঃ শেখ জাহিদ

এখানে সু-দক্ষ কারিগর দ্বারা স্যুট, সাফারী ও তরুন-তরুনীদের নিত্য নতুন পোশাক তৈরী করা হয় এবং দেশী-বিদেশী কাপড় বিক্রয় করা হয়।

ভান্নারা, কালিয়াকৈর, গাজীপুর। মোবাঃ 01981961578, 01