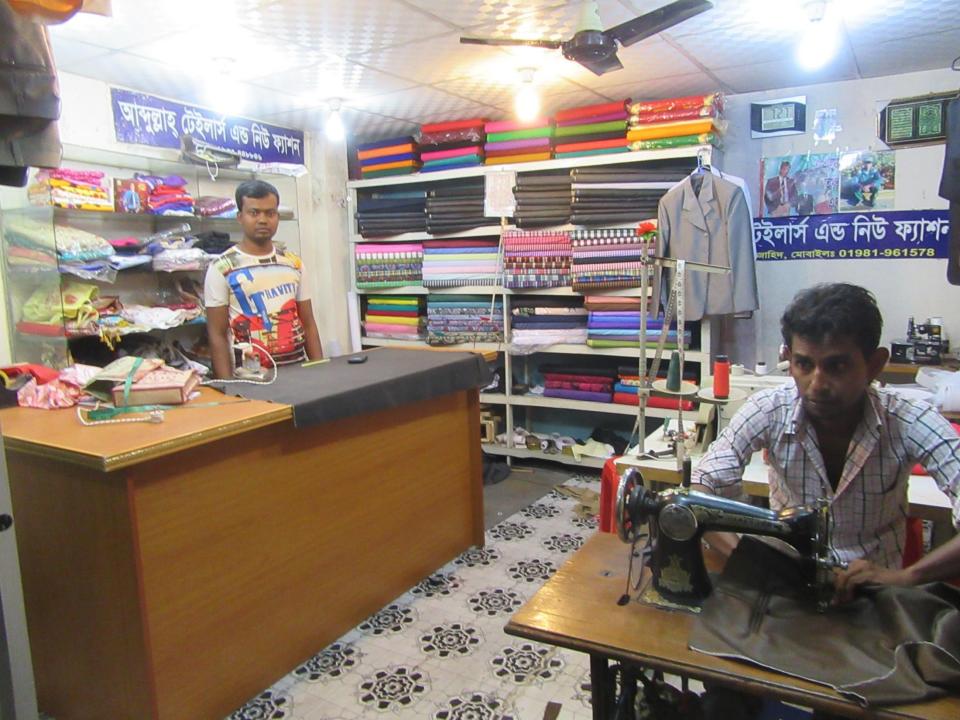

# Pictures

শ্ৰোঃ মোঃ শেখ জাহিদ

এখানে সু-দক্ষ কারিগর দ্বারা স্যুট, সাফারী ও তরুন-তরুনীদের নিত্য নতুন পোশাক তৈরী করা হয় এবং দেশী-বিদেশী কাপড় বিক্রয় করা হয়।

ভান্নারা, কালিয়াকৈর, গাজীপুর। মোবাঃ 01981961578, 01