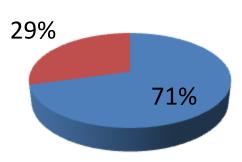

| Proposed Nobin Udyokta Business Info              |   |                                                                                                                                                                                                                                                                                                                                                             |  |  |
|---------------------------------------------------|---|-------------------------------------------------------------------------------------------------------------------------------------------------------------------------------------------------------------------------------------------------------------------------------------------------------------------------------------------------------------|--|--|
| Business Name                                     | : | ALIBABA SWEETS AND CONFECTIONARY                                                                                                                                                                                                                                                                                                                            |  |  |
| Location                                          | : | Shopipur bazar, Kaliakor, Gazipur.                                                                                                                                                                                                                                                                                                                          |  |  |
| Total Investment in BDT                           | : | BDT 3,40,000/-                                                                                                                                                                                                                                                                                                                                              |  |  |
| Financing                                         | : | Self BDT 2,40,000/- (from existing business) 71%                                                                                                                                                                                                                                                                                                            |  |  |
|                                                   |   | Required Investment BDT 1,00,000/- (as equity) 29%                                                                                                                                                                                                                                                                                                          |  |  |
| Present salary/drawings from business (estimates) | • | BDT 5,000                                                                                                                                                                                                                                                                                                                                                   |  |  |
| Proposed Salary                                   | : | BDT 5,000                                                                                                                                                                                                                                                                                                                                                   |  |  |
| Size of shop                                      | : | 17 ft x 20 ft= 340 square ft                                                                                                                                                                                                                                                                                                                                |  |  |
| Security of the shop                              | : | 4,50,000                                                                                                                                                                                                                                                                                                                                                    |  |  |
| Implementation                                    | : | <ul> <li>The business is planned to be scaled up by investment in existing goods like; Biscit,chips,sweet etc.</li> <li>Average 15% gain on sales.</li> <li>The business is operating by entrepreneur.</li> <li>Existing 02 employee.</li> <li>The shop is rented.</li> <li>Collects goods from Dhaka.</li> <li>Agreed grace period is 3 months.</li> </ul> |  |  |