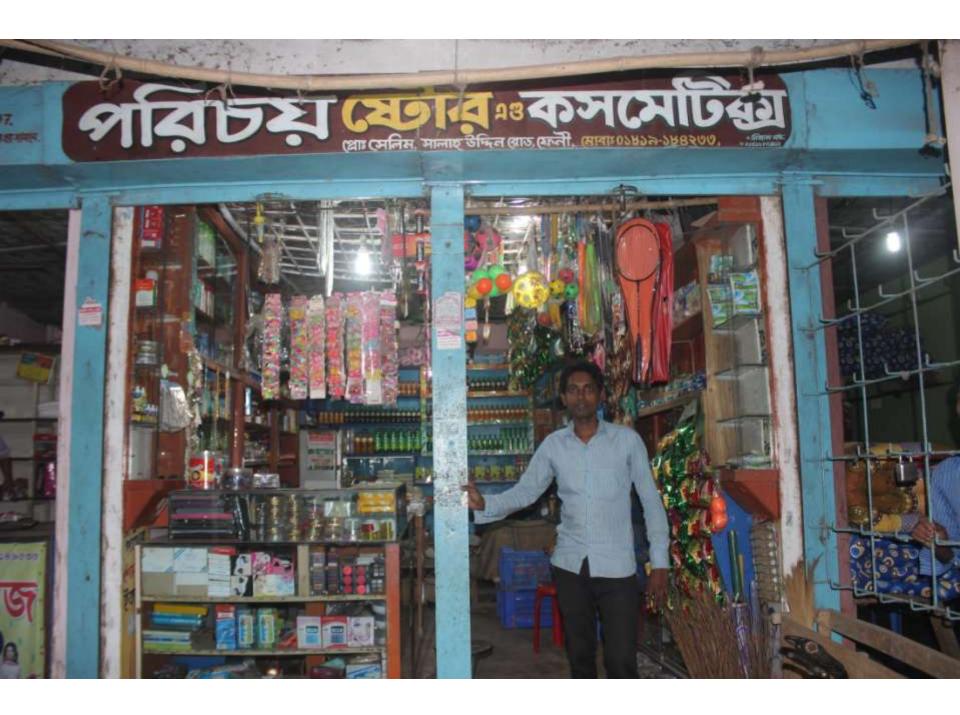

### Proposed NU Business Name: PORICHOY STORE

Project identification and prepared by: : Aowlad Hossain Feni Sadar Unit, Feni Project verified by: Susanta Kumar Bishwash

| Brief Bio of The Proposed Nobin Udyokta                                                                        |       |                                                                                                                                                                                         |  |  |
|----------------------------------------------------------------------------------------------------------------|-------|-----------------------------------------------------------------------------------------------------------------------------------------------------------------------------------------|--|--|
| Name                                                                                                           | :     | MD SELIM                                                                                                                                                                                |  |  |
| Age                                                                                                            | :     | 13-02-1985 ( 31Y <i>ears</i> )                                                                                                                                                          |  |  |
| Education, till to date                                                                                        | ••    | Class Seven                                                                                                                                                                             |  |  |
| Marital status                                                                                                 | :     | Married                                                                                                                                                                                 |  |  |
| Children                                                                                                       | :     | 01 Daughter                                                                                                                                                                             |  |  |
| No. of siblings:                                                                                               | :     | 02 Brother 02 Sister                                                                                                                                                                    |  |  |
| Address                                                                                                        | :     | Vill: mojlishpur P.O: Jowarkasar P.S: Feni Sadar; Dist: Feni.                                                                                                                           |  |  |
| Parent's and GB related Info (i) Who is GB member (ii) Mother's name (iii) Father's name (iv) GB member's info | : : : | Mother Father  ASHIA KHATUN  ALI ASHRAF  Branch: Dharmapur, Feni , Centre # 14 (Female),  Member ID: 1762/1, Group No: 01  Member since: 21-07-2003 ( 13 Years)  First loan: BDT 5000/- |  |  |
| Further Information: (v) Who pays GB loan installment                                                          | :     | Existing loan: BDT 80,000 Outstanding loan: BDT 49,590 NA                                                                                                                               |  |  |
| (vi) Mobile lady                                                                                               | :     | No                                                                                                                                                                                      |  |  |
| (vii) Grameen Education Loan                                                                                   | :     | No                                                                                                                                                                                      |  |  |
| (viii) Any other loan like GB,<br>BRAC ASA etc                                                                 | :     | No                                                                                                                                                                                      |  |  |

| Proposed Nobin Udyokta Business Info              |   |                                                                                                                                                                                                                                                                                                                                                                                                     |  |  |  |
|---------------------------------------------------|---|-----------------------------------------------------------------------------------------------------------------------------------------------------------------------------------------------------------------------------------------------------------------------------------------------------------------------------------------------------------------------------------------------------|--|--|--|
| Business Name                                     | : | PORICHOY STORE                                                                                                                                                                                                                                                                                                                                                                                      |  |  |  |
| Location                                          | : | Mojlishpur,Feni Sadar,Feni                                                                                                                                                                                                                                                                                                                                                                          |  |  |  |
| Total Investment in BDT                           | : | BDT 225,000/-                                                                                                                                                                                                                                                                                                                                                                                       |  |  |  |
| Financing                                         | : | Self BDT 165,000/- (from existing business) 73% Required Investment BDT 60,000/- (as equity) 27%                                                                                                                                                                                                                                                                                                    |  |  |  |
| Present salary/drawings from business (estimates) | : | BDT 5,000                                                                                                                                                                                                                                                                                                                                                                                           |  |  |  |
| Proposed Salary                                   | : | BDT 5,000                                                                                                                                                                                                                                                                                                                                                                                           |  |  |  |
| Size of shop                                      | : | 10 ft x 20 ft= 200 square ft                                                                                                                                                                                                                                                                                                                                                                        |  |  |  |
| Implementation                                    |   | <ul> <li>The business is planned to be scaled up by investment in existing goods like; Soft drinks, Soap, Oil, Salt Potato, Light, Stationary, etc.</li> <li>Average 15% gain on sales.</li> <li>The shop is rented.</li> <li>The business is operating byentrepreneur, Existing None employee.</li> <li>Collects goods from Feni Sadar , Feni</li> <li>Agreed grace period is 3 months.</li> </ul> |  |  |  |