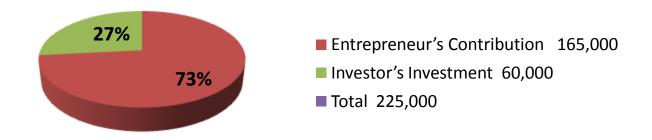

| Proposed Nobin Udyokta Business Info              |   |                                                                                                                                                                                                                                                                                                                                                                                                     |  |  |  |
|---------------------------------------------------|---|-----------------------------------------------------------------------------------------------------------------------------------------------------------------------------------------------------------------------------------------------------------------------------------------------------------------------------------------------------------------------------------------------------|--|--|--|
| Business Name                                     | : | PORICHOY STORE                                                                                                                                                                                                                                                                                                                                                                                      |  |  |  |
| Location                                          | : | Mojlishpur,Feni Sadar,Feni                                                                                                                                                                                                                                                                                                                                                                          |  |  |  |
| Total Investment in BDT                           | : | BDT 225,000/-                                                                                                                                                                                                                                                                                                                                                                                       |  |  |  |
| Financing                                         | : | Self BDT 165,000/- (from existing business) 73% Required Investment BDT 60,000/- (as equity) 27%                                                                                                                                                                                                                                                                                                    |  |  |  |
| Present salary/drawings from business (estimates) | : | BDT 5,000                                                                                                                                                                                                                                                                                                                                                                                           |  |  |  |
| Proposed Salary                                   | : | BDT 5,000                                                                                                                                                                                                                                                                                                                                                                                           |  |  |  |
| Size of shop                                      | : | 10 ft x 20 ft= 200 square ft                                                                                                                                                                                                                                                                                                                                                                        |  |  |  |
| Implementation                                    |   | <ul> <li>The business is planned to be scaled up by investment in existing goods like; Soft drinks, Soap, Oil, Salt Potato, Light, Stationary, etc.</li> <li>Average 15% gain on sales.</li> <li>The shop is rented.</li> <li>The business is operating byentrepreneur, Existing None employee.</li> <li>Collects goods from Feni Sadar , Feni</li> <li>Agreed grace period is 3 months.</li> </ul> |  |  |  |