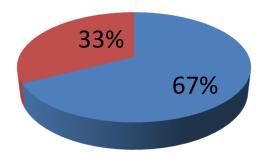

| Proposed Nobin Udyokta Business Info                 |   |                                                                                                                                                                                                                                                                                                                                                                                                   |  |
|------------------------------------------------------|---|---------------------------------------------------------------------------------------------------------------------------------------------------------------------------------------------------------------------------------------------------------------------------------------------------------------------------------------------------------------------------------------------------|--|
| Business Name                                        | : | ASIF BOSTRALOY                                                                                                                                                                                                                                                                                                                                                                                    |  |
| Location                                             | : | Jamalpur bazar, Kaliakor ,Gazipur                                                                                                                                                                                                                                                                                                                                                                 |  |
| Total Investment in BDT                              | : | BDT 2,15,000/-                                                                                                                                                                                                                                                                                                                                                                                    |  |
| Financing                                            | : | Self BDT 1,45,000/- (from existing business) 67%                                                                                                                                                                                                                                                                                                                                                  |  |
|                                                      |   | Required Investment BDT 70,000/- (as equity) 33%                                                                                                                                                                                                                                                                                                                                                  |  |
| Present salary/drawings<br>from business (estimates) | : | BDT 5,000                                                                                                                                                                                                                                                                                                                                                                                         |  |
| Proposed Salary                                      | : | BDT 5,000                                                                                                                                                                                                                                                                                                                                                                                         |  |
| Size of shop                                         | : | 13 ft x 13 ft= 169 square ft                                                                                                                                                                                                                                                                                                                                                                      |  |
| Security of the shop                                 | : | 1,00,000                                                                                                                                                                                                                                                                                                                                                                                          |  |
| Implementation                                       | : | <ul> <li>The business is planned to be scaled up by investment in existing goods like; Shart pant ,cloth item etc</li> <li>Average 20% gain on sales.</li> <li>The business is operating by entrepreneur.</li> <li>After getting equity fund no employee will be appointed.</li> <li>The shop is rented.</li> <li>Collects goods from Dhaka.</li> <li>Agreed grace period is 3 months.</li> </ul> |  |