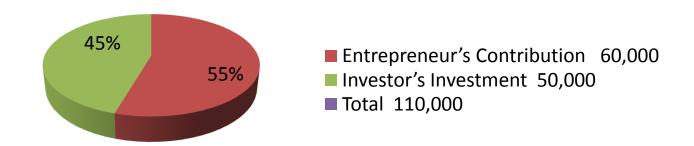

| Proposed Nobin Udyokta Business Info              |   |                                                                                                                                                                                                                                                                                                                                          |  |  |
|---------------------------------------------------|---|------------------------------------------------------------------------------------------------------------------------------------------------------------------------------------------------------------------------------------------------------------------------------------------------------------------------------------------|--|--|
| Business Name                                     | : | SHIMUL PAN KHAMAR                                                                                                                                                                                                                                                                                                                        |  |  |
| Location                                          | : | Vill: Chandoparaa, P.O: jahanabad, P.S: Mohanpur Dist: Rajshahi                                                                                                                                                                                                                                                                          |  |  |
| Total Investment in BDT                           | : | BDT 1,10,000/-                                                                                                                                                                                                                                                                                                                           |  |  |
| Financing                                         | : | Self BDT 60,000(from existing business) 55% Required Investment BDT 50,000(as equity) 45%                                                                                                                                                                                                                                                |  |  |
| Present salary/drawings from business (estimates) | : | BDT 3,000                                                                                                                                                                                                                                                                                                                                |  |  |
| Proposed Salary                                   | : | BDT 3,000                                                                                                                                                                                                                                                                                                                                |  |  |
| Size of shop                                      | : | 10 Shotangsho                                                                                                                                                                                                                                                                                                                            |  |  |
| Security of the shop                              | : | 0/-                                                                                                                                                                                                                                                                                                                                      |  |  |
| Implementation                                    | : | <ul> <li>The business is planned to be scaled up by investment in existing goods like; pan etc.</li> <li>Average 100% gain on sale.</li> <li>The business is operating by entrepreneur.</li> <li>He is doing his business in renting place.</li> <li>Collects goods from pan khamer.</li> <li>Agreed grace period is 3 months</li> </ul> |  |  |

| Investment Breakdown |       |               |                 |          |               |                 |                |
|----------------------|-------|---------------|-----------------|----------|---------------|-----------------|----------------|
| Existing             |       |               |                 | Proposed |               |                 |                |
| Particulars          | Qty.  | Unit<br>Price | Amount<br>(BDT) | Qty      | Unit<br>Price | Amount<br>(BDT) | Proposed Total |
| Pan Tree             | 3,000 | 20            | 60,000          | 25,00    | 20            | 50,000          | 1,10,000       |
| Total                | 3,000 |               | 60,000          | 25,00    |               | 50,000          | 1,10,000       |