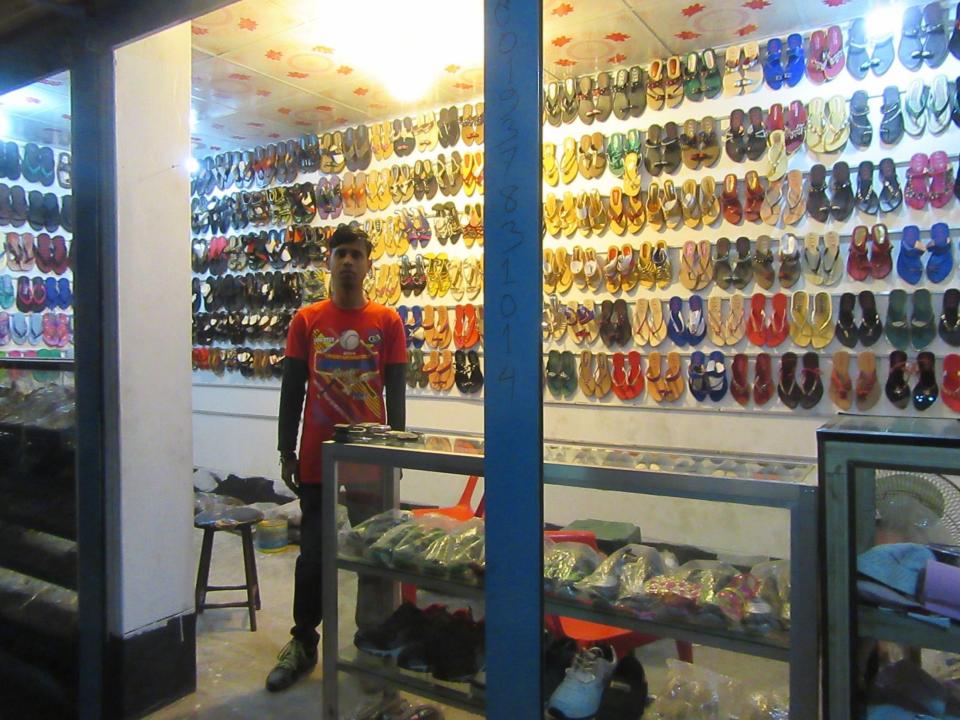

| Proposed Nobin Udyokta Business Info                 |   |                                                                                                                                                                                                                                                                                                                                                                                                                   |  |
|------------------------------------------------------|---|-------------------------------------------------------------------------------------------------------------------------------------------------------------------------------------------------------------------------------------------------------------------------------------------------------------------------------------------------------------------------------------------------------------------|--|
| Business Name                                        | : | JAHID SHO STORE                                                                                                                                                                                                                                                                                                                                                                                                   |  |
| Location                                             | : | Vannara Bazar,Kaliakor, Gazipur.                                                                                                                                                                                                                                                                                                                                                                                  |  |
| Total Investment in BDT                              | : | BDT 1,92,000/-                                                                                                                                                                                                                                                                                                                                                                                                    |  |
| Financing                                            | : | Self BDT 1,22,000/- (from existing business) 64%                                                                                                                                                                                                                                                                                                                                                                  |  |
|                                                      |   | Required Investment BDT 70,000/- (as equity) 36%                                                                                                                                                                                                                                                                                                                                                                  |  |
| Present salary/drawings<br>from business (estimates) | : | BDT 5,000                                                                                                                                                                                                                                                                                                                                                                                                         |  |
| Proposed Salary                                      | : | BDT 5,000                                                                                                                                                                                                                                                                                                                                                                                                         |  |
| Size of shop                                         | : | 06 ft x 20 ft= 120 square ft                                                                                                                                                                                                                                                                                                                                                                                      |  |
| Security of the shop                                 | : | 20,000                                                                                                                                                                                                                                                                                                                                                                                                            |  |
| Implementation                                       | : | <ul> <li>The business is planned to be scaled up by investment in existing goods like; Shoes item .</li> <li>Average 30% gain on sales.</li> <li>The business is operating by entrepreneur.</li> <li>Existing no employee.</li> <li>After getting equity fund 1 employee will be appointed.</li> <li>The shop is rented.</li> <li>Collects goods from Dhaka.</li> <li>Agreed grace period is 3 months.</li> </ul> |  |