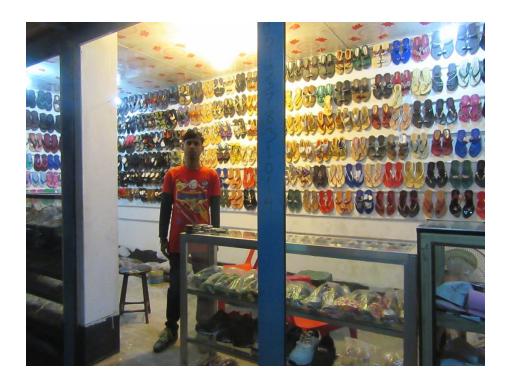

| Proposed Nobin Udyokta Business Info                 |   |                                                                                                                                                                                                                                                                                                                                                                                                                   |  |
|------------------------------------------------------|---|-------------------------------------------------------------------------------------------------------------------------------------------------------------------------------------------------------------------------------------------------------------------------------------------------------------------------------------------------------------------------------------------------------------------|--|
| Business Name                                        | : | JAHID SHO STORE                                                                                                                                                                                                                                                                                                                                                                                                   |  |
| Location                                             | : | Vannara Bazar,Kaliakor, Gazipur.                                                                                                                                                                                                                                                                                                                                                                                  |  |
| Total Investment in BDT                              | : | BDT 1,92,000/-                                                                                                                                                                                                                                                                                                                                                                                                    |  |
| Financing                                            | : | Self BDT 1,22,000/- (from existing business) 64%                                                                                                                                                                                                                                                                                                                                                                  |  |
|                                                      |   | Required Investment BDT 70,000/- (as equity) 36%                                                                                                                                                                                                                                                                                                                                                                  |  |
| Present salary/drawings<br>from business (estimates) | : | BDT 5,000                                                                                                                                                                                                                                                                                                                                                                                                         |  |
| Proposed Salary                                      | : | BDT 5,000                                                                                                                                                                                                                                                                                                                                                                                                         |  |
| Size of shop                                         | : | 06 ft x 20 ft= 120 square ft                                                                                                                                                                                                                                                                                                                                                                                      |  |
| Security of the shop                                 | : | 20,000                                                                                                                                                                                                                                                                                                                                                                                                            |  |
| Implementation                                       | : | <ul> <li>The business is planned to be scaled up by investment in existing goods like; Shoes item .</li> <li>Average 30% gain on sales.</li> <li>The business is operating by entrepreneur.</li> <li>Existing no employee.</li> <li>After getting equity fund 1 employee will be appointed.</li> <li>The shop is rented.</li> <li>Collects goods from Dhaka.</li> <li>Agreed grace period is 3 months.</li> </ul> |  |