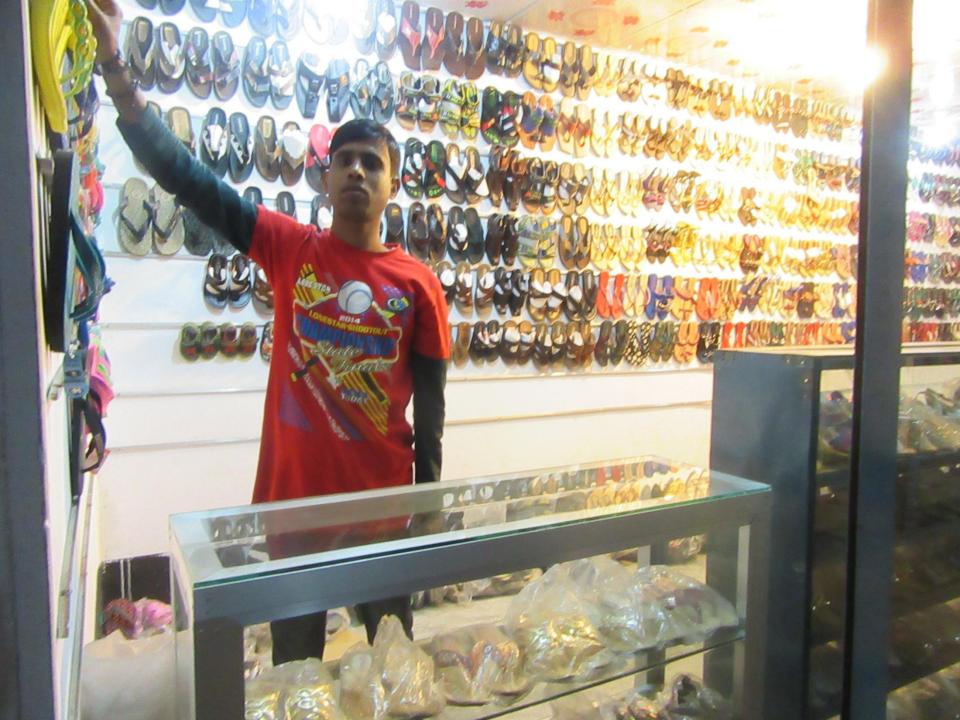

| Proposed Nobin Udyokta Business Info                 |   |                                                                                                                                                                                                                                                                                                                                                                                                                   |  |
|------------------------------------------------------|---|-------------------------------------------------------------------------------------------------------------------------------------------------------------------------------------------------------------------------------------------------------------------------------------------------------------------------------------------------------------------------------------------------------------------|--|
| Business Name                                        | : | JAHID SHO STORE                                                                                                                                                                                                                                                                                                                                                                                                   |  |
| Location                                             | : | Vannara Bazar,Kaliakor, Gazipur.                                                                                                                                                                                                                                                                                                                                                                                  |  |
| Total Investment in BDT                              | : | BDT 1,92,000/-                                                                                                                                                                                                                                                                                                                                                                                                    |  |
| Financing                                            | : | Self BDT 1,22,000/- (from existing business) 64%                                                                                                                                                                                                                                                                                                                                                                  |  |
|                                                      |   | Required Investment BDT 70,000/- (as equity) 36%                                                                                                                                                                                                                                                                                                                                                                  |  |
| Present salary/drawings<br>from business (estimates) | : | BDT 5,000                                                                                                                                                                                                                                                                                                                                                                                                         |  |
| Proposed Salary                                      | : | BDT 5,000                                                                                                                                                                                                                                                                                                                                                                                                         |  |
| Size of shop                                         | : | 06 ft x 20 ft= 120 square ft                                                                                                                                                                                                                                                                                                                                                                                      |  |
| Security of the shop                                 | : | 20,000                                                                                                                                                                                                                                                                                                                                                                                                            |  |
| Implementation                                       | : | <ul> <li>The business is planned to be scaled up by investment in existing goods like; Shoes item .</li> <li>Average 30% gain on sales.</li> <li>The business is operating by entrepreneur.</li> <li>Existing no employee.</li> <li>After getting equity fund 1 employee will be appointed.</li> <li>The shop is rented.</li> <li>Collects goods from Dhaka.</li> <li>Agreed grace period is 3 months.</li> </ul> |  |

### THREATS

Theft Fire Political unrest Pictures

()

etomera stiruson 35 42(4, - der we the verse - it and the rauge with 21283 read - one Calze defe -Leiar Stol Cart rows dry alor d' Tud Cont? Cattolie, 211-17: solumited. (4m): myse as there alig and a (210) cari dels no suver 518335 Ever Carners Nove antala, mor 6292 302m/22 w - 2/2 (30000 22/2 augus Creer sequered with > 2 (BIRLA DE ST GIT GREME 2 (DE CONSTRA C3(ve Cari aus 3 2 2 sours 1 coulor an frieg (27(2 (reed 25- rejos-1)) A. 63 20 3 3 4