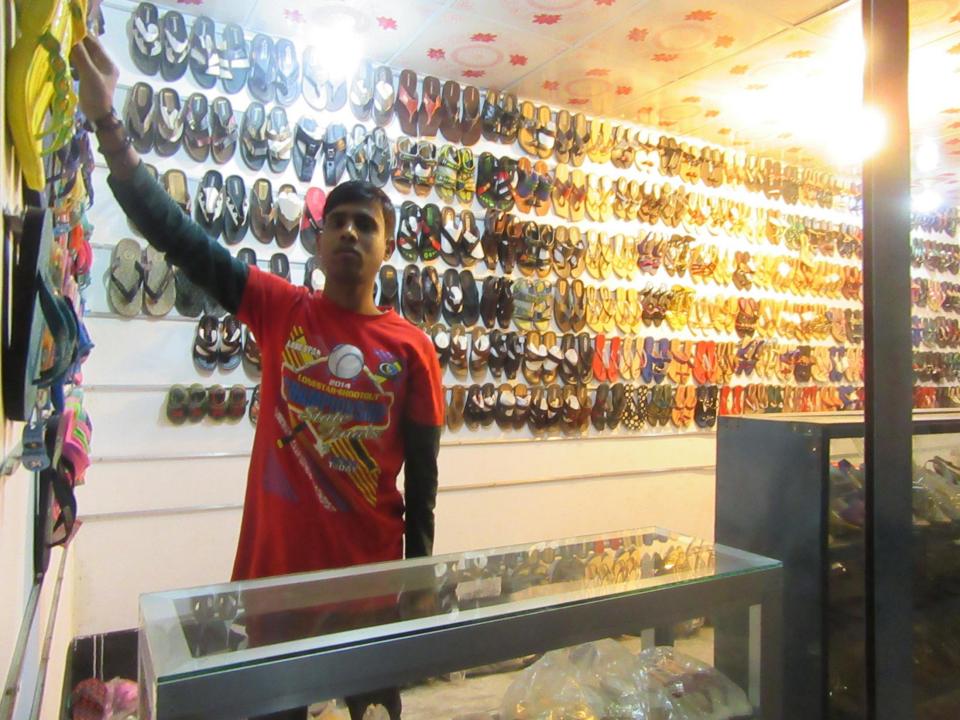

| Proposed Nobin Udyokta Business Info                 |   |                                                                                                                                                                                                                                                                                                                                                                                                                   |  |
|------------------------------------------------------|---|-------------------------------------------------------------------------------------------------------------------------------------------------------------------------------------------------------------------------------------------------------------------------------------------------------------------------------------------------------------------------------------------------------------------|--|
| Business Name                                        | : | JAHID SHO STORE                                                                                                                                                                                                                                                                                                                                                                                                   |  |
| Location                                             | : | Vannara Bazar,Kaliakor, Gazipur.                                                                                                                                                                                                                                                                                                                                                                                  |  |
| Total Investment in BDT                              | : | BDT 1,92,000/-                                                                                                                                                                                                                                                                                                                                                                                                    |  |
| Financing                                            | : | Self BDT 1,22,000/- (from existing business) 64%                                                                                                                                                                                                                                                                                                                                                                  |  |
|                                                      |   | Required Investment BDT 70,000/- (as equity) 36%                                                                                                                                                                                                                                                                                                                                                                  |  |
| Present salary/drawings<br>from business (estimates) | : | BDT 5,000                                                                                                                                                                                                                                                                                                                                                                                                         |  |
| Proposed Salary                                      | : | BDT 5,000                                                                                                                                                                                                                                                                                                                                                                                                         |  |
| Size of shop                                         | : | 06 ft x 20 ft= 120 square ft                                                                                                                                                                                                                                                                                                                                                                                      |  |
| Security of the shop                                 | : | 20,000                                                                                                                                                                                                                                                                                                                                                                                                            |  |
| Implementation                                       | : | <ul> <li>The business is planned to be scaled up by investment in existing goods like; Shoes item .</li> <li>Average 30% gain on sales.</li> <li>The business is operating by entrepreneur.</li> <li>Existing no employee.</li> <li>After getting equity fund 1 employee will be appointed.</li> <li>The shop is rented.</li> <li>Collects goods from Dhaka.</li> <li>Agreed grace period is 3 months.</li> </ul> |  |

### THREATS

Theft Fire Political unrest Pictures

()

etomera stiruson 35 42(4, - der we the verse - it and the rauge with 21283 read - one Calze defe -Leiar Stol Cart rows dry alor d' Tud Cont? Cattolie, 211-17: solumited. (4m): myse as there alig and a (210) cari dels no suver 518335 Ever Carners Nove antala, mor 6292 302m/22 w - 2/2 (30000 22/2 augus Creer sequered with > 2 (BIRLA DE ST GIT GREME 2 (DE CONSTRA C3(ve Cari aus 3 2 2 sours 1 coulor an frieg (27(2 (reed 25- rejos-1)) A. 63 20 3 3 4