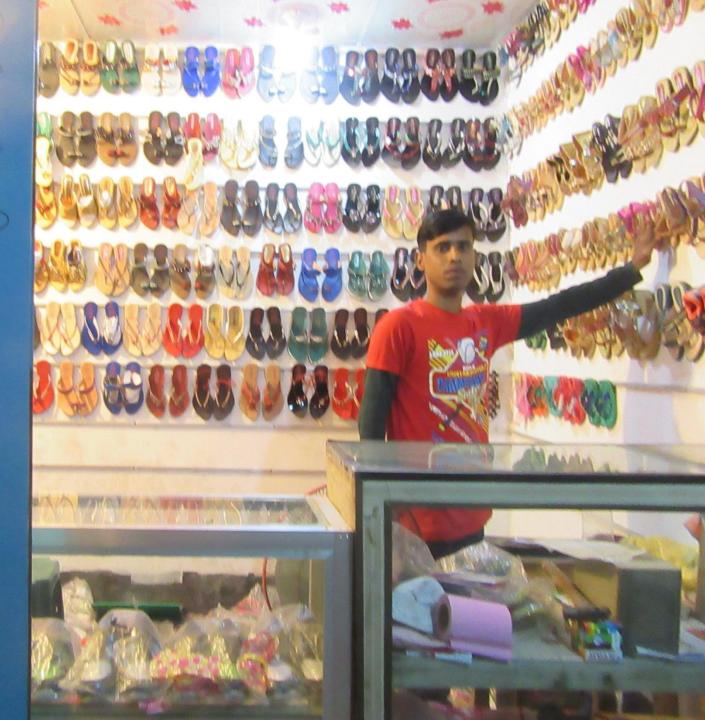

| Proposed Nobin Udyokta Business Info                 |   |                                                                                                                                                                                                                                                                                                                                                                                                                   |  |
|------------------------------------------------------|---|-------------------------------------------------------------------------------------------------------------------------------------------------------------------------------------------------------------------------------------------------------------------------------------------------------------------------------------------------------------------------------------------------------------------|--|
| Business Name                                        | : | JAHID SHO STORE                                                                                                                                                                                                                                                                                                                                                                                                   |  |
| Location                                             | : | Vannara Bazar,Kaliakor, Gazipur.                                                                                                                                                                                                                                                                                                                                                                                  |  |
| Total Investment in BDT                              | : | BDT 1,92,000/-                                                                                                                                                                                                                                                                                                                                                                                                    |  |
| Financing                                            | : | Self BDT 1,22,000/- (from existing business) 64%                                                                                                                                                                                                                                                                                                                                                                  |  |
|                                                      |   | Required Investment BDT 70,000/- (as equity) 36%                                                                                                                                                                                                                                                                                                                                                                  |  |
| Present salary/drawings<br>from business (estimates) | : | BDT 5,000                                                                                                                                                                                                                                                                                                                                                                                                         |  |
| Proposed Salary                                      | : | BDT 5,000                                                                                                                                                                                                                                                                                                                                                                                                         |  |
| Size of shop                                         | : | 06 ft x 20 ft= 120 square ft                                                                                                                                                                                                                                                                                                                                                                                      |  |
| Security of the shop                                 | : | 20,000                                                                                                                                                                                                                                                                                                                                                                                                            |  |
| Implementation                                       | : | <ul> <li>The business is planned to be scaled up by investment in existing goods like; Shoes item .</li> <li>Average 30% gain on sales.</li> <li>The business is operating by entrepreneur.</li> <li>Existing no employee.</li> <li>After getting equity fund 1 employee will be appointed.</li> <li>The shop is rented.</li> <li>Collects goods from Dhaka.</li> <li>Agreed grace period is 3 months.</li> </ul> |  |