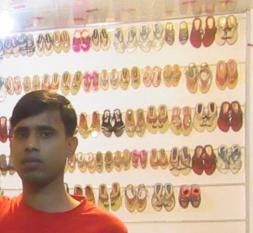

| Proposed Nobin Udyokta Business Info                 |   |                                                                                                                                                                                                                                                                                                                                                                                                                   |  |
|------------------------------------------------------|---|-------------------------------------------------------------------------------------------------------------------------------------------------------------------------------------------------------------------------------------------------------------------------------------------------------------------------------------------------------------------------------------------------------------------|--|
| Business Name                                        | : | JAHID SHO STORE                                                                                                                                                                                                                                                                                                                                                                                                   |  |
| Location                                             | : | Vannara Bazar,Kaliakor, Gazipur.                                                                                                                                                                                                                                                                                                                                                                                  |  |
| Total Investment in BDT                              | : | BDT 1,92,000/-                                                                                                                                                                                                                                                                                                                                                                                                    |  |
| Financing                                            | : | Self BDT 1,22,000/- (from existing business) 64%                                                                                                                                                                                                                                                                                                                                                                  |  |
|                                                      |   | Required Investment BDT 70,000/- (as equity) 36%                                                                                                                                                                                                                                                                                                                                                                  |  |
| Present salary/drawings<br>from business (estimates) | : | BDT 5,000                                                                                                                                                                                                                                                                                                                                                                                                         |  |
| Proposed Salary                                      | : | BDT 5,000                                                                                                                                                                                                                                                                                                                                                                                                         |  |
| Size of shop                                         | : | 06 ft x 20 ft= 120 square ft                                                                                                                                                                                                                                                                                                                                                                                      |  |
| Security of the shop                                 | : | 20,000                                                                                                                                                                                                                                                                                                                                                                                                            |  |
| Implementation                                       | : | <ul> <li>The business is planned to be scaled up by investment in existing goods like; Shoes item .</li> <li>Average 30% gain on sales.</li> <li>The business is operating by entrepreneur.</li> <li>Existing no employee.</li> <li>After getting equity fund 1 employee will be appointed.</li> <li>The shop is rented.</li> <li>Collects goods from Dhaka.</li> <li>Agreed grace period is 3 months.</li> </ul> |  |

| Investment Breakdown |          |          |                |  |  |
|----------------------|----------|----------|----------------|--|--|
| Particulars          | Existing | Proposed | Proposed Total |  |  |
| Shoe                 | 2,800    | 60,000   | 62,800         |  |  |
| janes sandel         | 17,500   | 0        | 17,500         |  |  |
| Barmij Sandel        | 10,800   | 0        | 10,800         |  |  |
| Ledis Sandel         | 22,000   | 0        | 22,000         |  |  |
| Ledis Barmis Samdel  | 10,200   | 0        | 10,200         |  |  |
| Ledis Hill           | 17,200   | 0        | 17,200         |  |  |
| small Sandel         | 32,500   | 0        | 32,500         |  |  |
| Small barmis sandel  | 9,000    | 0        | 9,000          |  |  |
| Others               | 0        | 10000    | 10,000         |  |  |
| Total                | 122,000  | 70,000   | 192,000        |  |  |