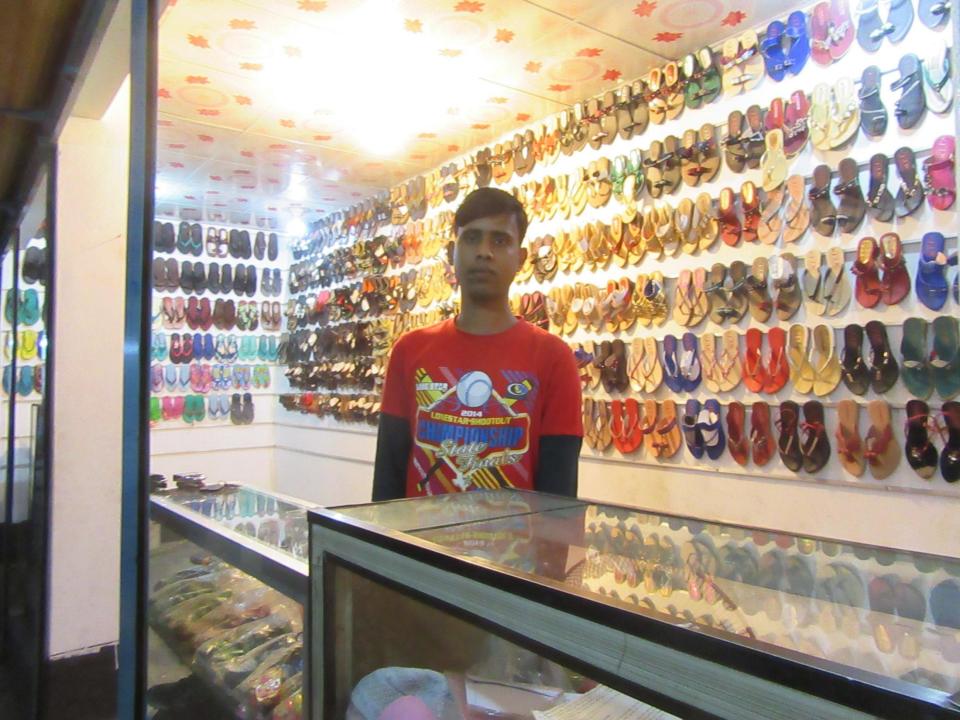

| Proposed Nobin Udyokta Business Info                 |   |                                                                                                                                                                                                                                                                                                                                                                                                                   |  |
|------------------------------------------------------|---|-------------------------------------------------------------------------------------------------------------------------------------------------------------------------------------------------------------------------------------------------------------------------------------------------------------------------------------------------------------------------------------------------------------------|--|
| Business Name                                        | : | JAHID SHO STORE                                                                                                                                                                                                                                                                                                                                                                                                   |  |
| Location                                             | : | Vannara Bazar,Kaliakor, Gazipur.                                                                                                                                                                                                                                                                                                                                                                                  |  |
| Total Investment in BDT                              | : | BDT 1,92,000/-                                                                                                                                                                                                                                                                                                                                                                                                    |  |
| Financing                                            | : | Self BDT 1,22,000/- (from existing business) 64%                                                                                                                                                                                                                                                                                                                                                                  |  |
|                                                      |   | Required Investment BDT 70,000/- (as equity) 36%                                                                                                                                                                                                                                                                                                                                                                  |  |
| Present salary/drawings<br>from business (estimates) | : | BDT 5,000                                                                                                                                                                                                                                                                                                                                                                                                         |  |
| Proposed Salary                                      | : | BDT 5,000                                                                                                                                                                                                                                                                                                                                                                                                         |  |
| Size of shop                                         | : | 06 ft x 20 ft= 120 square ft                                                                                                                                                                                                                                                                                                                                                                                      |  |
| Security of the shop                                 | : | 20,000                                                                                                                                                                                                                                                                                                                                                                                                            |  |
| Implementation                                       | : | <ul> <li>The business is planned to be scaled up by investment in existing goods like; Shoes item .</li> <li>Average 30% gain on sales.</li> <li>The business is operating by entrepreneur.</li> <li>Existing no employee.</li> <li>After getting equity fund 1 employee will be appointed.</li> <li>The shop is rented.</li> <li>Collects goods from Dhaka.</li> <li>Agreed grace period is 3 months.</li> </ul> |  |