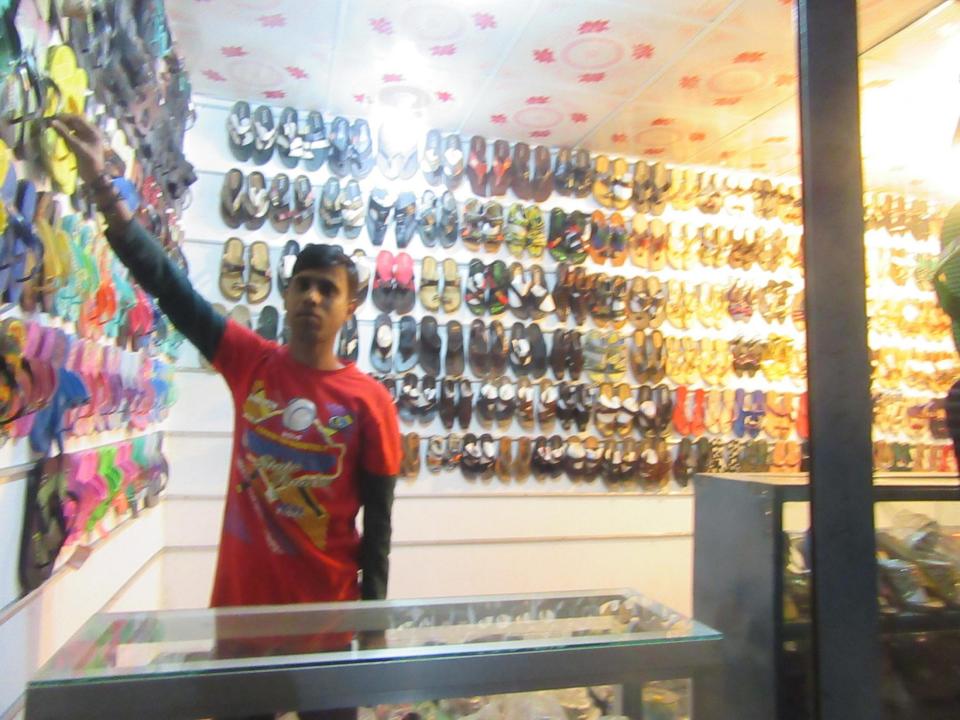

| Proposed Nobin Udyokta Business Info                 |   |                                                                                                                                                                                                                                                                                                                                                                                                                   |  |
|------------------------------------------------------|---|-------------------------------------------------------------------------------------------------------------------------------------------------------------------------------------------------------------------------------------------------------------------------------------------------------------------------------------------------------------------------------------------------------------------|--|
| Business Name                                        | : | JAHID SHO STORE                                                                                                                                                                                                                                                                                                                                                                                                   |  |
| Location                                             | : | Vannara Bazar,Kaliakor, Gazipur.                                                                                                                                                                                                                                                                                                                                                                                  |  |
| Total Investment in BDT                              | : | BDT 1,92,000/-                                                                                                                                                                                                                                                                                                                                                                                                    |  |
| Financing                                            | : | Self BDT 1,22,000/- (from existing business) 64%                                                                                                                                                                                                                                                                                                                                                                  |  |
|                                                      |   | Required Investment BDT 70,000/- (as equity) 36%                                                                                                                                                                                                                                                                                                                                                                  |  |
| Present salary/drawings<br>from business (estimates) | : | BDT 5,000                                                                                                                                                                                                                                                                                                                                                                                                         |  |
| Proposed Salary                                      | : | BDT 5,000                                                                                                                                                                                                                                                                                                                                                                                                         |  |
| Size of shop                                         | : | 06 ft x 20 ft= 120 square ft                                                                                                                                                                                                                                                                                                                                                                                      |  |
| Security of the shop                                 | : | 20,000                                                                                                                                                                                                                                                                                                                                                                                                            |  |
| Implementation                                       | : | <ul> <li>The business is planned to be scaled up by investment in existing goods like; Shoes item .</li> <li>Average 30% gain on sales.</li> <li>The business is operating by entrepreneur.</li> <li>Existing no employee.</li> <li>After getting equity fund 1 employee will be appointed.</li> <li>The shop is rented.</li> <li>Collects goods from Dhaka.</li> <li>Agreed grace period is 3 months.</li> </ul> |  |