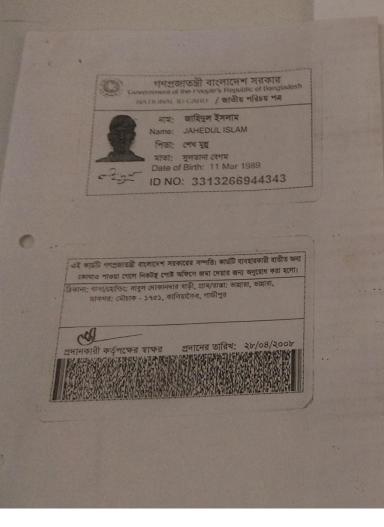

| Brief Bio of The Proposed Nobin Udyokta                                                                                                                        |     |                                                                                                                                                                                                                               |  |  |
|----------------------------------------------------------------------------------------------------------------------------------------------------------------|-----|-------------------------------------------------------------------------------------------------------------------------------------------------------------------------------------------------------------------------------|--|--|
| Name                                                                                                                                                           | :   | MD: JAHIDUL ISLAM                                                                                                                                                                                                             |  |  |
| Age                                                                                                                                                            | :   | 11-03-1989 (27 Years)                                                                                                                                                                                                         |  |  |
| Education, till to date                                                                                                                                        | :   | S.S.C                                                                                                                                                                                                                         |  |  |
| Marital status                                                                                                                                                 | :   | Unmerried                                                                                                                                                                                                                     |  |  |
| Children                                                                                                                                                       | :   | Not Applicable                                                                                                                                                                                                                |  |  |
| No. of siblings:                                                                                                                                               | :   | 01 Brothers, 01 Sisters.                                                                                                                                                                                                      |  |  |
| Address                                                                                                                                                        | :   | Vill: Vannara P.O: Mouchak, P.S: Kaliakor , Dist: Gazipur.                                                                                                                                                                    |  |  |
| Parent's and GB related Info<br>(i) Who is GB member<br>(ii) Mother's name<br>(iii) Father's name<br>(iv) GB member's info                                     |     | Mother Father SULTANA BEGUM<br>SULTANA BEGUM<br>SHAK MUNNU<br>Branch: Vanga, Foridpur , Centre # 73 (Female),<br>Member ID: 6044, Group No: 01<br>Member since: 19/08/1996 to 21/02/2006(10 Years)<br>First Ioan: BDT 5000 /- |  |  |
| Further Information:<br>(v) Who pays GB loan installment<br>(vi) Mobile lady<br>(vii) Grameen Education Loan<br>(viii) Any other loan like GB,<br>BRAC ASA etc | : : | Outstanding loan: Nill<br>Father<br>No<br>No                                                                                                                                                                                  |  |  |