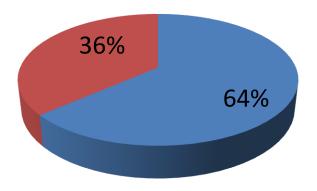

| Proposed Nobin Udyokta Business Info                 |   |                                                                                                                                                                                                                                                                                                                                                                                                                   |  |
|------------------------------------------------------|---|-------------------------------------------------------------------------------------------------------------------------------------------------------------------------------------------------------------------------------------------------------------------------------------------------------------------------------------------------------------------------------------------------------------------|--|
| Business Name                                        | : | JAHID SHO STORE                                                                                                                                                                                                                                                                                                                                                                                                   |  |
| Location                                             | : | Vannara Bazar,Kaliakor, Gazipur.                                                                                                                                                                                                                                                                                                                                                                                  |  |
| Total Investment in BDT                              | : | BDT 1,92,000/-                                                                                                                                                                                                                                                                                                                                                                                                    |  |
| Financing                                            | : | Self BDT 1,22,000/- (from existing business) 64%                                                                                                                                                                                                                                                                                                                                                                  |  |
|                                                      |   | Required Investment BDT 70,000/- (as equity) 36%                                                                                                                                                                                                                                                                                                                                                                  |  |
| Present salary/drawings<br>from business (estimates) | : | BDT 5,000                                                                                                                                                                                                                                                                                                                                                                                                         |  |
| Proposed Salary                                      | : | BDT 5,000                                                                                                                                                                                                                                                                                                                                                                                                         |  |
| Size of shop                                         | : | 06 ft x 20 ft= 120 square ft                                                                                                                                                                                                                                                                                                                                                                                      |  |
| Security of the shop                                 | : | 20,000                                                                                                                                                                                                                                                                                                                                                                                                            |  |
| Implementation                                       | : | <ul> <li>The business is planned to be scaled up by investment in existing goods like; Shoes item .</li> <li>Average 30% gain on sales.</li> <li>The business is operating by entrepreneur.</li> <li>Existing no employee.</li> <li>After getting equity fund 1 employee will be appointed.</li> <li>The shop is rented.</li> <li>Collects goods from Dhaka.</li> <li>Agreed grace period is 3 months.</li> </ul> |  |