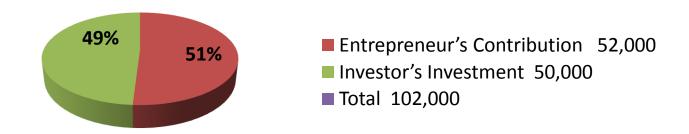

| Proposed Nobin Udyokta Business Info              |   |                                                                                                                                                                                                                                                                                                                                                                                            |  |  |  |
|---------------------------------------------------|---|--------------------------------------------------------------------------------------------------------------------------------------------------------------------------------------------------------------------------------------------------------------------------------------------------------------------------------------------------------------------------------------------|--|--|--|
| Business Name                                     | : | SHOIKOTSTORE                                                                                                                                                                                                                                                                                                                                                                               |  |  |  |
| Location                                          |   | Chuniapara ,Boshonto kedar:,Mohanpur ,Rajshahi.                                                                                                                                                                                                                                                                                                                                            |  |  |  |
| Total Investment in BDT                           | : | BDT 1,02,000/=                                                                                                                                                                                                                                                                                                                                                                             |  |  |  |
| Financing                                         | : | Self BDT 52,000(from existing business)51%<br>Required Investment BDT 50,000(as equity) 49%                                                                                                                                                                                                                                                                                                |  |  |  |
| Present salary/drawings from business (estimates) | : | BDT 5,000                                                                                                                                                                                                                                                                                                                                                                                  |  |  |  |
| Proposed Salary                                   | : | BDT 5,000                                                                                                                                                                                                                                                                                                                                                                                  |  |  |  |
| Size of shop                                      | : | 15 ft x 10 ft= 150 square ft                                                                                                                                                                                                                                                                                                                                                               |  |  |  |
| Security of the shop                              | : | Nill                                                                                                                                                                                                                                                                                                                                                                                       |  |  |  |
| Implementation                                    | : | <ul> <li>The business is planned to be scaled up by investment in existing goods like, Rice, Ata, Daul, Sugger, Oill, Biscit, Cosmetics etc.</li> <li>Average 15% gain on sale.</li> <li>The business is operating by entrepreneur.</li> <li>He is doing his business in renting place.</li> <li>Collects goods from Nowhata, Mowgasi.</li> <li>Agreed grace period is 3 months</li> </ul> |  |  |  |