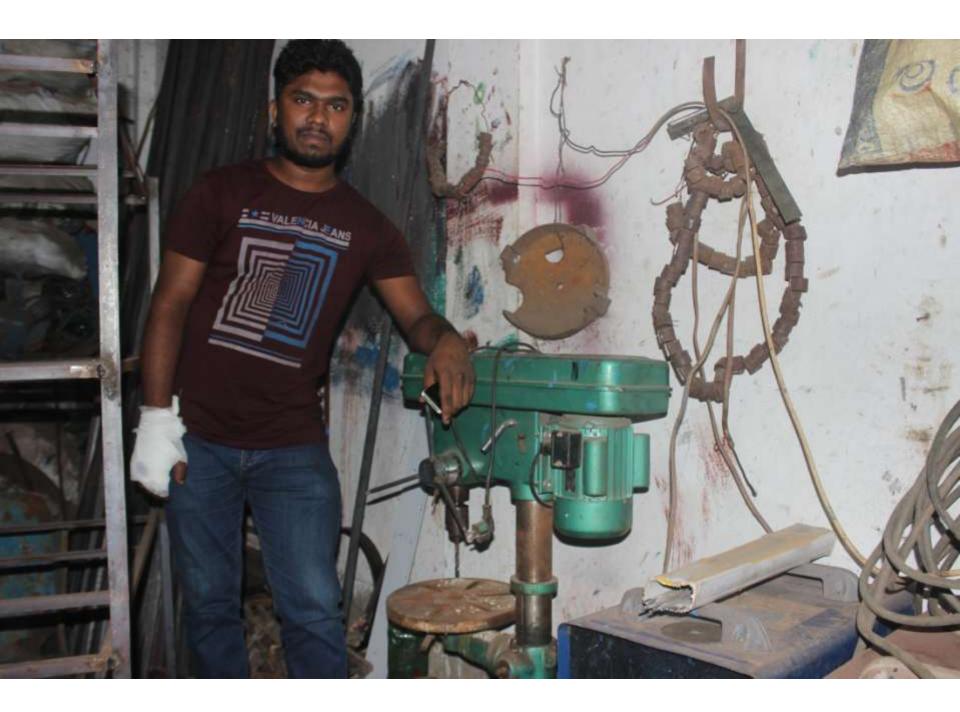

# Pictures

| Proposed Nobin Udyokta Business Info              |   |                                                                                                                                                                                                                                                                                                                                                                                                                     |  |  |  |
|---------------------------------------------------|---|---------------------------------------------------------------------------------------------------------------------------------------------------------------------------------------------------------------------------------------------------------------------------------------------------------------------------------------------------------------------------------------------------------------------|--|--|--|
| Business Name                                     | : | Rabeya Metal                                                                                                                                                                                                                                                                                                                                                                                                        |  |  |  |
| Location                                          | : | Amin Bazar, Dharmapur Feni                                                                                                                                                                                                                                                                                                                                                                                          |  |  |  |
| Total Investment in BDT                           | : | BDT 4,90,000/-                                                                                                                                                                                                                                                                                                                                                                                                      |  |  |  |
| Financing                                         | : | Self BDT 390,000/- (from existing business) 80% Required Investment BDT 100,000/- (as equity) 20%                                                                                                                                                                                                                                                                                                                   |  |  |  |
| Present salary/drawings from business (estimates) | : | BDT 5,000                                                                                                                                                                                                                                                                                                                                                                                                           |  |  |  |
| Proposed Salary                                   | : | BDT 5,000                                                                                                                                                                                                                                                                                                                                                                                                           |  |  |  |
| Size of shop                                      | : | 09 ft x 217 ft= 153 square ft                                                                                                                                                                                                                                                                                                                                                                                       |  |  |  |
| Implementation :                                  |   | <ul> <li>The business is planned to be scaled up by investment in existing goods like; Showcase, Almira, Steel Door and Window, Square bar, Engle, Plen Shitt, Zedbar etc.</li> <li>Average 30% gain on sales.</li> <li>The shop is rented.</li> <li>The business is operating by entrepreneur. Existing 06 employee.</li> <li>Collects goods from Feni Sadar.</li> <li>Agreed grace period is 3 months.</li> </ul> |  |  |  |