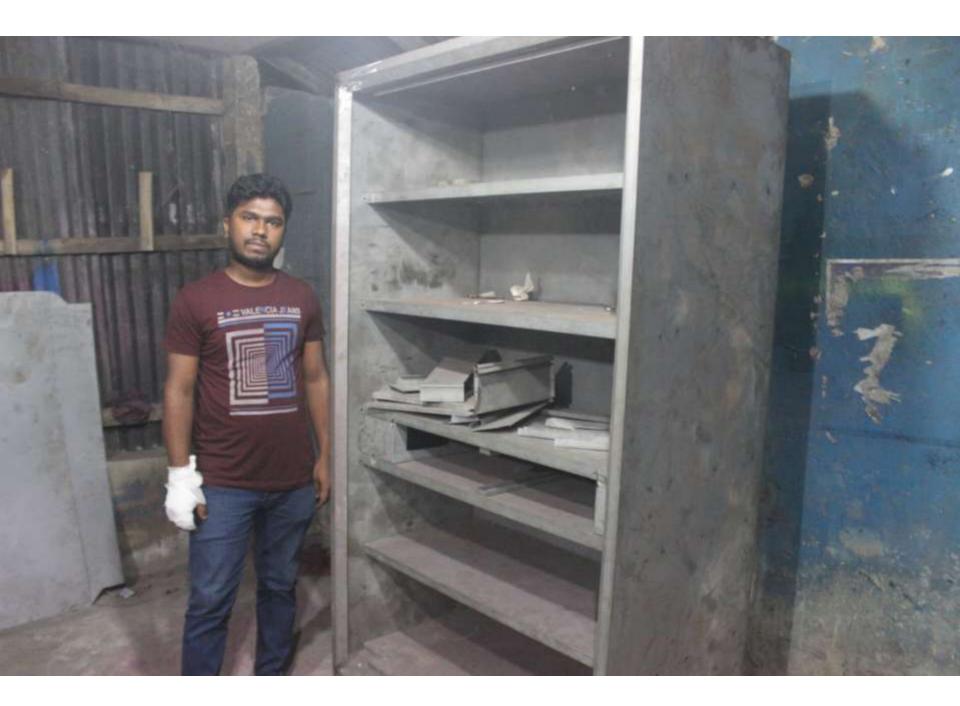

# Pictures

| Proposed Nobin Udyokta Business Info              |   |                                                                                                                                                                                                                                                                                                                                                                                                                     |  |  |  |
|---------------------------------------------------|---|---------------------------------------------------------------------------------------------------------------------------------------------------------------------------------------------------------------------------------------------------------------------------------------------------------------------------------------------------------------------------------------------------------------------|--|--|--|
| Business Name                                     | : | Rabeya Metal                                                                                                                                                                                                                                                                                                                                                                                                        |  |  |  |
| Location                                          | : | Amin Bazar, Dharmapur Feni                                                                                                                                                                                                                                                                                                                                                                                          |  |  |  |
| Total Investment in BDT                           | : | BDT 4,90,000/-                                                                                                                                                                                                                                                                                                                                                                                                      |  |  |  |
| Financing                                         | : | Self BDT 390,000/- (from existing business) 80% Required Investment BDT 100,000/- (as equity) 20%                                                                                                                                                                                                                                                                                                                   |  |  |  |
| Present salary/drawings from business (estimates) | : | BDT 5,000                                                                                                                                                                                                                                                                                                                                                                                                           |  |  |  |
| Proposed Salary                                   | : | BDT 5,000                                                                                                                                                                                                                                                                                                                                                                                                           |  |  |  |
| Size of shop                                      | : | 09 ft x 217 ft= 153 square ft                                                                                                                                                                                                                                                                                                                                                                                       |  |  |  |
| Implementation :                                  |   | <ul> <li>The business is planned to be scaled up by investment in existing goods like; Showcase, Almira, Steel Door and Window, Square bar, Engle, Plen Shitt, Zedbar etc.</li> <li>Average 30% gain on sales.</li> <li>The shop is rented.</li> <li>The business is operating by entrepreneur. Existing 06 employee.</li> <li>Collects goods from Feni Sadar.</li> <li>Agreed grace period is 3 months.</li> </ul> |  |  |  |