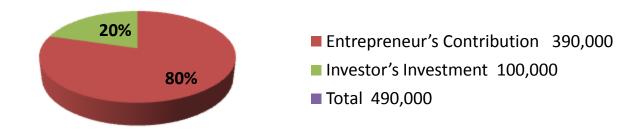

| Proposed Nobin Udyokta Business Info              |   |                                                                                                                                                                                                                                                                                                                                                                                                                     |  |  |  |
|---------------------------------------------------|---|---------------------------------------------------------------------------------------------------------------------------------------------------------------------------------------------------------------------------------------------------------------------------------------------------------------------------------------------------------------------------------------------------------------------|--|--|--|
| Business Name                                     | : | Rabeya Metal                                                                                                                                                                                                                                                                                                                                                                                                        |  |  |  |
| Location                                          | : | Amin Bazar, Dharmapur Feni                                                                                                                                                                                                                                                                                                                                                                                          |  |  |  |
| Total Investment in BDT                           | : | BDT 4,90,000/-                                                                                                                                                                                                                                                                                                                                                                                                      |  |  |  |
| Financing                                         | : | Self BDT 390,000/- (from existing business) 80% Required Investment BDT 100,000/- (as equity) 20%                                                                                                                                                                                                                                                                                                                   |  |  |  |
| Present salary/drawings from business (estimates) | : | BDT 5,000                                                                                                                                                                                                                                                                                                                                                                                                           |  |  |  |
| Proposed Salary                                   | : | BDT 5,000                                                                                                                                                                                                                                                                                                                                                                                                           |  |  |  |
| Size of shop                                      | : | 09 ft x 217 ft= 153 square ft                                                                                                                                                                                                                                                                                                                                                                                       |  |  |  |
| Implementation :                                  |   | <ul> <li>The business is planned to be scaled up by investment in existing goods like; Showcase, Almira, Steel Door and Window, Square bar, Engle, Plen Shitt, Zedbar etc.</li> <li>Average 30% gain on sales.</li> <li>The shop is rented.</li> <li>The business is operating by entrepreneur. Existing 06 employee.</li> <li>Collects goods from Feni Sadar.</li> <li>Agreed grace period is 3 months.</li> </ul> |  |  |  |