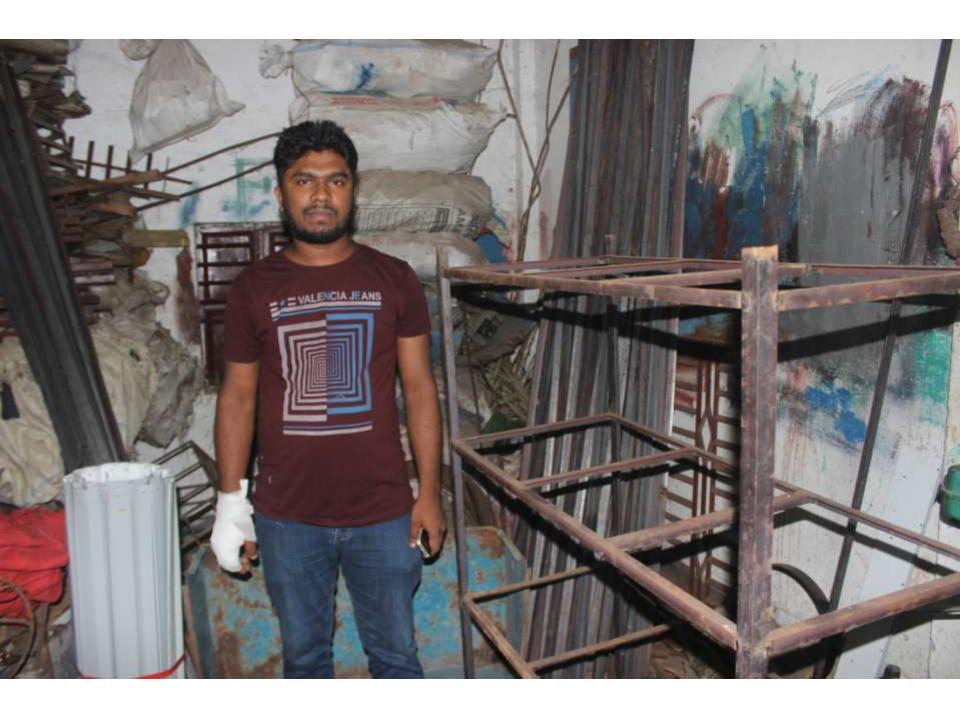

# Pictures

| Proposed Nobin Udyokta Business Info              |   |                                                                                                                                                                                                                                                                                                                                                                                                                     |  |  |  |
|---------------------------------------------------|---|---------------------------------------------------------------------------------------------------------------------------------------------------------------------------------------------------------------------------------------------------------------------------------------------------------------------------------------------------------------------------------------------------------------------|--|--|--|
| Business Name                                     | : | Rabeya Metal                                                                                                                                                                                                                                                                                                                                                                                                        |  |  |  |
| Location                                          | : | Amin Bazar, Dharmapur Feni                                                                                                                                                                                                                                                                                                                                                                                          |  |  |  |
| Total Investment in BDT                           | : | BDT 4,90,000/-                                                                                                                                                                                                                                                                                                                                                                                                      |  |  |  |
| Financing                                         | : | Self BDT 390,000/- (from existing business) 80% Required Investment BDT 100,000/- (as equity) 20%                                                                                                                                                                                                                                                                                                                   |  |  |  |
| Present salary/drawings from business (estimates) | : | BDT 5,000                                                                                                                                                                                                                                                                                                                                                                                                           |  |  |  |
| Proposed Salary                                   | : | BDT 5,000                                                                                                                                                                                                                                                                                                                                                                                                           |  |  |  |
| Size of shop                                      | : | 09 ft x 217 ft= 153 square ft                                                                                                                                                                                                                                                                                                                                                                                       |  |  |  |
| Implementation :                                  |   | <ul> <li>The business is planned to be scaled up by investment in existing goods like; Showcase, Almira, Steel Door and Window, Square bar, Engle, Plen Shitt, Zedbar etc.</li> <li>Average 30% gain on sales.</li> <li>The shop is rented.</li> <li>The business is operating by entrepreneur. Existing 06 employee.</li> <li>Collects goods from Feni Sadar.</li> <li>Agreed grace period is 3 months.</li> </ul> |  |  |  |