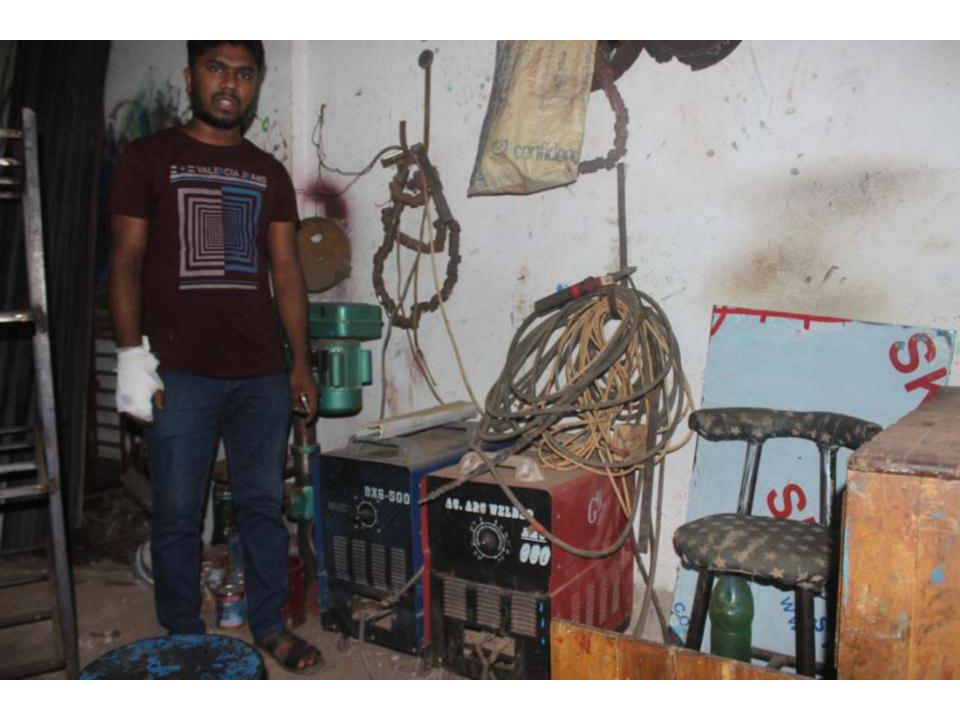

# Pictures

| Proposed Nobin Udyokta Business Info              |   |                                                                                                                                                                                                                                                                                                                                                                                                                     |  |  |  |
|---------------------------------------------------|---|---------------------------------------------------------------------------------------------------------------------------------------------------------------------------------------------------------------------------------------------------------------------------------------------------------------------------------------------------------------------------------------------------------------------|--|--|--|
| Business Name                                     | : | Rabeya Metal                                                                                                                                                                                                                                                                                                                                                                                                        |  |  |  |
| Location                                          | : | Amin Bazar, Dharmapur Feni                                                                                                                                                                                                                                                                                                                                                                                          |  |  |  |
| Total Investment in BDT                           | : | BDT 4,90,000/-                                                                                                                                                                                                                                                                                                                                                                                                      |  |  |  |
| Financing                                         | : | Self BDT 390,000/- (from existing business) 80% Required Investment BDT 100,000/- (as equity) 20%                                                                                                                                                                                                                                                                                                                   |  |  |  |
| Present salary/drawings from business (estimates) | : | BDT 5,000                                                                                                                                                                                                                                                                                                                                                                                                           |  |  |  |
| Proposed Salary                                   | : | BDT 5,000                                                                                                                                                                                                                                                                                                                                                                                                           |  |  |  |
| Size of shop                                      | : | 09 ft x 217 ft= 153 square ft                                                                                                                                                                                                                                                                                                                                                                                       |  |  |  |
| Implementation :                                  |   | <ul> <li>The business is planned to be scaled up by investment in existing goods like; Showcase, Almira, Steel Door and Window, Square bar, Engle, Plen Shitt, Zedbar etc.</li> <li>Average 30% gain on sales.</li> <li>The shop is rented.</li> <li>The business is operating by entrepreneur. Existing 06 employee.</li> <li>Collects goods from Feni Sadar.</li> <li>Agreed grace period is 3 months.</li> </ul> |  |  |  |