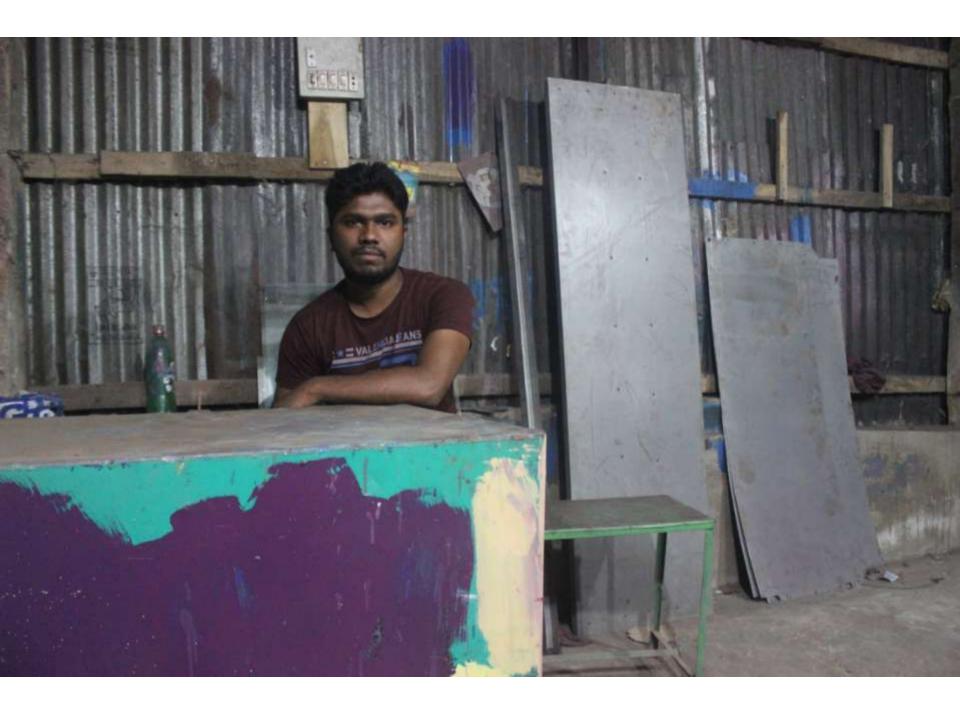

# Pictures

| Proposed Nobin Udyokta Business Info              |   |                                                                                                                                                                                                                                                                                                                                                                                                                     |  |  |  |
|---------------------------------------------------|---|---------------------------------------------------------------------------------------------------------------------------------------------------------------------------------------------------------------------------------------------------------------------------------------------------------------------------------------------------------------------------------------------------------------------|--|--|--|
| Business Name                                     | : | Rabeya Metal                                                                                                                                                                                                                                                                                                                                                                                                        |  |  |  |
| Location                                          | : | Amin Bazar, Dharmapur Feni                                                                                                                                                                                                                                                                                                                                                                                          |  |  |  |
| Total Investment in BDT                           | : | BDT 4,90,000/-                                                                                                                                                                                                                                                                                                                                                                                                      |  |  |  |
| Financing                                         | : | Self BDT 390,000/- (from existing business) 80% Required Investment BDT 100,000/- (as equity) 20%                                                                                                                                                                                                                                                                                                                   |  |  |  |
| Present salary/drawings from business (estimates) | : | BDT 5,000                                                                                                                                                                                                                                                                                                                                                                                                           |  |  |  |
| Proposed Salary                                   | : | BDT 5,000                                                                                                                                                                                                                                                                                                                                                                                                           |  |  |  |
| Size of shop                                      | : | 09 ft x 217 ft= 153 square ft                                                                                                                                                                                                                                                                                                                                                                                       |  |  |  |
| Implementation :                                  |   | <ul> <li>The business is planned to be scaled up by investment in existing goods like; Showcase, Almira, Steel Door and Window, Square bar, Engle, Plen Shitt, Zedbar etc.</li> <li>Average 30% gain on sales.</li> <li>The shop is rented.</li> <li>The business is operating by entrepreneur. Existing 06 employee.</li> <li>Collects goods from Feni Sadar.</li> <li>Agreed grace period is 3 months.</li> </ul> |  |  |  |