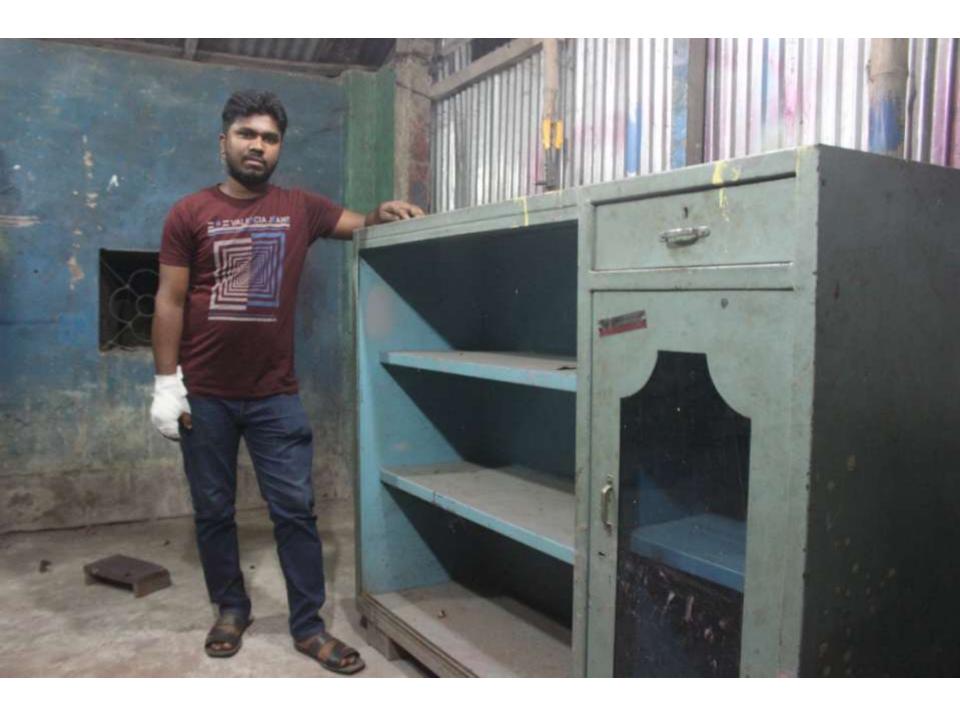

# Pictures

| Proposed Nobin Udyokta Business Info              |   |                                                                                                                                                                                                                                                                                                                                                                                                                     |  |  |  |
|---------------------------------------------------|---|---------------------------------------------------------------------------------------------------------------------------------------------------------------------------------------------------------------------------------------------------------------------------------------------------------------------------------------------------------------------------------------------------------------------|--|--|--|
| Business Name                                     | : | Rabeya Metal                                                                                                                                                                                                                                                                                                                                                                                                        |  |  |  |
| Location                                          | : | Amin Bazar, Dharmapur Feni                                                                                                                                                                                                                                                                                                                                                                                          |  |  |  |
| Total Investment in BDT                           | : | BDT 4,90,000/-                                                                                                                                                                                                                                                                                                                                                                                                      |  |  |  |
| Financing                                         | : | Self BDT 390,000/- (from existing business) 80% Required Investment BDT 100,000/- (as equity) 20%                                                                                                                                                                                                                                                                                                                   |  |  |  |
| Present salary/drawings from business (estimates) | : | BDT 5,000                                                                                                                                                                                                                                                                                                                                                                                                           |  |  |  |
| Proposed Salary                                   | : | BDT 5,000                                                                                                                                                                                                                                                                                                                                                                                                           |  |  |  |
| Size of shop                                      | : | 09 ft x 217 ft= 153 square ft                                                                                                                                                                                                                                                                                                                                                                                       |  |  |  |
| Implementation :                                  |   | <ul> <li>The business is planned to be scaled up by investment in existing goods like; Showcase, Almira, Steel Door and Window, Square bar, Engle, Plen Shitt, Zedbar etc.</li> <li>Average 30% gain on sales.</li> <li>The shop is rented.</li> <li>The business is operating by entrepreneur. Existing 06 employee.</li> <li>Collects goods from Feni Sadar.</li> <li>Agreed grace period is 3 months.</li> </ul> |  |  |  |