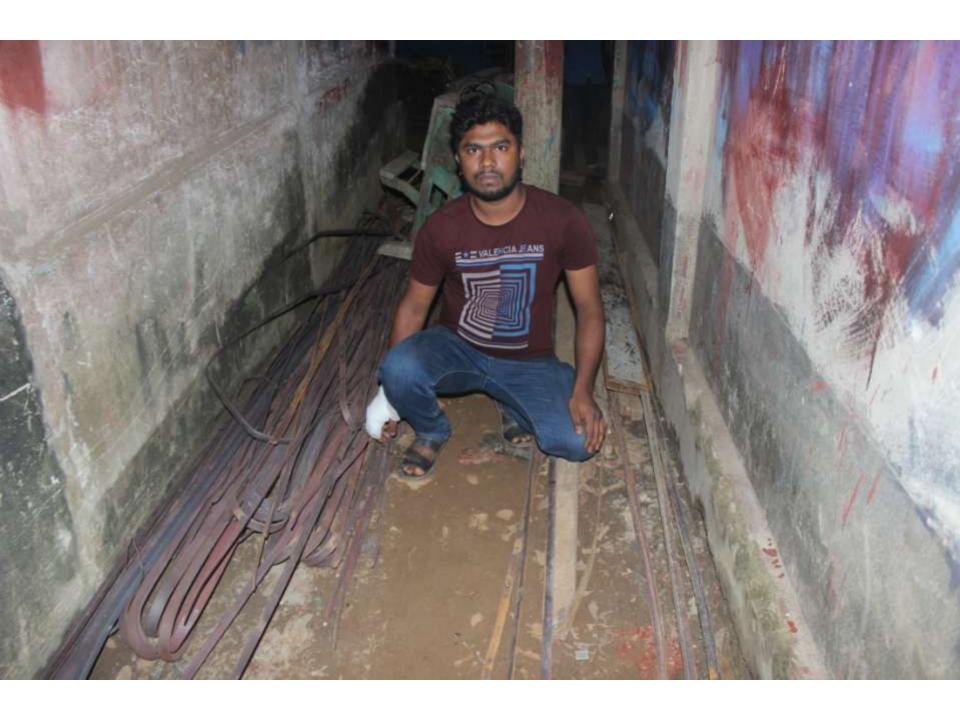

# Pictures

| Proposed Nobin Udyokta Business Info              |   |                                                                                                                                                                                                                                                                                                                                                                                                                     |  |  |  |
|---------------------------------------------------|---|---------------------------------------------------------------------------------------------------------------------------------------------------------------------------------------------------------------------------------------------------------------------------------------------------------------------------------------------------------------------------------------------------------------------|--|--|--|
| Business Name                                     | : | Rabeya Metal                                                                                                                                                                                                                                                                                                                                                                                                        |  |  |  |
| Location                                          | : | Amin Bazar, Dharmapur Feni                                                                                                                                                                                                                                                                                                                                                                                          |  |  |  |
| Total Investment in BDT                           | : | BDT 4,90,000/-                                                                                                                                                                                                                                                                                                                                                                                                      |  |  |  |
| Financing                                         | : | Self BDT 390,000/- (from existing business) 80% Required Investment BDT 100,000/- (as equity) 20%                                                                                                                                                                                                                                                                                                                   |  |  |  |
| Present salary/drawings from business (estimates) | : | BDT 5,000                                                                                                                                                                                                                                                                                                                                                                                                           |  |  |  |
| Proposed Salary                                   | : | BDT 5,000                                                                                                                                                                                                                                                                                                                                                                                                           |  |  |  |
| Size of shop                                      | : | 09 ft x 217 ft= 153 square ft                                                                                                                                                                                                                                                                                                                                                                                       |  |  |  |
| Implementation :                                  |   | <ul> <li>The business is planned to be scaled up by investment in existing goods like; Showcase, Almira, Steel Door and Window, Square bar, Engle, Plen Shitt, Zedbar etc.</li> <li>Average 30% gain on sales.</li> <li>The shop is rented.</li> <li>The business is operating by entrepreneur. Existing 06 employee.</li> <li>Collects goods from Feni Sadar.</li> <li>Agreed grace period is 3 months.</li> </ul> |  |  |  |