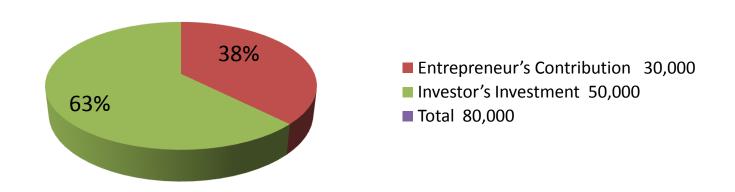

| Investment Breakdown |                                |      |        |                   |          |          |        |  |
|----------------------|--------------------------------|------|--------|-------------------|----------|----------|--------|--|
| Existing             |                                |      |        |                   | Proposed |          |        |  |
| Particulars          | ars Qty. Unit Price Amount Qty |      |        | Unit Price Amount |          | Proposed |        |  |
|                      |                                |      |        |                   |          |          |        |  |
|                      |                                |      | (BDT)  |                   |          | (BDT)    | Total  |  |
| Slice wood           | 50                             | 500  | 25,000 | 0                 | 0        | 0        | 25,000 |  |
| Wheel                | 4                              | 1250 | 5,000  | 0                 | 0        | 0        | 5,000  |  |
| Wood                 | 0                              | 0    | 0      | 50                | 1000     | 50,000   | 50,000 |  |
| Total                |                                | 1750 | 30,000 | 50                | 0        | 50,000   | 80,000 |  |