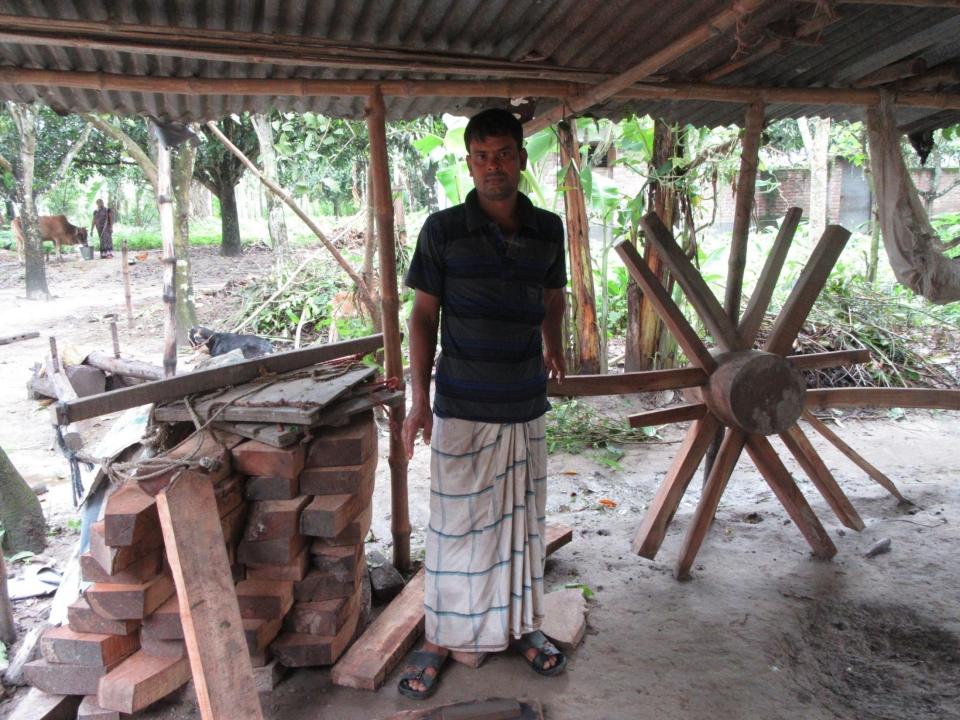

| Proposed Nobin Udyokta Business Info              |   |                                                                                                                                                                                                                                                                                                                                                      |  |  |  |
|---------------------------------------------------|---|------------------------------------------------------------------------------------------------------------------------------------------------------------------------------------------------------------------------------------------------------------------------------------------------------------------------------------------------------|--|--|--|
| Business Name                                     | : | JOTI FURNITURE                                                                                                                                                                                                                                                                                                                                       |  |  |  |
| Location                                          | : | Arani                                                                                                                                                                                                                                                                                                                                                |  |  |  |
| Total Investment in BDT                           | : | BDT 80,000/-                                                                                                                                                                                                                                                                                                                                         |  |  |  |
| Financing                                         | : | Self BDT 30,000/-(from existing business) 38% Required Investment BDT 50,000/-(as equity) 63%                                                                                                                                                                                                                                                        |  |  |  |
| Present salary/drawings from business (estimates) | : | BDT 5,000/-                                                                                                                                                                                                                                                                                                                                          |  |  |  |
| Proposed Salary                                   | : | BDT 5,000/-                                                                                                                                                                                                                                                                                                                                          |  |  |  |
| Size of shop                                      | : | 10 ft x 15 ft= 150 square ft                                                                                                                                                                                                                                                                                                                         |  |  |  |
| Security of the shop                              | : | Nil                                                                                                                                                                                                                                                                                                                                                  |  |  |  |
| Implementation                                    | : | <ul> <li>The business is planned to be scaled up by investment in existing goods like; Slice wood, Wheel, etc.</li> <li>Average 30% gain on sale.</li> <li>The business is operating by entrepreneur. Existing no employee.</li> <li>The shop is rented.</li> <li>Collects goods from Locality.</li> <li>Agreed grace period is 3 months.</li> </ul> |  |  |  |

| Investment Breakdown |                                |      |        |                   |          |          |        |  |
|----------------------|--------------------------------|------|--------|-------------------|----------|----------|--------|--|
| Existing             |                                |      |        |                   | Proposed |          |        |  |
| Particulars          | ars Qty. Unit Price Amount Qty |      |        | Unit Price Amount |          | Proposed |        |  |
|                      |                                |      |        |                   |          |          |        |  |
|                      |                                |      | (BDT)  |                   |          | (BDT)    | Total  |  |
| Slice wood           | 50                             | 500  | 25,000 | 0                 | 0        | 0        | 25,000 |  |
| Wheel                | 4                              | 1250 | 5,000  | 0                 | 0        | 0        | 5,000  |  |
| Wood                 | 0                              | 0    | 0      | 50                | 1000     | 50,000   | 50,000 |  |
| Total                |                                | 1750 | 30,000 | 50                | 0        | 50,000   | 80,000 |  |