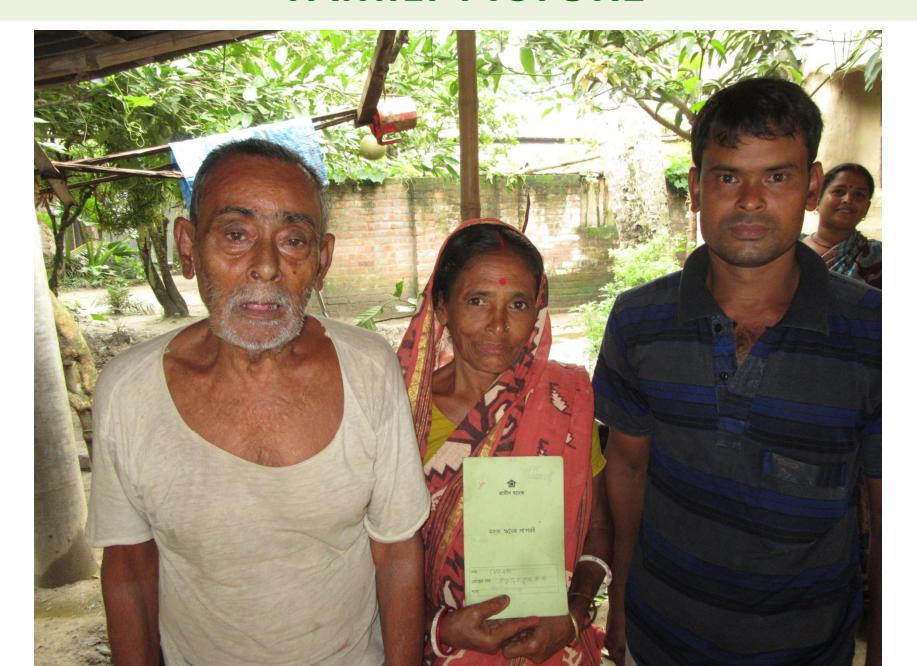

ical unrest

# Pictures









and are our

Toth Dest profes alous!

Jose eyelli sussession as eyelli ester (exa a desira sunta la sunta la sunta la sunta la sunta la sunta sunta son este (exa sunta la sunta sunta la sunta s

Miarz gro Dans

18), - alopundanog

Government of the People's Republic of Bangla
NATIONAL ID CARD / জাতীয় পরিচয় পর

নাম: হী দিয়াৰ কুমাৰ শর্মা

নাম: প্রী f Name: Sr পিতা: শ্রী

Name: Sree Denesh Kumar Sarma পিতা: শ্রী হরেরাম চন্দ্র শর্মা মাতা: শীমকি মেহলতা শর্মা Date of Birth: 12 Oct 1982

ID NO: 8112571917807

্বাই কাৰ্বটি পাৰ্যক্ষামন্ত্ৰী বালানেশ সক্ষামের সম্পন্তি বাৰ্যটিত বাৰ্যানক্ষী বাটীত ক্ষা । ফোবার্ড পান্তর গোলে নিবছৰ গোলি অবিনে আরু সেয়ের ক্ষর ক্ষান্তমান করা হলো। ফোবার্ড পান্তর গোলে নিবছৰ বাসন্তেশার, ফালনা: কুশালানি ১৮৯০, টাবার্টি,

# **FAMILY PICTURE**