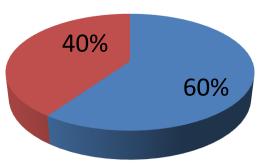

| Proposed Nobin Udyokta Business Info              |   |                                                                                                                                                                                                                                                                                                                                                                 |  |
|---------------------------------------------------|---|-----------------------------------------------------------------------------------------------------------------------------------------------------------------------------------------------------------------------------------------------------------------------------------------------------------------------------------------------------------------|--|
| Business Name                                     | : | MANNAN MACHINERIES STORE                                                                                                                                                                                                                                                                                                                                        |  |
| Location                                          | : | Kaliakor bazar, Kaliakor, Gazipur.                                                                                                                                                                                                                                                                                                                              |  |
| Total Investment in BDT                           | : | BDT 2,48,000/-                                                                                                                                                                                                                                                                                                                                                  |  |
| Financing                                         | : | Self BDT 1,48,000/- (from existing business) 60%                                                                                                                                                                                                                                                                                                                |  |
|                                                   |   | Required Investment BDT 1,00,000/- (as equity) 40%                                                                                                                                                                                                                                                                                                              |  |
| Present salary/drawings from business (estimates) | : | BDT 5,000                                                                                                                                                                                                                                                                                                                                                       |  |
| Proposed Salary                                   | : | BDT 5,000                                                                                                                                                                                                                                                                                                                                                       |  |
| Size of shop                                      | : | 07 ft x 20 ft= 140 square ft                                                                                                                                                                                                                                                                                                                                    |  |
| Security of the shop                              | : | Nill                                                                                                                                                                                                                                                                                                                                                            |  |
| Implementation                                    | : | <ul> <li>The business is planned to be scaled up by investment in existing goods like; Bering, beus, nat, ring etc.</li> <li>Average 20% gain on sales.</li> <li>The business is operating by entrepreneur.</li> <li>Existing no employee.</li> <li>The shop is woner.</li> <li>Collects goods from Dhaka.</li> <li>Agreed grace period is 3 months.</li> </ul> |  |