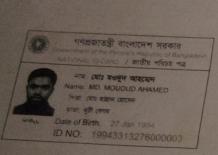

### Proposed NU Business Name: MANNAN MACHINERIES STORE

Project identification and prepared by: Md.Nurul islam Kaliakor Unit, Gazipur

Project verified by: MD. Mizanur Rahaman Patoyari

| Brief Bio of The Proposed Nobin Udyokta                                                                                                         |       |                                                                                                                                                                                        |  |
|-------------------------------------------------------------------------------------------------------------------------------------------------|-------|----------------------------------------------------------------------------------------------------------------------------------------------------------------------------------------|--|
| Name                                                                                                                                            | :     | MD: MOUDUD AHAMED                                                                                                                                                                      |  |
| Age                                                                                                                                             | :     | 27/01/1994 (22 Years)                                                                                                                                                                  |  |
| Education, till to date                                                                                                                         | :     | Class Eight                                                                                                                                                                            |  |
| Marital status                                                                                                                                  | :     | Married                                                                                                                                                                                |  |
| Children                                                                                                                                        | :     | No                                                                                                                                                                                     |  |
| No. of siblings:                                                                                                                                | :     | 2 Brothers and 1 sister                                                                                                                                                                |  |
| Address                                                                                                                                         | :     | Vill:Sreefoltoli P.O: Kaliakor P.S: Kaliakor, Dist: Gazipur.                                                                                                                           |  |
| Parent's and GB related Info (i) Who is GB member (ii) Mother's name (iii) Father's name (iv) GB member's info                                  |       | Mother Father  NURI BEGUM  MD: MANNAN HOSSAIN  Branch: Kaliakor, Centre # 41 (Female),  Member ID: 3731/1, Group No: 04  Member since: 10/01/1991 ( 25 Years)  First loan: BDT 5,000/- |  |
| Further Information: (v) Who pays GB loan installment (vi) Mobile lady (vii) Grameen Education Loan (viii) Any other loan like GB, BRAC ASA etc | : : : | Outstanding loan: 54,000 Father No No No                                                                                                                                               |  |