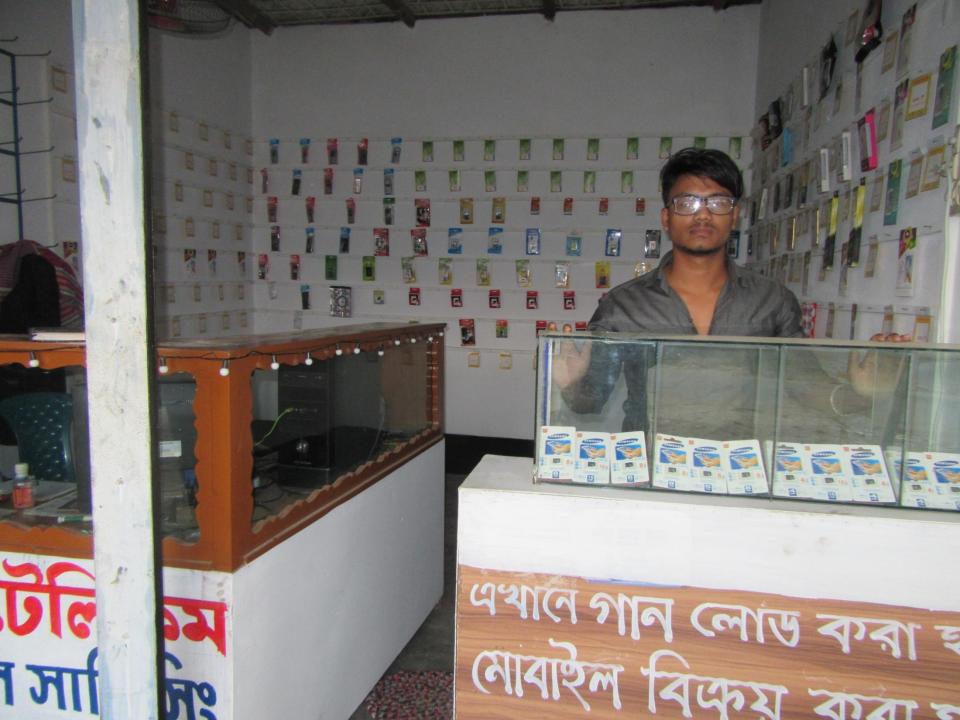

| Proposed Nobin Udyokta Business Info                 |   |                                                                                                                                                                                                                                                                                                                                  |  |  |  |
|------------------------------------------------------|---|----------------------------------------------------------------------------------------------------------------------------------------------------------------------------------------------------------------------------------------------------------------------------------------------------------------------------------|--|--|--|
| Business Name                                        | : | MASUD TELECOM & MOBILE SERVICING                                                                                                                                                                                                                                                                                                 |  |  |  |
| Location                                             | : | Kaliakor bazar ,Gazipur                                                                                                                                                                                                                                                                                                          |  |  |  |
| Total Investment in BDT                              | : | BDT 2,80,000/-                                                                                                                                                                                                                                                                                                                   |  |  |  |
| Financing                                            | : | Self BDT 1,30,000/- (from existing business) 82%                                                                                                                                                                                                                                                                                 |  |  |  |
|                                                      | ' | Required Investment BDT 50,000/- (as equity) 18%                                                                                                                                                                                                                                                                                 |  |  |  |
| Present salary/drawings<br>from business (estimates) | : | BDT 5,000                                                                                                                                                                                                                                                                                                                        |  |  |  |
| Proposed Salary                                      | : | BDT 5,000                                                                                                                                                                                                                                                                                                                        |  |  |  |
| Size of shop                                         | : | 15 ft x 20 ft= 300 square ft                                                                                                                                                                                                                                                                                                     |  |  |  |
| Security of the shop                                 | : | : Nil                                                                                                                                                                                                                                                                                                                            |  |  |  |
| Implementation                                       | : | <ul> <li>The business is planned to be scaled up by investment in existing goods like mobile battery, charger etc .</li> <li>The business is operating by entrepreneur.</li> <li>Average 15% gain on sales.</li> <li>The shop is Owner.</li> <li>Collects goods from Dhaka.</li> <li>Agreed grace period is 3 months.</li> </ul> |  |  |  |

Pictures