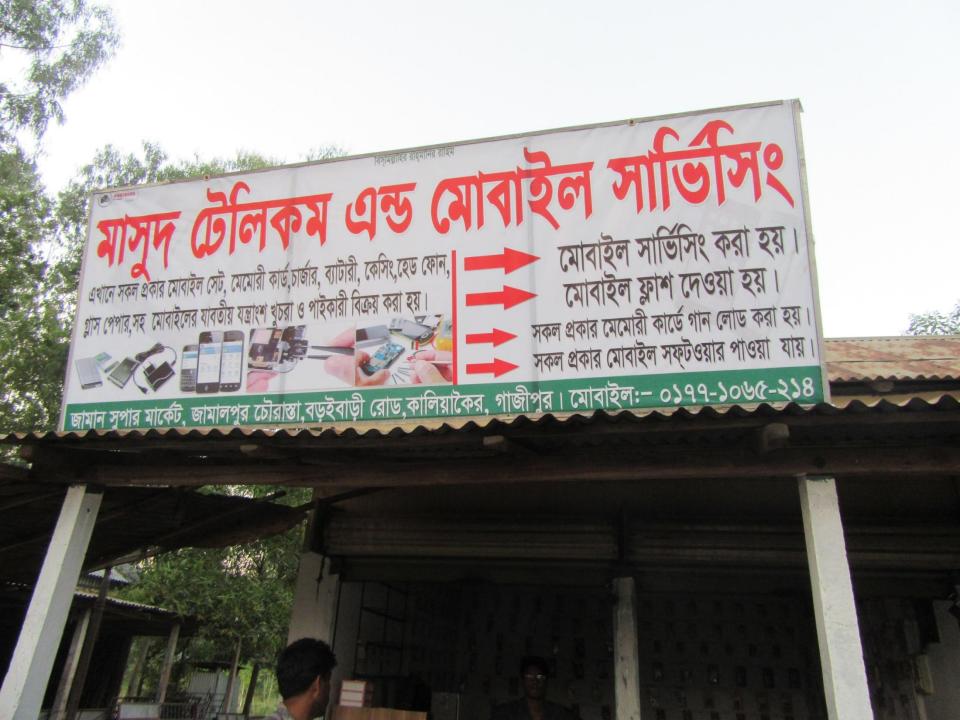

#### Proposed NU Business Name: MASUD TELECOM & MOBILE SERVICING

Project identification and prepared by: MD.SIRAJUL ISLAM (RASAL) Kaliakor Unit,Gazipur

Grameen Shakti Samajik Byabosha Ltd.

Project verified by: MD. Mizanur Rahaman Patoyari

| Proposed Nobin Udyokta Business Info                 |   |                                                                                                                                                                                                                                                                                                                                  |  |  |  |
|------------------------------------------------------|---|----------------------------------------------------------------------------------------------------------------------------------------------------------------------------------------------------------------------------------------------------------------------------------------------------------------------------------|--|--|--|
| Business Name                                        | : | MASUD TELECOM & MOBILE SERVICING                                                                                                                                                                                                                                                                                                 |  |  |  |
| Location                                             | : | Kaliakor bazar ,Gazipur                                                                                                                                                                                                                                                                                                          |  |  |  |
| Total Investment in BDT                              | : | BDT 2,80,000/-                                                                                                                                                                                                                                                                                                                   |  |  |  |
| Financing                                            | : | Self BDT 1,30,000/- (from existing business) 82%                                                                                                                                                                                                                                                                                 |  |  |  |
|                                                      | ' | Required Investment BDT 50,000/- (as equity) 18%                                                                                                                                                                                                                                                                                 |  |  |  |
| Present salary/drawings<br>from business (estimates) | : | BDT 5,000                                                                                                                                                                                                                                                                                                                        |  |  |  |
| Proposed Salary                                      | : | BDT 5,000                                                                                                                                                                                                                                                                                                                        |  |  |  |
| Size of shop                                         | : | 15 ft x 20 ft= 300 square ft                                                                                                                                                                                                                                                                                                     |  |  |  |
| Security of the shop                                 | : | : Nil                                                                                                                                                                                                                                                                                                                            |  |  |  |
| Implementation                                       | : | <ul> <li>The business is planned to be scaled up by investment in existing goods like mobile battery, charger etc .</li> <li>The business is operating by entrepreneur.</li> <li>Average 15% gain on sales.</li> <li>The shop is Owner.</li> <li>Collects goods from Dhaka.</li> <li>Agreed grace period is 3 months.</li> </ul> |  |  |  |

Pictures