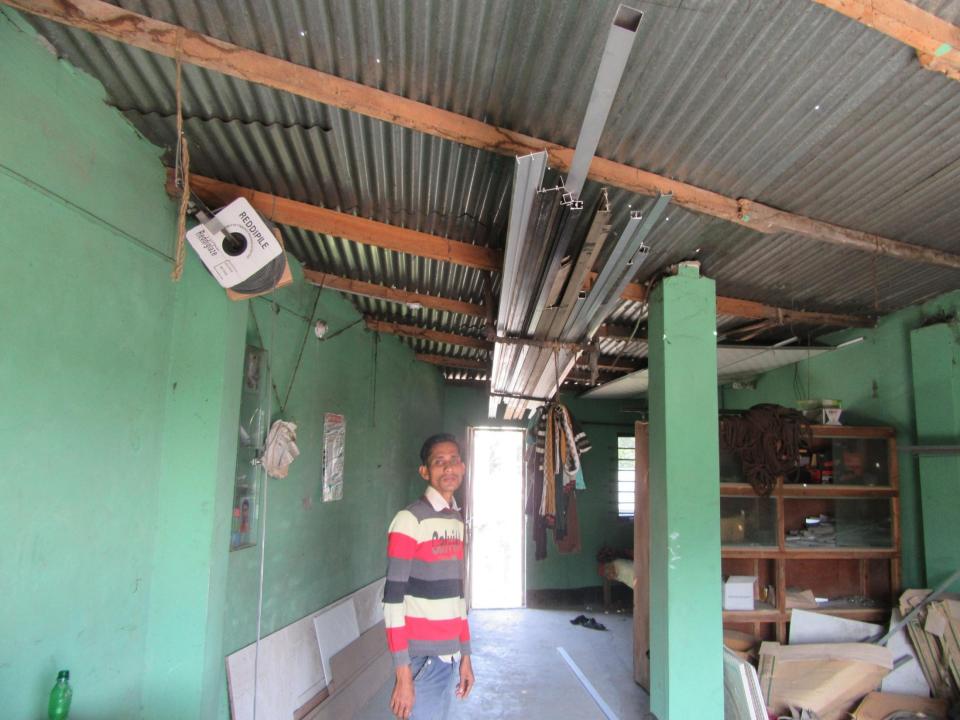

| Proposed Nobin Udyokta Business Info                 |   |                                                                                                                                                                                                                                                                                                                                                           |  |  |
|------------------------------------------------------|---|-----------------------------------------------------------------------------------------------------------------------------------------------------------------------------------------------------------------------------------------------------------------------------------------------------------------------------------------------------------|--|--|
| Business Name                                        | : | NEW SUMONA GLASS HOUSE                                                                                                                                                                                                                                                                                                                                    |  |  |
| Location                                             | : | Kaliakor bazar, Kaliakor, Gazipur.                                                                                                                                                                                                                                                                                                                        |  |  |
| Total Investment in BDT                              | : | BDT 3,35,000/-                                                                                                                                                                                                                                                                                                                                            |  |  |
| Financing                                            | : | Self BDT 2,35,000/- (from existing business) 70%                                                                                                                                                                                                                                                                                                          |  |  |
|                                                      |   | Required Investment BDT 1,00,000/- (as equity) 30%                                                                                                                                                                                                                                                                                                        |  |  |
| Present salary/drawings<br>from business (estimates) | : | BDT 5,000                                                                                                                                                                                                                                                                                                                                                 |  |  |
| Proposed Salary                                      | : | BDT 5,000                                                                                                                                                                                                                                                                                                                                                 |  |  |
| Size of shop                                         | : | 19 ft x 35 ft= 665 square ft                                                                                                                                                                                                                                                                                                                              |  |  |
| Security of the shop                                 | : | Nill                                                                                                                                                                                                                                                                                                                                                      |  |  |
| Implementation                                       | : | <ul> <li>The business is planned to be scaled up by investment in existing goods like; Glass , rabar,gam etc.</li> <li>Average 10% gain on sales.</li> <li>The business is operating by entrepreneur.</li> <li>Existing 01 employee.</li> <li>The shop is woner.</li> <li>Collects goods from Dhaka.</li> <li>Agreed grace period is 3 months.</li> </ul> |  |  |