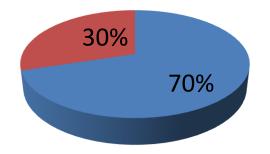

| Proposed Nobin Udyokta Business Info                 |   |                                                                                                                                                                                                                                                                                                                                                           |  |  |
|------------------------------------------------------|---|-----------------------------------------------------------------------------------------------------------------------------------------------------------------------------------------------------------------------------------------------------------------------------------------------------------------------------------------------------------|--|--|
| Business Name                                        | : | NEW SUMONA GLASS HOUSE                                                                                                                                                                                                                                                                                                                                    |  |  |
| Location                                             | : | Kaliakor bazar, Kaliakor, Gazipur.                                                                                                                                                                                                                                                                                                                        |  |  |
| Total Investment in BDT                              | : | BDT 3,35,000/-                                                                                                                                                                                                                                                                                                                                            |  |  |
| Financing                                            | : | Self BDT 2,35,000/- (from existing business) 70%                                                                                                                                                                                                                                                                                                          |  |  |
|                                                      |   | Required Investment BDT 1,00,000/- (as equity) 30%                                                                                                                                                                                                                                                                                                        |  |  |
| Present salary/drawings<br>from business (estimates) | : | BDT 5,000                                                                                                                                                                                                                                                                                                                                                 |  |  |
| Proposed Salary                                      | : | BDT 5,000                                                                                                                                                                                                                                                                                                                                                 |  |  |
| Size of shop                                         | : | 19 ft x 35 ft= 665 square ft                                                                                                                                                                                                                                                                                                                              |  |  |
| Security of the shop                                 | : | Nill                                                                                                                                                                                                                                                                                                                                                      |  |  |
| Implementation                                       | : | <ul> <li>The business is planned to be scaled up by investment in existing goods like; Glass , rabar,gam etc.</li> <li>Average 10% gain on sales.</li> <li>The business is operating by entrepreneur.</li> <li>Existing 01 employee.</li> <li>The shop is woner.</li> <li>Collects goods from Dhaka.</li> <li>Agreed grace period is 3 months.</li> </ul> |  |  |