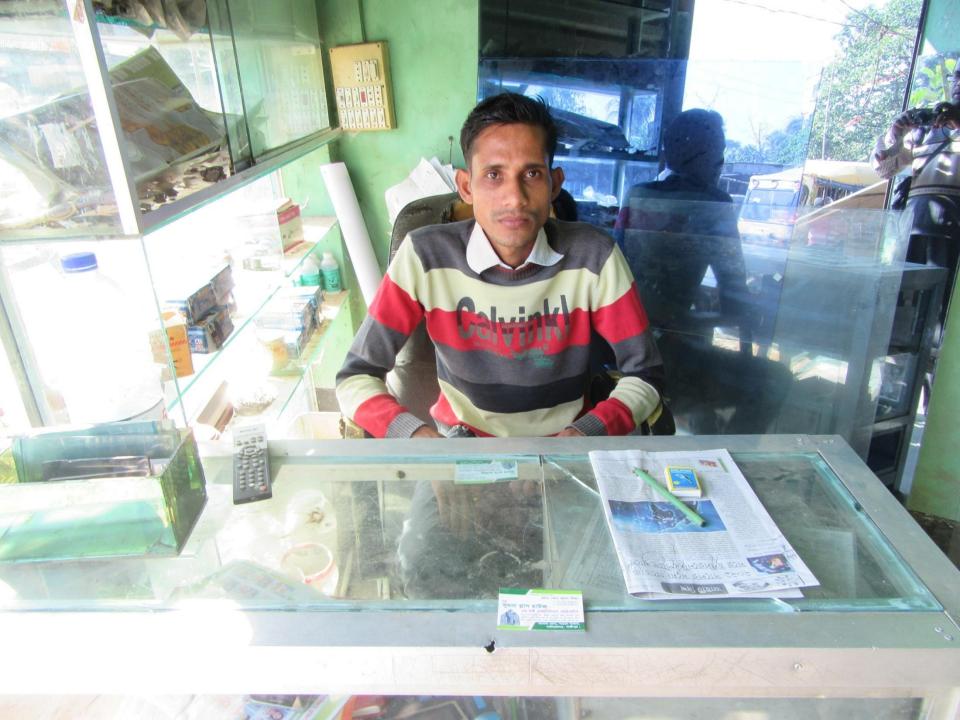

| Proposed Nobin Udyokta Business Info                 |   |                                                                                                                                                                                                                                                                                                                                                           |  |  |
|------------------------------------------------------|---|-----------------------------------------------------------------------------------------------------------------------------------------------------------------------------------------------------------------------------------------------------------------------------------------------------------------------------------------------------------|--|--|
| Business Name                                        | : | NEW SUMONA GLASS HOUSE                                                                                                                                                                                                                                                                                                                                    |  |  |
| Location                                             | : | Kaliakor bazar, Kaliakor, Gazipur.                                                                                                                                                                                                                                                                                                                        |  |  |
| Total Investment in BDT                              | : | BDT 3,35,000/-                                                                                                                                                                                                                                                                                                                                            |  |  |
| Financing                                            | : | Self BDT 2,35,000/- (from existing business) 70%                                                                                                                                                                                                                                                                                                          |  |  |
|                                                      |   | Required Investment BDT 1,00,000/- (as equity) 30%                                                                                                                                                                                                                                                                                                        |  |  |
| Present salary/drawings<br>from business (estimates) | : | BDT 5,000                                                                                                                                                                                                                                                                                                                                                 |  |  |
| Proposed Salary                                      | : | BDT 5,000                                                                                                                                                                                                                                                                                                                                                 |  |  |
| Size of shop                                         | : | 19 ft x 35 ft= 665 square ft                                                                                                                                                                                                                                                                                                                              |  |  |
| Security of the shop                                 | : | Nill                                                                                                                                                                                                                                                                                                                                                      |  |  |
| Implementation                                       | : | <ul> <li>The business is planned to be scaled up by investment in existing goods like; Glass , rabar,gam etc.</li> <li>Average 10% gain on sales.</li> <li>The business is operating by entrepreneur.</li> <li>Existing 01 employee.</li> <li>The shop is woner.</li> <li>Collects goods from Dhaka.</li> <li>Agreed grace period is 3 months.</li> </ul> |  |  |