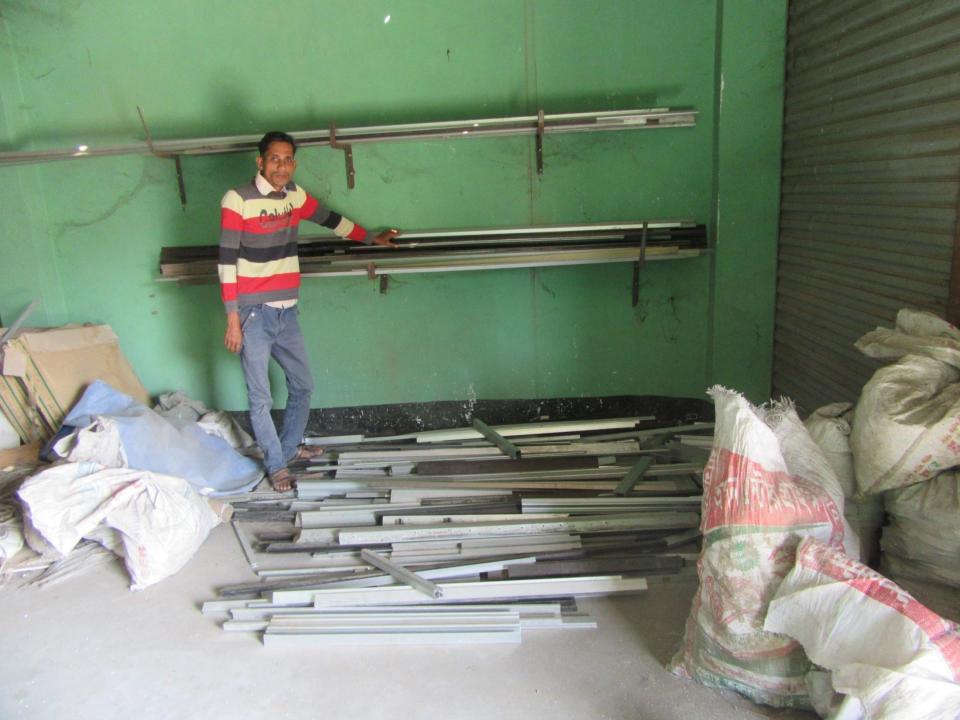

| Proposed Nobin Udyokta Business Info                 |   |                                                                                                                                                                                                                                                                                                                                                           |  |  |
|------------------------------------------------------|---|-----------------------------------------------------------------------------------------------------------------------------------------------------------------------------------------------------------------------------------------------------------------------------------------------------------------------------------------------------------|--|--|
| Business Name                                        | : | NEW SUMONA GLASS HOUSE                                                                                                                                                                                                                                                                                                                                    |  |  |
| Location                                             | : | Kaliakor bazar, Kaliakor, Gazipur.                                                                                                                                                                                                                                                                                                                        |  |  |
| Total Investment in BDT                              | : | BDT 3,35,000/-                                                                                                                                                                                                                                                                                                                                            |  |  |
| Financing                                            | : | Self BDT 2,35,000/- (from existing business) 70%                                                                                                                                                                                                                                                                                                          |  |  |
|                                                      |   | Required Investment BDT 1,00,000/- (as equity) 30%                                                                                                                                                                                                                                                                                                        |  |  |
| Present salary/drawings<br>from business (estimates) | : | BDT 5,000                                                                                                                                                                                                                                                                                                                                                 |  |  |
| Proposed Salary                                      | : | BDT 5,000                                                                                                                                                                                                                                                                                                                                                 |  |  |
| Size of shop                                         | : | 19 ft x 35 ft= 665 square ft                                                                                                                                                                                                                                                                                                                              |  |  |
| Security of the shop                                 | : | Nill                                                                                                                                                                                                                                                                                                                                                      |  |  |
| Implementation                                       | : | <ul> <li>The business is planned to be scaled up by investment in existing goods like; Glass , rabar,gam etc.</li> <li>Average 10% gain on sales.</li> <li>The business is operating by entrepreneur.</li> <li>Existing 01 employee.</li> <li>The shop is woner.</li> <li>Collects goods from Dhaka.</li> <li>Agreed grace period is 3 months.</li> </ul> |  |  |

| Investment Breakdown |          |          |                       |  |  |  |
|----------------------|----------|----------|-----------------------|--|--|--|
| Particulars          | Existing | Proposed | <b>Proposed Total</b> |  |  |  |
| Glass                | 180,000  | 50,000   | 230,000               |  |  |  |
| Caka                 | 7,000    | 50,000   | 57,000                |  |  |  |
| Gum                  | 3,000    | 0        | 3,000                 |  |  |  |
| Alomaniam            | 20,000   | 0        | 20,000                |  |  |  |
| Scrop                | 2,000    | 0        | 2,000                 |  |  |  |
| Rabber               | 2,000    | 0        | 2,000                 |  |  |  |
| Magnet               | 1,000    | 0        | 1,000                 |  |  |  |
| Lock                 | 10,000   | 0        | 10,000                |  |  |  |
| Selling bord         | 5,000    | 0        | 5,000                 |  |  |  |
| Others               | 5,000    | 0        | 5,000                 |  |  |  |
| Total                | 235,000  | 100,000  | 335,000               |  |  |  |