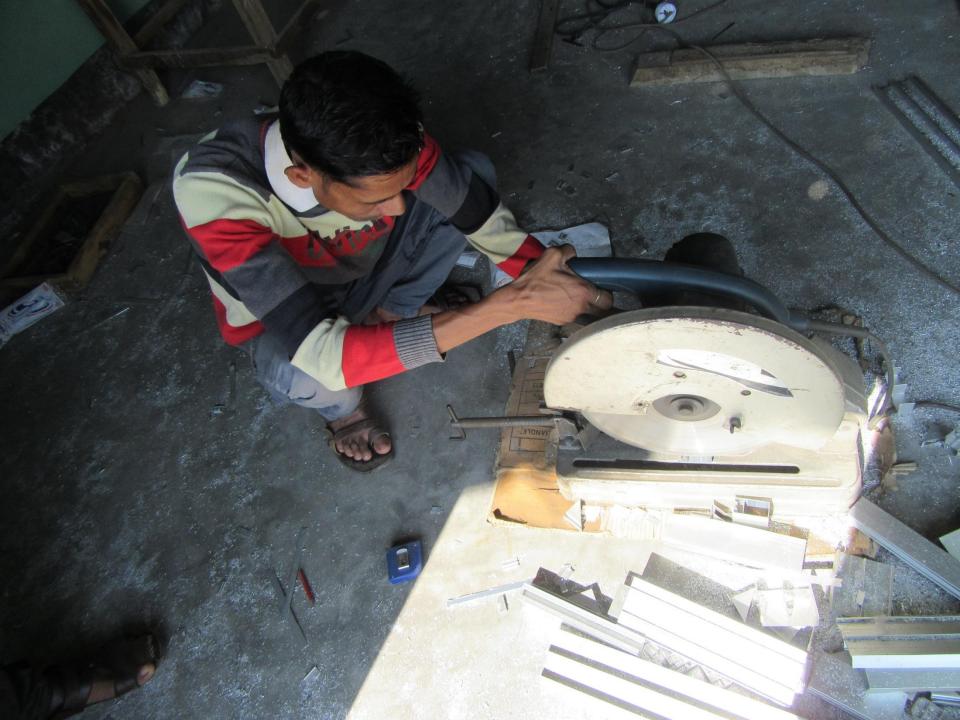

| Proposed Nobin Udyokta Business Info                 |   |                                                                                                                                                                                                                                                                                                                                                           |  |  |
|------------------------------------------------------|---|-----------------------------------------------------------------------------------------------------------------------------------------------------------------------------------------------------------------------------------------------------------------------------------------------------------------------------------------------------------|--|--|
| Business Name                                        | : | NEW SUMONA GLASS HOUSE                                                                                                                                                                                                                                                                                                                                    |  |  |
| Location                                             | : | Kaliakor bazar, Kaliakor, Gazipur.                                                                                                                                                                                                                                                                                                                        |  |  |
| Total Investment in BDT                              | : | BDT 3,35,000/-                                                                                                                                                                                                                                                                                                                                            |  |  |
| Financing                                            | : | Self BDT 2,35,000/- (from existing business) 70%                                                                                                                                                                                                                                                                                                          |  |  |
|                                                      |   | Required Investment BDT 1,00,000/- (as equity) 30%                                                                                                                                                                                                                                                                                                        |  |  |
| Present salary/drawings<br>from business (estimates) | : | BDT 5,000                                                                                                                                                                                                                                                                                                                                                 |  |  |
| Proposed Salary                                      | : | BDT 5,000                                                                                                                                                                                                                                                                                                                                                 |  |  |
| Size of shop                                         | : | 19 ft x 35 ft= 665 square ft                                                                                                                                                                                                                                                                                                                              |  |  |
| Security of the shop                                 | : | Nill                                                                                                                                                                                                                                                                                                                                                      |  |  |
| Implementation                                       | : | <ul> <li>The business is planned to be scaled up by investment in existing goods like; Glass , rabar,gam etc.</li> <li>Average 10% gain on sales.</li> <li>The business is operating by entrepreneur.</li> <li>Existing 01 employee.</li> <li>The shop is woner.</li> <li>Collects goods from Dhaka.</li> <li>Agreed grace period is 3 months.</li> </ul> |  |  |

# Strength

Employment: Self: 01 Family:0 Others:0 Experience & Skill : 10 Years Quality goods & services; Skill and experience;