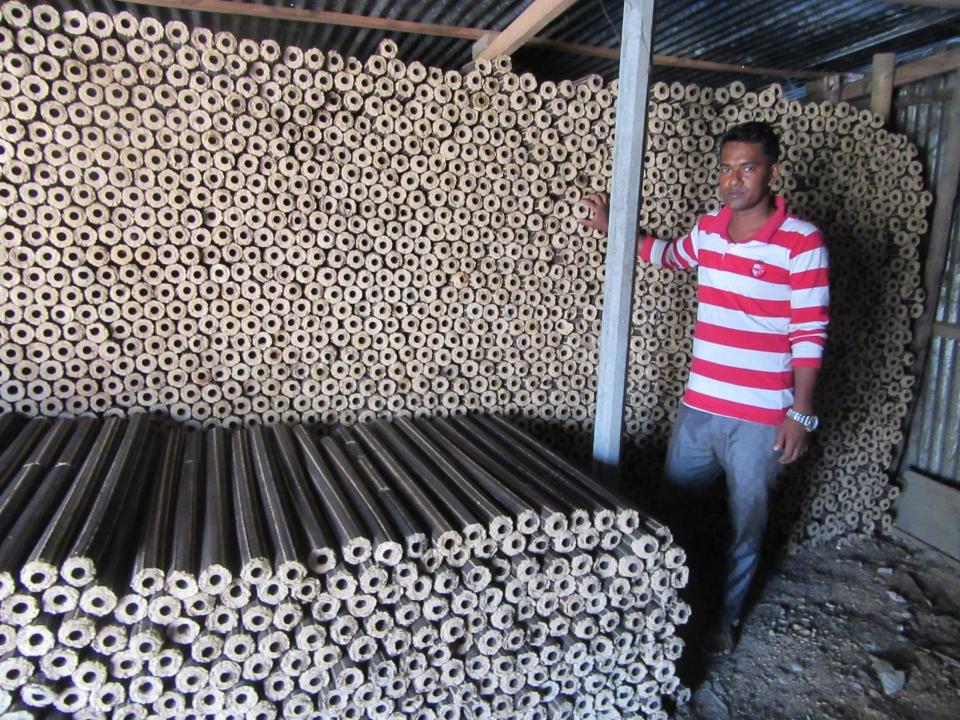

| Proposed Nobin Udyokta Business Info                 |    |                                                                                                                                                                                                                                                                                                                                                            |  |
|------------------------------------------------------|----|------------------------------------------------------------------------------------------------------------------------------------------------------------------------------------------------------------------------------------------------------------------------------------------------------------------------------------------------------------|--|
| Business Name                                        | :  | ULLASH DIMER AROT                                                                                                                                                                                                                                                                                                                                          |  |
| Location                                             | :  | Pirrartaki, Kaliakor, Gazipur.                                                                                                                                                                                                                                                                                                                             |  |
| Total Investment in BDT                              | :  | BDT 1,34,000/-                                                                                                                                                                                                                                                                                                                                             |  |
| Financing                                            | :  | Self BDT 74,000/- (from existing business) 55%                                                                                                                                                                                                                                                                                                             |  |
|                                                      |    | Required Investment BDT 60,000/- (as equity) 45%                                                                                                                                                                                                                                                                                                           |  |
| Present salary/drawings<br>from business (estimates) | :  | BDT 5,000                                                                                                                                                                                                                                                                                                                                                  |  |
| Proposed Salary                                      | :  | BDT 5,000                                                                                                                                                                                                                                                                                                                                                  |  |
| Size of shop                                         | :  | 15 ft x 30 ft= 450 square ft                                                                                                                                                                                                                                                                                                                               |  |
| Security of the shop                                 | :  | Nill                                                                                                                                                                                                                                                                                                                                                       |  |
| Implementation                                       | •• | <ul> <li>The business is planned to be scaled up by investment in existing goods like; egg and Coil larki etc.</li> <li>Average 10% gain on sales.</li> <li>The business is operating by entrepreneur.</li> <li>Existing no employee.</li> <li>The shop is owner.</li> <li>Collects goods from Dhaka.</li> <li>Agreed grace period is 3 months.</li> </ul> |  |

| Investment Breakdown |          |          |                       |  |  |
|----------------------|----------|----------|-----------------------|--|--|
| Particulars          | Existing | Proposed | <b>Proposed Total</b> |  |  |
| Coiol larki          | 54,000   | 50,000   | 104,000               |  |  |
| Agg                  | 20,000   | 10,000   | 30,000                |  |  |
| Total                | 74,000   | 60,000   | 134,000               |  |  |