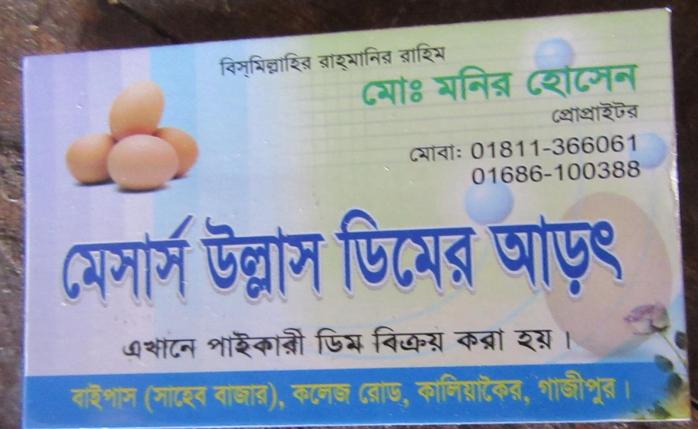

#### Proposed NU Business Name: ULLASH DIMER AROT

Project identification and prepared by: Md.Nurul islam Kaliakor Unit, Gazipur Project verified by: MD. Mizanur Rahaman Patoyari

Grameen Shakti Samajik Byabosha Ltd.

## BRIEF BIO OF THE PROPOSED NOBIN UDYOKTA (CONT...)

| Present<br>Occupation(Besides own<br>business, i.e., persuading<br>further studies, other<br>business etc.) | : | Nil                                                         |
|-------------------------------------------------------------------------------------------------------------|---|-------------------------------------------------------------|
| Business Experiences and                                                                                    | : | 09 years experience in running business.                    |
| Training Info                                                                                               | : | He has no training                                          |
| Other Own/Family Sources of Income                                                                          | : | None                                                        |
| Other Own/Family Sources of Liabilities                                                                     | : | None                                                        |
| Entrepreneur Contact No.                                                                                    | : | 01811-366061                                                |
| Family's Contact No.                                                                                        | : | 01686-100188                                                |
| NU Project<br>Source/Reference                                                                              | : | Grameen Shakti Samajik Byabosha Ltd. Kaliakor Unit Gazipur. |