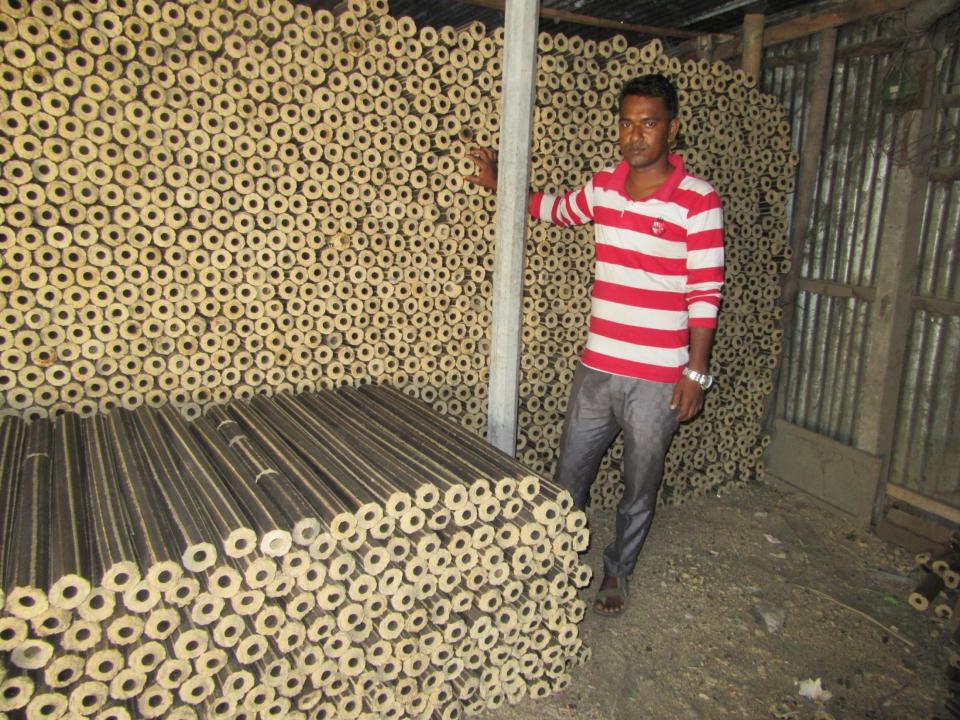

| Proposed Nobin Udyokta Business Info                 |    |                                                                                                                                                                                                                                                                                                                                                            |  |
|------------------------------------------------------|----|------------------------------------------------------------------------------------------------------------------------------------------------------------------------------------------------------------------------------------------------------------------------------------------------------------------------------------------------------------|--|
| Business Name                                        | :  | ULLASH DIMER AROT                                                                                                                                                                                                                                                                                                                                          |  |
| Location                                             | :  | Pirrartaki, Kaliakor, Gazipur.                                                                                                                                                                                                                                                                                                                             |  |
| Total Investment in BDT                              | :  | BDT 1,34,000/-                                                                                                                                                                                                                                                                                                                                             |  |
| Financing                                            | :  | Self BDT 74,000/- (from existing business) 55%                                                                                                                                                                                                                                                                                                             |  |
|                                                      |    | Required Investment BDT 60,000/- (as equity) 45%                                                                                                                                                                                                                                                                                                           |  |
| Present salary/drawings<br>from business (estimates) | :  | BDT 5,000                                                                                                                                                                                                                                                                                                                                                  |  |
| Proposed Salary                                      | :  | BDT 5,000                                                                                                                                                                                                                                                                                                                                                  |  |
| Size of shop                                         | :  | 15 ft x 30 ft= 450 square ft                                                                                                                                                                                                                                                                                                                               |  |
| Security of the shop                                 | :  | Nill                                                                                                                                                                                                                                                                                                                                                       |  |
| Implementation                                       | •• | <ul> <li>The business is planned to be scaled up by investment in existing goods like; egg and Coil larki etc.</li> <li>Average 10% gain on sales.</li> <li>The business is operating by entrepreneur.</li> <li>Existing no employee.</li> <li>The shop is owner.</li> <li>Collects goods from Dhaka.</li> <li>Agreed grace period is 3 months.</li> </ul> |  |

| Investment Breakdown |          |          |                       |  |  |
|----------------------|----------|----------|-----------------------|--|--|
| Particulars          | Existing | Proposed | <b>Proposed Total</b> |  |  |
| Coiol larki          | 54,000   | 50,000   | 104,000               |  |  |
| Agg                  | 20,000   | 10,000   | 30,000                |  |  |
| Total                | 74,000   | 60,000   | 134,000               |  |  |