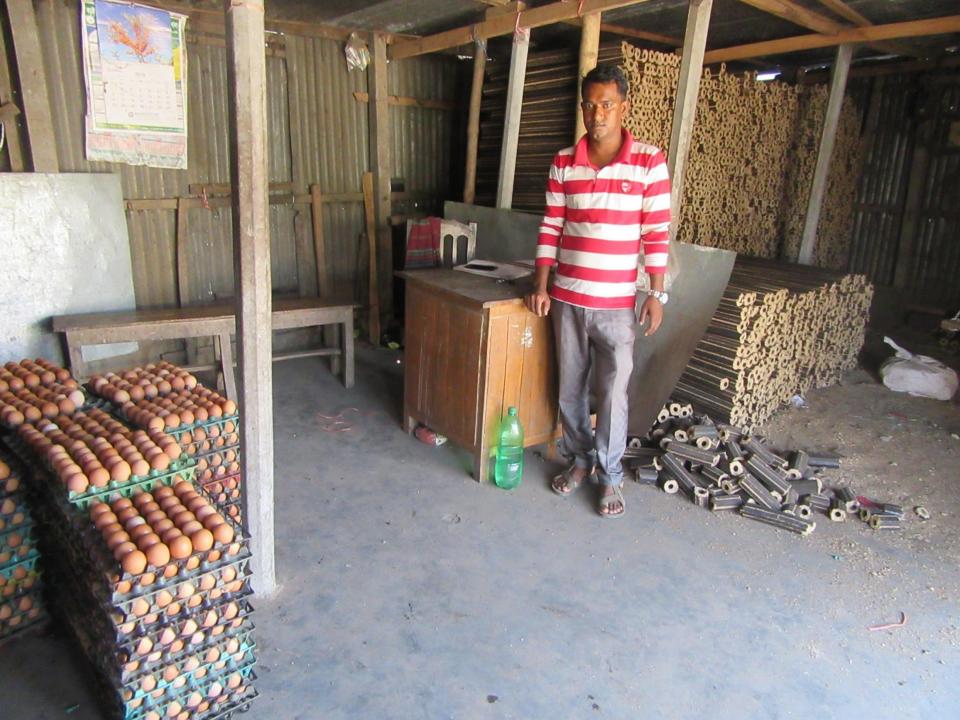

| Proposed Nobin Udyokta Business Info                 |    |                                                                                                                                                                                                                                                                                                                                                            |  |
|------------------------------------------------------|----|------------------------------------------------------------------------------------------------------------------------------------------------------------------------------------------------------------------------------------------------------------------------------------------------------------------------------------------------------------|--|
| Business Name                                        | :  | ULLASH DIMER AROT                                                                                                                                                                                                                                                                                                                                          |  |
| Location                                             | :  | Pirrartaki, Kaliakor, Gazipur.                                                                                                                                                                                                                                                                                                                             |  |
| Total Investment in BDT                              | :  | BDT 1,34,000/-                                                                                                                                                                                                                                                                                                                                             |  |
| Financing                                            | :  | Self BDT 74,000/- (from existing business) 55%                                                                                                                                                                                                                                                                                                             |  |
|                                                      |    | Required Investment BDT 60,000/- (as equity) 45%                                                                                                                                                                                                                                                                                                           |  |
| Present salary/drawings<br>from business (estimates) | :  | BDT 5,000                                                                                                                                                                                                                                                                                                                                                  |  |
| Proposed Salary                                      | :  | BDT 5,000                                                                                                                                                                                                                                                                                                                                                  |  |
| Size of shop                                         | :  | 15 ft x 30 ft= 450 square ft                                                                                                                                                                                                                                                                                                                               |  |
| Security of the shop                                 | :  | Nill                                                                                                                                                                                                                                                                                                                                                       |  |
| Implementation                                       | •• | <ul> <li>The business is planned to be scaled up by investment in existing goods like; egg and Coil larki etc.</li> <li>Average 10% gain on sales.</li> <li>The business is operating by entrepreneur.</li> <li>Existing no employee.</li> <li>The shop is owner.</li> <li>Collects goods from Dhaka.</li> <li>Agreed grace period is 3 months.</li> </ul> |  |

| Investment Breakdown |          |          |                       |  |  |
|----------------------|----------|----------|-----------------------|--|--|
| Particulars          | Existing | Proposed | <b>Proposed Total</b> |  |  |
| Coiol larki          | 54,000   | 50,000   | 104,000               |  |  |
| Agg                  | 20,000   | 10,000   | 30,000                |  |  |
| Total                | 74,000   | 60,000   | 134,000               |  |  |