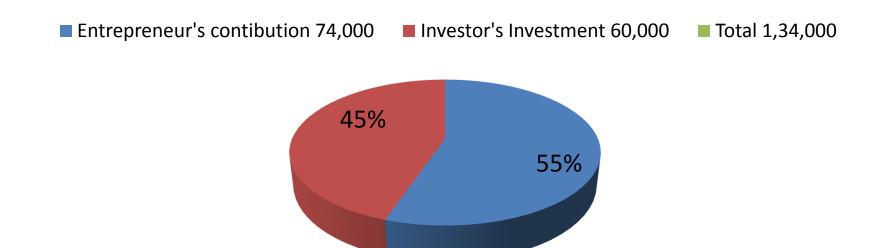

| Proposed Nobin Udyokta Business Info                 |    |                                                                                                                                                                                                                                                                                                                                                            |  |
|------------------------------------------------------|----|------------------------------------------------------------------------------------------------------------------------------------------------------------------------------------------------------------------------------------------------------------------------------------------------------------------------------------------------------------|--|
| Business Name                                        | :  | ULLASH DIMER AROT                                                                                                                                                                                                                                                                                                                                          |  |
| Location                                             | :  | Pirrartaki, Kaliakor, Gazipur.                                                                                                                                                                                                                                                                                                                             |  |
| Total Investment in BDT                              | :  | BDT 1,34,000/-                                                                                                                                                                                                                                                                                                                                             |  |
| Financing                                            | :  | Self BDT 74,000/- (from existing business) 55%                                                                                                                                                                                                                                                                                                             |  |
|                                                      |    | Required Investment BDT 60,000/- (as equity) 45%                                                                                                                                                                                                                                                                                                           |  |
| Present salary/drawings<br>from business (estimates) | :  | BDT 5,000                                                                                                                                                                                                                                                                                                                                                  |  |
| Proposed Salary                                      | :  | BDT 5,000                                                                                                                                                                                                                                                                                                                                                  |  |
| Size of shop                                         | :  | 15 ft x 30 ft= 450 square ft                                                                                                                                                                                                                                                                                                                               |  |
| Security of the shop                                 | :  | Nill                                                                                                                                                                                                                                                                                                                                                       |  |
| Implementation                                       | •• | <ul> <li>The business is planned to be scaled up by investment in existing goods like; egg and Coil larki etc.</li> <li>Average 10% gain on sales.</li> <li>The business is operating by entrepreneur.</li> <li>Existing no employee.</li> <li>The shop is owner.</li> <li>Collects goods from Dhaka.</li> <li>Agreed grace period is 3 months.</li> </ul> |  |

| Investment Breakdown |          |          |                       |  |  |
|----------------------|----------|----------|-----------------------|--|--|
| Particulars          | Existing | Proposed | <b>Proposed Total</b> |  |  |
| Coiol larki          | 54,000   | 50,000   | 104,000               |  |  |
| Agg                  | 20,000   | 10,000   | 30,000                |  |  |
| Total                | 74,000   | 60,000   | 134,000               |  |  |