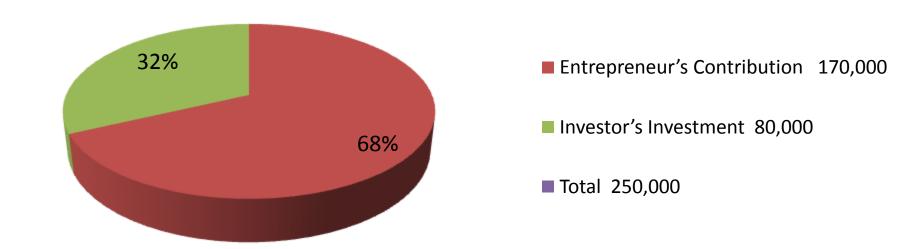

■The business is operating by entrepreneur. Existing 1 employees.

■ Average 10% gain on sale.

■Collects goods from Feni.

■Agreed grace period is 3 months.

■The shop is rented.

| Proposed Nobin Udyokta Business Info              |   |                                                                    |  |  |  |
|---------------------------------------------------|---|--------------------------------------------------------------------|--|--|--|
| Business Name                                     | : | BIJOY STORE                                                        |  |  |  |
| Location                                          | : | Kuthirhat north bazar, sonajazi, feni                              |  |  |  |
| Total Investment in BDT                           | : | BDT 250000/-                                                       |  |  |  |
| Financing                                         | : | Self BDT 170000/-(from existing business) 68%                      |  |  |  |
|                                                   |   | Required Investment BDT 80000/-(as equity) 32%                     |  |  |  |
| Present salary/drawings from business (estimates) | : | BDT 5,000/-                                                        |  |  |  |
| Trom business (estimates)                         |   |                                                                    |  |  |  |
| Proposed Salary                                   | : | BDT 5,000/-                                                        |  |  |  |
| Implementation                                    | : | ■The business is planned to be scaled up by investment in existing |  |  |  |