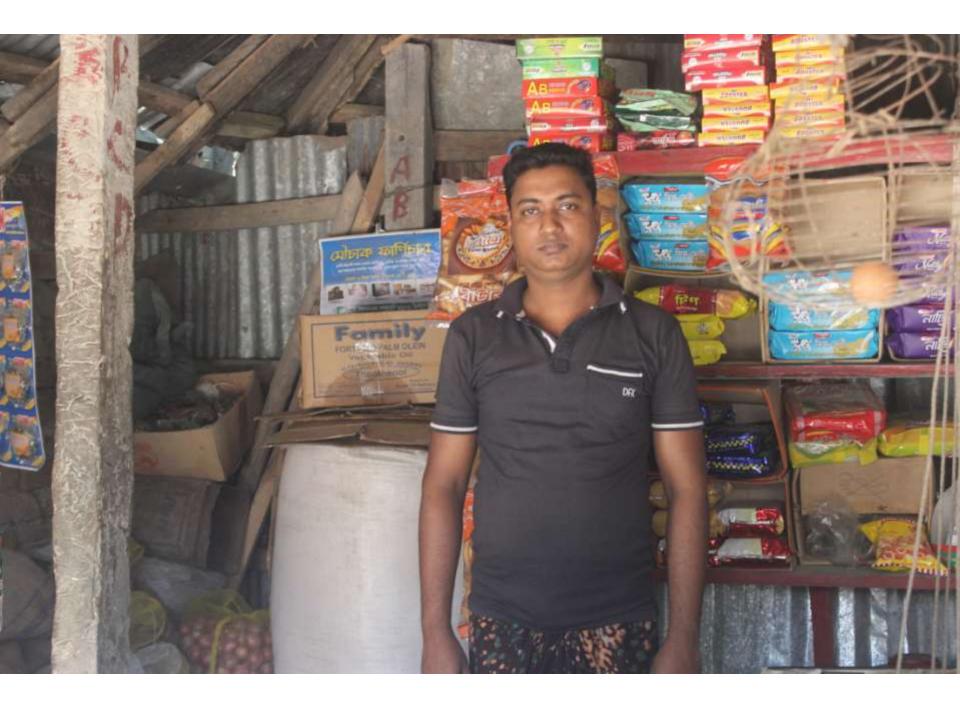

| Proposed Nobin Udyokta Business Info              |   |                                                                                                                                                                                                                                                                                  |  |  |
|---------------------------------------------------|---|----------------------------------------------------------------------------------------------------------------------------------------------------------------------------------------------------------------------------------------------------------------------------------|--|--|
| Business Name                                     | : | LITON STORE                                                                                                                                                                                                                                                                      |  |  |
| Location                                          | : | North bazar, kuthir hat, sonagazi, feni                                                                                                                                                                                                                                          |  |  |
| Total Investment in BDT                           | : | BDT 140500/-                                                                                                                                                                                                                                                                     |  |  |
| Financing                                         | : | Self BDT 60500/-(from existing business) 43% Required Investment BDT 80000/-(as equity) 57%                                                                                                                                                                                      |  |  |
| Present salary/drawings from business (estimates) | : | BDT 5,000/-                                                                                                                                                                                                                                                                      |  |  |
| Proposed Salary                                   | : | BDT 5,000/-                                                                                                                                                                                                                                                                      |  |  |
| Implementation                                    | : | <ul> <li>The business is planned to be scaled up by investment in existing goods like; Grocery item etc.</li> <li>Average 10% gain on sale.</li> <li>The business is operating by entrepreneur. Existing no employees. After getting equity fund 1 will be appointed.</li> </ul> |  |  |