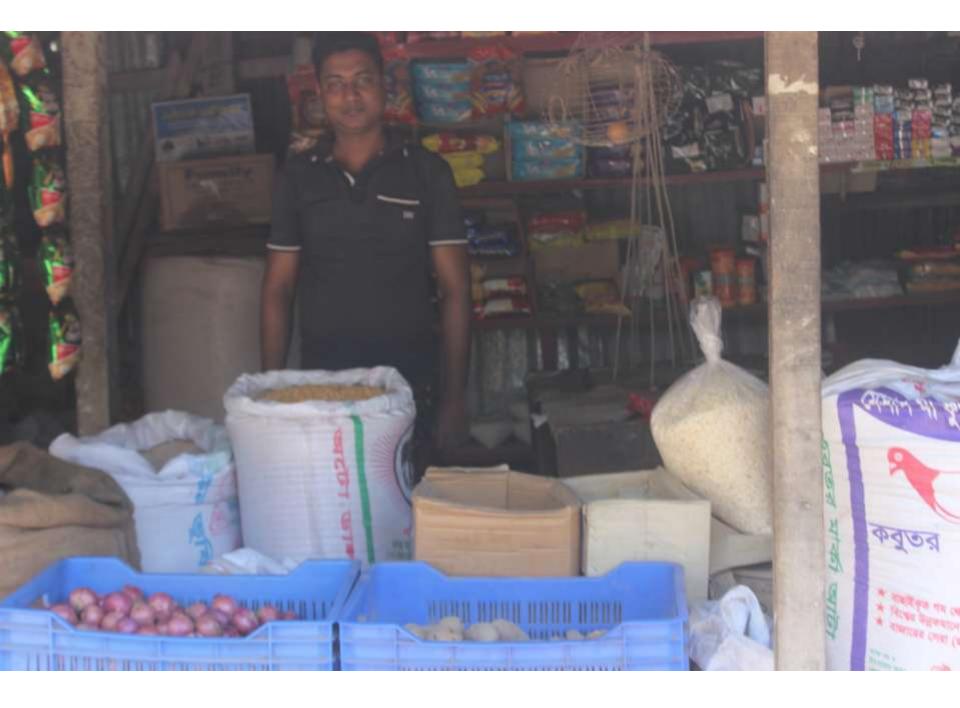

| Proposed Nobin Udyokta Business Info              |   |                                                                                                                                                                                                                                                                                  |  |  |
|---------------------------------------------------|---|----------------------------------------------------------------------------------------------------------------------------------------------------------------------------------------------------------------------------------------------------------------------------------|--|--|
| Business Name                                     | : | LITON STORE                                                                                                                                                                                                                                                                      |  |  |
| Location                                          | : | North bazar, kuthir hat, sonagazi, feni                                                                                                                                                                                                                                          |  |  |
| Total Investment in BDT                           | : | BDT 140500/-                                                                                                                                                                                                                                                                     |  |  |
| Financing                                         | : | Self BDT 60500/-(from existing business) 43% Required Investment BDT 80000/-(as equity) 57%                                                                                                                                                                                      |  |  |
| Present salary/drawings from business (estimates) | : | BDT 5,000/-                                                                                                                                                                                                                                                                      |  |  |
| Proposed Salary                                   | : | BDT 5,000/-                                                                                                                                                                                                                                                                      |  |  |
| Implementation                                    | : | <ul> <li>The business is planned to be scaled up by investment in existing goods like; Grocery item etc.</li> <li>Average 10% gain on sale.</li> <li>The business is operating by entrepreneur. Existing no employees. After getting equity fund 1 will be appointed.</li> </ul> |  |  |