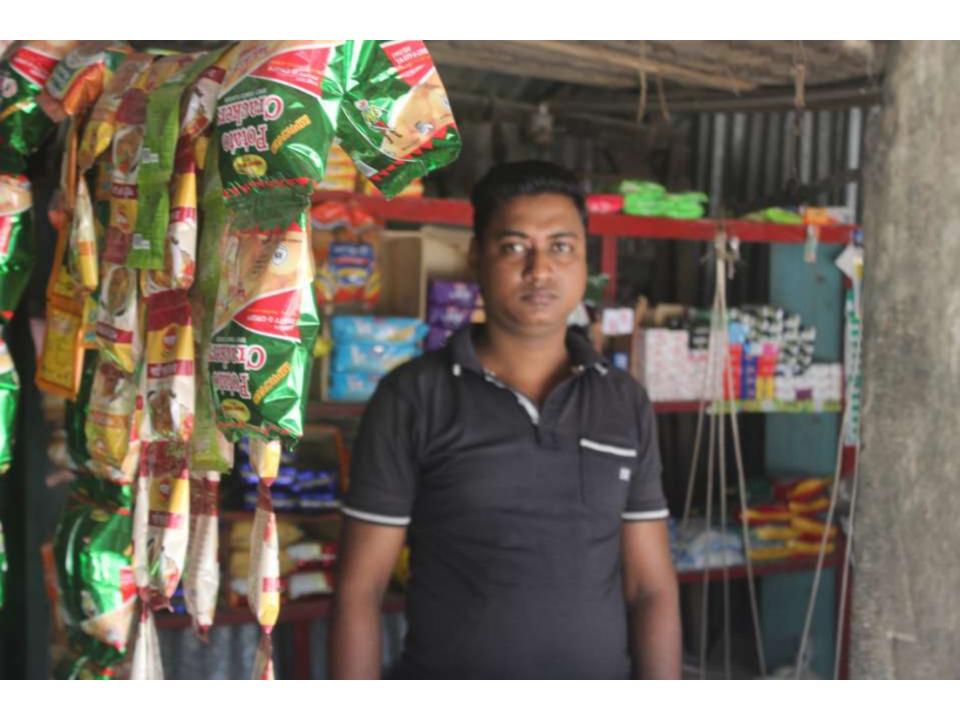

| Proposed Nobin Udyokta Business Info              |   |                                                                                                                                                                                                                                                                                  |  |  |
|---------------------------------------------------|---|----------------------------------------------------------------------------------------------------------------------------------------------------------------------------------------------------------------------------------------------------------------------------------|--|--|
| Business Name                                     | : | LITON STORE                                                                                                                                                                                                                                                                      |  |  |
| Location                                          | : | North bazar, kuthir hat, sonagazi, feni                                                                                                                                                                                                                                          |  |  |
| Total Investment in BDT                           | : | BDT 140500/-                                                                                                                                                                                                                                                                     |  |  |
| Financing                                         | : | Self BDT 60500/-(from existing business) 43% Required Investment BDT 80000/-(as equity) 57%                                                                                                                                                                                      |  |  |
| Present salary/drawings from business (estimates) | : | BDT 5,000/-                                                                                                                                                                                                                                                                      |  |  |
| Proposed Salary                                   | : | BDT 5,000/-                                                                                                                                                                                                                                                                      |  |  |
| Implementation                                    | : | <ul> <li>The business is planned to be scaled up by investment in existing goods like; Grocery item etc.</li> <li>Average 10% gain on sale.</li> <li>The business is operating by entrepreneur. Existing no employees. After getting equity fund 1 will be appointed.</li> </ul> |  |  |