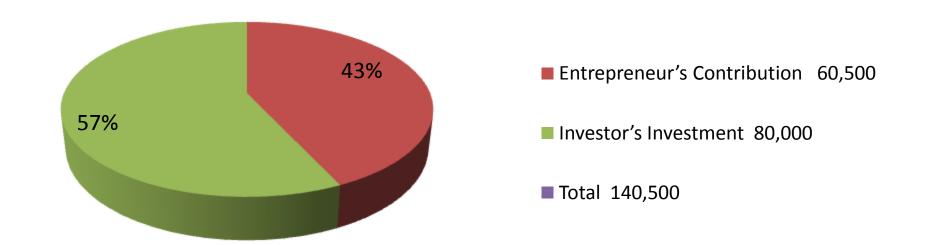

| Proposed Nobin Udyokta Business Info              |   |                                                                                                                                                                                                                                                                                  |  |  |
|---------------------------------------------------|---|----------------------------------------------------------------------------------------------------------------------------------------------------------------------------------------------------------------------------------------------------------------------------------|--|--|
| Business Name                                     | : | LITON STORE                                                                                                                                                                                                                                                                      |  |  |
| Location                                          | : | North bazar, kuthir hat, sonagazi, feni                                                                                                                                                                                                                                          |  |  |
| Total Investment in BDT                           | : | BDT 140500/-                                                                                                                                                                                                                                                                     |  |  |
| Financing                                         | : | Self BDT 60500/-(from existing business) 43% Required Investment BDT 80000/-(as equity) 57%                                                                                                                                                                                      |  |  |
| Present salary/drawings from business (estimates) | : | BDT 5,000/-                                                                                                                                                                                                                                                                      |  |  |
| Proposed Salary                                   | : | BDT 5,000/-                                                                                                                                                                                                                                                                      |  |  |
| Implementation                                    | : | <ul> <li>The business is planned to be scaled up by investment in existing goods like; Grocery item etc.</li> <li>Average 10% gain on sale.</li> <li>The business is operating by entrepreneur. Existing no employees. After getting equity fund 1 will be appointed.</li> </ul> |  |  |

| Investment Breakdown         |       |       |          |     |       |        |          |  |
|------------------------------|-------|-------|----------|-----|-------|--------|----------|--|
|                              | Exist | ing   | Proposed |     |       |        |          |  |
| Particulars Qty. Unit Amount |       |       |          | Qty | Unit  | Amount | Proposed |  |
|                              |       | Price | (BDT)    |     | Price | (BDT)  | Total    |  |
| Rice                         | 10    | 2000  | 20,000   | 10  | 2,000 | 20,000 | 40,000   |  |
| Flours                       | 5     | 1500  | 7,500    | 10  | 1500  | 15,000 | 22,500   |  |
| oil                          | 80    | 100   | 8,000    | 10  | 1500  | 15,000 | 23,000   |  |
| suger                        | 5     | 3000  | 15,000   | 7   | 3000  | 21,000 | 36,000   |  |
| Others                       | 100   | 100   | 10,000   | 90  | 100   | 9,000  | 19,000   |  |
| Total                        | 200   |       | 60,500   | 127 |       | 80,000 | 140,500  |  |