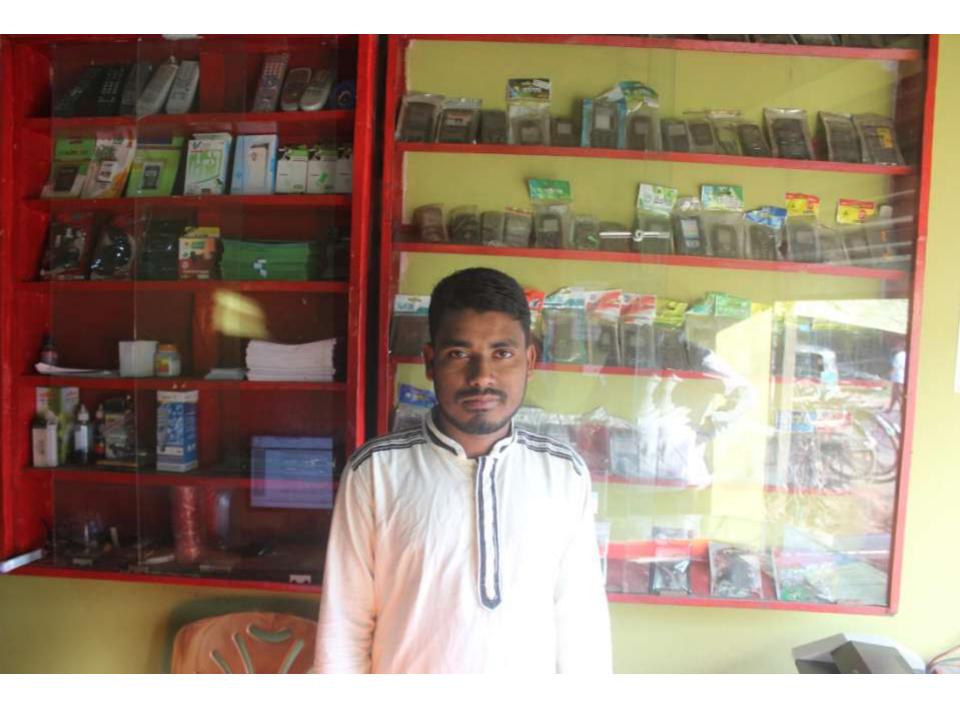

| Proposed Nobin Udyokta Business Info                 |   |                                                                                                                                                                                                                                                                                                                                                                                                                          |  |  |  |  |
|------------------------------------------------------|---|--------------------------------------------------------------------------------------------------------------------------------------------------------------------------------------------------------------------------------------------------------------------------------------------------------------------------------------------------------------------------------------------------------------------------|--|--|--|--|
| Business Name                                        | : | SMART COMPUTER & MOBILE MEDIA                                                                                                                                                                                                                                                                                                                                                                                            |  |  |  |  |
| Location                                             | : | Beker Bazar, Dagonvuiyan, Feni road, Feni                                                                                                                                                                                                                                                                                                                                                                                |  |  |  |  |
| Total Investment in BDT                              | : | BDT 200000/-                                                                                                                                                                                                                                                                                                                                                                                                             |  |  |  |  |
| Financing                                            | : | Self BDT 120000/-(from existing business) 60%<br>Required Investment BDT 80000/-(as equity) 40%                                                                                                                                                                                                                                                                                                                          |  |  |  |  |
| Present salary/drawings<br>from business (estimates) | : | BDT 5,000/-                                                                                                                                                                                                                                                                                                                                                                                                              |  |  |  |  |
| Proposed Salary                                      | : | BDT 5,000/-                                                                                                                                                                                                                                                                                                                                                                                                              |  |  |  |  |
| Implementation                                       | : | <ul> <li>The business is planned to be scaled up by investment in existing goods like; Mobile, camera, mobile accessories etc.</li> <li>Average 15% gain on sale.</li> <li>The business is operating by entrepreneur. Existing 1 employees.</li> <li>After getting equity fund 1 will be appointed.</li> <li>The shop is rented.</li> <li>Collects goods from Feni.</li> <li>Agreed grace period is 3 months.</li> </ul> |  |  |  |  |