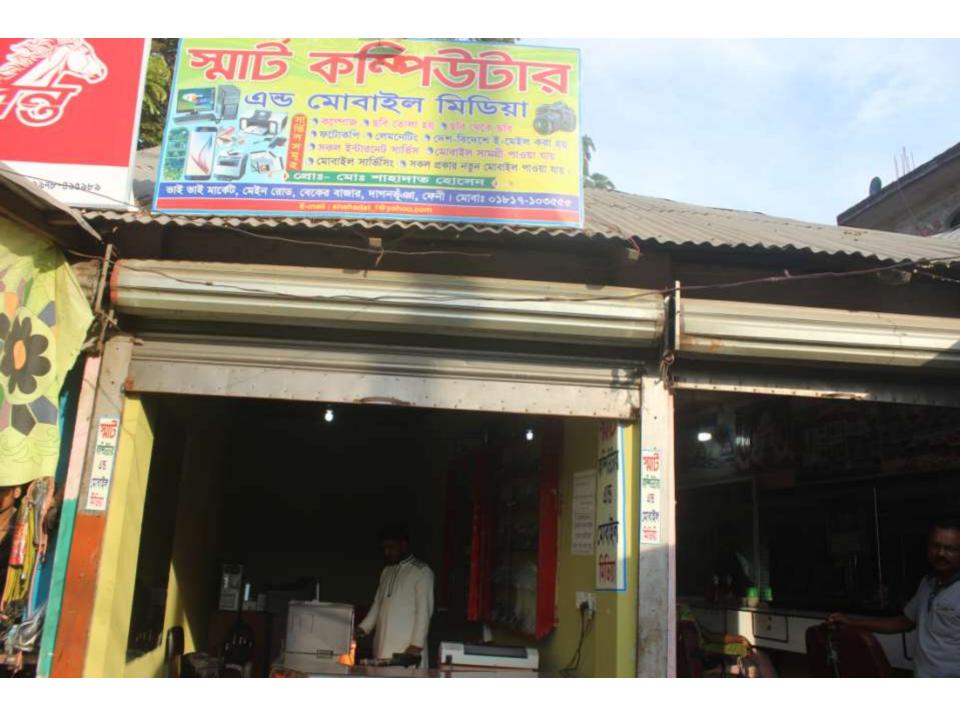

| Proposed Nobin Udyokta Business Info                 |   |                                                                                                                                                                                                                                                                                                                                                                                                                          |  |  |  |  |
|------------------------------------------------------|---|--------------------------------------------------------------------------------------------------------------------------------------------------------------------------------------------------------------------------------------------------------------------------------------------------------------------------------------------------------------------------------------------------------------------------|--|--|--|--|
| Business Name                                        | : | SMART COMPUTER & MOBILE MEDIA                                                                                                                                                                                                                                                                                                                                                                                            |  |  |  |  |
| Location                                             | : | Beker Bazar, Dagonvuiyan, Feni road, Feni                                                                                                                                                                                                                                                                                                                                                                                |  |  |  |  |
| Total Investment in BDT                              | : | BDT 200000/-                                                                                                                                                                                                                                                                                                                                                                                                             |  |  |  |  |
| Financing                                            | : | Self BDT 120000/-(from existing business) 60%<br>Required Investment BDT 80000/-(as equity) 40%                                                                                                                                                                                                                                                                                                                          |  |  |  |  |
| Present salary/drawings<br>from business (estimates) | : | BDT 5,000/-                                                                                                                                                                                                                                                                                                                                                                                                              |  |  |  |  |
| Proposed Salary                                      | : | BDT 5,000/-                                                                                                                                                                                                                                                                                                                                                                                                              |  |  |  |  |
| Implementation                                       | : | <ul> <li>The business is planned to be scaled up by investment in existing goods like; Mobile, camera, mobile accessories etc.</li> <li>Average 15% gain on sale.</li> <li>The business is operating by entrepreneur. Existing 1 employees.</li> <li>After getting equity fund 1 will be appointed.</li> <li>The shop is rented.</li> <li>Collects goods from Feni.</li> <li>Agreed grace period is 3 months.</li> </ul> |  |  |  |  |