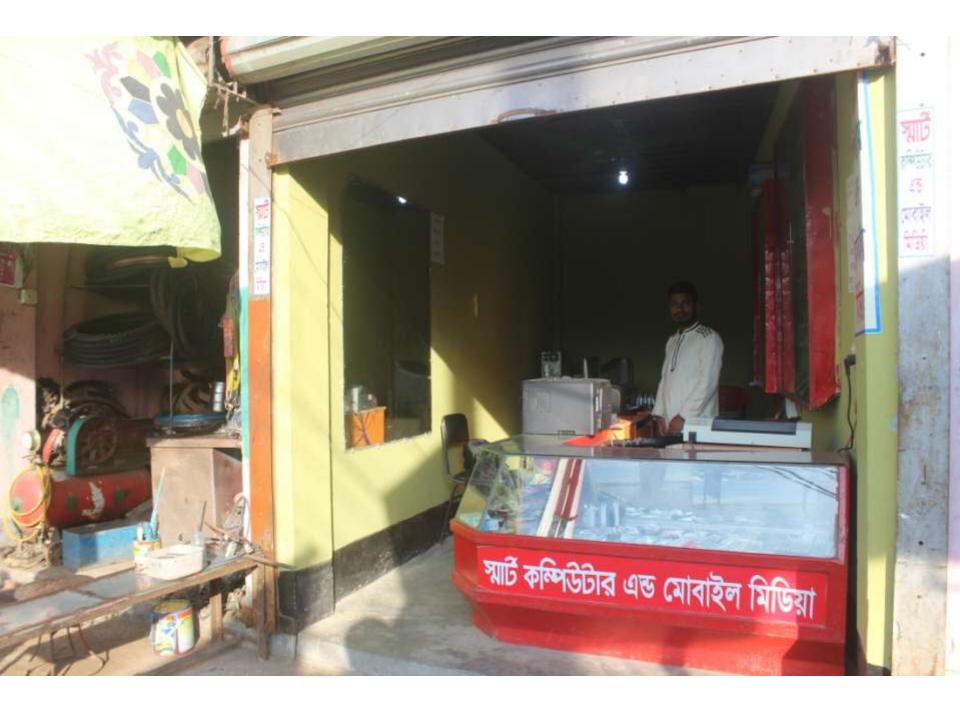

| Proposed Nobin Udyokta Business Info                 |   |                                                                                                                                                                                                                                                                                                                                                                                                                          |  |  |  |  |
|------------------------------------------------------|---|--------------------------------------------------------------------------------------------------------------------------------------------------------------------------------------------------------------------------------------------------------------------------------------------------------------------------------------------------------------------------------------------------------------------------|--|--|--|--|
| Business Name                                        | : | SMART COMPUTER & MOBILE MEDIA                                                                                                                                                                                                                                                                                                                                                                                            |  |  |  |  |
| Location                                             | : | Beker Bazar, Dagonvuiyan, Feni road, Feni                                                                                                                                                                                                                                                                                                                                                                                |  |  |  |  |
| Total Investment in BDT                              | : | BDT 200000/-                                                                                                                                                                                                                                                                                                                                                                                                             |  |  |  |  |
| Financing                                            | : | Self BDT 120000/-(from existing business) 60%<br>Required Investment BDT 80000/-(as equity) 40%                                                                                                                                                                                                                                                                                                                          |  |  |  |  |
| Present salary/drawings<br>from business (estimates) | : | BDT 5,000/-                                                                                                                                                                                                                                                                                                                                                                                                              |  |  |  |  |
| Proposed Salary                                      | : | BDT 5,000/-                                                                                                                                                                                                                                                                                                                                                                                                              |  |  |  |  |
| Implementation                                       | : | <ul> <li>The business is planned to be scaled up by investment in existing goods like; Mobile, camera, mobile accessories etc.</li> <li>Average 15% gain on sale.</li> <li>The business is operating by entrepreneur. Existing 1 employees.</li> <li>After getting equity fund 1 will be appointed.</li> <li>The shop is rented.</li> <li>Collects goods from Feni.</li> <li>Agreed grace period is 3 months.</li> </ul> |  |  |  |  |