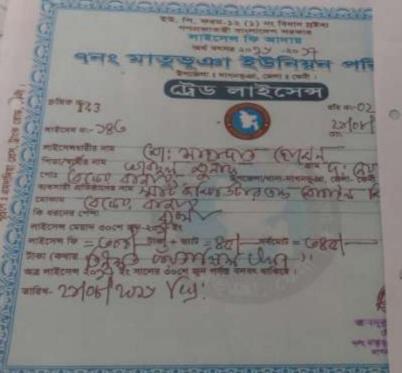

#### <sup>বিসাঞ্</sup> দোকান ব

া আবুল কালাম (জুন্বা) , মেচ পাৰজোময় দৰ ভৰমান কুন্ধা, প্ৰায়- সালাম নাৰে (সক

ा त्यारणम्, लिखाः- जाभूग युमाय, मार-

22200522

দ্দাময় মহাশ আক্সাহজালার নামে জ গাঁৱ বেকের রাজরের মধ্যে জাই জ নির্মিত গণ্ডিমযুখী সেমি লাজা মা ' করিলে ২য় গক্ষ তথ্যায় ধ্যবসা ' উক্ত দোরান কক্ষ ২য় পক্ষেত্র বি