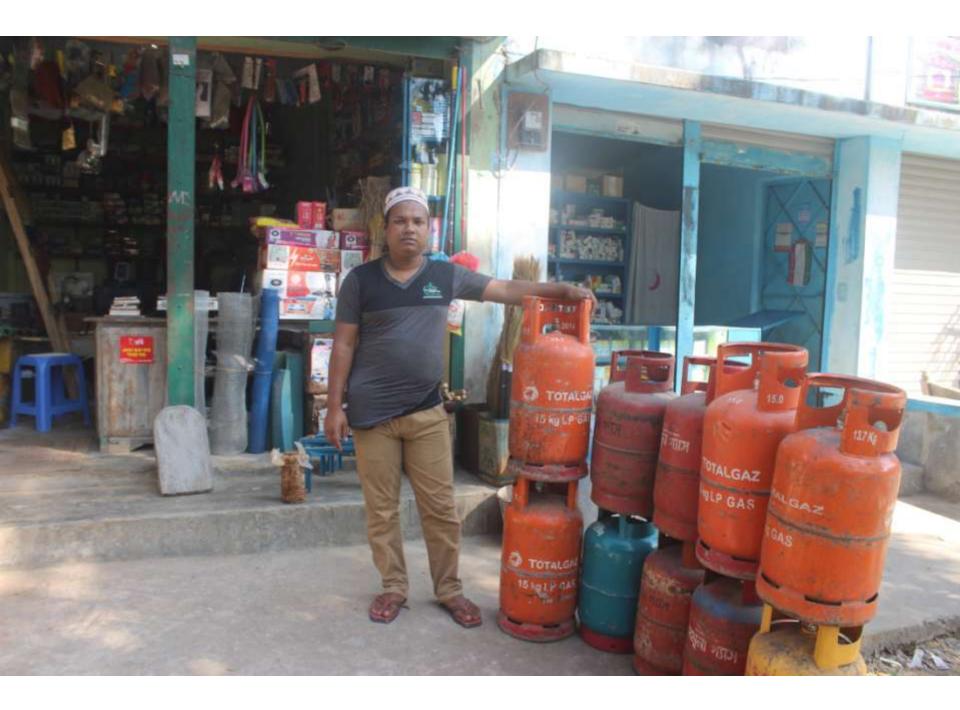

Pictures

| Investment Breakdown |      |            |                 |     |               |                 |                   |
|----------------------|------|------------|-----------------|-----|---------------|-----------------|-------------------|
|                      | Exis | ting       | Proposed        |     |               |                 |                   |
| Particulars          | Qty. | Unit Price | Amount<br>(BDT) | Qty | Unit<br>Price | Amount<br>(BDT) | Proposed<br>Total |
| Cylender             | 16   | 2500       | 40,000          | 10  | 2,500         | 25,000          | 65,000            |
| Stove                | 20   | 1500       | 30,000          |     |               | 0               | 30,000            |
| Pipe                 | 100  | 200        | 20,000          |     |               | 0               | 20,000            |
| Sanitary item        | 110  | 1000       | 110,000         |     |               | 0               | 110,000           |
| Color                | 150  | 200        | 30,000          |     |               | 0               | 30,000            |
| Others               | 250  | 100        | 25,000          |     |               | 0               | 25,000            |
| Fitings              | 450  | 100        | 45,000          |     |               | 0               | 45,000            |
| Tin                  |      |            | 0               | 220 | 250           | 55,000          | 55,000            |
| Security             |      |            | 10,000          |     |               |                 | 10,000            |
| Total                | 1096 |            | 310,000         | 230 |               | 80,000          | 390,000           |