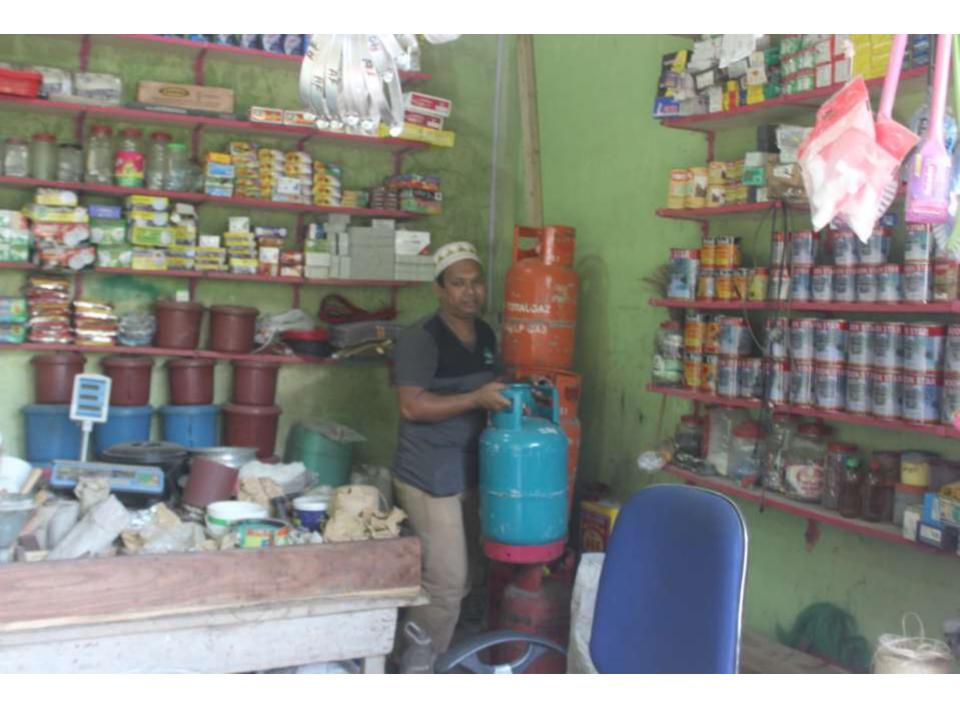

Pictures

| Investment Breakdown |      |            |                 |     |               |                 |                   |
|----------------------|------|------------|-----------------|-----|---------------|-----------------|-------------------|
|                      | Exis | ting       | Proposed        |     |               |                 |                   |
| Particulars          | Qty. | Unit Price | Amount<br>(BDT) | Qty | Unit<br>Price | Amount<br>(BDT) | Proposed<br>Total |
| Cylender             | 16   | 2500       | 40,000          | 10  | 2,500         | 25,000          | 65,000            |
| Stove                | 20   | 1500       | 30,000          |     |               | 0               | 30,000            |
| Pipe                 | 100  | 200        | 20,000          |     |               | 0               | 20,000            |
| Sanitary item        | 110  | 1000       | 110,000         |     |               | 0               | 110,000           |
| Color                | 150  | 200        | 30,000          |     |               | 0               | 30,000            |
| Others               | 250  | 100        | 25,000          |     |               | 0               | 25,000            |
| Fitings              | 450  | 100        | 45,000          |     |               | 0               | 45,000            |
| Tin                  |      |            | 0               | 220 | 250           | 55,000          | 55,000            |
| Security             |      |            | 10,000          |     |               |                 | 10,000            |
| Total                | 1096 |            | 310,000         | 230 |               | 80,000          | 390,000           |