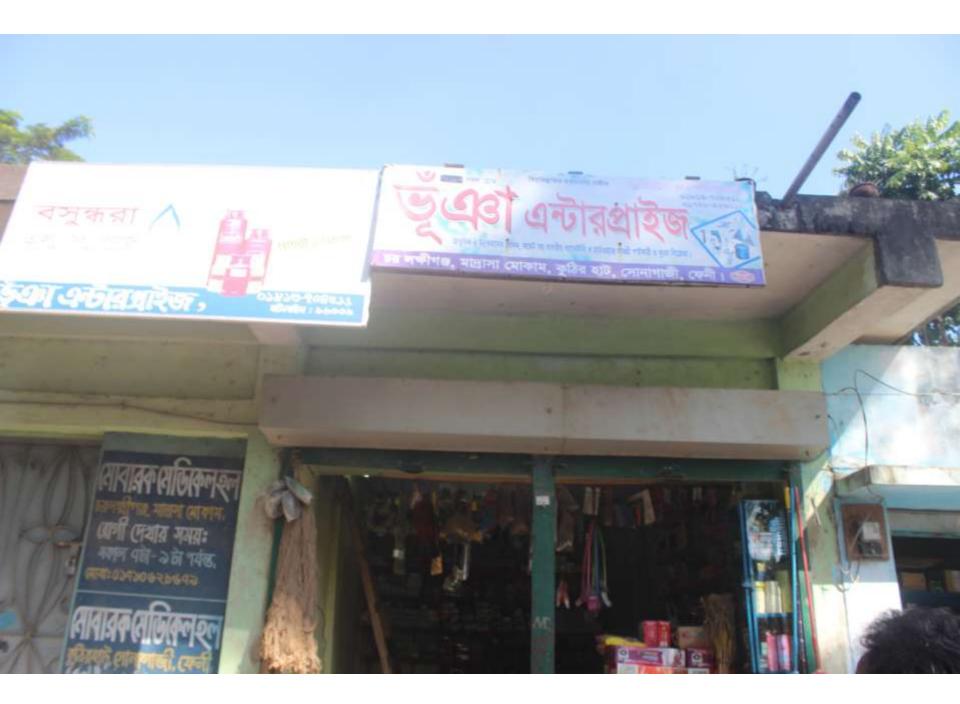

| Proposed Nobin Udyokta Business Info                 |   |                                                                                                                                                                                                                                                                                                                                                                                                              |  |  |  |  |
|------------------------------------------------------|---|--------------------------------------------------------------------------------------------------------------------------------------------------------------------------------------------------------------------------------------------------------------------------------------------------------------------------------------------------------------------------------------------------------------|--|--|--|--|
| Business Name                                        | : | VUIYAN ENTERPRISE                                                                                                                                                                                                                                                                                                                                                                                            |  |  |  |  |
| Location                                             | : | Charlokkhigoj Madrasa Mokam, Kuthir hat, Sonagaji, feni                                                                                                                                                                                                                                                                                                                                                      |  |  |  |  |
| Total Investment in BDT                              | : | BDT 390000/-                                                                                                                                                                                                                                                                                                                                                                                                 |  |  |  |  |
| Financing                                            | : | Self BDT 310000/-(from existing business) 79%<br>Required Investment BDT 80000/-(as equity) 21%                                                                                                                                                                                                                                                                                                              |  |  |  |  |
| Present salary/drawings<br>from business (estimates) | : | BDT 5,000/-                                                                                                                                                                                                                                                                                                                                                                                                  |  |  |  |  |
| Proposed Salary                                      | : | BDT 5,000/-                                                                                                                                                                                                                                                                                                                                                                                                  |  |  |  |  |
| Implementation                                       | : | <ul> <li>The business is planned to be scaled up by investment in existing goods like; cylinder, color, sanitary item etc.</li> <li>Average 10% gain on sale.</li> <li>The business is operating by entrepreneur. Existing no employees. After getting equity fund 1 will be appionted.</li> <li>The shop is rented.</li> <li>Collects goods from Feni.</li> <li>Agreed grace period is 3 months.</li> </ul> |  |  |  |  |

Pictures