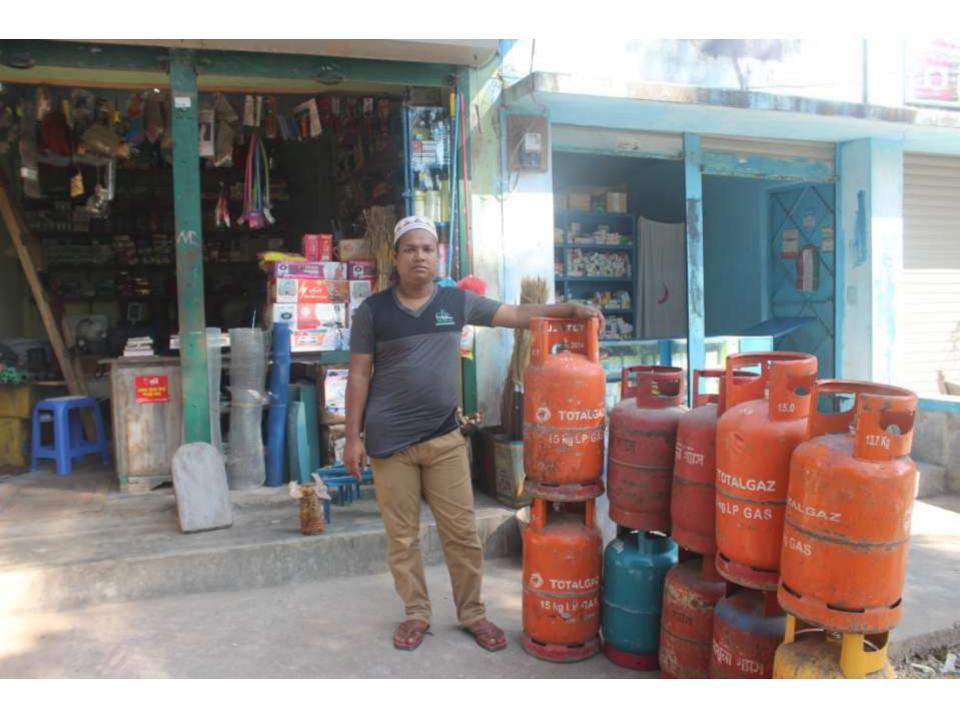

| Proposed Nobin Udyokta Business Info                 |   |                                                                                                                                                                                                                                                                                                                                                                                                              |  |  |  |  |
|------------------------------------------------------|---|--------------------------------------------------------------------------------------------------------------------------------------------------------------------------------------------------------------------------------------------------------------------------------------------------------------------------------------------------------------------------------------------------------------|--|--|--|--|
| Business Name                                        | : | VUIYAN ENTERPRISE                                                                                                                                                                                                                                                                                                                                                                                            |  |  |  |  |
| Location                                             | : | Charlokkhigoj Madrasa Mokam, Kuthir hat, Sonagaji, feni                                                                                                                                                                                                                                                                                                                                                      |  |  |  |  |
| Total Investment in BDT                              | : | BDT 390000/-                                                                                                                                                                                                                                                                                                                                                                                                 |  |  |  |  |
| Financing                                            | : | Self BDT 310000/-(from existing business) 79%<br>Required Investment BDT 80000/-(as equity) 21%                                                                                                                                                                                                                                                                                                              |  |  |  |  |
| Present salary/drawings<br>from business (estimates) | : | BDT 5,000/-                                                                                                                                                                                                                                                                                                                                                                                                  |  |  |  |  |
| Proposed Salary                                      | : | BDT 5,000/-                                                                                                                                                                                                                                                                                                                                                                                                  |  |  |  |  |
| Implementation                                       | : | <ul> <li>The business is planned to be scaled up by investment in existing goods like; cylinder, color, sanitary item etc.</li> <li>Average 10% gain on sale.</li> <li>The business is operating by entrepreneur. Existing no employees. After getting equity fund 1 will be appionted.</li> <li>The shop is rented.</li> <li>Collects goods from Feni.</li> <li>Agreed grace period is 3 months.</li> </ul> |  |  |  |  |

Pictures