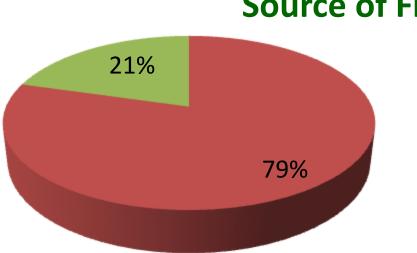

#### **Source of Finance**

- Entrepreneur's Contribution 310,000
- Investor's Investment 80,000
- Total 390,000

| Financial Projection            |       |         |          |          |          |  |
|---------------------------------|-------|---------|----------|----------|----------|--|
| Particular                      | Daily | Monthly | 1st Year | 2nd Year | 3rd Year |  |
| Revenue (sales)                 |       |         |          |          |          |  |
| Sanitary Item                   | 6990  | 209700  | 2516400  | 2642220  | 2774331  |  |
| Total Sales (A)                 | 6990  | 209700  | 2516400  | 2642220  | 2774331  |  |
| less variable Expenses          |       |         |          |          |          |  |
| Sanitary Item                   | 6291  | 188730  | 2264760  | 2377998  | 2496898  |  |
| Total variable Expenses (B)     | 6291  | 188730  | 2264760  | 2377998  | 2496898  |  |
| Contribution Margin (CM)= (A-B) | 699   | 20970   | 251640   | 264222   | 277433.1 |  |
| Less Fixed Expenses             |       |         |          |          |          |  |
| Rent                            |       | 1200    | 14400    | 14400    | 14400    |  |
| Electricity bill                |       | 200     | 2400     | 2400     | 2400     |  |
| Salary (self)                   |       | 5000    | 60000    | 60000    | 60000    |  |
| Salary (staff)                  |       | 4000    | 48000    | 48000    | 48000    |  |
| Genaretor                       |       | 100     | 1200     | 1200     | 1200     |  |
| Mobile                          |       | 400     | 4800     | 4800     | 4800     |  |
| Total Fixed Cost                |       | 10900   | 130800   | 130800   | 130800   |  |
| Net Profit (E) (C-D)            |       | 10070   | 120840   | 133422   | 146633.1 |  |
| Investment Payback              |       |         | 32000    | 32000    | 32000    |  |