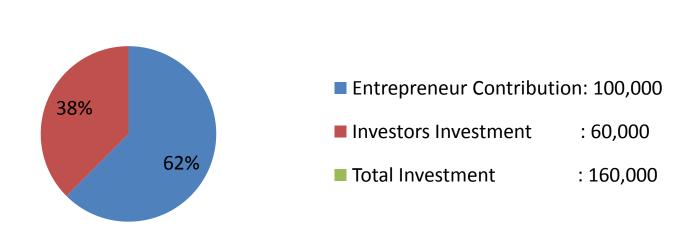

| Proposed Nobin Udyokta Business Info |    |                                                 |  |  |  |
|--------------------------------------|----|-------------------------------------------------|--|--|--|
| è                                    | •  | Asad Net Prokolpo                               |  |  |  |
|                                      | •  | Chamoriya, Elenga, Kalihati, Tangail            |  |  |  |
| nt in BDT                            | •• | BDT 160,000/-                                   |  |  |  |
|                                      | •• | Self BDT 100,000/-(from existing business) 62%  |  |  |  |
|                                      |    | Paguirod Investment RDT 60 000/ (as aguity) 28% |  |  |  |

| Business Name                                     | : | Asad Net Prokolpo                                                                                                                                                                                                                                                                                                                                                                                  |
|---------------------------------------------------|---|----------------------------------------------------------------------------------------------------------------------------------------------------------------------------------------------------------------------------------------------------------------------------------------------------------------------------------------------------------------------------------------------------|
| Location                                          | : | Chamoriya, Elenga, Kalihati, Tangail                                                                                                                                                                                                                                                                                                                                                               |
| Total Investment in BDT                           | : | BDT 160,000/-                                                                                                                                                                                                                                                                                                                                                                                      |
| Financing                                         | : | Self BDT 100,000/-(from existing business) 62%                                                                                                                                                                                                                                                                                                                                                     |
|                                                   |   | Required Investment BDT 60,000/-(as equity) 38%                                                                                                                                                                                                                                                                                                                                                    |
| Present salary/drawings from business (estimates) | : | BDT 5,000/-                                                                                                                                                                                                                                                                                                                                                                                        |
| Proposed Salary                                   | : | BDT 5,000/-                                                                                                                                                                                                                                                                                                                                                                                        |
| Size of shop                                      | : | 10 ft x 15 ft= 150 square ft                                                                                                                                                                                                                                                                                                                                                                       |
| Implementation                                    | : | <ul> <li>The business is planned to be scaled up by investment in existing goods; Zero net, Lokles, 2no Net, 1no Net etc.</li> <li>Average 30% gain on sale.</li> <li>The business is operating by entrepreneur. Existing no employee.</li> <li>One employee will be appointed.</li> <li>The shop is own.</li> <li>Collects goods from Dhaka.</li> <li>Agreed grace period is 3 months.</li> </ul> |