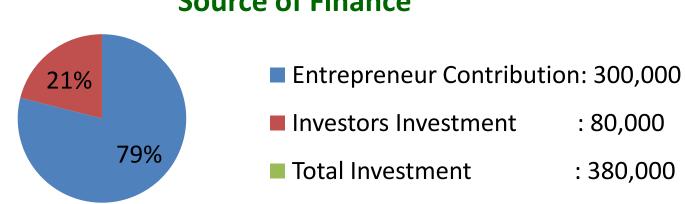

| <b>Proposed Nobin U</b> | Udyokta | <b>Business</b> | Info |
|-------------------------|---------|-----------------|------|
|-------------------------|---------|-----------------|------|

| 1 10 posed 110 bill odyokta basiliess illio       |   |                                                                                                                                                                                                                                                                                                                                                                                                                              |  |  |  |
|---------------------------------------------------|---|------------------------------------------------------------------------------------------------------------------------------------------------------------------------------------------------------------------------------------------------------------------------------------------------------------------------------------------------------------------------------------------------------------------------------|--|--|--|
| Business Name                                     | : | Mahabub Garments                                                                                                                                                                                                                                                                                                                                                                                                             |  |  |  |
| Location                                          | : | Elenga Akota Market, College Mor, Elenga, Kalihati, Tangail                                                                                                                                                                                                                                                                                                                                                                  |  |  |  |
| Total Investment in BDT                           | : | BDT 380,000/-                                                                                                                                                                                                                                                                                                                                                                                                                |  |  |  |
| Financing                                         | : | Self BDT 300,000/-(from existing business) 79%                                                                                                                                                                                                                                                                                                                                                                               |  |  |  |
|                                                   |   | Required Investment BDT 80,000/-(as equity) 21%                                                                                                                                                                                                                                                                                                                                                                              |  |  |  |
| Present salary/drawings from business (estimates) | : | BDT 5,000/-                                                                                                                                                                                                                                                                                                                                                                                                                  |  |  |  |
| Proposed Salary                                   | : | BDT 5,000/-                                                                                                                                                                                                                                                                                                                                                                                                                  |  |  |  |
| Size of shop                                      | : | 14 ft x 8 ft= 112 square ft                                                                                                                                                                                                                                                                                                                                                                                                  |  |  |  |
| Implementation                                    | : | <ul> <li>The business is planned to be scaled up by investment in existing goods; Pant, Shirt, Jacket, Gangi, Frog, Three pis etc.</li> <li>Average 20% gain on sale.</li> <li>The business is operating by entrepreneur. Existing no employee.</li> <li>None employee will be appointed.</li> <li>The shop is rented.</li> <li>Collects goods from Bongo Bazar, Dhaka.</li> <li>Agreed grace period is 3 months.</li> </ul> |  |  |  |

### **Source of Finance**

| Financial Projection (BDT)            |       |         |           |           |                      |  |
|---------------------------------------|-------|---------|-----------|-----------|----------------------|--|
| Particular                            | Daily | Monthly | 1st Year  | 2nd Year  | 3 <sup>rd</sup> Year |  |
| Revenue (sales)                       |       |         |           |           |                      |  |
| Pant, Shirt, Jacket, Gangi, Three pis |       |         |           |           |                      |  |
| etc.                                  | 3,500 | 105,000 | 1,260,000 | 1,323,000 | 1,389,150            |  |
| Total Sales (A)                       | 3,500 | 105,000 | 1,260,000 | 1,323,000 | 1,389,150            |  |
| Less. Variable Expense                |       |         |           |           |                      |  |
| Pant, Shirt, Jacket, Gangi, Three pis |       |         |           |           |                      |  |
| etc.                                  | 2,800 | 84,000  | 1,008,000 | 1,058,400 | 1,111,320            |  |
| Total variable Expense (B)            | 2,800 | 84,000  | 1,008,000 | 1,058,400 | 1,111,320            |  |
| Contribution Margin (CM) [C=(A-B)     | 700   | 21,000  | 252,000   | 264,600   | 277,830              |  |
| Less. Fixed Expense                   |       |         |           |           |                      |  |
| Electricity Bill                      |       | 600     | 7,200     | 7,560     | 7,938                |  |
| Mobile Bill                           |       | 500     | 6,000     | 6,300     | 6,615                |  |
| Salary (self)                         |       | 5,000   | 60,000    | 60,000    | 60,000               |  |
| Transportation                        |       | 2,000   | 24,000    | 25,200    | 26,460               |  |
| Entertainment                         |       | 400     | 4,800     | 5,040     | 5,292                |  |
| Rent                                  |       | 4,800   | 57,600    | 60,480    | 63,504               |  |
| Generator Bill                        |       | 200     | 2,400     | 2,520     | 2,646                |  |
| Total Fixed Cost                      |       | 13,500  | 162,000   | 167,100   | 172,455              |  |
| Net Profit (E) [C-D)                  |       | 7,500   | 90,000    | 97,500    | 105,375              |  |
| Investment Payback                    |       |         | 32,000    | 32,000    | 32,000               |  |