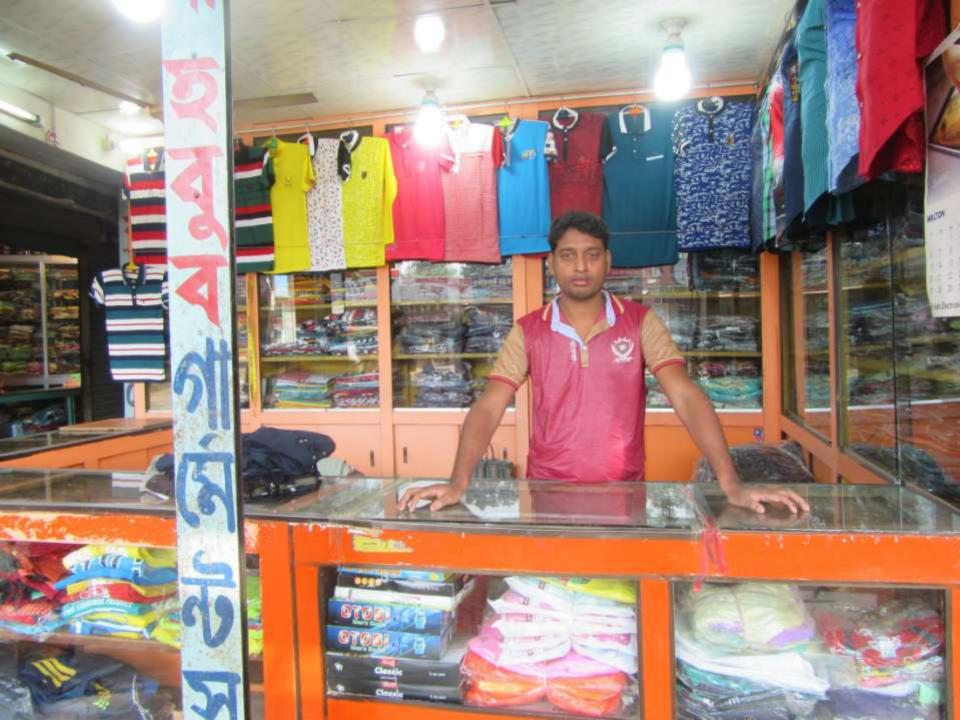

| <b>Proposed Nobin U</b> | Udyokta | <b>Business</b> | Info |
|-------------------------|---------|-----------------|------|
|-------------------------|---------|-----------------|------|

| 1 10 posed 110 bill odyokta basiliess illio       |   |                                                                                                                                                                                                                                                                                                                                                                                                                              |  |  |  |
|---------------------------------------------------|---|------------------------------------------------------------------------------------------------------------------------------------------------------------------------------------------------------------------------------------------------------------------------------------------------------------------------------------------------------------------------------------------------------------------------------|--|--|--|
| Business Name                                     | : | Mahabub Garments                                                                                                                                                                                                                                                                                                                                                                                                             |  |  |  |
| Location                                          | : | Elenga Akota Market, College Mor, Elenga, Kalihati, Tangail                                                                                                                                                                                                                                                                                                                                                                  |  |  |  |
| Total Investment in BDT                           | : | BDT 380,000/-                                                                                                                                                                                                                                                                                                                                                                                                                |  |  |  |
| Financing                                         | : | Self BDT 300,000/-(from existing business) 79%                                                                                                                                                                                                                                                                                                                                                                               |  |  |  |
|                                                   |   | Required Investment BDT 80,000/-(as equity) 21%                                                                                                                                                                                                                                                                                                                                                                              |  |  |  |
| Present salary/drawings from business (estimates) | : | BDT 5,000/-                                                                                                                                                                                                                                                                                                                                                                                                                  |  |  |  |
| Proposed Salary                                   | : | BDT 5,000/-                                                                                                                                                                                                                                                                                                                                                                                                                  |  |  |  |
| Size of shop                                      | : | 14 ft x 8 ft= 112 square ft                                                                                                                                                                                                                                                                                                                                                                                                  |  |  |  |
| Implementation                                    | : | <ul> <li>The business is planned to be scaled up by investment in existing goods; Pant, Shirt, Jacket, Gangi, Frog, Three pis etc.</li> <li>Average 20% gain on sale.</li> <li>The business is operating by entrepreneur. Existing no employee.</li> <li>None employee will be appointed.</li> <li>The shop is rented.</li> <li>Collects goods from Bongo Bazar, Dhaka.</li> <li>Agreed grace period is 3 months.</li> </ul> |  |  |  |