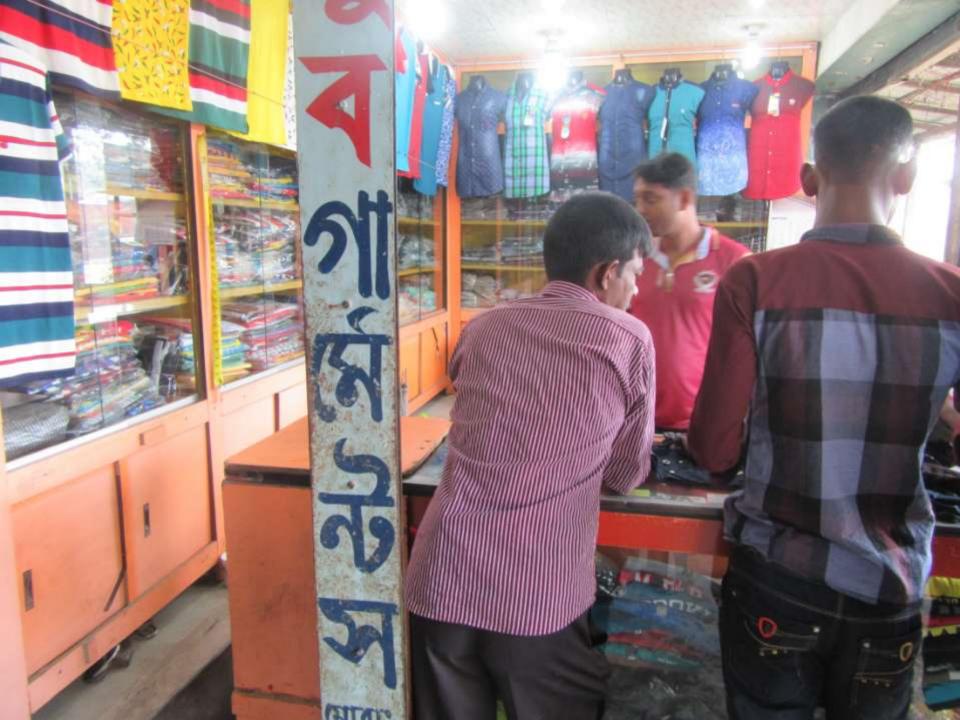

| <b>Proposed Nobin U</b> | Udyokta | <b>Business</b> | Info |
|-------------------------|---------|-----------------|------|
|-------------------------|---------|-----------------|------|

| 1 10 posed 110 bill odyokta basiliess illio       |   |                                                                                                                                                                                                                                                                                                                                                                                                                              |  |  |  |
|---------------------------------------------------|---|------------------------------------------------------------------------------------------------------------------------------------------------------------------------------------------------------------------------------------------------------------------------------------------------------------------------------------------------------------------------------------------------------------------------------|--|--|--|
| Business Name                                     | : | Mahabub Garments                                                                                                                                                                                                                                                                                                                                                                                                             |  |  |  |
| Location                                          | : | Elenga Akota Market, College Mor, Elenga, Kalihati, Tangail                                                                                                                                                                                                                                                                                                                                                                  |  |  |  |
| Total Investment in BDT                           | : | BDT 380,000/-                                                                                                                                                                                                                                                                                                                                                                                                                |  |  |  |
| Financing                                         | : | Self BDT 300,000/-(from existing business) 79%                                                                                                                                                                                                                                                                                                                                                                               |  |  |  |
|                                                   |   | Required Investment BDT 80,000/-(as equity) 21%                                                                                                                                                                                                                                                                                                                                                                              |  |  |  |
| Present salary/drawings from business (estimates) | : | BDT 5,000/-                                                                                                                                                                                                                                                                                                                                                                                                                  |  |  |  |
| Proposed Salary                                   | : | BDT 5,000/-                                                                                                                                                                                                                                                                                                                                                                                                                  |  |  |  |
| Size of shop                                      | : | 14 ft x 8 ft= 112 square ft                                                                                                                                                                                                                                                                                                                                                                                                  |  |  |  |
| Implementation                                    | : | <ul> <li>The business is planned to be scaled up by investment in existing goods; Pant, Shirt, Jacket, Gangi, Frog, Three pis etc.</li> <li>Average 20% gain on sale.</li> <li>The business is operating by entrepreneur. Existing no employee.</li> <li>None employee will be appointed.</li> <li>The shop is rented.</li> <li>Collects goods from Bongo Bazar, Dhaka.</li> <li>Agreed grace period is 3 months.</li> </ul> |  |  |  |