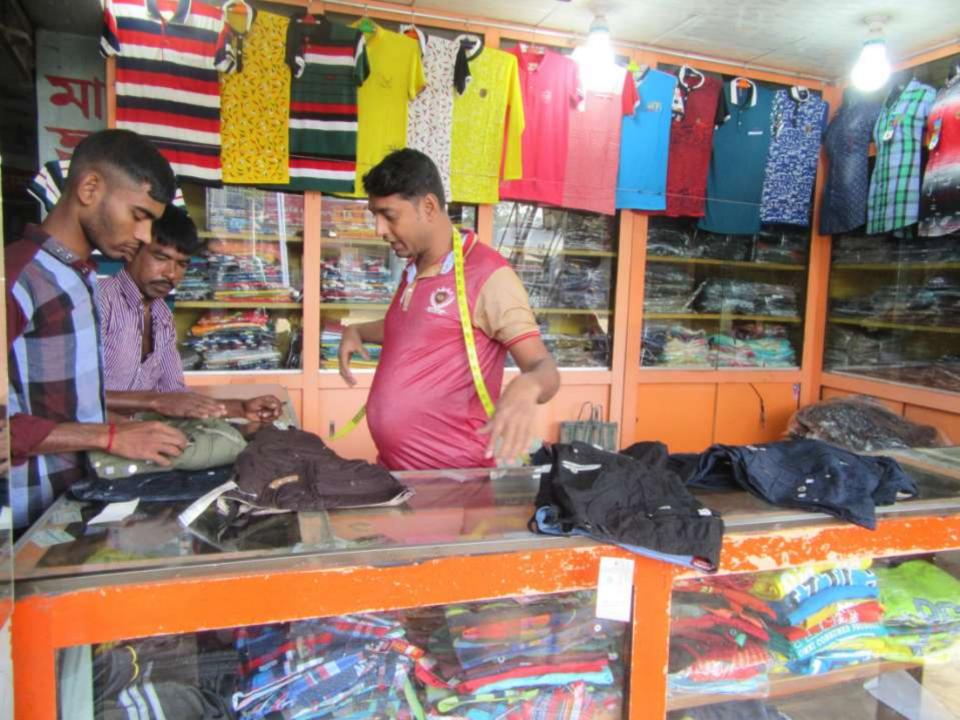

| <b>Proposed Nobin U</b> | Udyokta | <b>Business</b> | Info |
|-------------------------|---------|-----------------|------|
|-------------------------|---------|-----------------|------|

| 1 10 posed 110 bill odyokta basiliess illio       |   |                                                                                                                                                                                                                                                                                                                                                                                                                              |  |  |  |
|---------------------------------------------------|---|------------------------------------------------------------------------------------------------------------------------------------------------------------------------------------------------------------------------------------------------------------------------------------------------------------------------------------------------------------------------------------------------------------------------------|--|--|--|
| Business Name                                     | : | Mahabub Garments                                                                                                                                                                                                                                                                                                                                                                                                             |  |  |  |
| Location                                          | : | Elenga Akota Market, College Mor, Elenga, Kalihati, Tangail                                                                                                                                                                                                                                                                                                                                                                  |  |  |  |
| Total Investment in BDT                           | : | BDT 380,000/-                                                                                                                                                                                                                                                                                                                                                                                                                |  |  |  |
| Financing                                         | : | Self BDT 300,000/-(from existing business) 79%                                                                                                                                                                                                                                                                                                                                                                               |  |  |  |
|                                                   |   | Required Investment BDT 80,000/-(as equity) 21%                                                                                                                                                                                                                                                                                                                                                                              |  |  |  |
| Present salary/drawings from business (estimates) | : | BDT 5,000/-                                                                                                                                                                                                                                                                                                                                                                                                                  |  |  |  |
| Proposed Salary                                   | : | BDT 5,000/-                                                                                                                                                                                                                                                                                                                                                                                                                  |  |  |  |
| Size of shop                                      | : | 14 ft x 8 ft= 112 square ft                                                                                                                                                                                                                                                                                                                                                                                                  |  |  |  |
| Implementation                                    | : | <ul> <li>The business is planned to be scaled up by investment in existing goods; Pant, Shirt, Jacket, Gangi, Frog, Three pis etc.</li> <li>Average 20% gain on sale.</li> <li>The business is operating by entrepreneur. Existing no employee.</li> <li>None employee will be appointed.</li> <li>The shop is rented.</li> <li>Collects goods from Bongo Bazar, Dhaka.</li> <li>Agreed grace period is 3 months.</li> </ul> |  |  |  |