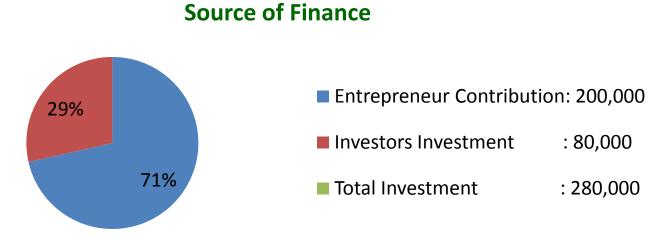

| Business Name                                     | : | Tamanna Garments                                                                                                                                                                                                                                                                                                                                                                                                             |  |  |  |  |
|---------------------------------------------------|---|------------------------------------------------------------------------------------------------------------------------------------------------------------------------------------------------------------------------------------------------------------------------------------------------------------------------------------------------------------------------------------------------------------------------------|--|--|--|--|
| Location                                          | : | Elenga Akota Market, College Mor, Elenga, Kalihati, Tangail                                                                                                                                                                                                                                                                                                                                                                  |  |  |  |  |
| Total Investment in BDT                           | : | BDT 280,000/-                                                                                                                                                                                                                                                                                                                                                                                                                |  |  |  |  |
| Financing                                         | : | Self BDT 200,000/-(from existing business) 71%                                                                                                                                                                                                                                                                                                                                                                               |  |  |  |  |
|                                                   |   | Required Investment BDT 80,000/-(as equity) 29%                                                                                                                                                                                                                                                                                                                                                                              |  |  |  |  |
| Present salary/drawings from business (estimates) | • | BDT 5,000/-                                                                                                                                                                                                                                                                                                                                                                                                                  |  |  |  |  |
| Proposed Salary                                   | : | BDT 5,000/-                                                                                                                                                                                                                                                                                                                                                                                                                  |  |  |  |  |
| Size of shop                                      | : | 18 ft x 10 ft= 180 square ft                                                                                                                                                                                                                                                                                                                                                                                                 |  |  |  |  |
| Implementation                                    | : | <ul> <li>The business is planned to be scaled up by investment in existing goods; Pant, Shirt, Jacket, Gangi, Frog, Three pis etc.</li> <li>Average 20% gain on sale.</li> <li>The business is operating by entrepreneur. Existing no employee.</li> <li>None employee will be appointed.</li> <li>The shop is rented.</li> <li>Collects goods from Bongo Bazar, Dhaka.</li> <li>Agreed grace period is 3 months.</li> </ul> |  |  |  |  |