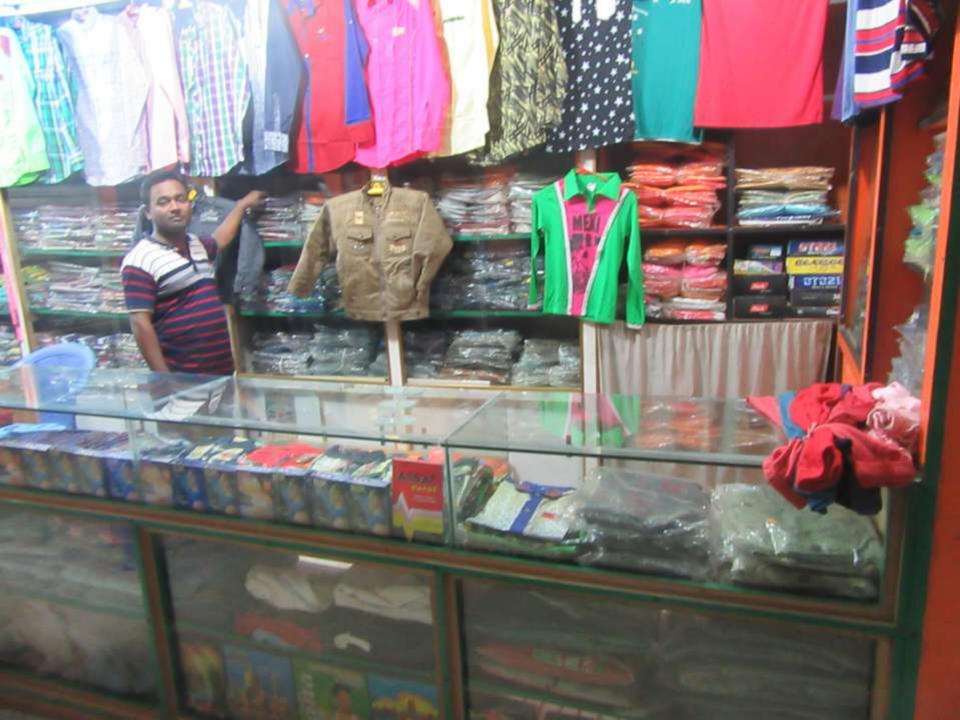

| Business Name                                     | : | Tamanna Garments                                                                                                                                                                                                                                                                                                                                                                                                             |  |  |  |  |
|---------------------------------------------------|---|------------------------------------------------------------------------------------------------------------------------------------------------------------------------------------------------------------------------------------------------------------------------------------------------------------------------------------------------------------------------------------------------------------------------------|--|--|--|--|
| Location                                          | : | Elenga Akota Market, College Mor, Elenga, Kalihati, Tangail                                                                                                                                                                                                                                                                                                                                                                  |  |  |  |  |
| Total Investment in BDT                           | : | BDT 280,000/-                                                                                                                                                                                                                                                                                                                                                                                                                |  |  |  |  |
| Financing                                         | : | Self BDT 200,000/-(from existing business) 71%                                                                                                                                                                                                                                                                                                                                                                               |  |  |  |  |
|                                                   |   | Required Investment BDT 80,000/-(as equity) 29%                                                                                                                                                                                                                                                                                                                                                                              |  |  |  |  |
| Present salary/drawings from business (estimates) | • | BDT 5,000/-                                                                                                                                                                                                                                                                                                                                                                                                                  |  |  |  |  |
| Proposed Salary                                   | : | BDT 5,000/-                                                                                                                                                                                                                                                                                                                                                                                                                  |  |  |  |  |
| Size of shop                                      | : | 18 ft x 10 ft= 180 square ft                                                                                                                                                                                                                                                                                                                                                                                                 |  |  |  |  |
| Implementation                                    | : | <ul> <li>The business is planned to be scaled up by investment in existing goods; Pant, Shirt, Jacket, Gangi, Frog, Three pis etc.</li> <li>Average 20% gain on sale.</li> <li>The business is operating by entrepreneur. Existing no employee.</li> <li>None employee will be appointed.</li> <li>The shop is rented.</li> <li>Collects goods from Bongo Bazar, Dhaka.</li> <li>Agreed grace period is 3 months.</li> </ul> |  |  |  |  |