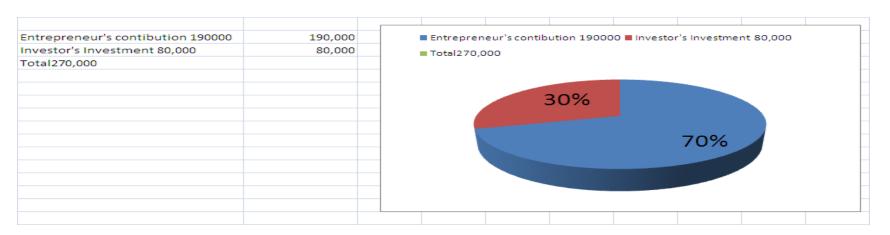

| Investment Breakdown                |          |          |                       |  |  |
|-------------------------------------|----------|----------|-----------------------|--|--|
| Particulars Particulars Particulars | Existing | Proposed | <b>Proposed Total</b> |  |  |
| Clothe                              | 20,000   | 80,000   | 100,000               |  |  |
| Machine                             | 153,000  | 0        | 153,000               |  |  |
| Other Cloth                         | 17,000   | 0        | 17,000                |  |  |
|                                     |          |          |                       |  |  |
| Total                               | 190,000  | 80,000   | 270,000               |  |  |