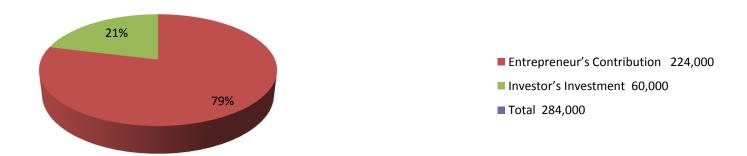

| Investment Breakdown |          |          |                |  |  |  |
|----------------------|----------|----------|----------------|--|--|--|
| Particulars          | Existing | Proposed | Proposed Total |  |  |  |
| Lungi                | 30,000   | 0        | 30,000         |  |  |  |
| Shirt                | 32,000   | 0        | 32,000         |  |  |  |
| T-Shirt              | 16,000   | 0        | 16,000         |  |  |  |
| Jeans pant           | 30,000   | 0        | 30,000         |  |  |  |
| Jacket               | 25,000   | 25,000   | 50,000         |  |  |  |
| Baby set             | 4,000    | 0        | 4,000          |  |  |  |
| Shari                | 20,000   | 0        | 20,000         |  |  |  |
| Panjabi              | 60,000   | 0        | 60,000         |  |  |  |
| Under pant           | 4,000    | 0        | 4,000          |  |  |  |
| Toyale               | 3,000    | 0        | 3,000          |  |  |  |
| Blajar               | 0        | 20,000   | 20,000         |  |  |  |
| Combol               | 0        | 5,000    | 5,000          |  |  |  |
| Sweater              | 0        | 9,000    | 9,000          |  |  |  |
| others               | 0        | 1,000    | 1,000          |  |  |  |
| Total                | 224,000  | 60,000   | 284,000        |  |  |  |