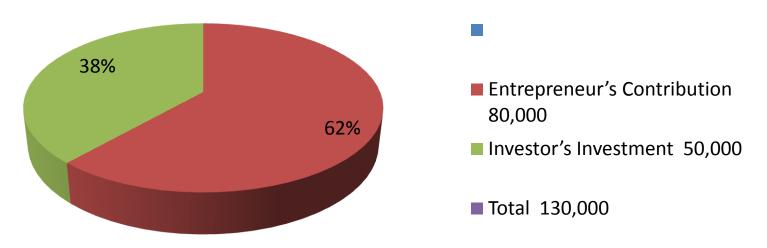

| Proposed Nobin Udyokta Business Info              |   |                                                                                                                                                                                                                                                                                      |  |  |
|---------------------------------------------------|---|--------------------------------------------------------------------------------------------------------------------------------------------------------------------------------------------------------------------------------------------------------------------------------------|--|--|
| Business Name                                     | : | SHAFIQUL CYCLE STORE                                                                                                                                                                                                                                                                 |  |  |
| Location                                          | : | Shihipur, S A College Sonatola Bogra                                                                                                                                                                                                                                                 |  |  |
| Total Investment in BDT                           | : | BDT 1,30,000/-                                                                                                                                                                                                                                                                       |  |  |
| Financing                                         | : | Self BDT 80000/-(from existing business) 62% Required Investment BDT 50,000/-(as equity) 38%                                                                                                                                                                                         |  |  |
| Present salary/drawings from business (estimates) | : | BDT 4,000/-                                                                                                                                                                                                                                                                          |  |  |
| Proposed Salary                                   | : | BDT 4,000/-                                                                                                                                                                                                                                                                          |  |  |
| Size of shop                                      | : | 10 ft x 10 ft= 100 square ft                                                                                                                                                                                                                                                         |  |  |
| Implementation                                    | : | <ul> <li>The business is planned to be scaled up by investment in existing goods like; Piston. Ring. Chain. Battery Etc</li> <li>20% Gain of sale.</li> <li>The business is operating by entrepreneur. Existing 01 employee.</li> <li>01 will be appointed in the future.</li> </ul> |  |  |

| Investment Breakdown |          |          |                |  |  |  |
|----------------------|----------|----------|----------------|--|--|--|
| Particulars          | Existing | Proposed | Proposed Total |  |  |  |
| Rice marai machine   | 35,000   | 0        | 35,000         |  |  |  |
| Wood                 | 40,000   | 40,000   | 80,000         |  |  |  |
| Others               | 5,000    | 10,000   | 15,000         |  |  |  |
| Total                | 80,000   | 50,000   | 130,000        |  |  |  |