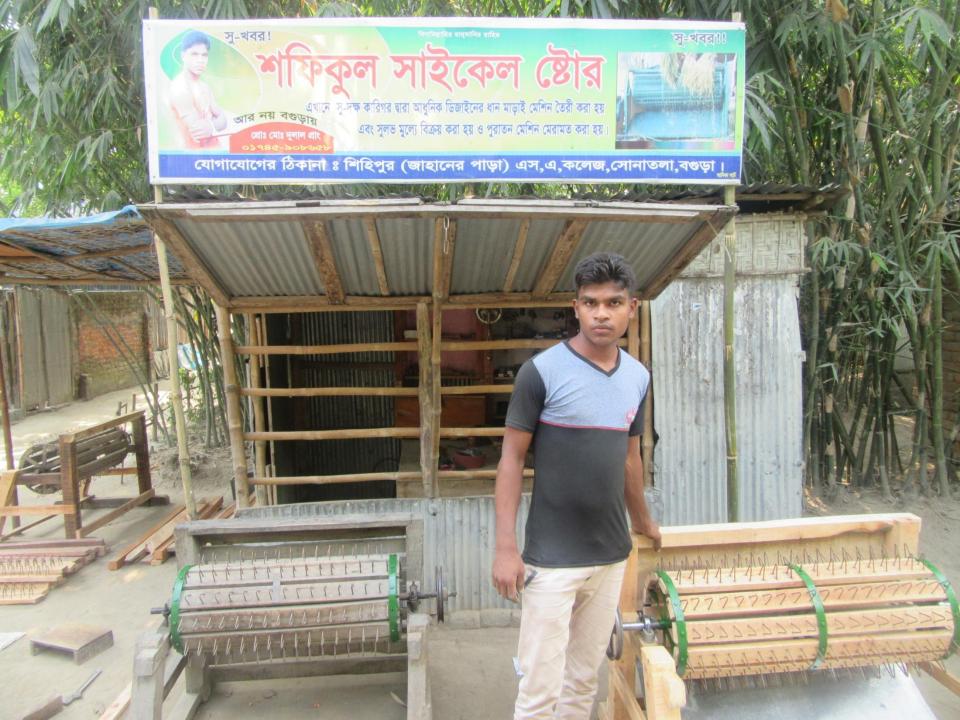

#### **Proposed NU Business Name: SHAFIQUL CYCLE STORE**

Project identification and prepared by: MD. Obaidullah, Bogra Sadar Unit, Bogra

Project verified by: MD. Mozaharul Islam

| Brief Bio of The Proposed Nobin Udyokta                                                                        |   |                                                                                                                                                                                |  |
|----------------------------------------------------------------------------------------------------------------|---|--------------------------------------------------------------------------------------------------------------------------------------------------------------------------------|--|
| Name                                                                                                           | : | MD ARIFUL ISLAM                                                                                                                                                                |  |
| Age                                                                                                            | : | 11-08-1998 (18 Years)                                                                                                                                                          |  |
| Education, till to date                                                                                        | : | SSC                                                                                                                                                                            |  |
| Marital status                                                                                                 | : | Unmarried                                                                                                                                                                      |  |
| Children                                                                                                       | : | Nill                                                                                                                                                                           |  |
| No. of siblings:                                                                                               | : | 02 Brothers & 01 Sister                                                                                                                                                        |  |
| Address                                                                                                        | : | Vill: Shihipur, P.O: S A College, P.S: Gabtoli, Dist: Bogra                                                                                                                    |  |
| Parent's and GB related Info (i) Who is GB member (ii) Mother's name (iii) Father's name (iv) GB member's info |   | Mother Father  MST SHAFALI  MD DULAL  Branch: Sonaroy Gabtoli, Centre # 92 (Female),  Member ID: 11554, Group No: 08  Member since: 08-09-2006 (10Years)  First loan: BDT 5000 |  |
| Further Information: (v) Who pays GB loan installment                                                          | : | Existing Loan: BDT 24000, Outstanding loan: BDT 19248/-<br>Father                                                                                                              |  |
| (vi) Mobile lady                                                                                               | : | No                                                                                                                                                                             |  |
| (vii) Grameen Education Loan (viii) Any other loan like GB, BRAC ASA etc                                       | : | No<br>No                                                                                                                                                                       |  |

| Proposed Nobin Udyokta Business Info              |   |                                                                                                                                                                                                                                                                                      |  |  |
|---------------------------------------------------|---|--------------------------------------------------------------------------------------------------------------------------------------------------------------------------------------------------------------------------------------------------------------------------------------|--|--|
| Business Name                                     | : | SHAFIQUL CYCLE STORE                                                                                                                                                                                                                                                                 |  |  |
| Location                                          | : | Shihipur, S A College Sonatola Bogra                                                                                                                                                                                                                                                 |  |  |
| Total Investment in BDT                           | : | BDT 1,30,000/-                                                                                                                                                                                                                                                                       |  |  |
| Financing                                         | : | Self BDT 80000/-(from existing business) 62% Required Investment BDT 50,000/-(as equity) 38%                                                                                                                                                                                         |  |  |
| Present salary/drawings from business (estimates) | : | BDT 4,000/-                                                                                                                                                                                                                                                                          |  |  |
| Proposed Salary                                   | : | BDT 4,000/-                                                                                                                                                                                                                                                                          |  |  |
| Size of shop                                      | : | 10 ft x 10 ft= 100 square ft                                                                                                                                                                                                                                                         |  |  |
| Implementation                                    | : | <ul> <li>The business is planned to be scaled up by investment in existing goods like; Piston. Ring. Chain. Battery Etc</li> <li>20% Gain of sale.</li> <li>The business is operating by entrepreneur. Existing 01 employee.</li> <li>01 will be appointed in the future.</li> </ul> |  |  |

# Pictures