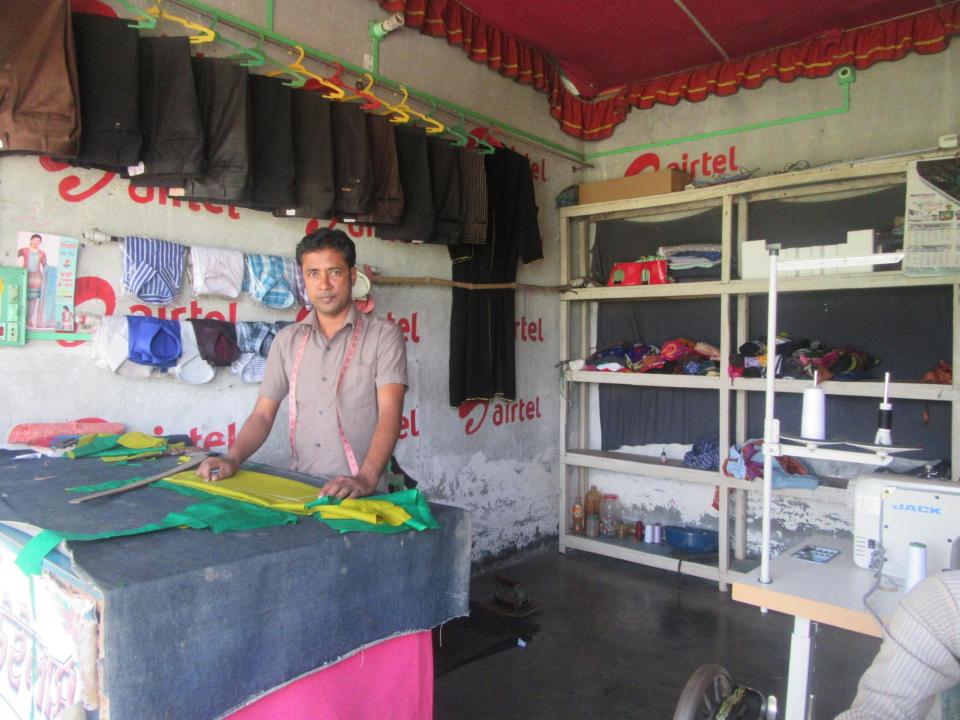

Pictures

| Proposed Nobin Udyokta Business Info                 |   |                                                                                                                                                                                                                                                                                                                                                                                |  |  |
|------------------------------------------------------|---|--------------------------------------------------------------------------------------------------------------------------------------------------------------------------------------------------------------------------------------------------------------------------------------------------------------------------------------------------------------------------------|--|--|
| Business Name                                        | : | NEW FASHON                                                                                                                                                                                                                                                                                                                                                                     |  |  |
| Location                                             | : | Khirapara uttar ,Naruamala, P.S: Gabtoli, Dist: Bogra                                                                                                                                                                                                                                                                                                                          |  |  |
| Total Investment in BDT                              | : | BDT 120,000/-                                                                                                                                                                                                                                                                                                                                                                  |  |  |
| Financing                                            | : | Self BDT 70,000/- (from existing business) 58%<br>Required Investment BDT 50,000/- (as equity) 42%                                                                                                                                                                                                                                                                             |  |  |
| Present salary/drawings<br>from business (estimates) | : | BDT 5,000                                                                                                                                                                                                                                                                                                                                                                      |  |  |
| Proposed Salary                                      | : | BDT 5,000                                                                                                                                                                                                                                                                                                                                                                      |  |  |
| Size of shop                                         | : | 15 ft x 10 ft= 150 square ft                                                                                                                                                                                                                                                                                                                                                   |  |  |
| Security of the shop                                 | : | N/A                                                                                                                                                                                                                                                                                                                                                                            |  |  |
| Implementation                                       | : | <ul> <li>The business is planned to be scaled up by investment in existing goods like; Sale &amp; Sewing Shirts, Pants and other Clothes etc.</li> <li>Average 25% gain on sales.</li> <li>The business is operating by entrepreneur. Existing 02 labors.</li> <li>After getting equity fund 02 labors will be appointed.</li> <li>Agreed grace period is 3 months.</li> </ul> |  |  |