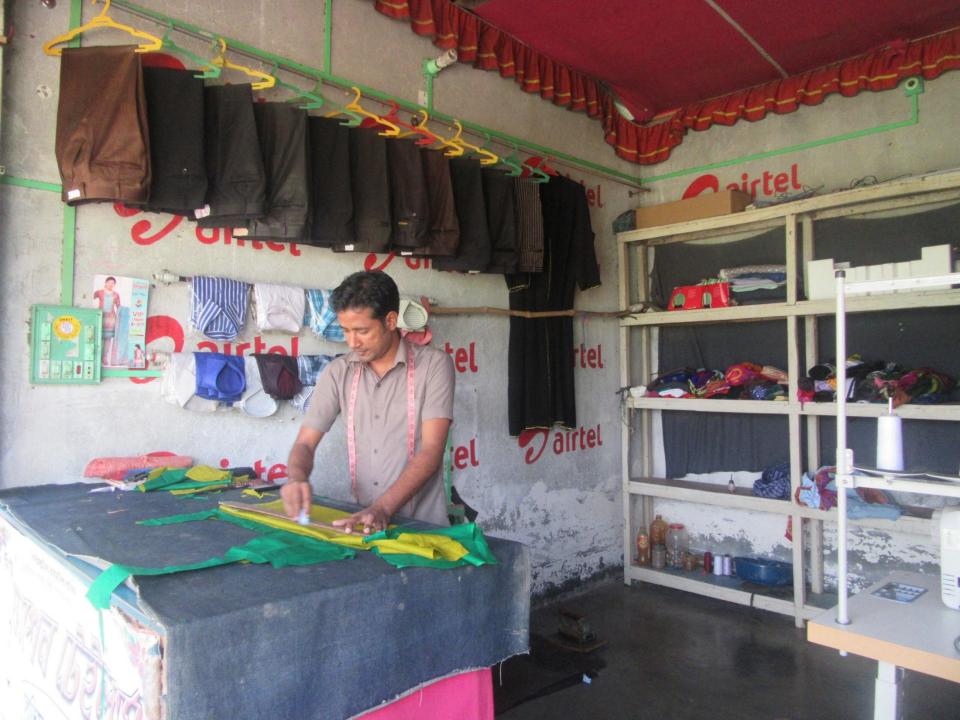

Pictures

| Proposed Nobin Udyokta Business Info                 |   |                                                                                                                                                                                                                                                                                                                                                                                |  |  |
|------------------------------------------------------|---|--------------------------------------------------------------------------------------------------------------------------------------------------------------------------------------------------------------------------------------------------------------------------------------------------------------------------------------------------------------------------------|--|--|
| Business Name                                        | : | NEW FASHON                                                                                                                                                                                                                                                                                                                                                                     |  |  |
| Location                                             | : | Khirapara uttar ,Naruamala, P.S: Gabtoli, Dist: Bogra                                                                                                                                                                                                                                                                                                                          |  |  |
| Total Investment in BDT                              | : | BDT 120,000/-                                                                                                                                                                                                                                                                                                                                                                  |  |  |
| Financing                                            | : | Self BDT 70,000/- (from existing business) 58%<br>Required Investment BDT 50,000/- (as equity) 42%                                                                                                                                                                                                                                                                             |  |  |
| Present salary/drawings<br>from business (estimates) | : | BDT 5,000                                                                                                                                                                                                                                                                                                                                                                      |  |  |
| Proposed Salary                                      | : | BDT 5,000                                                                                                                                                                                                                                                                                                                                                                      |  |  |
| Size of shop                                         | : | 15 ft x 10 ft= 150 square ft                                                                                                                                                                                                                                                                                                                                                   |  |  |
| Security of the shop                                 | : | N/A                                                                                                                                                                                                                                                                                                                                                                            |  |  |
| Implementation                                       | : | <ul> <li>The business is planned to be scaled up by investment in existing goods like; Sale &amp; Sewing Shirts, Pants and other Clothes etc.</li> <li>Average 25% gain on sales.</li> <li>The business is operating by entrepreneur. Existing 02 labors.</li> <li>After getting equity fund 02 labors will be appointed.</li> <li>Agreed grace period is 3 months.</li> </ul> |  |  |