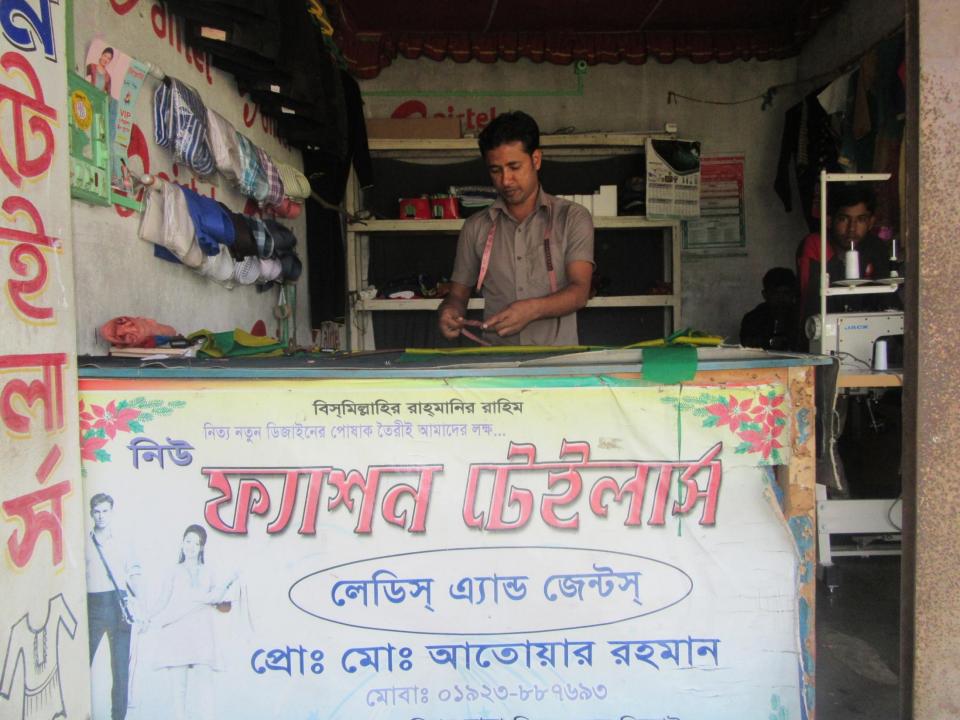

| Proposed Nobin Udyokta Business Info                 |   |                                                                                                                                                                                                                                                                                                                                                                                |  |  |
|------------------------------------------------------|---|--------------------------------------------------------------------------------------------------------------------------------------------------------------------------------------------------------------------------------------------------------------------------------------------------------------------------------------------------------------------------------|--|--|
| Business Name                                        | : | NEW FASHON                                                                                                                                                                                                                                                                                                                                                                     |  |  |
| Location                                             | : | Khirapara uttar ,Naruamala, P.S: Gabtoli, Dist: Bogra                                                                                                                                                                                                                                                                                                                          |  |  |
| Total Investment in BDT                              | : | BDT 120,000/-                                                                                                                                                                                                                                                                                                                                                                  |  |  |
| Financing                                            | : | Self BDT 70,000/- (from existing business) 58%<br>Required Investment BDT 50,000/- (as equity) 42%                                                                                                                                                                                                                                                                             |  |  |
| Present salary/drawings<br>from business (estimates) | : | BDT 5,000                                                                                                                                                                                                                                                                                                                                                                      |  |  |
| Proposed Salary                                      | : | BDT 5,000                                                                                                                                                                                                                                                                                                                                                                      |  |  |
| Size of shop                                         | : | 15 ft x 10 ft= 150 square ft                                                                                                                                                                                                                                                                                                                                                   |  |  |
| Security of the shop                                 | : | N/A                                                                                                                                                                                                                                                                                                                                                                            |  |  |
| Implementation                                       | : | <ul> <li>The business is planned to be scaled up by investment in existing goods like; Sale &amp; Sewing Shirts, Pants and other Clothes etc.</li> <li>Average 25% gain on sales.</li> <li>The business is operating by entrepreneur. Existing 02 labors.</li> <li>After getting equity fund 02 labors will be appointed.</li> <li>Agreed grace period is 3 months.</li> </ul> |  |  |

Pictures