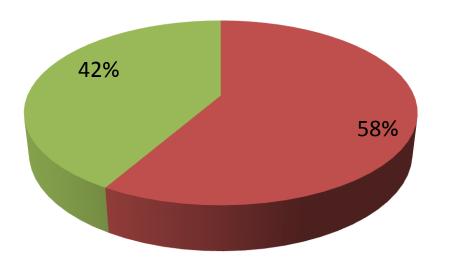

| Proposed Nobin Udyokta Business Info                 |   |                                                                                                                                                                                                                                                                                                                                                                                |  |  |
|------------------------------------------------------|---|--------------------------------------------------------------------------------------------------------------------------------------------------------------------------------------------------------------------------------------------------------------------------------------------------------------------------------------------------------------------------------|--|--|
| Business Name                                        | : | NEW FASHON                                                                                                                                                                                                                                                                                                                                                                     |  |  |
| Location                                             | : | Khirapara uttar ,Naruamala, P.S: Gabtoli, Dist: Bogra                                                                                                                                                                                                                                                                                                                          |  |  |
| Total Investment in BDT                              | : | BDT 120,000/-                                                                                                                                                                                                                                                                                                                                                                  |  |  |
| Financing                                            | : | Self BDT 70,000/- (from existing business) 58%<br>Required Investment BDT 50,000/- (as equity) 42%                                                                                                                                                                                                                                                                             |  |  |
| Present salary/drawings<br>from business (estimates) | : | BDT 5,000                                                                                                                                                                                                                                                                                                                                                                      |  |  |
| Proposed Salary                                      | : | BDT 5,000                                                                                                                                                                                                                                                                                                                                                                      |  |  |
| Size of shop                                         | : | 15 ft x 10 ft= 150 square ft                                                                                                                                                                                                                                                                                                                                                   |  |  |
| Security of the shop                                 | : | N/A                                                                                                                                                                                                                                                                                                                                                                            |  |  |
| Implementation                                       | : | <ul> <li>The business is planned to be scaled up by investment in existing goods like; Sale &amp; Sewing Shirts, Pants and other Clothes etc.</li> <li>Average 25% gain on sales.</li> <li>The business is operating by entrepreneur. Existing 02 labors.</li> <li>After getting equity fund 02 labors will be appointed.</li> <li>Agreed grace period is 3 months.</li> </ul> |  |  |