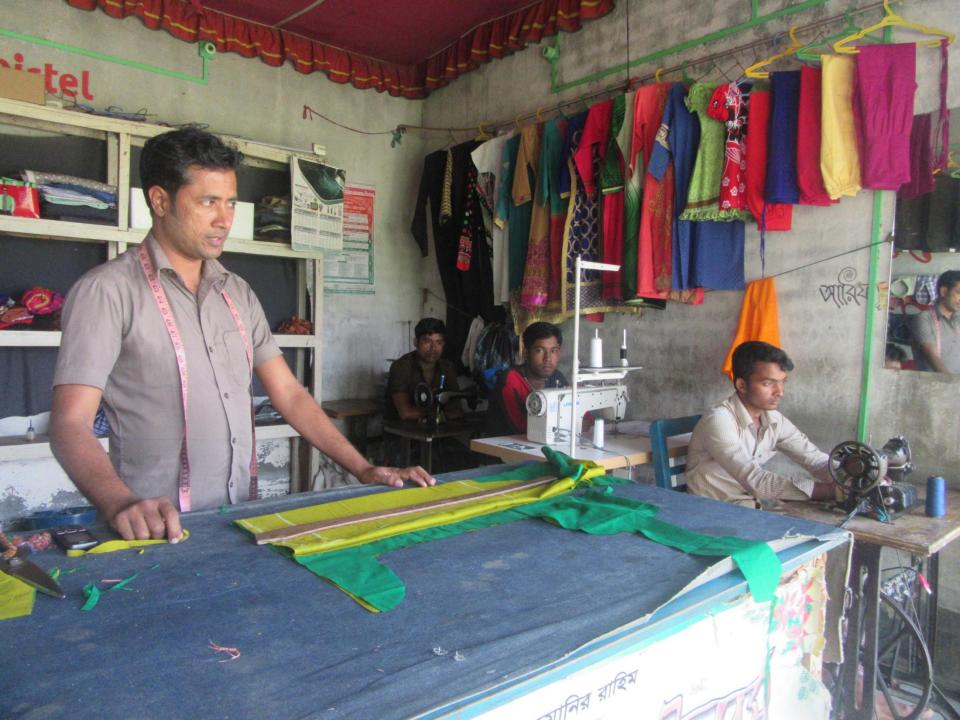

Pictures

| Proposed Nobin Udyokta Business Info                 |   |                                                                                                                                                                                                                                                                                                                                                                                |  |  |
|------------------------------------------------------|---|--------------------------------------------------------------------------------------------------------------------------------------------------------------------------------------------------------------------------------------------------------------------------------------------------------------------------------------------------------------------------------|--|--|
| Business Name                                        | : | NEW FASHON                                                                                                                                                                                                                                                                                                                                                                     |  |  |
| Location                                             | : | Khirapara uttar ,Naruamala, P.S: Gabtoli, Dist: Bogra                                                                                                                                                                                                                                                                                                                          |  |  |
| Total Investment in BDT                              | : | BDT 120,000/-                                                                                                                                                                                                                                                                                                                                                                  |  |  |
| Financing                                            | : | Self BDT 70,000/- (from existing business) 58%<br>Required Investment BDT 50,000/- (as equity) 42%                                                                                                                                                                                                                                                                             |  |  |
| Present salary/drawings<br>from business (estimates) | : | BDT 5,000                                                                                                                                                                                                                                                                                                                                                                      |  |  |
| Proposed Salary                                      | : | BDT 5,000                                                                                                                                                                                                                                                                                                                                                                      |  |  |
| Size of shop                                         | : | 15 ft x 10 ft= 150 square ft                                                                                                                                                                                                                                                                                                                                                   |  |  |
| Security of the shop                                 | : | N/A                                                                                                                                                                                                                                                                                                                                                                            |  |  |
| Implementation                                       | : | <ul> <li>The business is planned to be scaled up by investment in existing goods like; Sale &amp; Sewing Shirts, Pants and other Clothes etc.</li> <li>Average 25% gain on sales.</li> <li>The business is operating by entrepreneur. Existing 02 labors.</li> <li>After getting equity fund 02 labors will be appointed.</li> <li>Agreed grace period is 3 months.</li> </ul> |  |  |