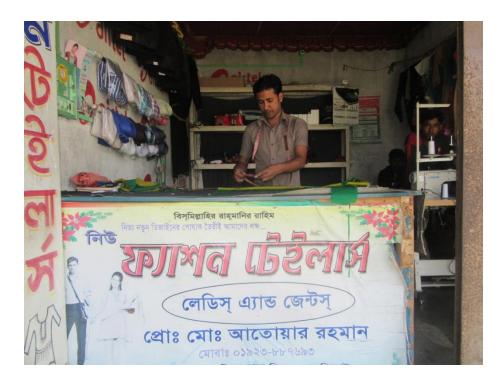

| Proposed Nobin Udyokta Business Info                 |   |                                                                                                                                                                                                                                                                                                                                                                                |  |  |
|------------------------------------------------------|---|--------------------------------------------------------------------------------------------------------------------------------------------------------------------------------------------------------------------------------------------------------------------------------------------------------------------------------------------------------------------------------|--|--|
| Business Name                                        | : | NEW FASHON                                                                                                                                                                                                                                                                                                                                                                     |  |  |
| Location                                             | : | Khirapara uttar ,Naruamala, P.S: Gabtoli, Dist: Bogra                                                                                                                                                                                                                                                                                                                          |  |  |
| Total Investment in BDT                              | : | BDT 120,000/-                                                                                                                                                                                                                                                                                                                                                                  |  |  |
| Financing                                            | : | Self BDT 70,000/- (from existing business) 58%<br>Required Investment BDT 50,000/- (as equity) 42%                                                                                                                                                                                                                                                                             |  |  |
| Present salary/drawings<br>from business (estimates) | : | BDT 5,000                                                                                                                                                                                                                                                                                                                                                                      |  |  |
| Proposed Salary                                      | : | BDT 5,000                                                                                                                                                                                                                                                                                                                                                                      |  |  |
| Size of shop                                         | : | 15 ft x 10 ft= 150 square ft                                                                                                                                                                                                                                                                                                                                                   |  |  |
| Security of the shop                                 | : | N/A                                                                                                                                                                                                                                                                                                                                                                            |  |  |
| Implementation                                       | : | <ul> <li>The business is planned to be scaled up by investment in existing goods like; Sale &amp; Sewing Shirts, Pants and other Clothes etc.</li> <li>Average 25% gain on sales.</li> <li>The business is operating by entrepreneur. Existing 02 labors.</li> <li>After getting equity fund 02 labors will be appointed.</li> <li>Agreed grace period is 3 months.</li> </ul> |  |  |

Pictures