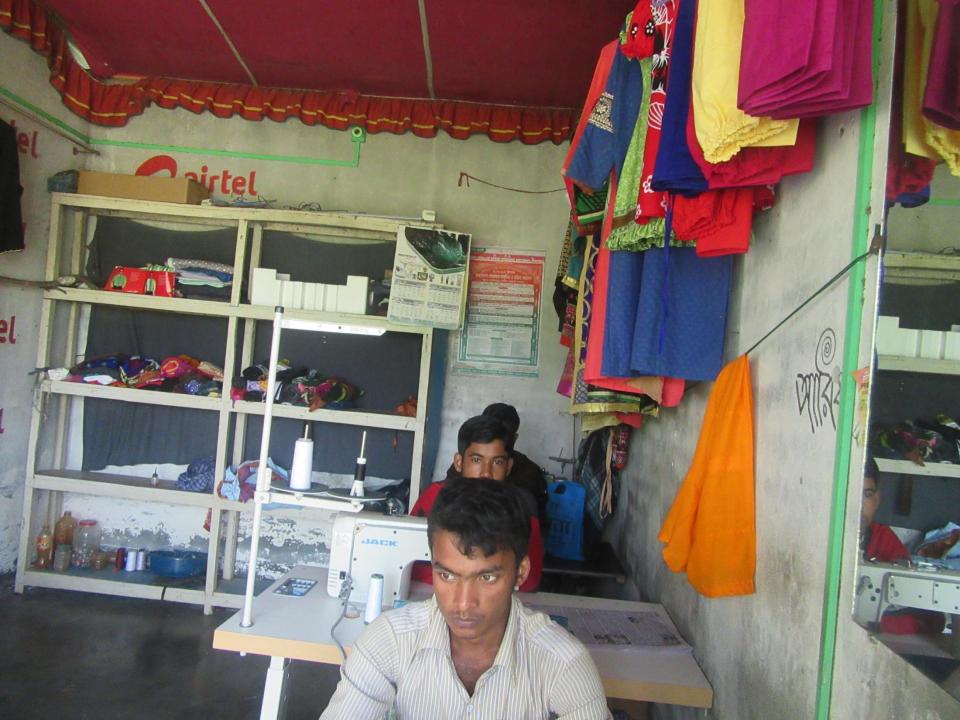

Pictures

| Proposed Nobin Udyokta Business Info                 |   |                                                                                                                                                                                                                                                                                                                                                                                |  |  |
|------------------------------------------------------|---|--------------------------------------------------------------------------------------------------------------------------------------------------------------------------------------------------------------------------------------------------------------------------------------------------------------------------------------------------------------------------------|--|--|
| Business Name                                        | : | NEW FASHON                                                                                                                                                                                                                                                                                                                                                                     |  |  |
| Location                                             | : | Khirapara uttar ,Naruamala, P.S: Gabtoli, Dist: Bogra                                                                                                                                                                                                                                                                                                                          |  |  |
| Total Investment in BDT                              | : | BDT 120,000/-                                                                                                                                                                                                                                                                                                                                                                  |  |  |
| Financing                                            | : | Self BDT 70,000/- (from existing business) 58%<br>Required Investment BDT 50,000/- (as equity) 42%                                                                                                                                                                                                                                                                             |  |  |
| Present salary/drawings<br>from business (estimates) | : | BDT 5,000                                                                                                                                                                                                                                                                                                                                                                      |  |  |
| Proposed Salary                                      | : | BDT 5,000                                                                                                                                                                                                                                                                                                                                                                      |  |  |
| Size of shop                                         | : | 15 ft x 10 ft= 150 square ft                                                                                                                                                                                                                                                                                                                                                   |  |  |
| Security of the shop                                 | : | N/A                                                                                                                                                                                                                                                                                                                                                                            |  |  |
| Implementation                                       | : | <ul> <li>The business is planned to be scaled up by investment in existing goods like; Sale &amp; Sewing Shirts, Pants and other Clothes etc.</li> <li>Average 25% gain on sales.</li> <li>The business is operating by entrepreneur. Existing 02 labors.</li> <li>After getting equity fund 02 labors will be appointed.</li> <li>Agreed grace period is 3 months.</li> </ul> |  |  |