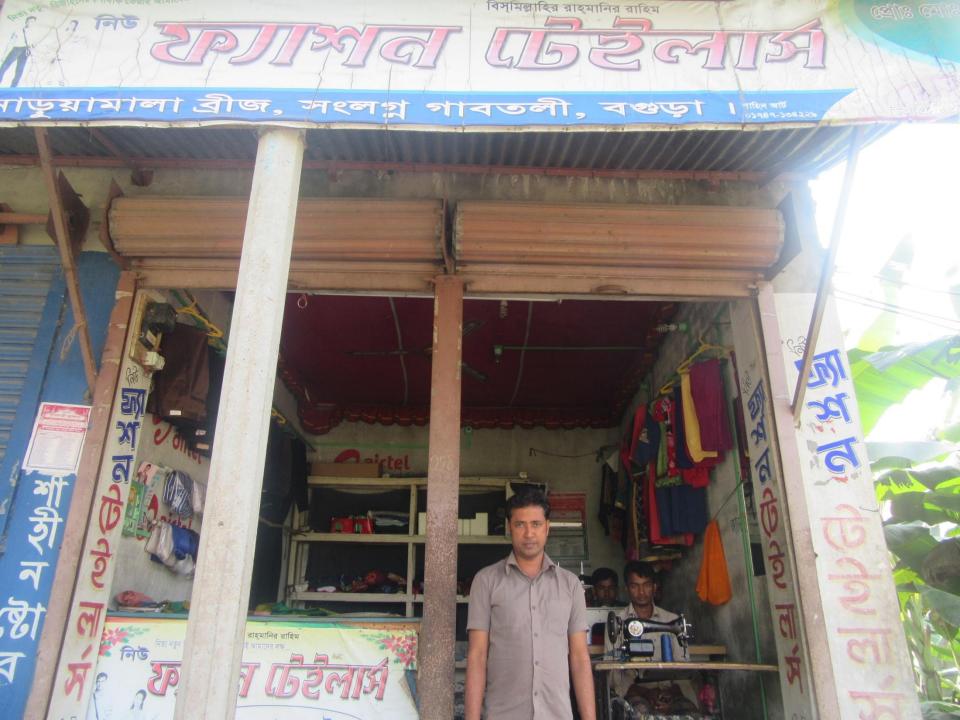

| Proposed Nobin Udyokta Business Info                 |   |                                                                                                                                                                                                                                                                                                                                                                                |  |  |
|------------------------------------------------------|---|--------------------------------------------------------------------------------------------------------------------------------------------------------------------------------------------------------------------------------------------------------------------------------------------------------------------------------------------------------------------------------|--|--|
| Business Name                                        | : | NEW FASHON                                                                                                                                                                                                                                                                                                                                                                     |  |  |
| Location                                             | : | Khirapara uttar ,Naruamala, P.S: Gabtoli, Dist: Bogra                                                                                                                                                                                                                                                                                                                          |  |  |
| Total Investment in BDT                              | : | BDT 120,000/-                                                                                                                                                                                                                                                                                                                                                                  |  |  |
| Financing                                            | : | Self BDT 70,000/- (from existing business) 58%<br>Required Investment BDT 50,000/- (as equity) 42%                                                                                                                                                                                                                                                                             |  |  |
| Present salary/drawings<br>from business (estimates) | : | BDT 5,000                                                                                                                                                                                                                                                                                                                                                                      |  |  |
| Proposed Salary                                      | : | BDT 5,000                                                                                                                                                                                                                                                                                                                                                                      |  |  |
| Size of shop                                         | : | 15 ft x 10 ft= 150 square ft                                                                                                                                                                                                                                                                                                                                                   |  |  |
| Security of the shop                                 | : | N/A                                                                                                                                                                                                                                                                                                                                                                            |  |  |
| Implementation                                       | : | <ul> <li>The business is planned to be scaled up by investment in existing goods like; Sale &amp; Sewing Shirts, Pants and other Clothes etc.</li> <li>Average 25% gain on sales.</li> <li>The business is operating by entrepreneur. Existing 02 labors.</li> <li>After getting equity fund 02 labors will be appointed.</li> <li>Agreed grace period is 3 months.</li> </ul> |  |  |

Pictures