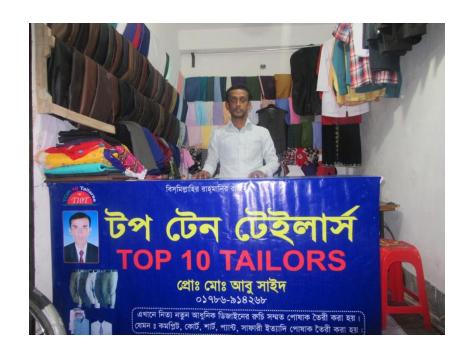

# Pictures

| Proposed Nobin Udyokta Business Info              |                            |                                                                                                                                                                                                                                                                                                                                                                                |  |  |
|---------------------------------------------------|----------------------------|--------------------------------------------------------------------------------------------------------------------------------------------------------------------------------------------------------------------------------------------------------------------------------------------------------------------------------------------------------------------------------|--|--|
| Business Name                                     | :                          | TOP TEN TAILORS                                                                                                                                                                                                                                                                                                                                                                |  |  |
| Location                                          | :                          | Khalil market,golabari,Gabtoli, Bogra                                                                                                                                                                                                                                                                                                                                          |  |  |
| Total Investment in BDT                           | :                          | BDT 1,53,000/-                                                                                                                                                                                                                                                                                                                                                                 |  |  |
| Financing                                         | :                          | Self BDT 1,03,000/- (from existing business) 67%                                                                                                                                                                                                                                                                                                                               |  |  |
|                                                   |                            | Required Investment BDT 50,000/- (as equity) 33%                                                                                                                                                                                                                                                                                                                               |  |  |
| Present salary/drawings from business (estimates) | :                          | : BDT 4,000                                                                                                                                                                                                                                                                                                                                                                    |  |  |
| Proposed Salary                                   | :                          | BDT 4,000                                                                                                                                                                                                                                                                                                                                                                      |  |  |
| Size of shop                                      | :                          | 08 ft x 08 ft= 64 square ft                                                                                                                                                                                                                                                                                                                                                    |  |  |
| Security of the shop                              | Security of the shop : N/A |                                                                                                                                                                                                                                                                                                                                                                                |  |  |
| Implementation                                    |                            | <ul> <li>The business is planned to be scaled up by investment in existing goods like; Sale &amp; Sewing Shirts, Pants and other Clothes etc.</li> <li>Average 25% gain on sales.</li> <li>The business is operating by entrepreneur. Existing 02 labors.</li> <li>After getting equity fund 02 labors will be appointed.</li> <li>Agreed grace period is 3 months.</li> </ul> |  |  |