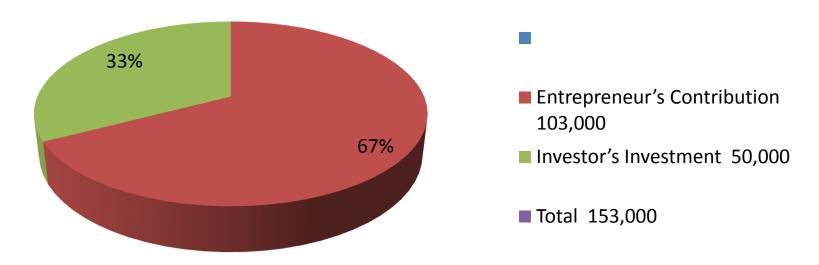

| Investment Breakdown                 |          |          |                |  |  |
|--------------------------------------|----------|----------|----------------|--|--|
| Particulars                          | Existing | Proposed | Proposed Total |  |  |
| Shirts pice and Pants Pice .         | 60,000   | 23,000   | 83,000         |  |  |
| Overlock Machine & H00k Machine etc. | 25,000   | 0        | 25,000         |  |  |
| Ladies Borka                         | 8,000    | 25,000   | 33,000         |  |  |
| others                               | 10,000   | 2,000    | 12,000         |  |  |
| Total                                | 103,000  | 50,000   | 153,000        |  |  |