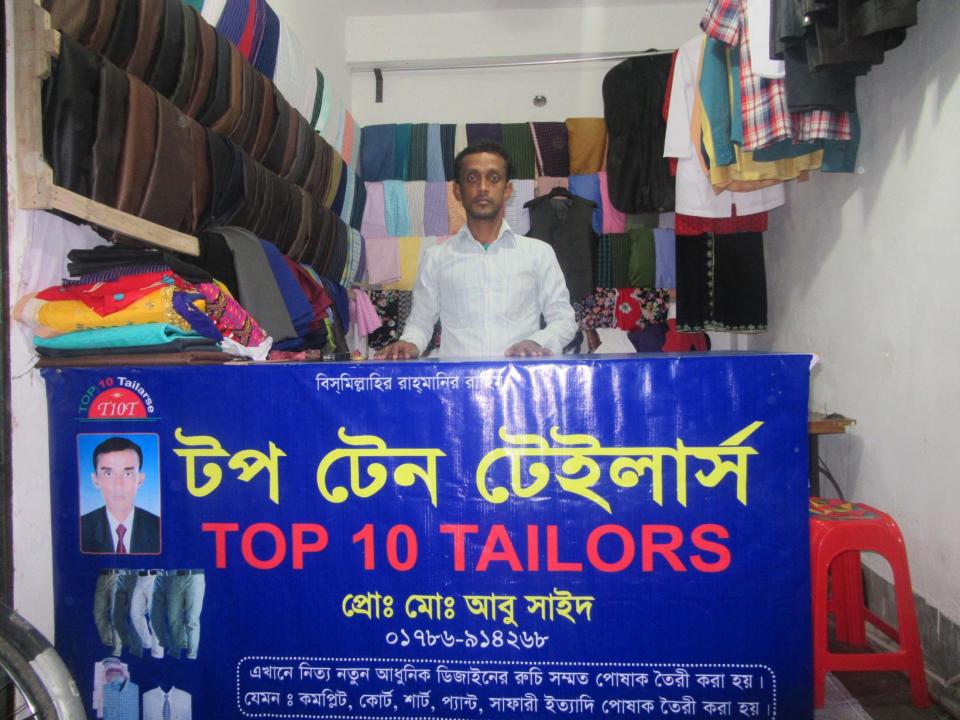

# Pictures

| Proposed Nobin Udyokta Business Info              |                            |                                                                                                                                                                                                                                                                                                                                                                                |  |  |
|---------------------------------------------------|----------------------------|--------------------------------------------------------------------------------------------------------------------------------------------------------------------------------------------------------------------------------------------------------------------------------------------------------------------------------------------------------------------------------|--|--|
| Business Name                                     | :                          | TOP TEN TAILORS                                                                                                                                                                                                                                                                                                                                                                |  |  |
| Location                                          | :                          | Khalil market,golabari,Gabtoli, Bogra                                                                                                                                                                                                                                                                                                                                          |  |  |
| Total Investment in BDT                           | :                          | BDT 1,53,000/-                                                                                                                                                                                                                                                                                                                                                                 |  |  |
| Financing                                         | :                          | Self BDT 1,03,000/- (from existing business) 67%                                                                                                                                                                                                                                                                                                                               |  |  |
|                                                   |                            | Required Investment BDT 50,000/- (as equity) 33%                                                                                                                                                                                                                                                                                                                               |  |  |
| Present salary/drawings from business (estimates) | :                          | : BDT 4,000                                                                                                                                                                                                                                                                                                                                                                    |  |  |
| Proposed Salary                                   | :                          | BDT 4,000                                                                                                                                                                                                                                                                                                                                                                      |  |  |
| Size of shop                                      | :                          | 08 ft x 08 ft= 64 square ft                                                                                                                                                                                                                                                                                                                                                    |  |  |
| Security of the shop                              | Security of the shop : N/A |                                                                                                                                                                                                                                                                                                                                                                                |  |  |
| Implementation                                    |                            | <ul> <li>The business is planned to be scaled up by investment in existing goods like; Sale &amp; Sewing Shirts, Pants and other Clothes etc.</li> <li>Average 25% gain on sales.</li> <li>The business is operating by entrepreneur. Existing 02 labors.</li> <li>After getting equity fund 02 labors will be appointed.</li> <li>Agreed grace period is 3 months.</li> </ul> |  |  |