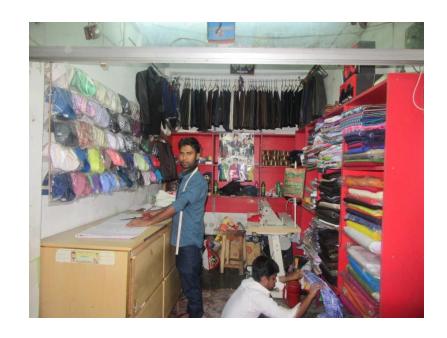

### **Proposed NU Business Name: ARIF TAILORS**



Project identification and prepared by: Md . Obaidullah, Bogra Shadar Unit, Bogra Project verified by: Md. Mozaharul Islam Sarker



| Brief Bio of The Proposed Nobin Udyokta                                                                          |   |                                                                                                                                                                                             |  |  |
|------------------------------------------------------------------------------------------------------------------|---|---------------------------------------------------------------------------------------------------------------------------------------------------------------------------------------------|--|--|
| Name