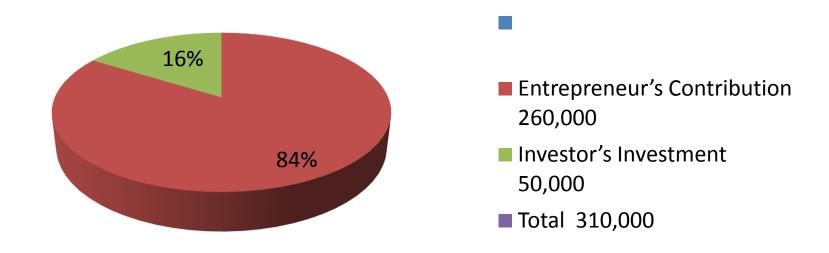

| Investment Breakdown                 |          |          |                |  |  |  |  |
|--------------------------------------|----------|----------|----------------|--|--|--|--|
| Particulars                          | Existing | Proposed | Proposed Total |  |  |  |  |
| Shirts pice and Pants Pice .         | 70,000   | 0        | 70,000         |  |  |  |  |
| Overlock Machine & H00k Machine etc. | 95,000   | 0        | 95,000         |  |  |  |  |
| Cloth                                | 30,000   | 0        | 30,000         |  |  |  |  |
| others                               | 65,000   | 5,000    | 70,000         |  |  |  |  |
| school dress cloth                   | 0        | 45,000   | 45,000         |  |  |  |  |
| Total                                | 260,000  | 50,000   | 310,000        |  |  |  |  |