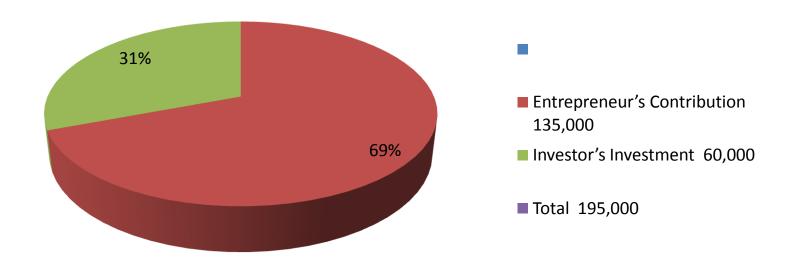

| Investment Breakdown |          |          |                |  |  |  |  |
|----------------------|----------|----------|----------------|--|--|--|--|
| Particulars          | Existing | Proposed | Proposed Total |  |  |  |  |
| Cow                  | 120,000  | 60,000   | 180,000        |  |  |  |  |
| Culf                 | 15,000   | 0        | 15,000         |  |  |  |  |
| Total                | 135,000  | 60,000   | 195,000        |  |  |  |  |