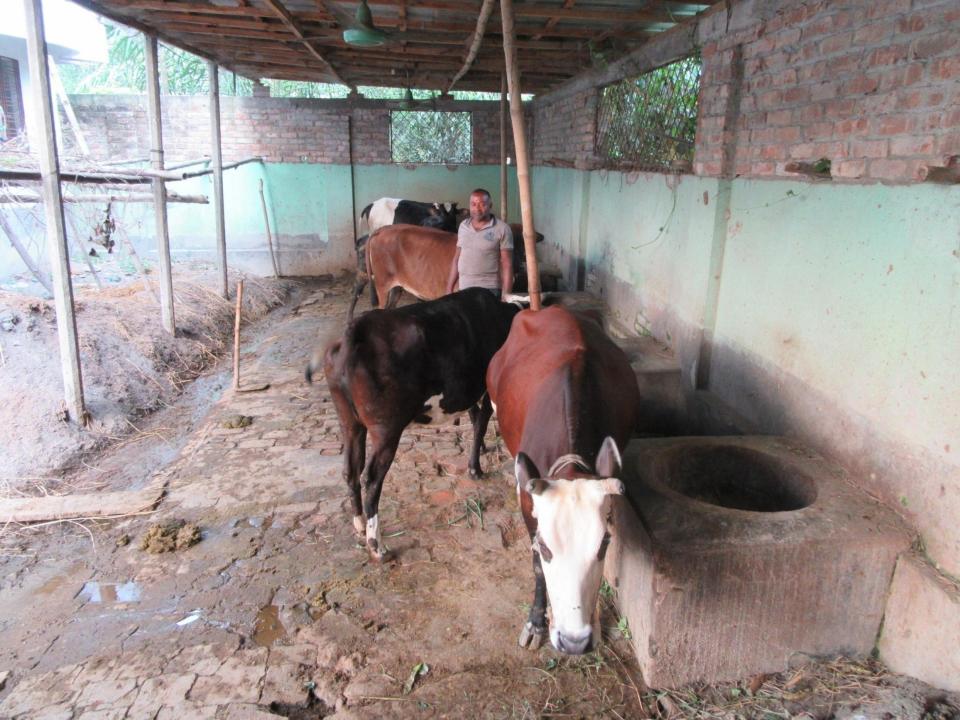

# Pictures

গণপ্রজাতন্ত্রী বাংলাদেশ সরকার Government of the Peoples' Republic of Bangladesh NATIONAL ID CARD / জাতীয় পরিচয় পত্র

নাম: মোঃ আবুর রহমান

Name: Md. Abdur Rahman

পিতা: মৃত আবতাৰ হোসেন মোলা

মাতা: মোছাঃ জারদা বেগম Date of Birth: 31 Dec 1983