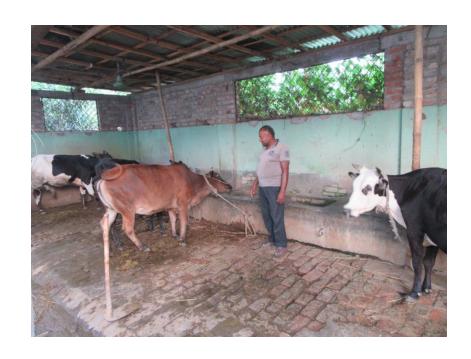

# Pictures

গণপ্রজাতন্ত্রী বাংলাদেশ সরকার Government of the Peoples' Republic of Bangladesh NATIONAL ID CARD / জাতীয় পরিচয় পত্র

নাম: মোঃ আবুর রহমান

Name: Md. Abdur Rahman

পিতা: মৃত আবতাৰ হোসেন মোলা

মাতা: মোছাঃ জারদা বেগম Date of Birth: 31 Dec 1983

## **FAMILY PICTURE**