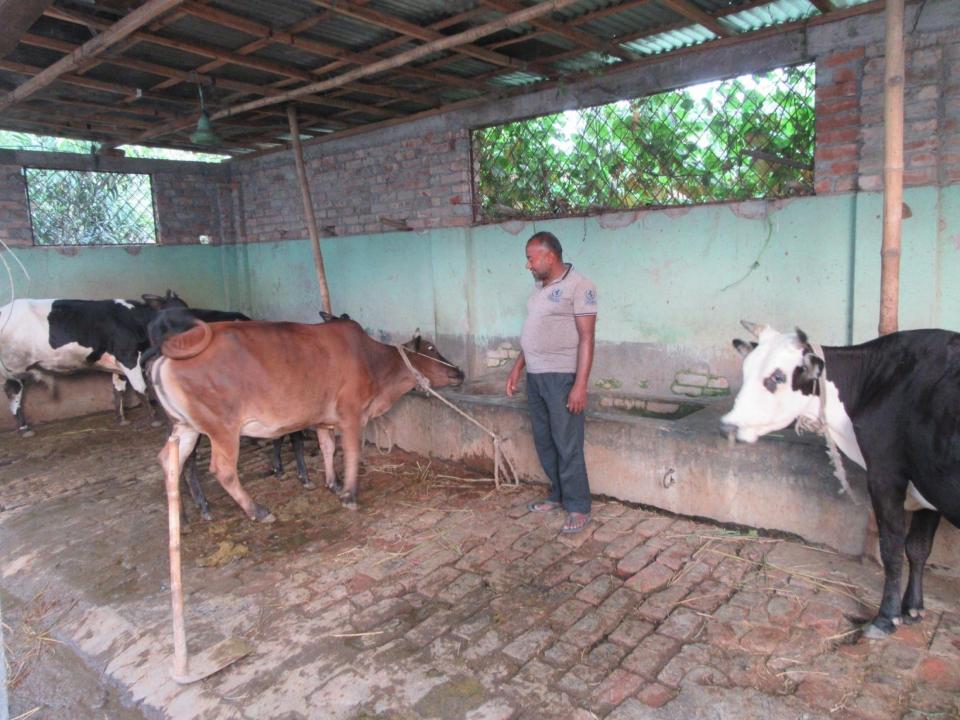

# Pictures

গণপ্রজাতন্ত্রী বাংলাদেশ সরকার Government of the Peoples' Republic of Bangladesh NATIONAL ID CARD / জাতীয় পরিচয় পত্র

নাম: মোঃ আবুর রহমান

Name: Md. Abdur Rahman

পিতা: মৃত আবতাৰ হোসেন মোলা

মাতা: মোছাঃ জারদা বেগম Date of Birth: 31 Dec 1983

## **FAMILY PICTURE**