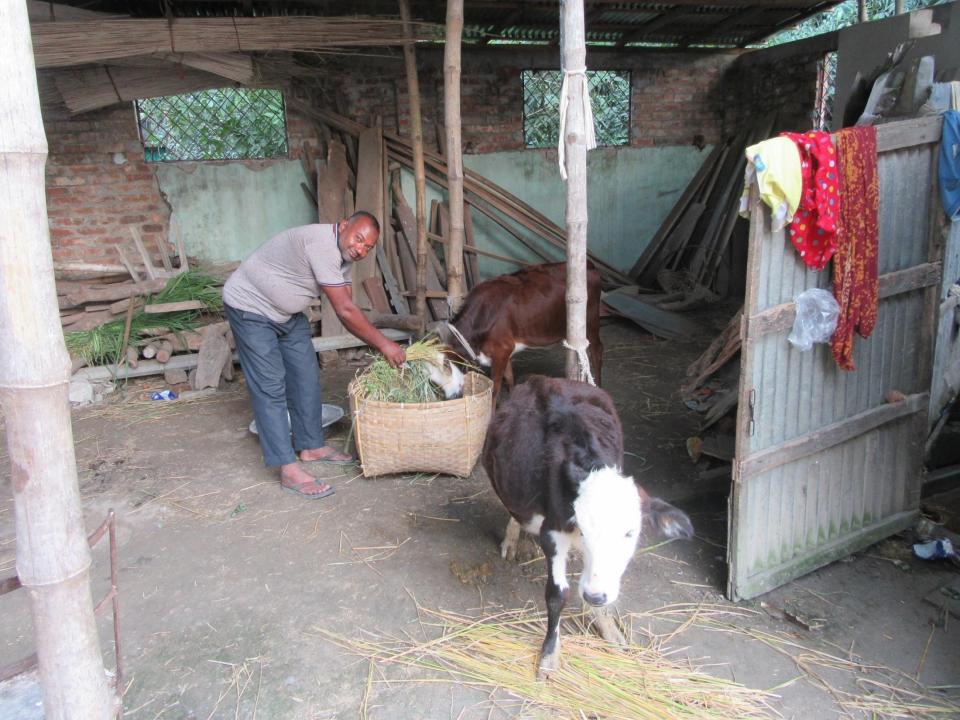

# Pictures

গণপ্রজাতন্ত্রী বাংলাদেশ সরকার Government of the Peoples' Republic of Bangladesh NATIONAL ID CARD / জাতীয় পরিচয় পত্র

নাম: মোঃ আবুর রহমান

Name: Md. Abdur Rahman

পিতা: মৃত আবতাৰ হোসেন মোলা

মাতা: মোছাঃ জারদা বেগম Date of Birth: 31 Dec 1983