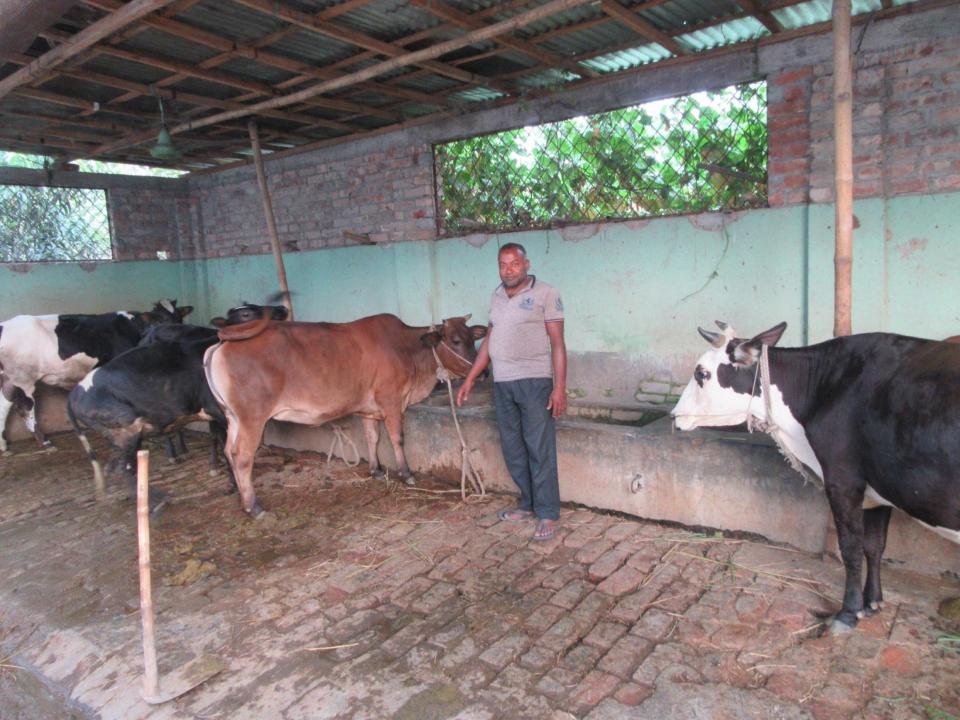

# Pictures

গণপ্রজাতন্ত্রী বাংলাদেশ সরকার Government of the Peoples' Republic of Bangladesh NATIONAL ID CARD / জাতীয় পরিচয় পত্র

নাম: মোঃ আবুর রহমান

Name: Md. Abdur Rahman

পিতা: মৃত আবতাৰ হোসেন মোলা

মাতা: মোছাঃ জারদা বেগম Date of Birth: 31 Dec 1983

## **FAMILY PICTURE**