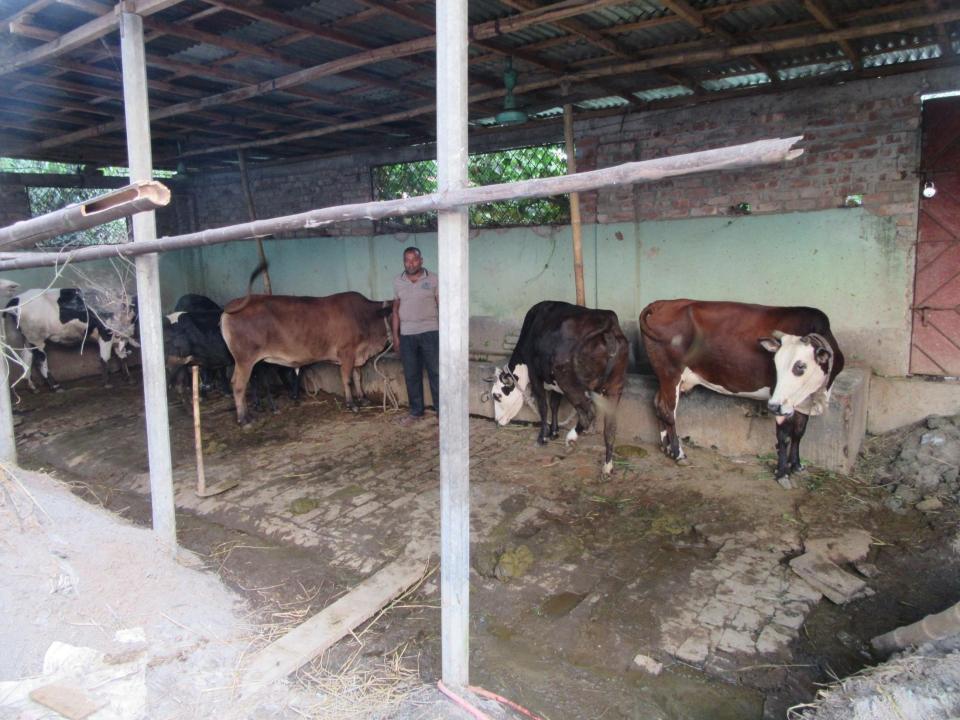

# Pictures

গণপ্রজাতন্ত্রী বাংলাদেশ সরকার Government of the Peoples' Republic of Bangladesh NATIONAL ID CARD / জাতীয় পরিচয় পত্র

নাম: মোঃ আবুর রহমান

Name: Md. Abdur Rahman

পিতা: মৃত আবতাৰ হোসেন মোলা

মাতা: মোছাঃ জারদা বেগম Date of Birth: 31 Dec 1983