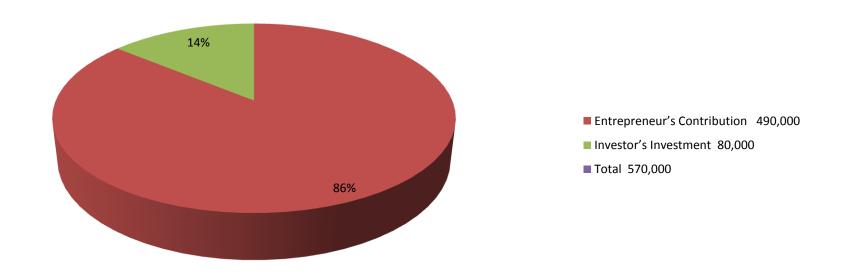

| Investment Breakdown  |          |                |         |  |  |  |  |
|-----------------------|----------|----------------|---------|--|--|--|--|
| Particulars           | Proposed | Proposed Total |         |  |  |  |  |
| Milk cow (5 x 80000)  | 400,000  | 80,000         | 480,000 |  |  |  |  |
| Hifer cow (1 x 50000) | 50,000   | 0              | 50,000  |  |  |  |  |
| Culf (2x20000)        | 40,000   | 0              | 40,000  |  |  |  |  |
| Total                 | 490,000  | 80,000         | 570,000 |  |  |  |  |