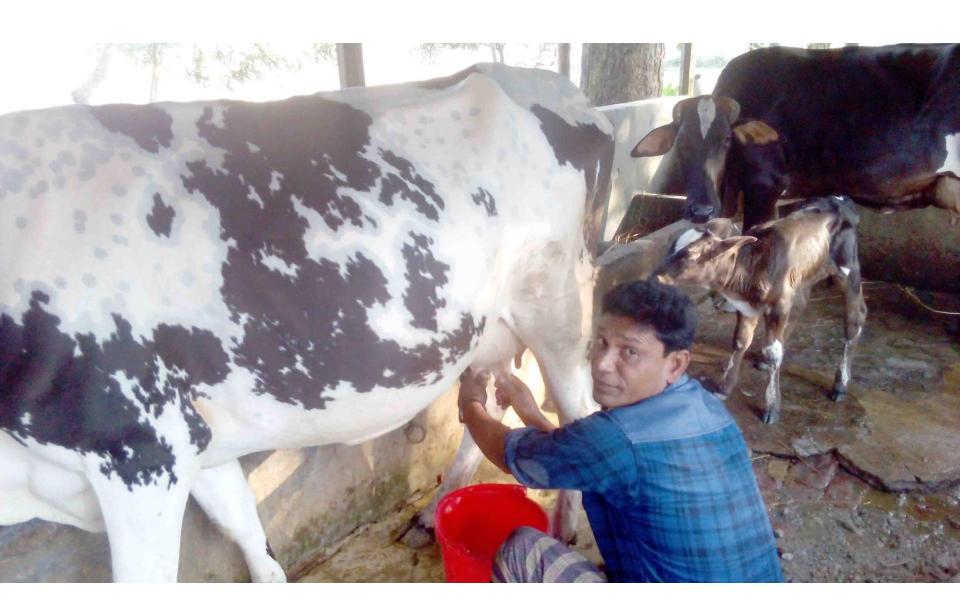

| Proposed Nobin Udyokta Business Info              |   |                                                                                                                                                                                                                                                                                                                       |  |  |  |
|---------------------------------------------------|---|-----------------------------------------------------------------------------------------------------------------------------------------------------------------------------------------------------------------------------------------------------------------------------------------------------------------------|--|--|--|
| Business Name                                     | : | BHAI BHAI DAIRY FARM                                                                                                                                                                                                                                                                                                  |  |  |  |
| Location                                          | : | Chondijan, RDA, Sherpur, Bogra.                                                                                                                                                                                                                                                                                       |  |  |  |
| Total Investment in BDT                           | : | BDT 380,000/-                                                                                                                                                                                                                                                                                                         |  |  |  |
| Financing                                         | : | Self BDT 300,000/- (from existing business) 79% Required Investment BDT 80,000/- (as equity) 21%                                                                                                                                                                                                                      |  |  |  |
| Present salary/drawings from business (estimates) | : | BDT 5,000                                                                                                                                                                                                                                                                                                             |  |  |  |
| Proposed Salary                                   | : | BDT 5,000                                                                                                                                                                                                                                                                                                             |  |  |  |
| Size of shop                                      | : | 10 ft x 10 ft= 100 square ft                                                                                                                                                                                                                                                                                          |  |  |  |
| Implementation                                    | : | <ul> <li>He has three cows in his farm.</li> <li>Average daily milk production is 15 liter and milk price is BDT 60.</li> <li>The business is operating by entrepreneur. Existing no employee.</li> <li>The farm is owned.</li> <li>Collects goods from Sherpur.</li> <li>Agreed grace period is 3 months.</li> </ul> |  |  |  |