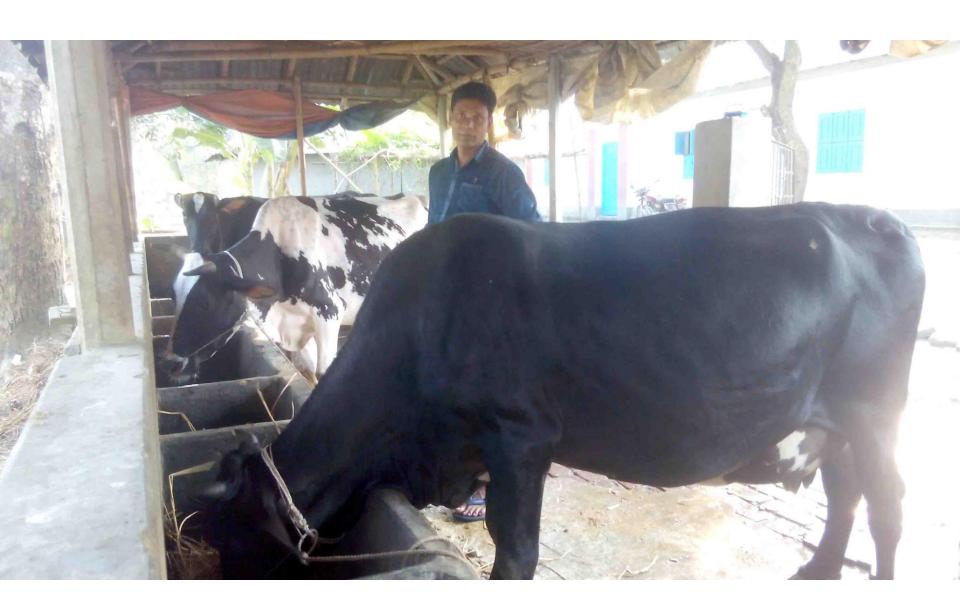

| Proposed Nobin Udyokta Business Info              |   |                                                                                                                                                                                                                                                                                                                       |  |  |  |
|---------------------------------------------------|---|-----------------------------------------------------------------------------------------------------------------------------------------------------------------------------------------------------------------------------------------------------------------------------------------------------------------------|--|--|--|
| Business Name                                     | : | BHAI BHAI DAIRY FARM                                                                                                                                                                                                                                                                                                  |  |  |  |
| Location                                          | : | Chondijan, RDA, Sherpur, Bogra.                                                                                                                                                                                                                                                                                       |  |  |  |
| Total Investment in BDT                           | : | BDT 380,000/-                                                                                                                                                                                                                                                                                                         |  |  |  |
| Financing                                         | : | Self BDT 300,000/- (from existing business) 79% Required Investment BDT 80,000/- (as equity) 21%                                                                                                                                                                                                                      |  |  |  |
| Present salary/drawings from business (estimates) | : | BDT 5,000                                                                                                                                                                                                                                                                                                             |  |  |  |
| Proposed Salary                                   | : | BDT 5,000                                                                                                                                                                                                                                                                                                             |  |  |  |
| Size of shop                                      | : | 10 ft x 10 ft= 100 square ft                                                                                                                                                                                                                                                                                          |  |  |  |
| Implementation                                    | : | <ul> <li>He has three cows in his farm.</li> <li>Average daily milk production is 15 liter and milk price is BDT 60.</li> <li>The business is operating by entrepreneur. Existing no employee.</li> <li>The farm is owned.</li> <li>Collects goods from Sherpur.</li> <li>Agreed grace period is 3 months.</li> </ul> |  |  |  |

| Investment Breakdown |   |        |         |      |                     |        |          |  |
|----------------------|---|--------|---------|------|---------------------|--------|----------|--|
| Existing             |   |        |         |      | Proposed            |        |          |  |
| Particulars Qty.     |   | Unit   | Amoun   | Qty. | . Unit Amount Propo |        | Proposed |  |
|                      |   | Price  | t (BDT) |      | Price               | (BDT)  | Total    |  |
| Cow                  | 3 | 100000 | 300,000 | 1    | 80000               | 80,000 | 380,000  |  |
| Total                | 3 |        | 300,000 | 1    |                     | 80,000 | 380,000  |  |