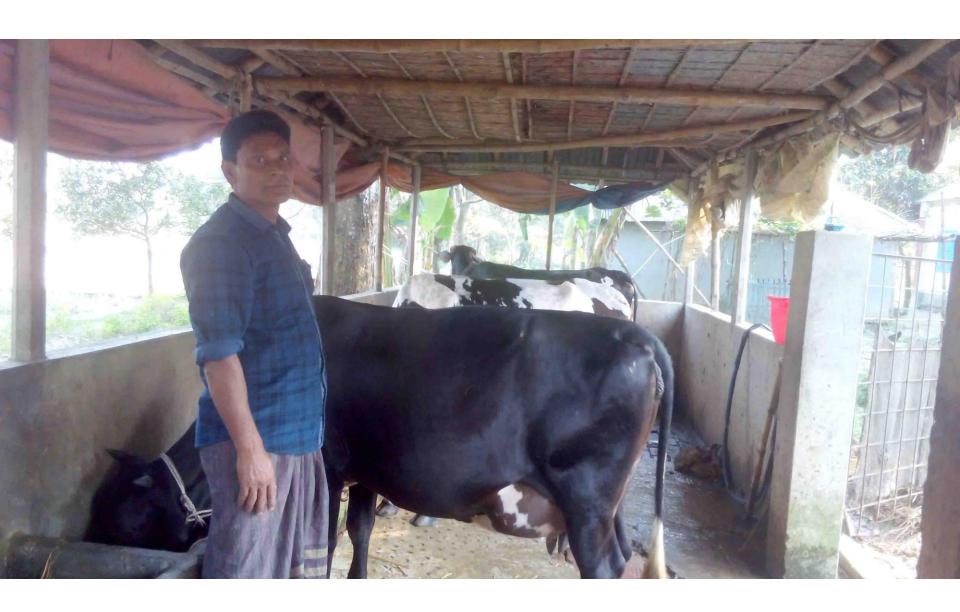

| Proposed Nobin Udyokta Business Info              |   |                                                                                                                                                                                                                                                                                                                       |  |  |  |
|---------------------------------------------------|---|-----------------------------------------------------------------------------------------------------------------------------------------------------------------------------------------------------------------------------------------------------------------------------------------------------------------------|--|--|--|
| Business Name                                     | : | BHAI BHAI DAIRY FARM                                                                                                                                                                                                                                                                                                  |  |  |  |
| Location                                          | : | Chondijan, RDA, Sherpur, Bogra.                                                                                                                                                                                                                                                                                       |  |  |  |
| Total Investment in BDT                           | : | BDT 380,000/-                                                                                                                                                                                                                                                                                                         |  |  |  |
| Financing                                         | : | Self BDT 300,000/- (from existing business) 79% Required Investment BDT 80,000/- (as equity) 21%                                                                                                                                                                                                                      |  |  |  |
| Present salary/drawings from business (estimates) | : | BDT 5,000                                                                                                                                                                                                                                                                                                             |  |  |  |
| Proposed Salary                                   | : | BDT 5,000                                                                                                                                                                                                                                                                                                             |  |  |  |
| Size of shop                                      | : | 10 ft x 10 ft= 100 square ft                                                                                                                                                                                                                                                                                          |  |  |  |
| Implementation                                    | : | <ul> <li>He has three cows in his farm.</li> <li>Average daily milk production is 15 liter and milk price is BDT 60.</li> <li>The business is operating by entrepreneur. Existing no employee.</li> <li>The farm is owned.</li> <li>Collects goods from Sherpur.</li> <li>Agreed grace period is 3 months.</li> </ul> |  |  |  |

| Investment Breakdown |   |        |         |      |                     |        |          |  |
|----------------------|---|--------|---------|------|---------------------|--------|----------|--|
| Existing             |   |        |         |      | Proposed            |        |          |  |
| Particulars Qty.     |   | Unit   | Amoun   | Qty. | . Unit Amount Propo |        | Proposed |  |
|                      |   | Price  | t (BDT) |      | Price               | (BDT)  | Total    |  |
| Cow                  | 3 | 100000 | 300,000 | 1    | 80000               | 80,000 | 380,000  |  |
| Total                | 3 |        | 300,000 | 1    |                     | 80,000 | 380,000  |  |