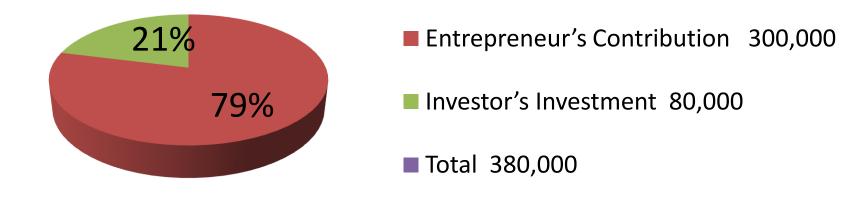

| Investment Breakdown |   |        |         |      |                     |        |          |  |
|----------------------|---|--------|---------|------|---------------------|--------|----------|--|
| Existing             |   |        |         |      | Proposed            |        |          |  |
| Particulars Qty.     |   | Unit   | Amoun   | Qty. | . Unit Amount Propo |        | Proposed |  |
|                      |   | Price  | t (BDT) |      | Price               | (BDT)  | Total    |  |
| Cow                  | 3 | 100000 | 300,000 | 1    | 80000               | 80,000 | 380,000  |  |
| Total                | 3 |        | 300,000 | 1    |                     | 80,000 | 380,000  |  |