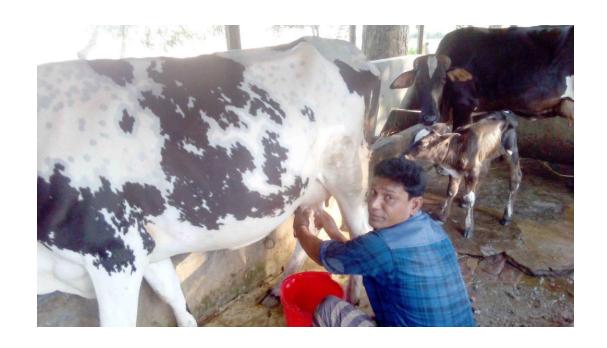

| Proposed Nobin Udyokta Business Info              |   |                                                                                                                                                                                                                                                                                                                       |  |  |  |
|---------------------------------------------------|---|-----------------------------------------------------------------------------------------------------------------------------------------------------------------------------------------------------------------------------------------------------------------------------------------------------------------------|--|--|--|
| Business Name                                     | : | BHAI BHAI DAIRY FARM                                                                                                                                                                                                                                                                                                  |  |  |  |
| Location                                          | : | Chondijan, RDA, Sherpur, Bogra.                                                                                                                                                                                                                                                                                       |  |  |  |
| Total Investment in BDT                           | : | BDT 380,000/-                                                                                                                                                                                                                                                                                                         |  |  |  |
| Financing                                         | : | Self BDT 300,000/- (from existing business) 79% Required Investment BDT 80,000/- (as equity) 21%                                                                                                                                                                                                                      |  |  |  |
| Present salary/drawings from business (estimates) | : | BDT 5,000                                                                                                                                                                                                                                                                                                             |  |  |  |
| Proposed Salary                                   | : | BDT 5,000                                                                                                                                                                                                                                                                                                             |  |  |  |
| Size of shop                                      | : | 10 ft x 10 ft= 100 square ft                                                                                                                                                                                                                                                                                          |  |  |  |
| Implementation                                    | : | <ul> <li>He has three cows in his farm.</li> <li>Average daily milk production is 15 liter and milk price is BDT 60.</li> <li>The business is operating by entrepreneur. Existing no employee.</li> <li>The farm is owned.</li> <li>Collects goods from Sherpur.</li> <li>Agreed grace period is 3 months.</li> </ul> |  |  |  |