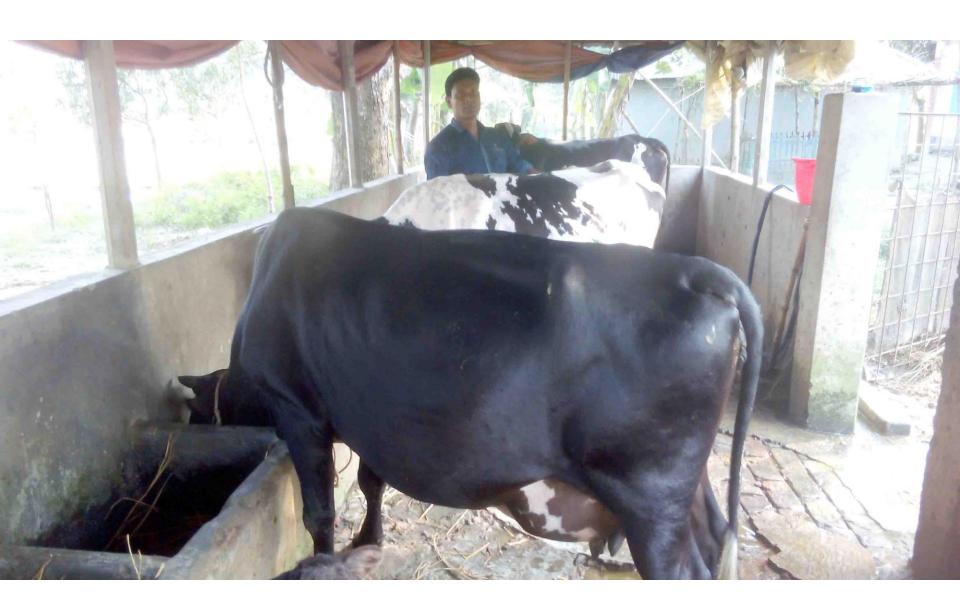

| Proposed Nobin Udyokta Business Info              |   |                                                                                                                                                                                                                                                                                                                       |  |  |  |
|---------------------------------------------------|---|-----------------------------------------------------------------------------------------------------------------------------------------------------------------------------------------------------------------------------------------------------------------------------------------------------------------------|--|--|--|
| Business Name                                     | : | BHAI BHAI DAIRY FARM                                                                                                                                                                                                                                                                                                  |  |  |  |
| Location                                          | : | Chondijan, RDA, Sherpur, Bogra.                                                                                                                                                                                                                                                                                       |  |  |  |
| Total Investment in BDT                           | : | BDT 380,000/-                                                                                                                                                                                                                                                                                                         |  |  |  |
| Financing                                         | : | Self BDT 300,000/- (from existing business) 79% Required Investment BDT 80,000/- (as equity) 21%                                                                                                                                                                                                                      |  |  |  |
| Present salary/drawings from business (estimates) | : | BDT 5,000                                                                                                                                                                                                                                                                                                             |  |  |  |
| Proposed Salary                                   | : | BDT 5,000                                                                                                                                                                                                                                                                                                             |  |  |  |
| Size of shop                                      | : | 10 ft x 10 ft= 100 square ft                                                                                                                                                                                                                                                                                          |  |  |  |
| Implementation                                    | : | <ul> <li>He has three cows in his farm.</li> <li>Average daily milk production is 15 liter and milk price is BDT 60.</li> <li>The business is operating by entrepreneur. Existing no employee.</li> <li>The farm is owned.</li> <li>Collects goods from Sherpur.</li> <li>Agreed grace period is 3 months.</li> </ul> |  |  |  |

| Investment Breakdown |   |        |         |      |                     |        |          |  |
|----------------------|---|--------|---------|------|---------------------|--------|----------|--|
| Existing             |   |        |         |      | Proposed            |        |          |  |
| Particulars Qty.     |   | Unit   | Amoun   | Qty. | . Unit Amount Propo |        | Proposed |  |
|                      |   | Price  | t (BDT) |      | Price               | (BDT)  | Total    |  |
| Cow                  | 3 | 100000 | 300,000 | 1    | 80000               | 80,000 | 380,000  |  |
| Total                | 3 |        | 300,000 | 1    |                     | 80,000 | 380,000  |  |