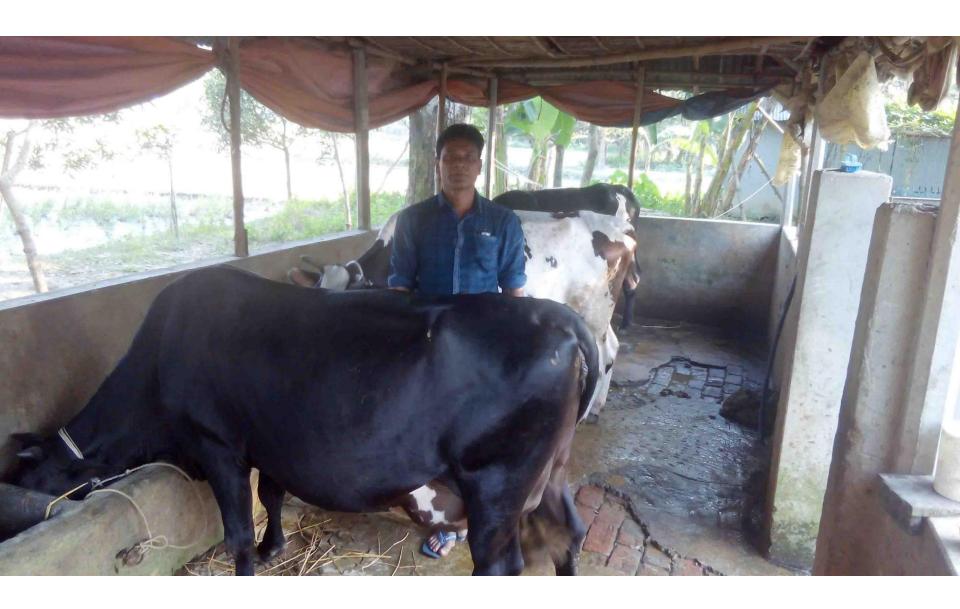

| Proposed Nobin Udyokta Business Info              |   |                                                                                                                                                                                                                                                                                                                       |  |  |  |
|---------------------------------------------------|---|-----------------------------------------------------------------------------------------------------------------------------------------------------------------------------------------------------------------------------------------------------------------------------------------------------------------------|--|--|--|
| Business Name                                     | : | BHAI BHAI DAIRY FARM                                                                                                                                                                                                                                                                                                  |  |  |  |
| Location                                          | : | Chondijan, RDA, Sherpur, Bogra.                                                                                                                                                                                                                                                                                       |  |  |  |
| Total Investment in BDT                           | : | BDT 380,000/-                                                                                                                                                                                                                                                                                                         |  |  |  |
| Financing                                         | : | Self BDT 300,000/- (from existing business) 79% Required Investment BDT 80,000/- (as equity) 21%                                                                                                                                                                                                                      |  |  |  |
| Present salary/drawings from business (estimates) | : | BDT 5,000                                                                                                                                                                                                                                                                                                             |  |  |  |
| Proposed Salary                                   | : | BDT 5,000                                                                                                                                                                                                                                                                                                             |  |  |  |
| Size of shop                                      | : | 10 ft x 10 ft= 100 square ft                                                                                                                                                                                                                                                                                          |  |  |  |
| Implementation                                    | : | <ul> <li>He has three cows in his farm.</li> <li>Average daily milk production is 15 liter and milk price is BDT 60.</li> <li>The business is operating by entrepreneur. Existing no employee.</li> <li>The farm is owned.</li> <li>Collects goods from Sherpur.</li> <li>Agreed grace period is 3 months.</li> </ul> |  |  |  |

| Investment Breakdown |   |        |         |      |                     |        |          |  |
|----------------------|---|--------|---------|------|---------------------|--------|----------|--|
| Existing             |   |        |         |      | Proposed            |        |          |  |
| Particulars Qty.     |   | Unit   | Amoun   | Qty. | . Unit Amount Propo |        | Proposed |  |
|                      |   | Price  | t (BDT) |      | Price               | (BDT)  | Total    |  |
| Cow                  | 3 | 100000 | 300,000 | 1    | 80000               | 80,000 | 380,000  |  |
| Total                | 3 |        | 300,000 | 1    |                     | 80,000 | 380,000  |  |