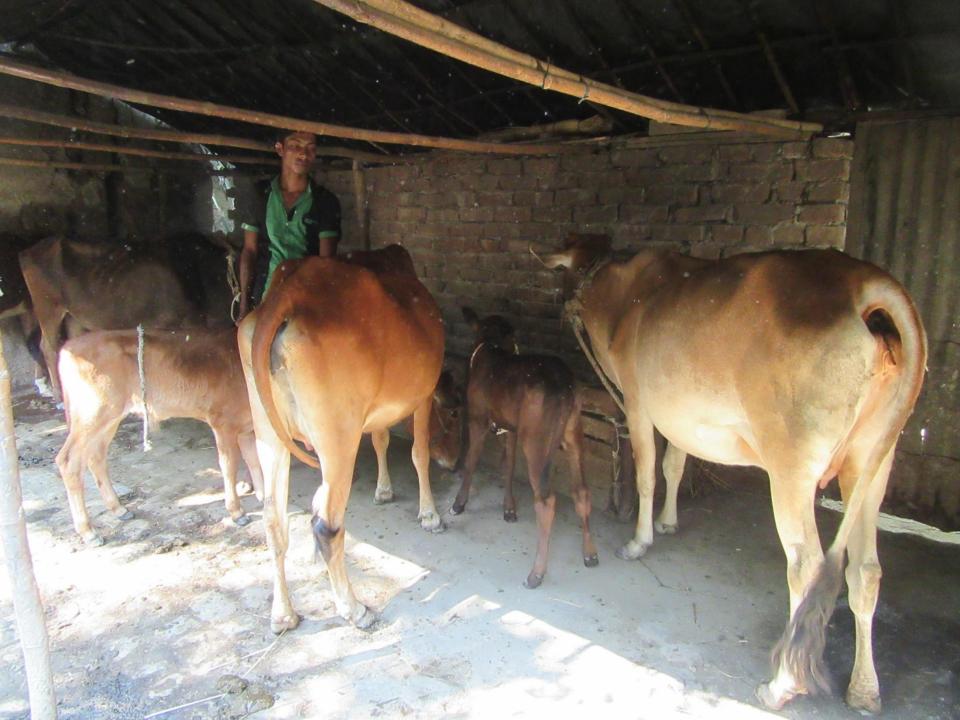

| Proposed Nobin Udyokta Business Info                 |   |                                                                                                                                                                                                                                                                                                                        |  |  |  |  |
|------------------------------------------------------|---|------------------------------------------------------------------------------------------------------------------------------------------------------------------------------------------------------------------------------------------------------------------------------------------------------------------------|--|--|--|--|
| Business Name                                        | : | KOBITA DAIRY FARM                                                                                                                                                                                                                                                                                                      |  |  |  |  |
| Location                                             | : | Bagrabosti , Sherpur .                                                                                                                                                                                                                                                                                                 |  |  |  |  |
| Total Investment in BDT                              | : | BDT 260,000/-                                                                                                                                                                                                                                                                                                          |  |  |  |  |
| Financing                                            | : | Self BDT 200,000/-(from existing business) 77%<br>Required Investment BDT 60,000/-(as equity) 23%                                                                                                                                                                                                                      |  |  |  |  |
| Present salary/drawings<br>from business (estimates) | : | BDT 4,000/-                                                                                                                                                                                                                                                                                                            |  |  |  |  |
| Proposed Salary                                      | : | BDT 4,000/-                                                                                                                                                                                                                                                                                                            |  |  |  |  |
| Size of shop                                         | : | 10 ft x 15 ft= 150 square ft                                                                                                                                                                                                                                                                                           |  |  |  |  |
| Implementation                                       | : | <ul> <li>The business is planned to be scaled up by investment in existing goods like. Milks .</li> <li>The business is operating by entrepreneur. Existing no employee.</li> <li>One will be appointed in the future.</li> <li>Collects goods from Sherpu, Bogra</li> <li>Agreed grace period is 3 months.</li> </ul> |  |  |  |  |

| Investment Breakdown |      |            |         |     |        |        |          |  |
|----------------------|------|------------|---------|-----|--------|--------|----------|--|
|                      | ng   | Proposed   |         |     |        |        |          |  |
| Particulars          | Qty. | Unit Price | Amount  | Qty | Unit   | Amount | Proposed |  |
|                      |      |            | (BDT)   |     | Price  | (BDT)  | Total    |  |
| Cow ( Cross )        | 3    | 50,000     | 150,000 | 1   | 60,000 | 60,000 | 210,000  |  |
| Small Cow            | 1    | 30,000     | 30,000  |     |        |        | 30,000   |  |
| Small Calf           | 1    | 20,000     | 20,000  |     |        |        | 20,000   |  |
| Total                | 4    |            | 200,000 | 1   |        |        | 260,000  |  |