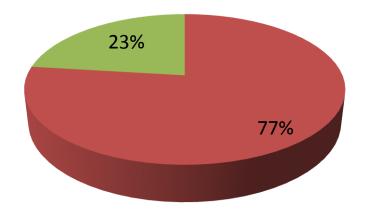

| Proposed Nobin Udyokta Business Info                 |   |                                                                                                                                                                                                                                                                                                                        |  |  |  |  |
|------------------------------------------------------|---|------------------------------------------------------------------------------------------------------------------------------------------------------------------------------------------------------------------------------------------------------------------------------------------------------------------------|--|--|--|--|
| Business Name                                        | : | KOBITA DAIRY FARM                                                                                                                                                                                                                                                                                                      |  |  |  |  |
| Location                                             | : | Bagrabosti , Sherpur .                                                                                                                                                                                                                                                                                                 |  |  |  |  |
| Total Investment in BDT                              | : | BDT 260,000/-                                                                                                                                                                                                                                                                                                          |  |  |  |  |
| Financing                                            | : | Self BDT 200,000/-(from existing business) 77%<br>Required Investment BDT 60,000/-(as equity) 23%                                                                                                                                                                                                                      |  |  |  |  |
| Present salary/drawings<br>from business (estimates) | : | BDT 4,000/-                                                                                                                                                                                                                                                                                                            |  |  |  |  |
| Proposed Salary                                      | : | BDT 4,000/-                                                                                                                                                                                                                                                                                                            |  |  |  |  |
| Size of shop                                         | : | 10 ft x 15 ft= 150 square ft                                                                                                                                                                                                                                                                                           |  |  |  |  |
| Implementation                                       | : | <ul> <li>The business is planned to be scaled up by investment in existing goods like. Milks .</li> <li>The business is operating by entrepreneur. Existing no employee.</li> <li>One will be appointed in the future.</li> <li>Collects goods from Sherpu, Bogra</li> <li>Agreed grace period is 3 months.</li> </ul> |  |  |  |  |