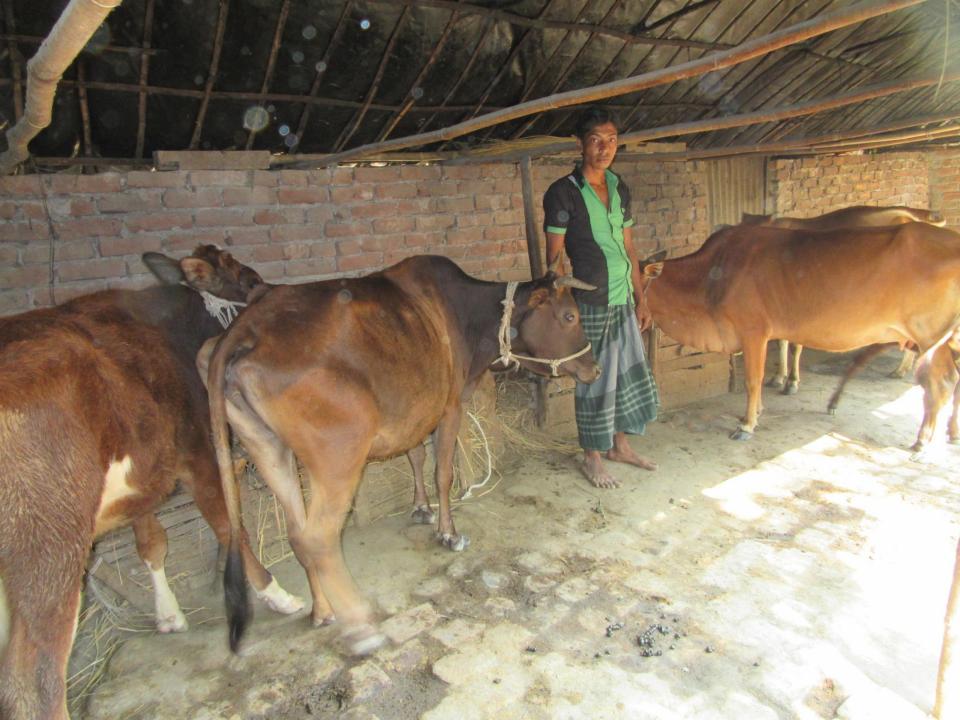

| Proposed Nobin Udyokta Business Info                 |   |                                                                                                                                                                                                                                                                                                                        |  |  |  |  |
|------------------------------------------------------|---|------------------------------------------------------------------------------------------------------------------------------------------------------------------------------------------------------------------------------------------------------------------------------------------------------------------------|--|--|--|--|
| Business Name                                        | : | KOBITA DAIRY FARM                                                                                                                                                                                                                                                                                                      |  |  |  |  |
| Location                                             | : | Bagrabosti , Sherpur .                                                                                                                                                                                                                                                                                                 |  |  |  |  |
| Total Investment in BDT                              | : | BDT 260,000/-                                                                                                                                                                                                                                                                                                          |  |  |  |  |
| Financing                                            | : | Self BDT 200,000/-(from existing business) 77%<br>Required Investment BDT 60,000/-(as equity) 23%                                                                                                                                                                                                                      |  |  |  |  |
| Present salary/drawings<br>from business (estimates) | : | BDT 4,000/-                                                                                                                                                                                                                                                                                                            |  |  |  |  |
| Proposed Salary                                      | : | BDT 4,000/-                                                                                                                                                                                                                                                                                                            |  |  |  |  |
| Size of shop                                         | : | 10 ft x 15 ft= 150 square ft                                                                                                                                                                                                                                                                                           |  |  |  |  |
| Implementation                                       | : | <ul> <li>The business is planned to be scaled up by investment in existing goods like. Milks .</li> <li>The business is operating by entrepreneur. Existing no employee.</li> <li>One will be appointed in the future.</li> <li>Collects goods from Sherpu, Bogra</li> <li>Agreed grace period is 3 months.</li> </ul> |  |  |  |  |