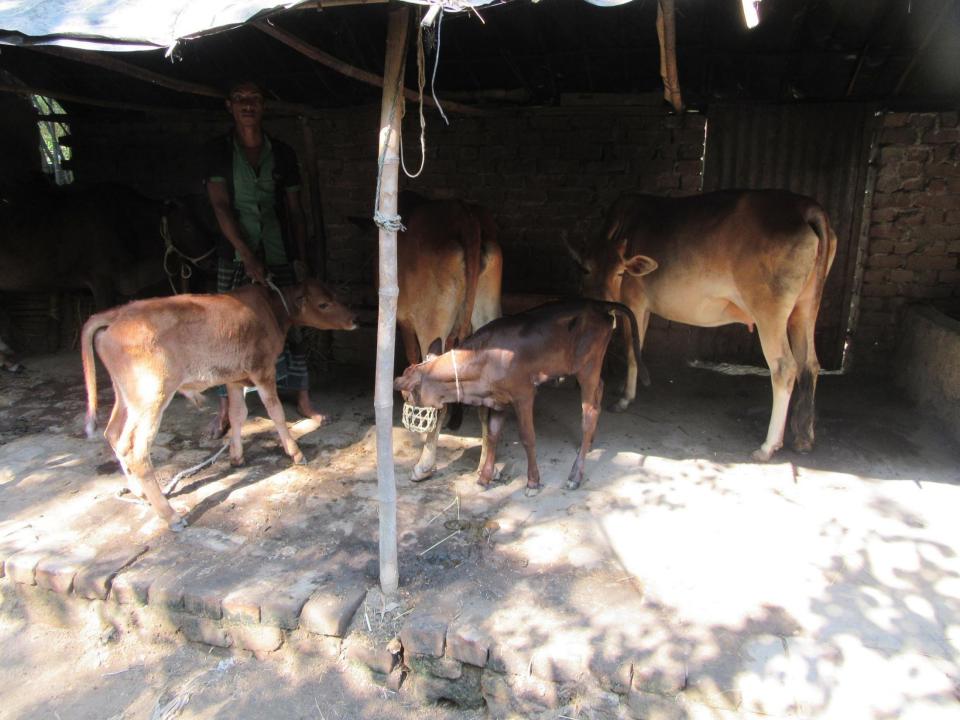

| Proposed Nobin Udyokta Business Info                 |   |                                                                                                                                                                                                                                                                                                                        |  |  |  |  |
|------------------------------------------------------|---|------------------------------------------------------------------------------------------------------------------------------------------------------------------------------------------------------------------------------------------------------------------------------------------------------------------------|--|--|--|--|
| Business Name                                        | : | KOBITA DAIRY FARM                                                                                                                                                                                                                                                                                                      |  |  |  |  |
| Location                                             | : | Bagrabosti , Sherpur .                                                                                                                                                                                                                                                                                                 |  |  |  |  |
| Total Investment in BDT                              | : | BDT 260,000/-                                                                                                                                                                                                                                                                                                          |  |  |  |  |
| Financing                                            | : | Self BDT 200,000/-(from existing business) 77%<br>Required Investment BDT 60,000/-(as equity) 23%                                                                                                                                                                                                                      |  |  |  |  |
| Present salary/drawings<br>from business (estimates) | : | BDT 4,000/-                                                                                                                                                                                                                                                                                                            |  |  |  |  |
| Proposed Salary                                      | : | BDT 4,000/-                                                                                                                                                                                                                                                                                                            |  |  |  |  |
| Size of shop                                         | : | 10 ft x 15 ft= 150 square ft                                                                                                                                                                                                                                                                                           |  |  |  |  |
| Implementation                                       | : | <ul> <li>The business is planned to be scaled up by investment in existing goods like. Milks .</li> <li>The business is operating by entrepreneur. Existing no employee.</li> <li>One will be appointed in the future.</li> <li>Collects goods from Sherpu, Bogra</li> <li>Agreed grace period is 3 months.</li> </ul> |  |  |  |  |