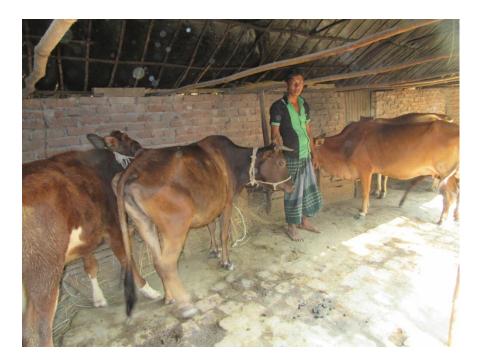

| Proposed Nobin Udyokta Business Info                 |   |                                                                                                                                                                                                                                                                                                                        |  |  |  |  |
|------------------------------------------------------|---|------------------------------------------------------------------------------------------------------------------------------------------------------------------------------------------------------------------------------------------------------------------------------------------------------------------------|--|--|--|--|
| Business Name                                        | : | KOBITA DAIRY FARM                                                                                                                                                                                                                                                                                                      |  |  |  |  |
| Location                                             | : | Bagrabosti , Sherpur .                                                                                                                                                                                                                                                                                                 |  |  |  |  |
| Total Investment in BDT                              | : | BDT 260,000/-                                                                                                                                                                                                                                                                                                          |  |  |  |  |
| Financing                                            | : | Self BDT 200,000/-(from existing business) 77%<br>Required Investment BDT 60,000/-(as equity) 23%                                                                                                                                                                                                                      |  |  |  |  |
| Present salary/drawings<br>from business (estimates) | : | BDT 4,000/-                                                                                                                                                                                                                                                                                                            |  |  |  |  |
| Proposed Salary                                      | : | BDT 4,000/-                                                                                                                                                                                                                                                                                                            |  |  |  |  |
| Size of shop                                         | : | 10 ft x 15 ft= 150 square ft                                                                                                                                                                                                                                                                                           |  |  |  |  |
| Implementation                                       | : | <ul> <li>The business is planned to be scaled up by investment in existing goods like. Milks .</li> <li>The business is operating by entrepreneur. Existing no employee.</li> <li>One will be appointed in the future.</li> <li>Collects goods from Sherpu, Bogra</li> <li>Agreed grace period is 3 months.</li> </ul> |  |  |  |  |