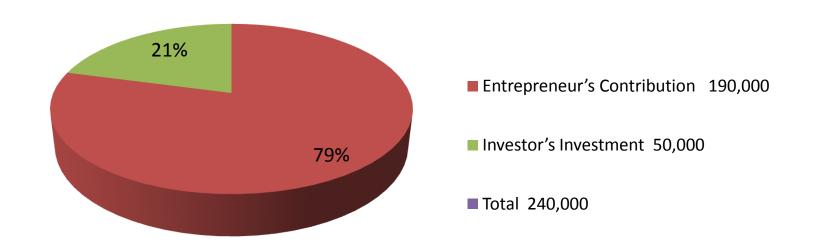

| Investment Breakdown |      |            |                 |     |            |                 |                   |  |
|----------------------|------|------------|-----------------|-----|------------|-----------------|-------------------|--|
|                      | Exis | ting       | Proposed        |     |            |                 |                   |  |
| Particulars          | Qty. | Unit Price | Amount<br>(BDT) | Qty | Unit Price | Amount<br>(BDT) | Proposed<br>Total |  |
| Shirt                | 200  | 200        | 40,000          | 100 | 200        | 20,000          | 60,000            |  |
| pant                 | 50   | 300        | 15,000          | 40  | 40         | 15,000          | 30,000            |  |
| Panjabi              | 20   | 200        | 4000            | 100 | 100        | 10,000          | 14,000            |  |
| Forug                | 80   | 150        | 12000           |     |            | 5,000           | 17,000            |  |
| Genji                | 100  | 80         | 8000            |     |            |                 | 8,000             |  |
| Balajar              | 30   | 400        | 12000           |     |            |                 | 12,000            |  |
| Germents Item        | -    | -          | 19000           |     |            |                 | 19,000            |  |
| Security             |      |            | 70,000          |     |            |                 | 70,000            |  |
| Total                | 480  |            | 190,000         | 165 |            | 50,000          | 240,000           |  |