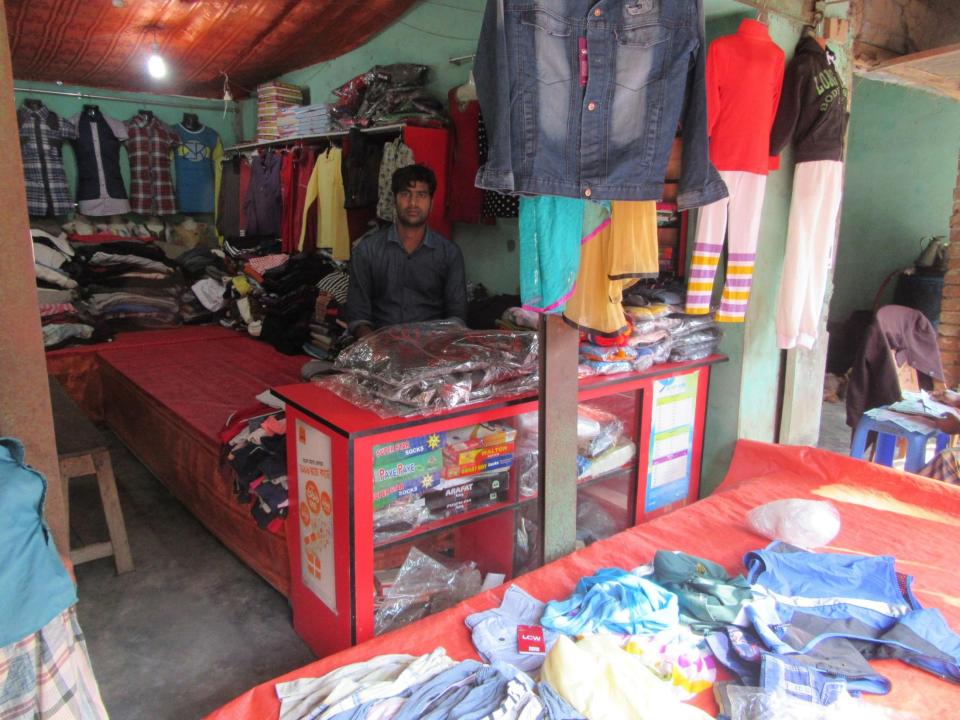

| Proposed Nobin Udyokta Business Info              |   |                                                                                                                                                                                                                                                                                                                                                                          |  |  |  |
|---------------------------------------------------|---|--------------------------------------------------------------------------------------------------------------------------------------------------------------------------------------------------------------------------------------------------------------------------------------------------------------------------------------------------------------------------|--|--|--|
| Business Name                                     | : | MA FASHION & TELECOM                                                                                                                                                                                                                                                                                                                                                     |  |  |  |
| Location                                          | : | Goshibari, Sherpur.                                                                                                                                                                                                                                                                                                                                                      |  |  |  |
| Total Investment in BDT                           | : | BDT 240,000/-                                                                                                                                                                                                                                                                                                                                                            |  |  |  |
| Financing                                         | : | Self BDT 190,000/-(from existing business) 63%                                                                                                                                                                                                                                                                                                                           |  |  |  |
|                                                   |   | Required Investment BDT 50,000/-(as equity) 37%                                                                                                                                                                                                                                                                                                                          |  |  |  |
| Present salary/drawings from business (estimates) | : | BDT 5,000/-                                                                                                                                                                                                                                                                                                                                                              |  |  |  |
| Proposed Salary                                   | : | BDT 5,000/-                                                                                                                                                                                                                                                                                                                                                              |  |  |  |
| Size of shop                                      | : | 15 ft x 08 ft= 120 square ft                                                                                                                                                                                                                                                                                                                                             |  |  |  |
| Implementation                                    | : | <ul> <li>The business is planned to be scaled up by investment in existing goods like; cloth item etc.</li> <li>Average 25% gain on sale.</li> <li>The business is operating by entrepreneur. Existing 1 employees.</li> <li>After getting equity fund 1 employee will be appointed</li> <li>The shop is rented.</li> <li>Collects goods from Sherpur, Bogra.</li> </ul> |  |  |  |