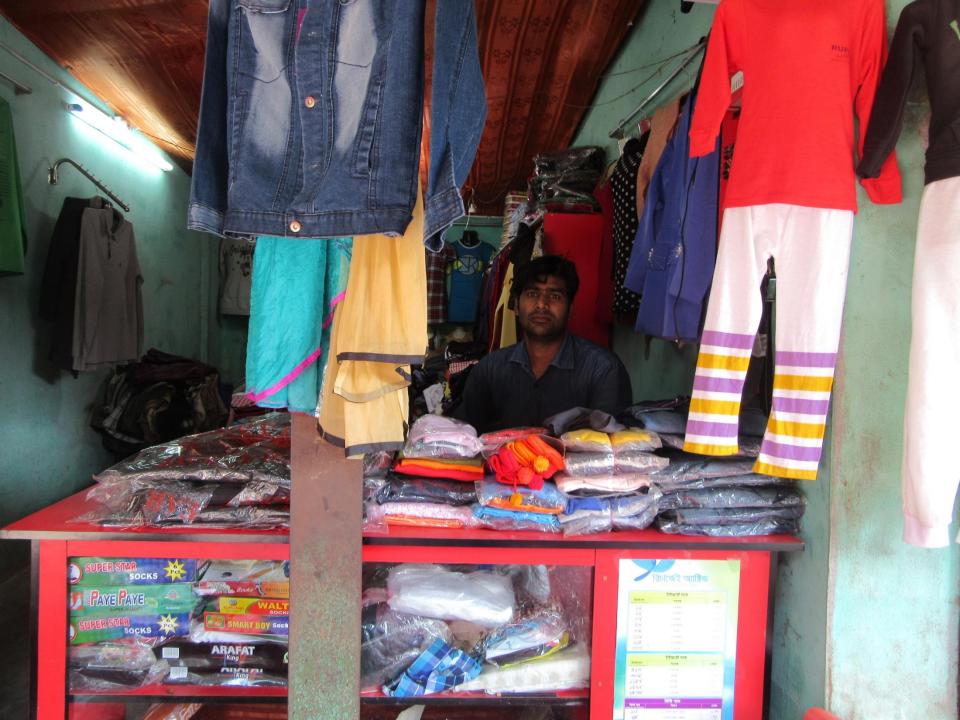

# Pictures

300484¢

| Proposed Nobin Udyokta Business Info              |   |                                                                                                                                                                                                                                                                                                                                                                          |  |  |  |
|---------------------------------------------------|---|--------------------------------------------------------------------------------------------------------------------------------------------------------------------------------------------------------------------------------------------------------------------------------------------------------------------------------------------------------------------------|--|--|--|
| Business Name                                     | : | MA FASHION & TELECOM                                                                                                                                                                                                                                                                                                                                                     |  |  |  |
| Location                                          | : | Goshibari, Sherpur.                                                                                                                                                                                                                                                                                                                                                      |  |  |  |
| Total Investment in BDT                           | : | BDT 240,000/-                                                                                                                                                                                                                                                                                                                                                            |  |  |  |
| Financing                                         | : | Self BDT 190,000/-(from existing business) 63%                                                                                                                                                                                                                                                                                                                           |  |  |  |
|                                                   |   | Required Investment BDT 50,000/-(as equity) 37%                                                                                                                                                                                                                                                                                                                          |  |  |  |
| Present salary/drawings from business (estimates) | : | BDT 5,000/-                                                                                                                                                                                                                                                                                                                                                              |  |  |  |
| Proposed Salary                                   | : | BDT 5,000/-                                                                                                                                                                                                                                                                                                                                                              |  |  |  |
| Size of shop                                      | : | 15 ft x 08 ft= 120 square ft                                                                                                                                                                                                                                                                                                                                             |  |  |  |
| Implementation                                    | : | <ul> <li>The business is planned to be scaled up by investment in existing goods like; cloth item etc.</li> <li>Average 25% gain on sale.</li> <li>The business is operating by entrepreneur. Existing 1 employees.</li> <li>After getting equity fund 1 employee will be appointed</li> <li>The shop is rented.</li> <li>Collects goods from Sherpur, Bogra.</li> </ul> |  |  |  |