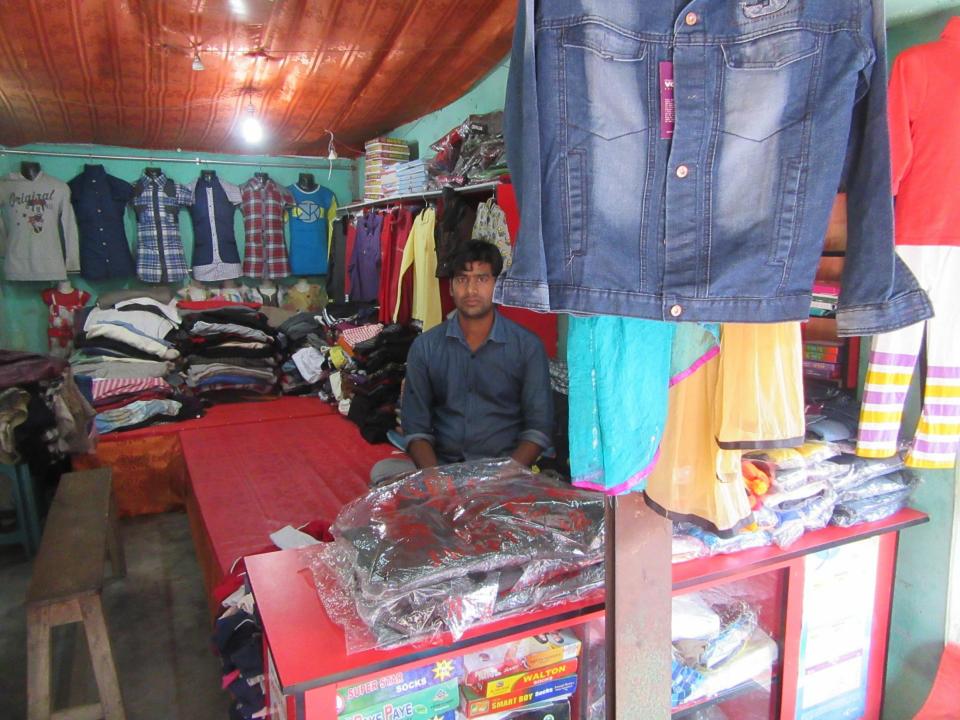

| Proposed Nobin Udyokta Business Info              |   |                                                                                                                                                                                                                                                                                                                                                                          |  |  |  |
|---------------------------------------------------|---|--------------------------------------------------------------------------------------------------------------------------------------------------------------------------------------------------------------------------------------------------------------------------------------------------------------------------------------------------------------------------|--|--|--|
| Business Name                                     | : | MA FASHION & TELECOM                                                                                                                                                                                                                                                                                                                                                     |  |  |  |
| Location                                          | : | Goshibari, Sherpur.                                                                                                                                                                                                                                                                                                                                                      |  |  |  |
| Total Investment in BDT                           | : | BDT 240,000/-                                                                                                                                                                                                                                                                                                                                                            |  |  |  |
| Financing                                         | : | Self BDT 190,000/-(from existing business) 63%                                                                                                                                                                                                                                                                                                                           |  |  |  |
|                                                   |   | Required Investment BDT 50,000/-(as equity) 37%                                                                                                                                                                                                                                                                                                                          |  |  |  |
| Present salary/drawings from business (estimates) | : | BDT 5,000/-                                                                                                                                                                                                                                                                                                                                                              |  |  |  |
| Proposed Salary                                   | : | BDT 5,000/-                                                                                                                                                                                                                                                                                                                                                              |  |  |  |
| Size of shop                                      | : | 15 ft x 08 ft= 120 square ft                                                                                                                                                                                                                                                                                                                                             |  |  |  |
| Implementation                                    | : | <ul> <li>The business is planned to be scaled up by investment in existing goods like; cloth item etc.</li> <li>Average 25% gain on sale.</li> <li>The business is operating by entrepreneur. Existing 1 employees.</li> <li>After getting equity fund 1 employee will be appointed</li> <li>The shop is rented.</li> <li>Collects goods from Sherpur, Bogra.</li> </ul> |  |  |  |