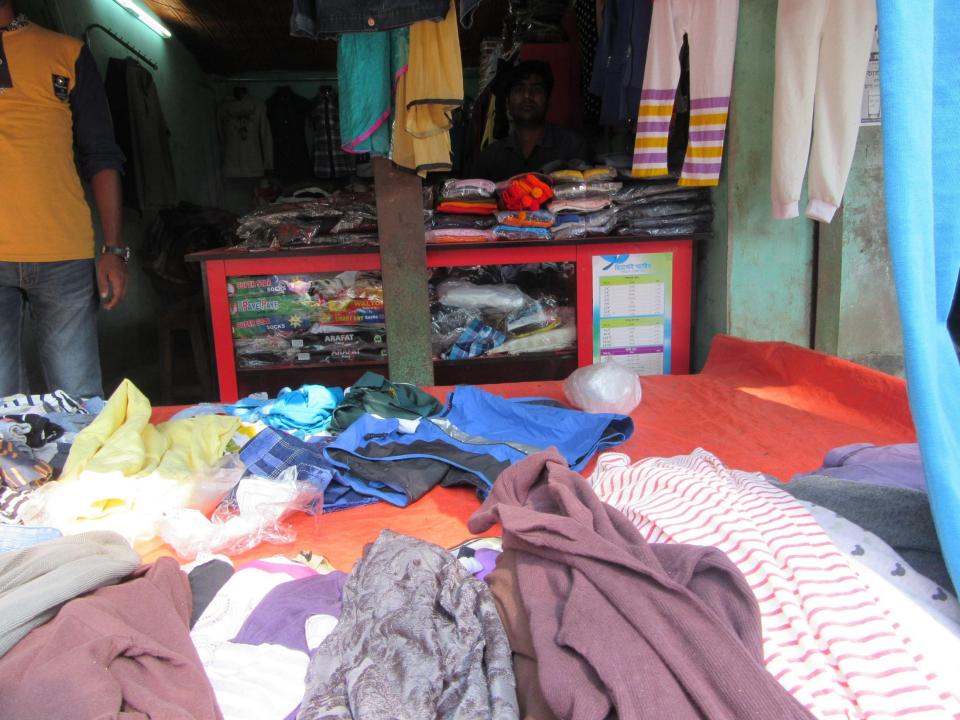

# Pictures

300484¢

| Proposed Nobin Udyokta Business Info              |   |                                                                                                                                                                                                                                                                                                                                                                          |  |  |  |
|---------------------------------------------------|---|--------------------------------------------------------------------------------------------------------------------------------------------------------------------------------------------------------------------------------------------------------------------------------------------------------------------------------------------------------------------------|--|--|--|
| Business Name                                     | : | MA FASHION & TELECOM                                                                                                                                                                                                                                                                                                                                                     |  |  |  |
| Location                                          | : | Goshibari, Sherpur.                                                                                                                                                                                                                                                                                                                                                      |  |  |  |
| Total Investment in BDT                           | : | BDT 240,000/-                                                                                                                                                                                                                                                                                                                                                            |  |  |  |
| Financing                                         | : | Self BDT 190,000/-(from existing business) 63%                                                                                                                                                                                                                                                                                                                           |  |  |  |
|                                                   |   | Required Investment BDT 50,000/-(as equity) 37%                                                                                                                                                                                                                                                                                                                          |  |  |  |
| Present salary/drawings from business (estimates) | : | BDT 5,000/-                                                                                                                                                                                                                                                                                                                                                              |  |  |  |
| Proposed Salary                                   | : | BDT 5,000/-                                                                                                                                                                                                                                                                                                                                                              |  |  |  |
| Size of shop                                      | : | 15 ft x 08 ft= 120 square ft                                                                                                                                                                                                                                                                                                                                             |  |  |  |
| Implementation                                    | : | <ul> <li>The business is planned to be scaled up by investment in existing goods like; cloth item etc.</li> <li>Average 25% gain on sale.</li> <li>The business is operating by entrepreneur. Existing 1 employees.</li> <li>After getting equity fund 1 employee will be appointed</li> <li>The shop is rented.</li> <li>Collects goods from Sherpur, Bogra.</li> </ul> |  |  |  |