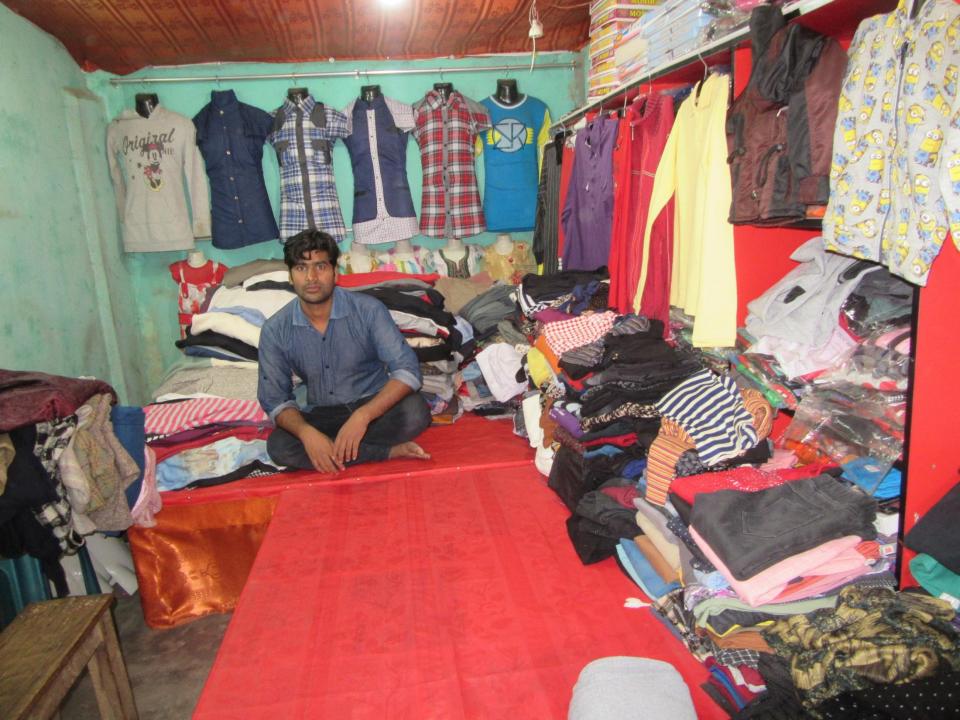

| Proposed Nobin Udyokta Business Info              |   |                                                                                                                                                                                                                                                                                                                                                                          |  |  |  |
|---------------------------------------------------|---|--------------------------------------------------------------------------------------------------------------------------------------------------------------------------------------------------------------------------------------------------------------------------------------------------------------------------------------------------------------------------|--|--|--|
| Business Name                                     | : | MA FASHION & TELECOM                                                                                                                                                                                                                                                                                                                                                     |  |  |  |
| Location                                          | : | Goshibari, Sherpur.                                                                                                                                                                                                                                                                                                                                                      |  |  |  |
| Total Investment in BDT                           | : | BDT 240,000/-                                                                                                                                                                                                                                                                                                                                                            |  |  |  |
| Financing                                         | : | Self BDT 190,000/-(from existing business) 63%                                                                                                                                                                                                                                                                                                                           |  |  |  |
|                                                   |   | Required Investment BDT 50,000/-(as equity) 37%                                                                                                                                                                                                                                                                                                                          |  |  |  |
| Present salary/drawings from business (estimates) | : | BDT 5,000/-                                                                                                                                                                                                                                                                                                                                                              |  |  |  |
| Proposed Salary                                   | : | BDT 5,000/-                                                                                                                                                                                                                                                                                                                                                              |  |  |  |
| Size of shop                                      | : | 15 ft x 08 ft= 120 square ft                                                                                                                                                                                                                                                                                                                                             |  |  |  |
| Implementation                                    | : | <ul> <li>The business is planned to be scaled up by investment in existing goods like; cloth item etc.</li> <li>Average 25% gain on sale.</li> <li>The business is operating by entrepreneur. Existing 1 employees.</li> <li>After getting equity fund 1 employee will be appointed</li> <li>The shop is rented.</li> <li>Collects goods from Sherpur, Bogra.</li> </ul> |  |  |  |