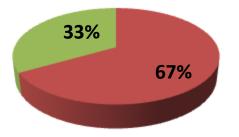

| Proposed Nobin Udyokta Business Info                 |   |                                                                                                                                                                                                                                                                                                                                                                                                       |  |  |
|------------------------------------------------------|---|-------------------------------------------------------------------------------------------------------------------------------------------------------------------------------------------------------------------------------------------------------------------------------------------------------------------------------------------------------------------------------------------------------|--|--|
| Business Name                                        | : | MS MAYER DUYA POLTY FAMRS                                                                                                                                                                                                                                                                                                                                                                             |  |  |
| Location                                             | : | Taltoly,murgir bazar,Sreepur                                                                                                                                                                                                                                                                                                                                                                          |  |  |
| Total Investment in BDT                              | : | BDT 210,000/-                                                                                                                                                                                                                                                                                                                                                                                         |  |  |
| Financing                                            | : | Self BDT 140,000/-(from existing business) 67%                                                                                                                                                                                                                                                                                                                                                        |  |  |
|                                                      |   | Required Investment BDT 70,000/-(as equity) 33%                                                                                                                                                                                                                                                                                                                                                       |  |  |
| Present salary/drawings<br>from business (estimates) | : | BDT 5,000/-                                                                                                                                                                                                                                                                                                                                                                                           |  |  |
| Proposed Salary                                      | : | BDT 5,000/-                                                                                                                                                                                                                                                                                                                                                                                           |  |  |
| Size of shop                                         | : | 07ft x 15ft= 105 square ft                                                                                                                                                                                                                                                                                                                                                                            |  |  |
| Security of the shop                                 | : | BDT 50,000/-                                                                                                                                                                                                                                                                                                                                                                                          |  |  |
| Implementation                                       | : | <ul> <li>The business is planned to be scaled up by investment in existing goods like; Boylar Feed etc.</li> <li>Average 20% gain on sale.</li> <li>The business is operating by entrepreneur. Existing no employees. After getting equity fund 1 employee will be appointed</li> <li>The shop is rented.</li> <li>Collects goods from Noyonpur.</li> <li>Agreed grace period is 3 months.</li> </ul> |  |  |