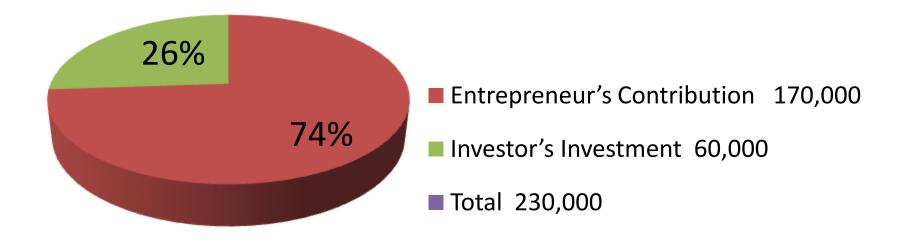

| Proposed Nobin Udyokta Business Info                 |   |                                                                                                                                                                                                                                                                                                                                                                                                                     |  |  |
|------------------------------------------------------|---|---------------------------------------------------------------------------------------------------------------------------------------------------------------------------------------------------------------------------------------------------------------------------------------------------------------------------------------------------------------------------------------------------------------------|--|--|
| Business Name                                        | : | MS TOYA ENTERPRISE                                                                                                                                                                                                                                                                                                                                                                                                  |  |  |
| Location                                             | : | Soling more                                                                                                                                                                                                                                                                                                                                                                                                         |  |  |
| Total Investment in BDT                              | : | BDT 2,30,000/-                                                                                                                                                                                                                                                                                                                                                                                                      |  |  |
| Financing                                            | : | Self BDT 1,70,000/-(from existing business) 74%<br>Required Investment BDT 60,000/-(as equity) 26%                                                                                                                                                                                                                                                                                                                  |  |  |
| Present salary/drawings<br>from business (estimates) | : | BDT 5,000/-                                                                                                                                                                                                                                                                                                                                                                                                         |  |  |
| Proposed Salary                                      | : | BDT 5,000/-                                                                                                                                                                                                                                                                                                                                                                                                         |  |  |
| Size of shop                                         | : | 25ft x 10ft= 250 square ft                                                                                                                                                                                                                                                                                                                                                                                          |  |  |
| Security of the shop                                 | : | BDT 60,000                                                                                                                                                                                                                                                                                                                                                                                                          |  |  |
| Implementation                                       | : | <ul> <li>The business is planned to be scaled up by investment in existing goods like; Gash Stofe, Plastic Door, Bulb, etc.</li> <li>Average 20 % gain on sale.</li> <li>The business is operating by entrepreneur. Existing employees. After getting equity fund 1 employ will be appointed.</li> <li>The shop is rented.</li> <li>Collects goods from Mawna.</li> <li>Agreed grace period is 3 months.</li> </ul> |  |  |

| Investment Breakdown    |          |          |                       |  |  |
|-------------------------|----------|----------|-----------------------|--|--|
| Particulars             | Existing | Proposed | <b>Proposed Total</b> |  |  |
| Gash Stofe(20x 1700)    | 34,000   | 42,500   | 76,500                |  |  |
| Plastic Door (30 x2000) | 60,000   | 0        | 60,000                |  |  |
| Bulb(100 x 200)         | 20,000   | 10,000   | 30,000                |  |  |
| Others                  | 56,000   | 7,500    | 63,500                |  |  |
| Total                   | 1,70,000 | 60,000   | 2,30,000              |  |  |