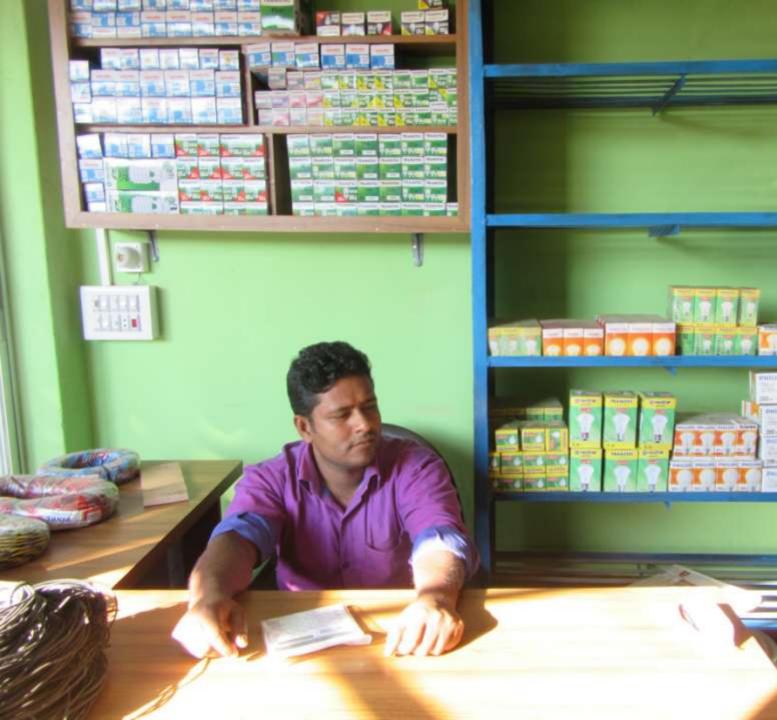

| Proposed Nobin Udyokta Business Info                 |   |                                                                                                                                                                                                                                                                                                                                                                                                                     |  |  |
|------------------------------------------------------|---|---------------------------------------------------------------------------------------------------------------------------------------------------------------------------------------------------------------------------------------------------------------------------------------------------------------------------------------------------------------------------------------------------------------------|--|--|
| Business Name                                        | : | MS TOYA ENTERPRISE                                                                                                                                                                                                                                                                                                                                                                                                  |  |  |
| Location                                             | : | Soling more                                                                                                                                                                                                                                                                                                                                                                                                         |  |  |
| Total Investment in BDT                              | : | BDT 2,30,000/-                                                                                                                                                                                                                                                                                                                                                                                                      |  |  |
| Financing                                            | : | Self BDT 1,70,000/-(from existing business) 74%<br>Required Investment BDT 60,000/-(as equity) 26%                                                                                                                                                                                                                                                                                                                  |  |  |
| Present salary/drawings<br>from business (estimates) | : | BDT 5,000/-                                                                                                                                                                                                                                                                                                                                                                                                         |  |  |
| Proposed Salary                                      | : | BDT 5,000/-                                                                                                                                                                                                                                                                                                                                                                                                         |  |  |
| Size of shop                                         | : | 25ft x 10ft= 250 square ft                                                                                                                                                                                                                                                                                                                                                                                          |  |  |
| Security of the shop                                 | : | BDT 60,000                                                                                                                                                                                                                                                                                                                                                                                                          |  |  |
| Implementation                                       | : | <ul> <li>The business is planned to be scaled up by investment in existing goods like; Gash Stofe, Plastic Door, Bulb, etc.</li> <li>Average 20 % gain on sale.</li> <li>The business is operating by entrepreneur. Existing employees. After getting equity fund 1 employ will be appointed.</li> <li>The shop is rented.</li> <li>Collects goods from Mawna.</li> <li>Agreed grace period is 3 months.</li> </ul> |  |  |

| Existing Business (BDT)            |       |         |           |  |  |
|------------------------------------|-------|---------|-----------|--|--|
| Particular                         | Daily | Monthly | Yearly    |  |  |
| Revenue (sales)                    |       |         |           |  |  |
| Gash Stofe,Plastic Door,Bulb, etc. | 2,800 | 84,000  | 1,008,000 |  |  |
| Total Sales (A)                    | 2,800 | 84,000  | 1,008,000 |  |  |
| Less. Variable Expense             |       |         |           |  |  |
| Gash Stofe,Plastic Door,Bulb,etc   | 2,240 | 67,200  | 8,06,400  |  |  |
| Total variable Expense (B)         | 2,240 | 67,200  | 8,06,400  |  |  |
| Contribution Margin (CM) [C=(A-B)  | 5,60  | 16,800  | 2,01,600  |  |  |
| Less. Fixed Expense                |       |         |           |  |  |
| Rent                               |       | 1,500   | 18,000    |  |  |
| Electricity bill                   |       | 5,00    | 6,000     |  |  |
| Transportation                     |       | 5,00    | 6,000     |  |  |
| Salary (self)                      |       | 5,000   | 60,000    |  |  |
| Entertainment                      |       | 3,00    | 3,600     |  |  |
| Guard                              |       | 2,00    | 2,400     |  |  |
| Generator                          |       | 1,50    | 1,800     |  |  |
| Mobile Bill                        |       | 5,00    | 6,000     |  |  |
| Total fixed Cost (D)               |       | 8,650   | 1,03,800  |  |  |
| Net Profit (E) [C-D)               |       | 8,150   | 97,800    |  |  |