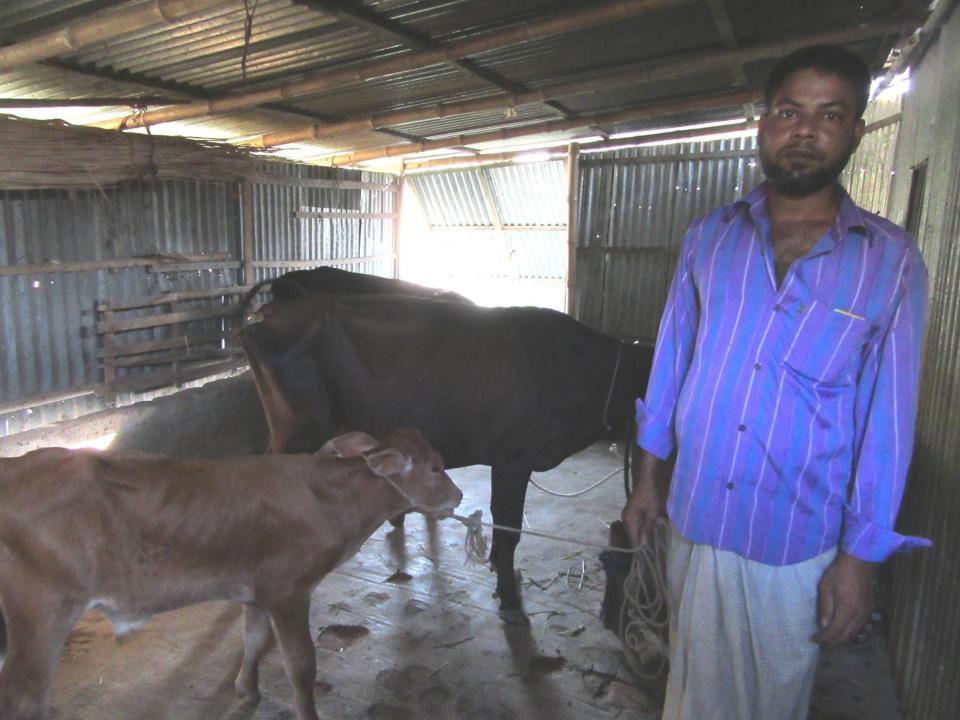

| Business Name                                     | : | MS AMENA DAIRY FARM                                                                                                                                                                                                                                                                                                    |
|---------------------------------------------------|---|------------------------------------------------------------------------------------------------------------------------------------------------------------------------------------------------------------------------------------------------------------------------------------------------------------------------|
| Location                                          | : | Kunigat,Mirjapur, Sherpur .                                                                                                                                                                                                                                                                                            |
| Total Investment in BDT                           | : | BDT 130,000/-                                                                                                                                                                                                                                                                                                          |
| Financing                                         | : | Self BDT 70,000/-(from existing business) 68% Required Investment BDT 60,000/-(as equity) 32%                                                                                                                                                                                                                          |
| Present salary/drawings from business (estimates) | : | BDT 3,000/-                                                                                                                                                                                                                                                                                                            |
| Proposed Salary                                   | : | BDT 3,000/-                                                                                                                                                                                                                                                                                                            |
| Size of shop                                      | : | 11 ft x 9 ft= 99 square ft                                                                                                                                                                                                                                                                                             |
| Implementation                                    | : | <ul> <li>The business is planned to be scaled up by investment in existing goods like. Milks .</li> <li>The business is operating by entrepreneur. Existing no employee.</li> <li>One will be appointed in the future.</li> <li>Collects goods from Sherpu, Bogra</li> <li>Agreed grace period is 3 months.</li> </ul> |

# Pictures