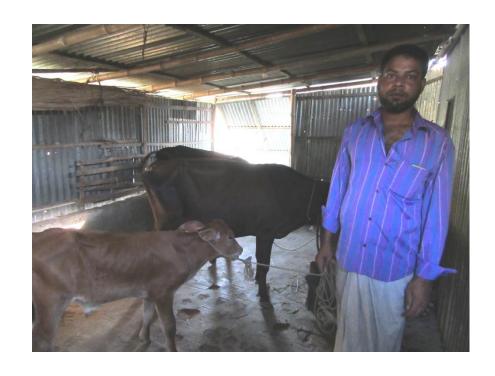

| Business Name                                     | : | MS AMENA DAIRY FARM                                                                                                                                                                                                                                                                                                    |
|---------------------------------------------------|---|------------------------------------------------------------------------------------------------------------------------------------------------------------------------------------------------------------------------------------------------------------------------------------------------------------------------|
| Location                                          | : | Kunigat,Mirjapur, Sherpur .                                                                                                                                                                                                                                                                                            |
| Total Investment in BDT                           | : | BDT 130,000/-                                                                                                                                                                                                                                                                                                          |
| Financing                                         | : | Self BDT 70,000/-(from existing business) 68% Required Investment BDT 60,000/-(as equity) 32%                                                                                                                                                                                                                          |
| Present salary/drawings from business (estimates) | : | BDT 3,000/-                                                                                                                                                                                                                                                                                                            |
| Proposed Salary                                   | : | BDT 3,000/-                                                                                                                                                                                                                                                                                                            |
| Size of shop                                      | : | 11 ft x 9 ft= 99 square ft                                                                                                                                                                                                                                                                                             |
| Implementation                                    | : | <ul> <li>The business is planned to be scaled up by investment in existing goods like. Milks .</li> <li>The business is operating by entrepreneur. Existing no employee.</li> <li>One will be appointed in the future.</li> <li>Collects goods from Sherpu, Bogra</li> <li>Agreed grace period is 3 months.</li> </ul> |

# Pictures