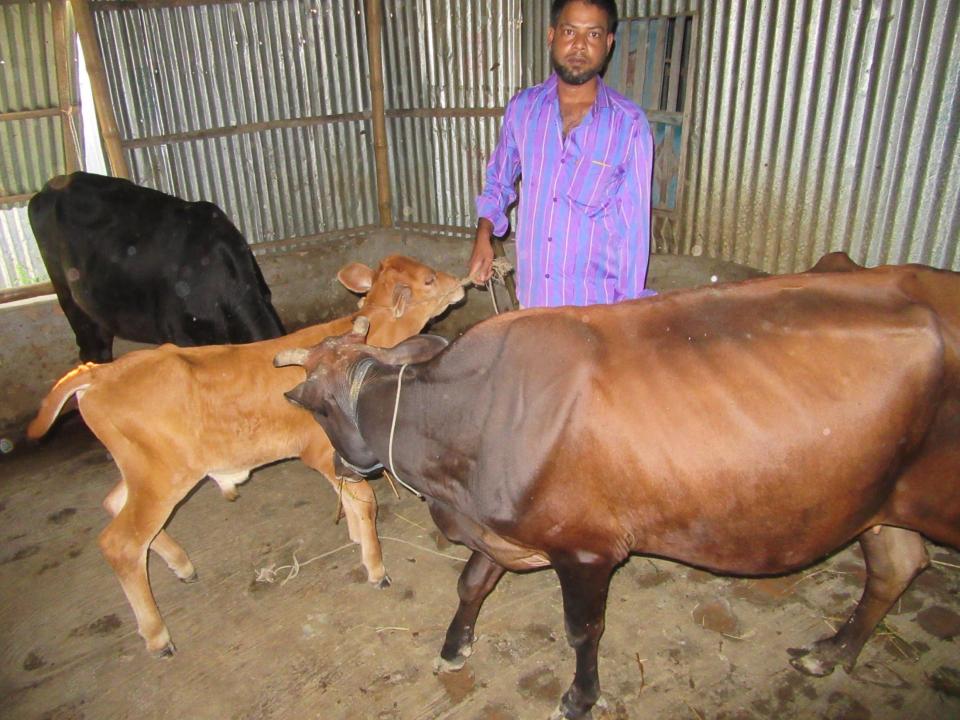

0,000       |              |              |
| 2.2 | Payment of GB Loan                                |              |              |              |
| 2.3 | Investment Pay Back (Including Ownership Tr. Fee) | 24,000       | 24,000       | 24,000       |
|     | Total Cash Outflow                                | 84,000       | 24,000       | 24,000       |
| 3   | Net Cash Surplus                                  | 177,600      | 369,600      | 576,720      |

# SWOT ANALYSIS

# Strength

Employment: Self: 0Family:0 Others:0

Experience & Skill: 05 Years

Quality goods & services;

Skill and experience

# WEAKNESS

Lack of Capital/Investment

# **O**PPORTUNITIES

Huge demand in the community Location of shop; Regular customers;

## THREATS

Theft

Fire

Political unrest

# Pictures













# **FAMILY PICTURE**