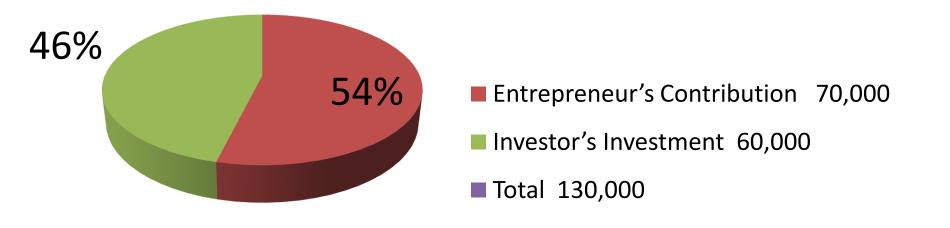

|            | Ducal |       |
|------------|-------|-------|
| Investment | вгеак | (aown |

| Existing      |      |                   |        | Proposed |        |        |          |
|---------------|------|-------------------|--------|----------|--------|--------|----------|
| Particulars   | Qty. | <b>Unit Price</b> | Amount | Qty      | Unit   | Amount | Proposed |
|               |      |                   | (BDT)  |          | Price  | (BDT)  | Total    |
| Cow ( Cross ) | 1    | 50,000            | 50,000 | 1        | 60,000 | 60,000 | 120,000  |
| Small Cow     | 1    | 20,000            | 20,000 |          |        |        | 20,000   |
|               |      |                   |        |          |        |        |          |
| Total         | 2    |                   | 70,000 | 1        |        | 60,000 | 130,000  |