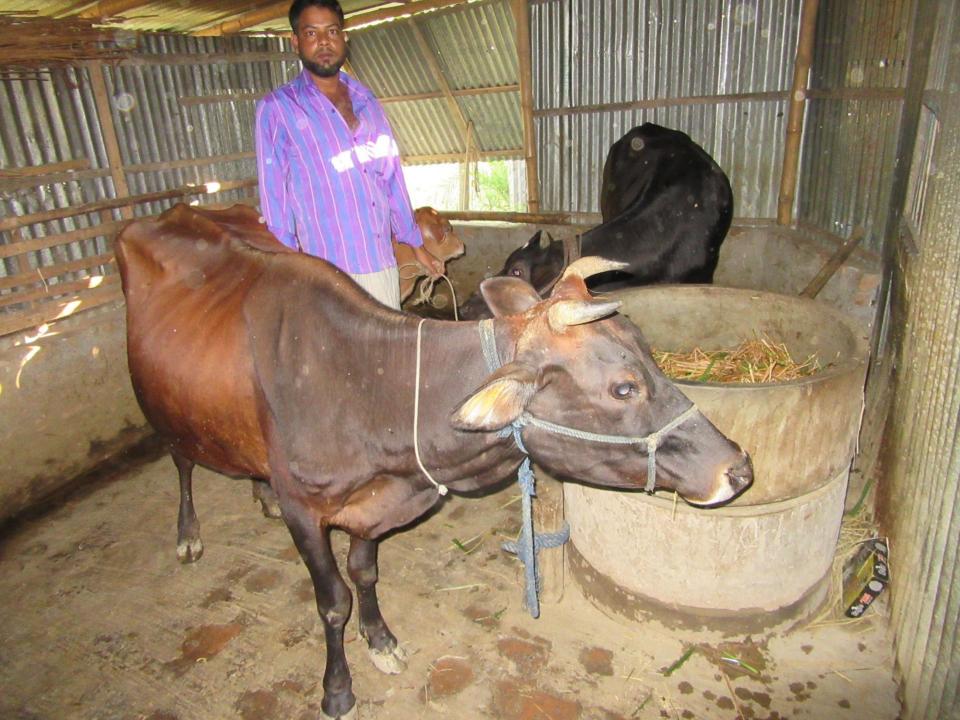

| Business Name                                     | : | MS AMENA DAIRY FARM                                                                                                                                                                                                                                                                                                    |
|---------------------------------------------------|---|------------------------------------------------------------------------------------------------------------------------------------------------------------------------------------------------------------------------------------------------------------------------------------------------------------------------|
| Location                                          | : | Kunigat,Mirjapur, Sherpur .                                                                                                                                                                                                                                                                                            |
| Total Investment in BDT                           | : | BDT 130,000/-                                                                                                                                                                                                                                                                                                          |
| Financing                                         | : | Self BDT 70,000/-(from existing business) 68% Required Investment BDT 60,000/-(as equity) 32%                                                                                                                                                                                                                          |
| Present salary/drawings from business (estimates) | : | BDT 3,000/-                                                                                                                                                                                                                                                                                                            |
| Proposed Salary                                   | : | BDT 3,000/-                                                                                                                                                                                                                                                                                                            |
| Size of shop                                      | : | 11 ft x 9 ft= 99 square ft                                                                                                                                                                                                                                                                                             |
| Implementation                                    | : | <ul> <li>The business is planned to be scaled up by investment in existing goods like. Milks .</li> <li>The business is operating by entrepreneur. Existing no employee.</li> <li>One will be appointed in the future.</li> <li>Collects goods from Sherpu, Bogra</li> <li>Agreed grace period is 3 months.</li> </ul> |

# Pictures