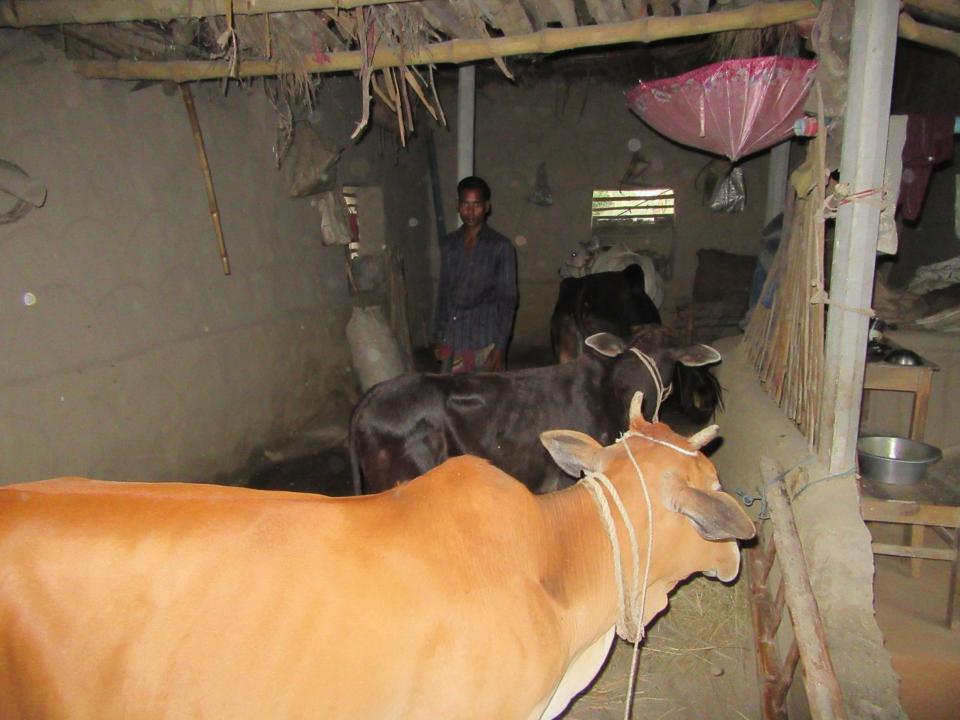

# Pictures

গণপ্রজাতন্ত্রী বাংলাদেশ সরকার NATIONAL ID CARD / छाडीग्र अतिहम् अव

নাম: অবির হোসেন Name: Obir Hossain

পিতা: নবর উদ্দিন প্রামানিক মাতা: মোছাঃ মনোয়ারা বেগম Date of Birth: 01 Jan 1990

ID NO: 1018866867833

## **FAMILY PICTURE**