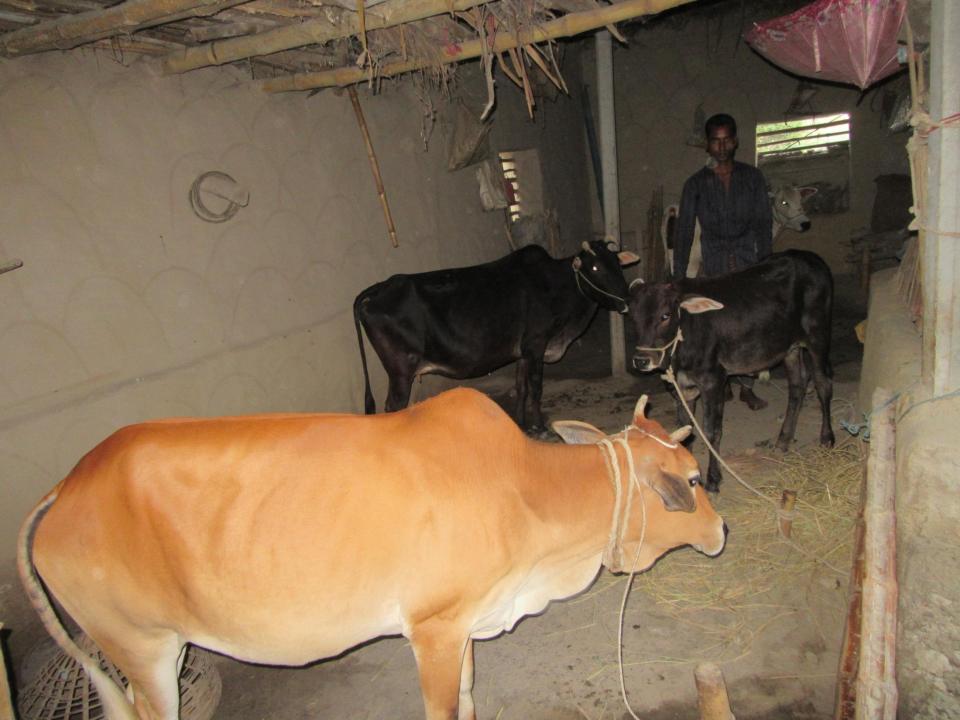

| Business Name                                     | <b> :</b> | MS MONIKA DAIRY FARM                                                                                                                                                                                                                                                                                                   |
|---------------------------------------------------|-----------|------------------------------------------------------------------------------------------------------------------------------------------------------------------------------------------------------------------------------------------------------------------------------------------------------------------------|
| Location                                          | :         | Kunigat,Mirjapur, Sherpur .                                                                                                                                                                                                                                                                                            |
| Total Investment in BDT                           | :         | BDT 245,000/-                                                                                                                                                                                                                                                                                                          |
| Financing                                         | :         | Self BDT 175,000/-(from existing business) 71% Required Investment BDT 70,000/-(as equity) 29%                                                                                                                                                                                                                         |
| Present salary/drawings from business (estimates) | :         | BDT 4,000/-                                                                                                                                                                                                                                                                                                            |
| Proposed Salary                                   | :         | BDT 4,000/-                                                                                                                                                                                                                                                                                                            |
| Size of shop                                      | :         | 12 ft x 30 ft= 360 square ft                                                                                                                                                                                                                                                                                           |
| Implementation                                    | :         | <ul> <li>The business is planned to be scaled up by investment in existing goods like. Milks .</li> <li>The business is operating by entrepreneur. Existing no employee.</li> <li>One will be appointed in the future.</li> <li>Collects goods from Sherpu, Bogra</li> <li>Agreed grace period is 3 months.</li> </ul> |

| Investm | ont | Broa | 7  | OWD |
|---------|-----|------|----|-----|
| mvesum  | ent | DIEd | KU |     |

|               | Existi       | ng     | Proposed |     |        |        |          |
|---------------|--------------|--------|----------|-----|--------|--------|----------|
| Particulars   | iculars Qty. |        | Amount   | Qty | Unit   | Amount | Proposed |
|               |              |        | (BDT)    |     | Price  | (BDT)  | Total    |
| Cow ( Cross ) | 2            | 40,000 | 80,000   | 1   | 70,000 | 70,000 | 150,000  |
| Small Cow     | 2            | 35,000 | 70,000   |     |        |        | 70,000   |
| Cross         | 1            | 25,000 | 25,000   |     |        |        | 25,000   |
| Total         | 5            |        | 175,000  | 1   |        | 70,000 | 245,000  |