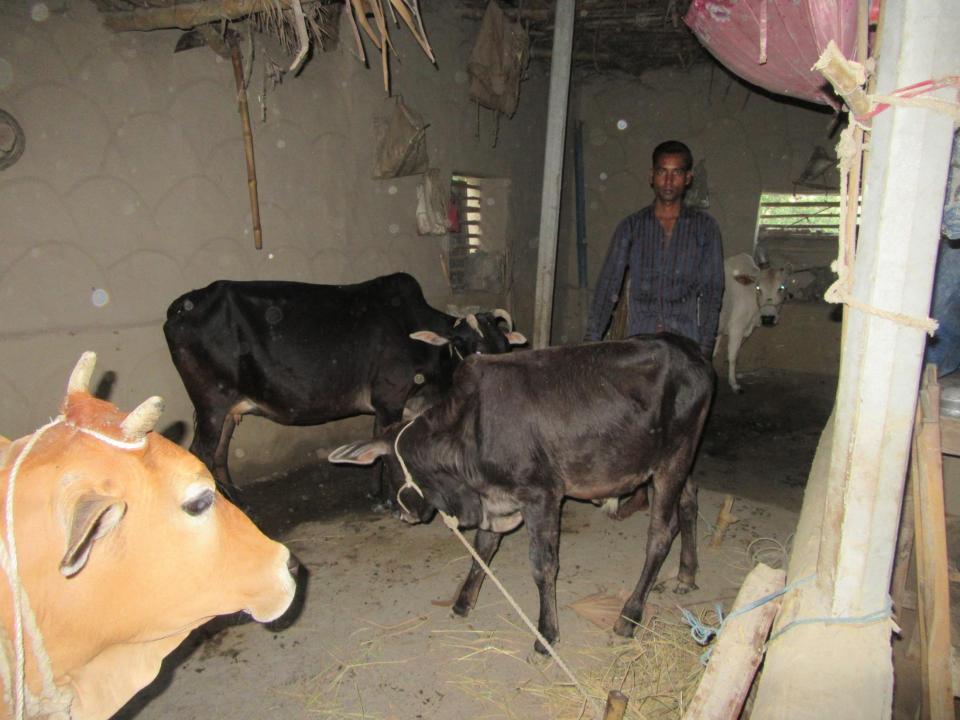

| Business Name                                     | <b> :</b> | MS MONIKA DAIRY FARM                                                                                                                                                                                                                                                                                                   |
|---------------------------------------------------|-----------|------------------------------------------------------------------------------------------------------------------------------------------------------------------------------------------------------------------------------------------------------------------------------------------------------------------------|
| Location                                          | :         | Kunigat,Mirjapur, Sherpur .                                                                                                                                                                                                                                                                                            |
| Total Investment in BDT                           | :         | BDT 245,000/-                                                                                                                                                                                                                                                                                                          |
| Financing                                         | :         | Self BDT 175,000/-(from existing business) 71% Required Investment BDT 70,000/-(as equity) 29%                                                                                                                                                                                                                         |
| Present salary/drawings from business (estimates) | :         | BDT 4,000/-                                                                                                                                                                                                                                                                                                            |
| Proposed Salary                                   | :         | BDT 4,000/-                                                                                                                                                                                                                                                                                                            |
| Size of shop                                      | :         | 12 ft x 30 ft= 360 square ft                                                                                                                                                                                                                                                                                           |
| Implementation                                    | :         | <ul> <li>The business is planned to be scaled up by investment in existing goods like. Milks .</li> <li>The business is operating by entrepreneur. Existing no employee.</li> <li>One will be appointed in the future.</li> <li>Collects goods from Sherpu, Bogra</li> <li>Agreed grace period is 3 months.</li> </ul> |

| Investm | ont | Broa | 7  | OWD |
|---------|-----|------|----|-----|
| mvesum  | ent | DIEd | KU |     |

|               | Existi       | ng     | Proposed |     |        |        |          |
|---------------|--------------|--------|----------|-----|--------|--------|----------|
| Particulars   | iculars Qty. |        | Amount   | Qty | Unit   | Amount | Proposed |
|               |              |        | (BDT)    |     | Price  | (BDT)  | Total    |
| Cow ( Cross ) | 2            | 40,000 | 80,000   | 1   | 70,000 | 70,000 | 150,000  |
| Small Cow     | 2            | 35,000 | 70,000   |     |        |        | 70,000   |
| Cross         | 1            | 25,000 | 25,000   |     |        |        | 25,000   |
| Total         | 5            |        | 175,000  | 1   |        | 70,000 | 245,000  |