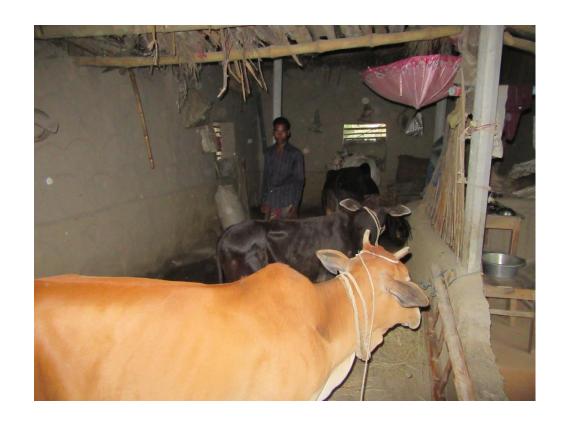

# Pictures

গণপ্রজাতন্ত্রী বাংলাদেশ সরকার NATIONAL ID CARD / छाडीग्र अतिहम् अव

নাম: অবির হোসেন Name: Obir Hossain

পিতা: নবর উদ্দিন প্রামানিক মাতা: মোছাঃ মনোয়ারা বেগম Date of Birth: 01 Jan 1990

ID NO: 1018866867833

## **FAMILY PICTURE**