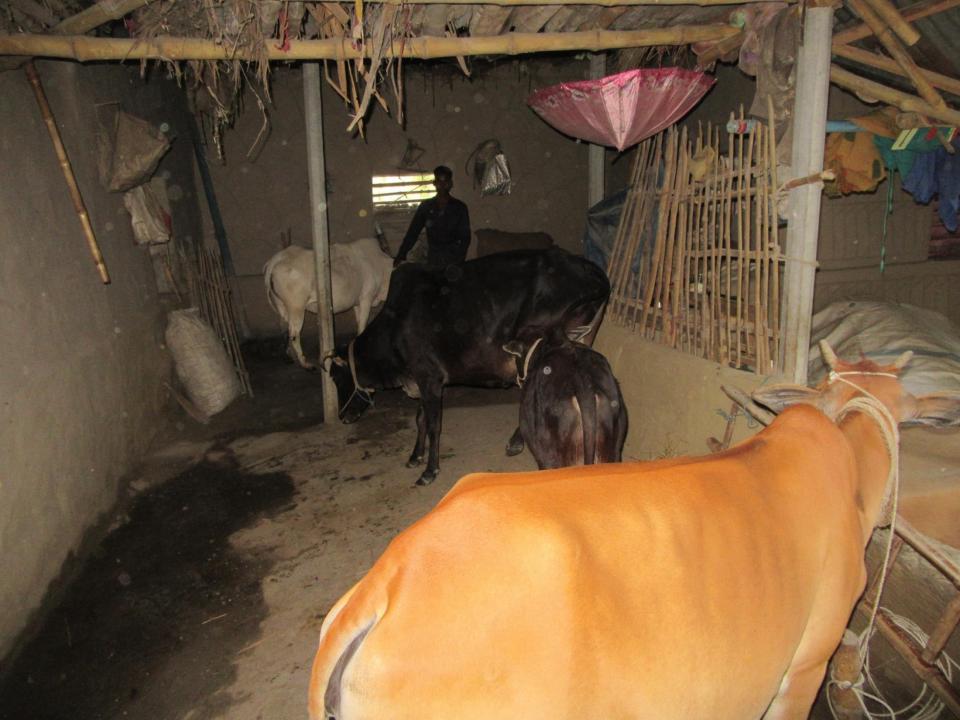

# Pictures

গণপ্রজাতন্ত্রী বাংলাদেশ সরকার NATIONAL ID CARD / छाडीग्र अतिहम् अव

নাম: অবির হোসেন Name: Obir Hossain

পিতা: নবর উদ্দিন প্রামানিক মাতা: মোছাঃ মনোয়ারা বেগম Date of Birth: 01 Jan 1990

ID NO: 1018866867833

## **FAMILY PICTURE**