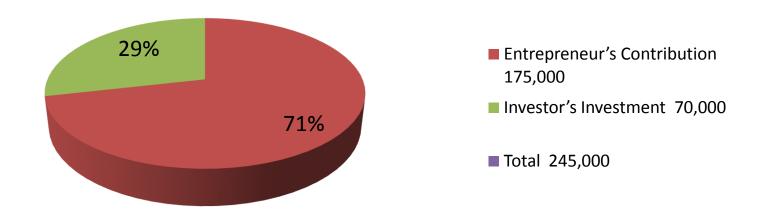

| Investm | ont | Broa | 7  | OWD |
|---------|-----|------|----|-----|
| mvesum  | ent | DIEd | KU |     |

|               | Existi       | ng     | Proposed |     |        |        |          |
|---------------|--------------|--------|----------|-----|--------|--------|----------|
| Particulars   | iculars Qty. |        | Amount   | Qty | Unit   | Amount | Proposed |
|               |              |        | (BDT)    |     | Price  | (BDT)  | Total    |
| Cow ( Cross ) | 2            | 40,000 | 80,000   | 1   | 70,000 | 70,000 | 150,000  |
| Small Cow     | 2            | 35,000 | 70,000   |     |        |        | 70,000   |
| Cross         | 1            | 25,000 | 25,000   |     |        |        | 25,000   |
| Total         | 5            |        | 175,000  | 1   |        | 70,000 | 245,000  |