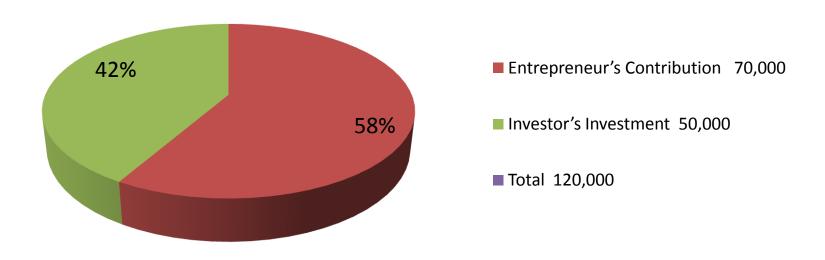

| Investment Breakdown |          |            |                 |     |            |                 |                   |
|----------------------|----------|------------|-----------------|-----|------------|-----------------|-------------------|
|                      | Proposed |            |                 |     |            |                 |                   |
| Particulars          | Qty.     | Unit Price | Amount<br>(BDT) | Qty | Unit Price | Amount<br>(BDT) | Proposed<br>Total |
| Cipes                | 22       | 70         | 1540            | 100 | 70         | 7,000           | 8540              |
| potato               | 20       | 523        | 10460           | 50  | 523        | 26,150          | 36610             |
| Kokij                | 9        | 588        | 5292            | 20  | 588        | 11,760          | 17052             |
| choklat              | 2        | 1740       | 3480            |     |            |                 | 3480              |
| LoLipop              | 3        | 1584       | 8755            |     |            |                 | 8755              |
| Licuy                | 5        | 450        | 2250            |     |            |                 | 2250              |
| Chonacur             | 200      | 117        | 23400           |     |            |                 | 23400             |
| Others               |          |            | 18823           |     |            | 5090            | 23113             |
| Total                | 261      |            | 70,000          | 170 |            | 50,000          | 120,000           |