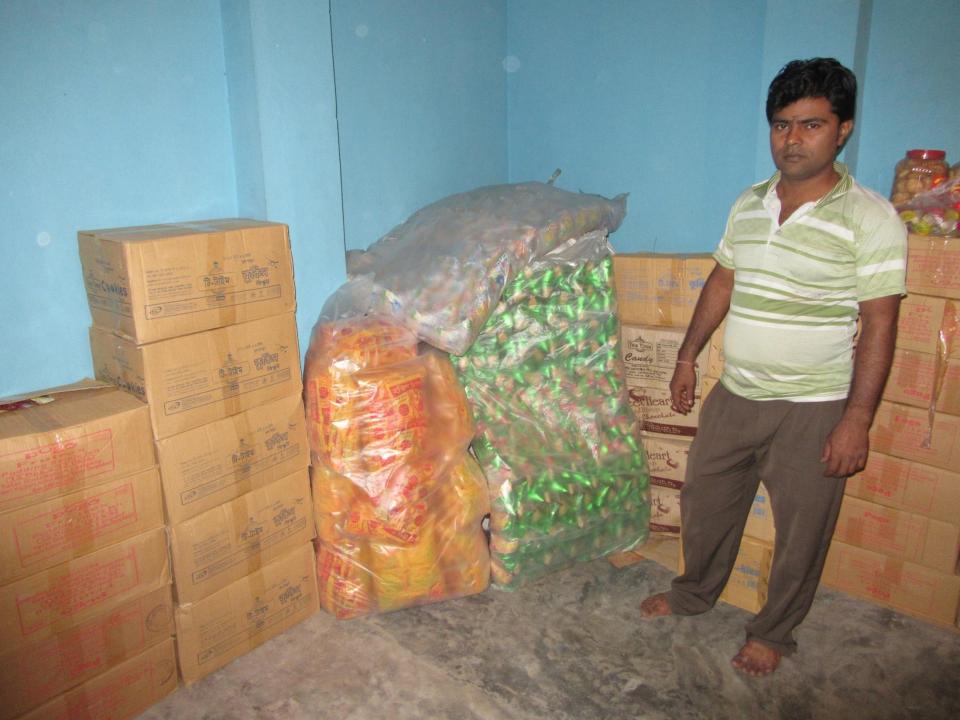

# Pictures

| Proposed Nobin Udyokta Business Info              |   |                                                                                                                                                                                                                                                                                                                                                                                                                    |  |  |  |
|---------------------------------------------------|---|--------------------------------------------------------------------------------------------------------------------------------------------------------------------------------------------------------------------------------------------------------------------------------------------------------------------------------------------------------------------------------------------------------------------|--|--|--|
| Business Name                                     | : | MS PRITOM ENTERPRISE                                                                                                                                                                                                                                                                                                                                                                                               |  |  |  |
| Location                                          | : | College Rod, Sherpur.                                                                                                                                                                                                                                                                                                                                                                                              |  |  |  |
| Total Investment in BDT                           | : | BDT 120,000/-                                                                                                                                                                                                                                                                                                                                                                                                      |  |  |  |
| Financing                                         | : | Self BDT 70,000/-(from existing business) 63% Required Investment BDT 50,000/-(as equity) 37%                                                                                                                                                                                                                                                                                                                      |  |  |  |
| Present salary/drawings from business (estimates) | : | BDT 5,000/-                                                                                                                                                                                                                                                                                                                                                                                                        |  |  |  |
| Proposed Salary                                   | : | BDT 5,000/-                                                                                                                                                                                                                                                                                                                                                                                                        |  |  |  |
| Size of shop                                      | : | 15 ft x 15 ft= 225 square ft                                                                                                                                                                                                                                                                                                                                                                                       |  |  |  |
| Implementation                                    | : | <ul> <li>The business is planned to be scaled up by investment in existing goods like; cloth item etc.</li> <li>Average 15% gain on sale.</li> <li>The business is operating by entrepreneur. Existing 1 employees.</li> <li>After getting equity fund 1 employee will be appointed</li> <li>The shop is rented.</li> <li>Collects goods from Sherpur, Bogra.</li> <li>Agreed grace period is 3 months.</li> </ul> |  |  |  |