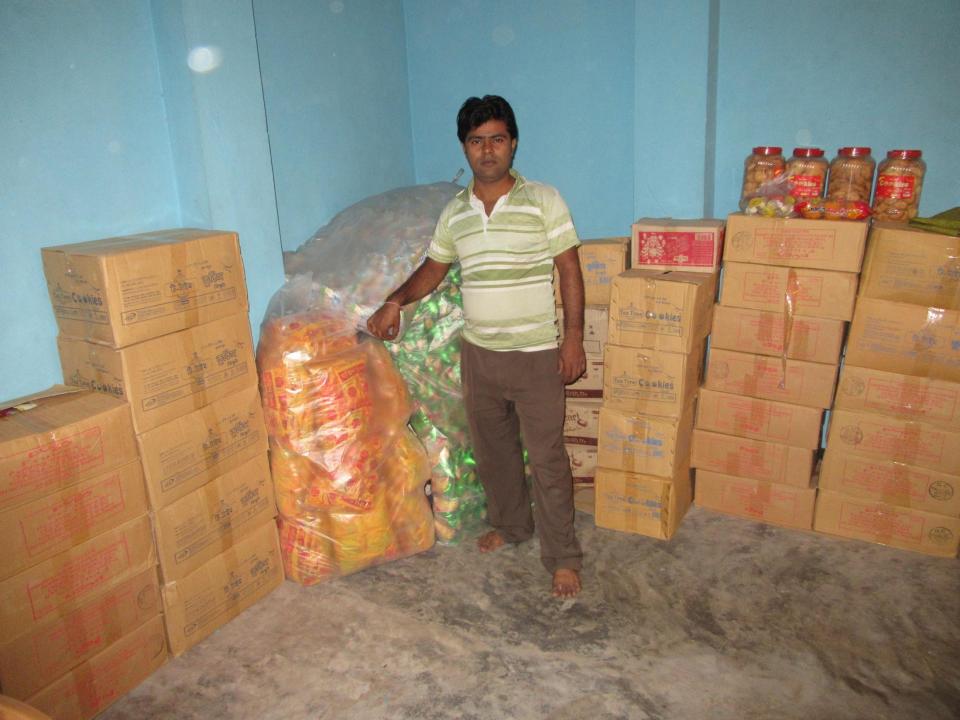

# Pictures

| Proposed Nobin Udyokta Business Info              |   |                                                                                                                                                                                                                                                                                                                                                                                                                    |  |  |  |
|---------------------------------------------------|---|--------------------------------------------------------------------------------------------------------------------------------------------------------------------------------------------------------------------------------------------------------------------------------------------------------------------------------------------------------------------------------------------------------------------|--|--|--|
| Business Name                                     | : | MS PRITOM ENTERPRISE                                                                                                                                                                                                                                                                                                                                                                                               |  |  |  |
| Location                                          | : | College Rod, Sherpur.                                                                                                                                                                                                                                                                                                                                                                                              |  |  |  |
| Total Investment in BDT                           | : | BDT 120,000/-                                                                                                                                                                                                                                                                                                                                                                                                      |  |  |  |
| Financing                                         | : | Self BDT 70,000/-(from existing business) 63% Required Investment BDT 50,000/-(as equity) 37%                                                                                                                                                                                                                                                                                                                      |  |  |  |
| Present salary/drawings from business (estimates) | : | BDT 5,000/-                                                                                                                                                                                                                                                                                                                                                                                                        |  |  |  |
| Proposed Salary                                   | : | BDT 5,000/-                                                                                                                                                                                                                                                                                                                                                                                                        |  |  |  |
| Size of shop                                      | : | 15 ft x 15 ft= 225 square ft                                                                                                                                                                                                                                                                                                                                                                                       |  |  |  |
| Implementation                                    | : | <ul> <li>The business is planned to be scaled up by investment in existing goods like; cloth item etc.</li> <li>Average 15% gain on sale.</li> <li>The business is operating by entrepreneur. Existing 1 employees.</li> <li>After getting equity fund 1 employee will be appointed</li> <li>The shop is rented.</li> <li>Collects goods from Sherpur, Bogra.</li> <li>Agreed grace period is 3 months.</li> </ul> |  |  |  |