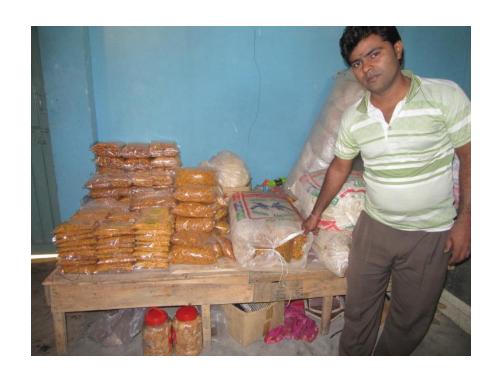

#### **Proposed NU Business Name: MS PRITOM ENTERPRISE**



Project identification and prepared by: Md. Majnu Hossen, Sherpur Unit, Bugra

Project verified by: MD. Mujharul Islam



| Brief Bio of The Proposed Nobin Udyokta                                                                                                         |   |                                                                                                                                                                             |  |  |  |  |
|-------------------------------------------------------------------------------------------------------------------------------------------------|---|-----------------------------------------------------------------------------------------------------------------------------------------------------------------------------|--|--|--|--|