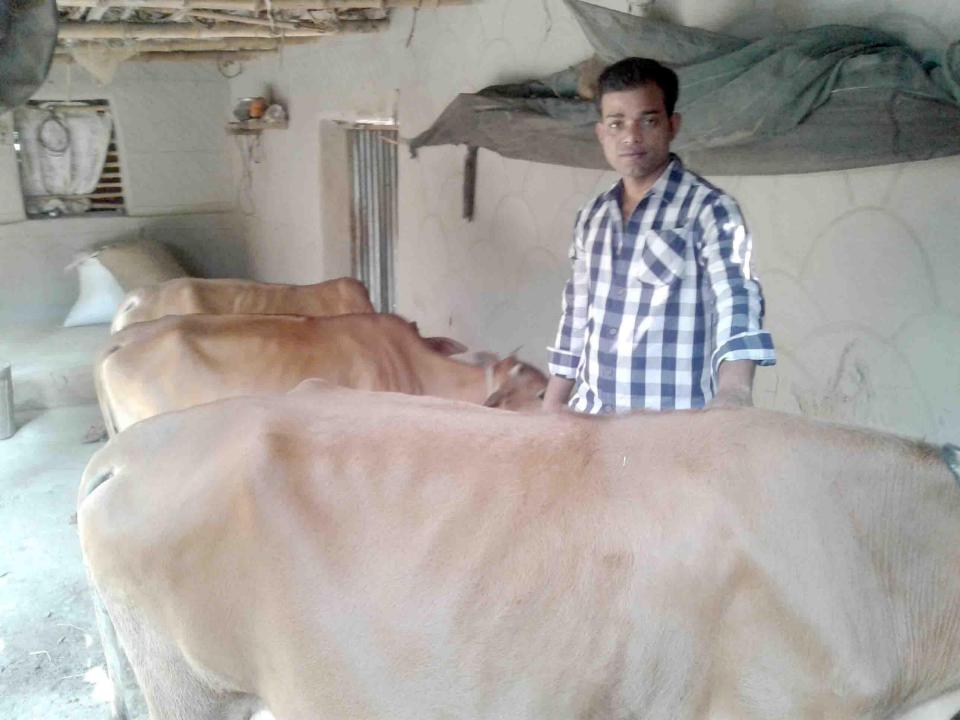

| Proposed Nobin Udyokta Business Info              |   |                                                                                                                                                                                                                                                                                                                       |  |  |  |  |
|---------------------------------------------------|---|-----------------------------------------------------------------------------------------------------------------------------------------------------------------------------------------------------------------------------------------------------------------------------------------------------------------------|--|--|--|--|
| Business Name                                     | : | M/S SOIROB DAIRY FIRM                                                                                                                                                                                                                                                                                                 |  |  |  |  |
| Location                                          | : | Birgram, Mirjapur , Sherpur .                                                                                                                                                                                                                                                                                         |  |  |  |  |
| Total Investment in BDT                           | : | BDT 200,000/-                                                                                                                                                                                                                                                                                                         |  |  |  |  |
| Financing                                         | : | Self BDT 130,000/-(from existing business) 68% Required Investment BDT 70,000/-(as equity) 32%                                                                                                                                                                                                                        |  |  |  |  |
| Present salary/drawings from business (estimates) | : | BDT 4,000/-                                                                                                                                                                                                                                                                                                           |  |  |  |  |
| Proposed Salary                                   | : | BDT 4,000/-                                                                                                                                                                                                                                                                                                           |  |  |  |  |
| Size of shop                                      | : | 1 2ft x 25 ft= 300 square ft                                                                                                                                                                                                                                                                                          |  |  |  |  |
| Implementation                                    | : | <ul> <li>The business is planned to be scaled up by investment in existing goods like. Milks.</li> <li>The business is operating by entrepreneur. Existing no employee.</li> <li>One will be appointed in the future.</li> <li>Collects goods from Sherpu, Bogra</li> <li>Agreed grace period is 3 months.</li> </ul> |  |  |  |  |

# Pictures