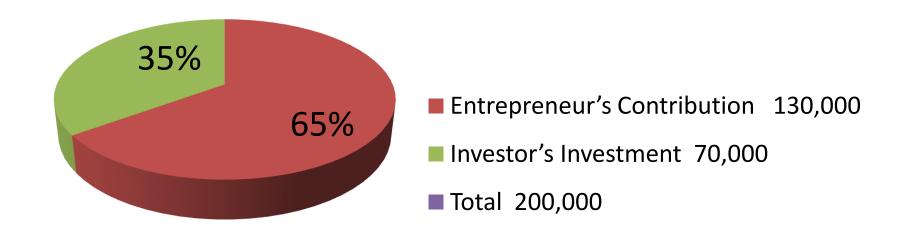

| Investm | ont | Broa | 7  | OWD |
|---------|-----|------|----|-----|
| mvesum  | ent | DIEd | KU |     |

|               | Existi | ng                | Proposed           |   |        |        |          |
|---------------|--------|-------------------|--------------------|---|--------|--------|----------|
| Particulars   | Qty.   | <b>Unit Price</b> | nit Price   Amount |   | Unit   | Amount | Proposed |
|               |        |                   | (BDT)              |   | Price  | (BDT)  | Total    |
| Cow ( Cross ) | 2      | 40,000            | 80,000             | 1 | 70,000 | 70,000 | 270,000  |
| Small Cow     | 1      | 35,000            | 35,000             |   |        |        | 35,000   |
| Cross         | 1      | 15,000            | 15,000             |   |        |        | 15,000   |
| Total         | 4      |                   | 130,000            | 1 |        | 70,000 | 200,000  |