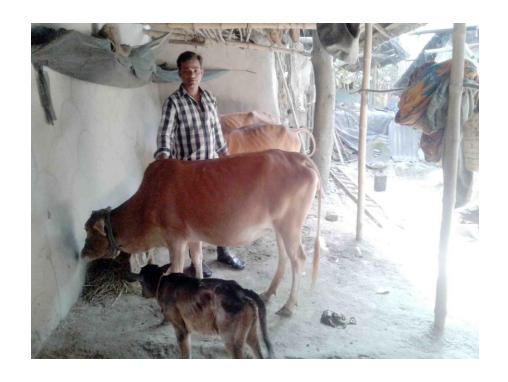

#### **Proposed NU Business Name: MS SOUROB DAIRY FARM**



Project identification and prepared by: Md Shahinur Rahman, Sherpur Unit, Bogra

Project verified by: MD. Mozaharl Islam



| Brief Bio of The Proposed Nobin Udyokta                                                                                                  |       |                                                                                                                                                                                                |  |  |  |
|------------------------------------------------------------------------------------------------------------------------------------------|-------|-------------------------------------------------------------------------------------------------------------------------------------------------------------------------------