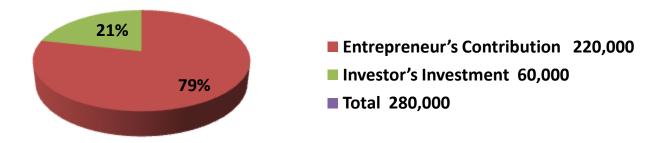

| Proposed Nobin Udyokta Business Info                 |   |                                                                                                                                                                                                                                                                                                                                                                                                                            |  |  |
|------------------------------------------------------|---|----------------------------------------------------------------------------------------------------------------------------------------------------------------------------------------------------------------------------------------------------------------------------------------------------------------------------------------------------------------------------------------------------------------------------|--|--|
| Business Name                                        | : | MUNTAZ FURNITURE                                                                                                                                                                                                                                                                                                                                                                                                           |  |  |
| Location                                             | : | Taltoly Bazar                                                                                                                                                                                                                                                                                                                                                                                                              |  |  |
| Total Investment in BDT                              | : | BDT 2,80,000/-                                                                                                                                                                                                                                                                                                                                                                                                             |  |  |
| Financing                                            | : | Self BDT 220,000/-(from existing business) 79%<br>Required Investment BDT 60,000/-(as equity) 21%                                                                                                                                                                                                                                                                                                                          |  |  |
| Present salary/drawings<br>from business (estimates) | : | BDT 5,000/-                                                                                                                                                                                                                                                                                                                                                                                                                |  |  |
| Proposed Salary                                      | : | BDT 5,000/-                                                                                                                                                                                                                                                                                                                                                                                                                |  |  |
| Size of shop                                         | : | 15 ft x 15 ft= 150 square ft                                                                                                                                                                                                                                                                                                                                                                                               |  |  |
| Implementation                                       | : | <ul> <li>The business is planned to be scaled up by investment in existing goods like; Furniture Item etc.</li> <li>Average 35% gain on sale.</li> <li>The business is operating by entrepreneur. Existing 2 employees.</li> <li>One employee will be appointed after getting equity fund.</li> <li>The shop is rented.</li> <li>Collects goods from Taltoly,Sreepur.</li> <li>Agreed grace period is 3 months.</li> </ul> |  |  |

| Investment Breakdown |          |          |                |  |
|----------------------|----------|----------|----------------|--|
| Particulars          | Existing | Proposed | Proposed Total |  |
| jack fruit Wood      | 54,000   | 18,000   | 72,000         |  |
| Mango Wood           | 9,200    | 13,800   | 23,000         |  |
| Akashmoni            | 40,000   | 12,000   | 52,000         |  |
| Tal Wood             | 15,000   | 10,000   | 25,000         |  |
| Katguri              | 60,000   | 0        | 60,000         |  |
| Others               | 1,800    | 6,200    | 8,000          |  |
| Security             | 40000    |          | 40000          |  |
| Total                | 2,20,000 | 60,000   | 2,80,000       |  |