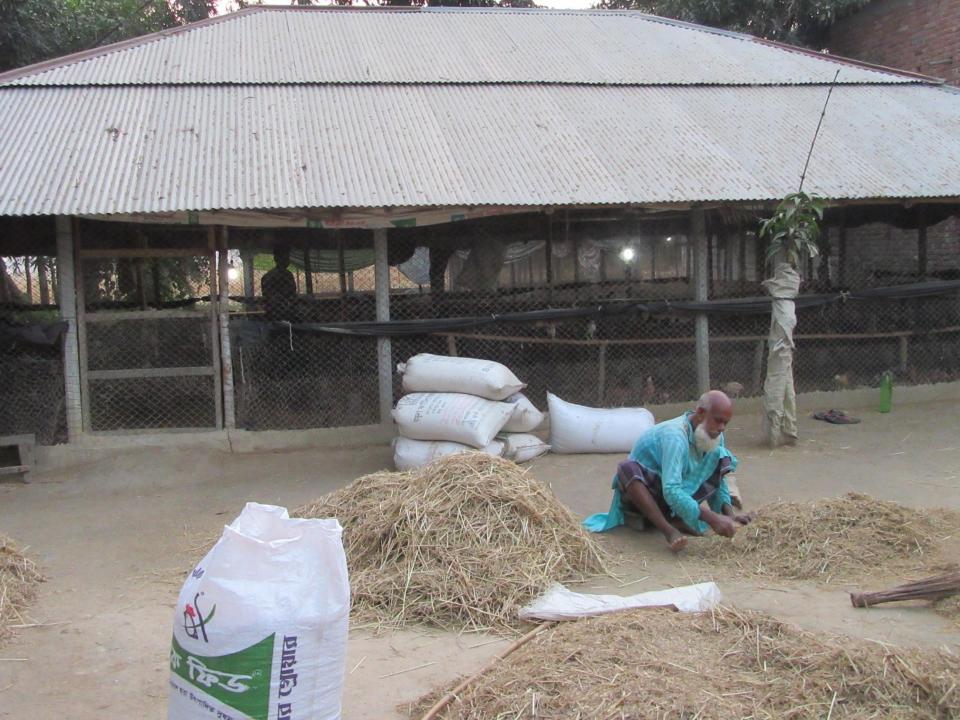

# Pictures

ans (24, 640, 50 50 65 70 65 705 CHARLO ALLA TO CLE TO CHENON 32, Par Jan. Carredan Babie Or ENEND [ 43 722 N 3024520 - NEMBLESON JUNE SUN JUNION so some of all all some on ENTO CONSENSO DELLE my se see se Esterni March 2525 or 252 (ma). Daw 1 (भागान कार्यकारी De: Oucos Fu