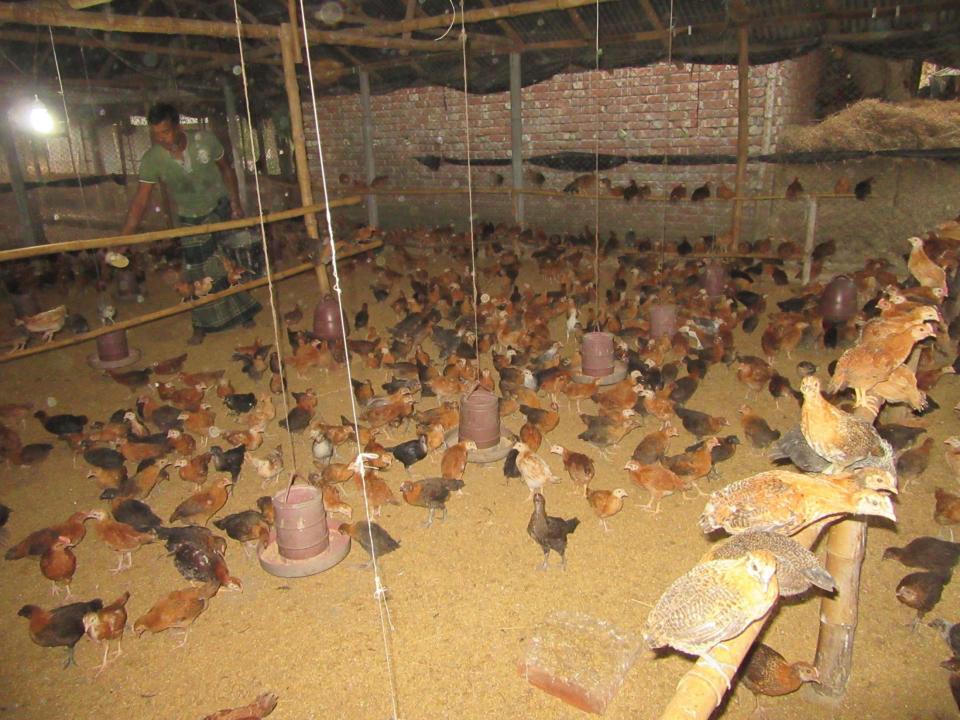

# Pictures

ans (24, 640, 50 50 65 70 65 705 CHARLO ALLA TO CLE TO CHENON 32, Par Jan. Carredan Babie Or ENEND [ 43 722 N 3024520 - NEMBLESON JUNE SUN JUNION so some of all all some on ENTO CONSENSO DELLE my se see se Esterni March 2525 or 252 (ma). Daw 1 (भागान कार्यकारी De: Oucos Fu