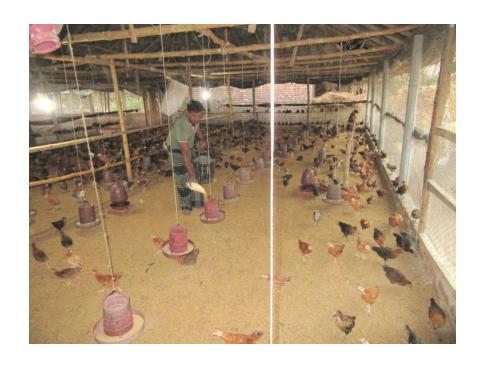

# Pictures

ans (24, 640, 50 50 65 70 65 705 CHARLO ALLA TO CLE TO CHENON 32, Par Jan. Carredan Babie Or ENEND [ 43 722 N 3024520 - NEMBLESON JUNE SUN JUNION so some of all all some on ENTO CONSENSO DELLE my se see se Esterni March 2525 or 252 (ma). Daw 1 (भागान कार्यकारी De: Oucos Fu