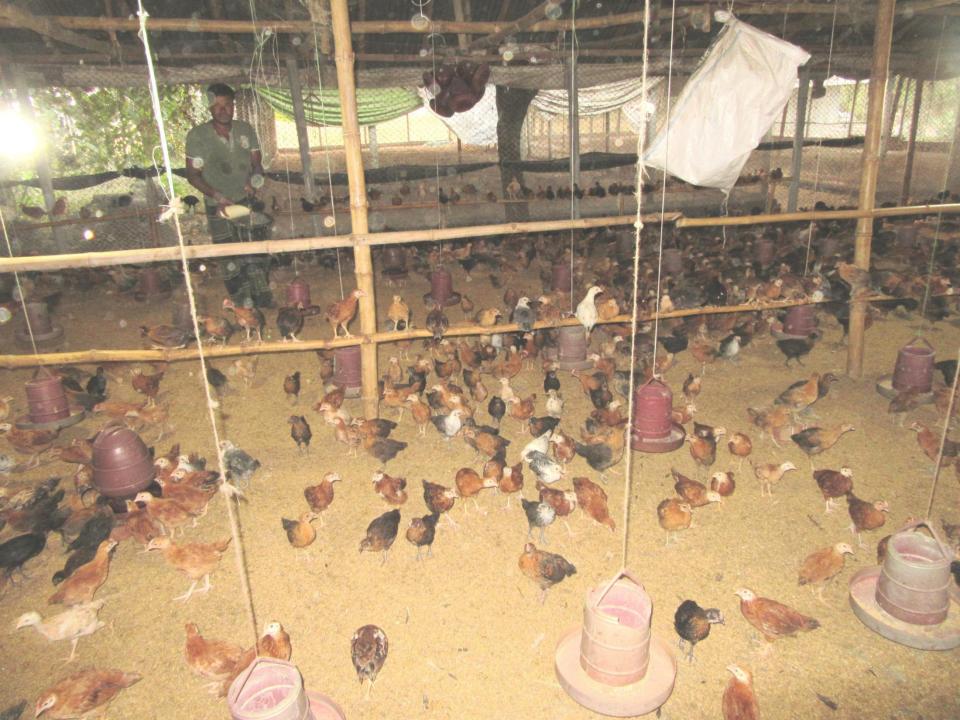

# Pictures

ans (24, 640, 50 50 65 70 65 705 CHARLO ALLA TO CLE TO CHENON 32, Par Jan. Carredan Babie Or ENEND [ 43 722 N 3024520 - NEMBLESON JUNE SUN JUNION so some of all all some on ENTO CONSENSO DELLE my se see se Esterni March 2525 or 252 (ma). Daw 1 (भागान कार्यकारी De: Oucos Fu