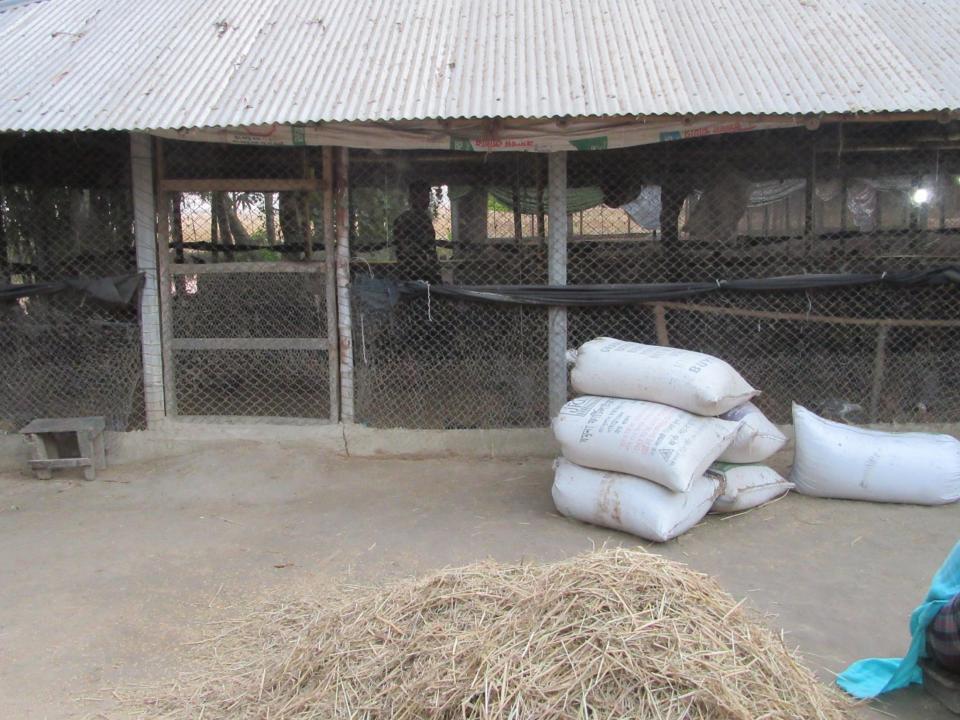

# Pictures

ans (24, 640, 50 50 65 70 65 705 CHARLO ALLA TO CLE TO CHENON 32, Par Jan. Carredan Babie Or ENEND [ 43 722 N 3024520 - NEMBLESON JUNE SUN JUNION so some of all all some on ENTO CONSENSO DELLE my se see se Esterni March 2525 or 252 (ma). Daw 1 (भागान कार्यकारी De: Oucos Fu