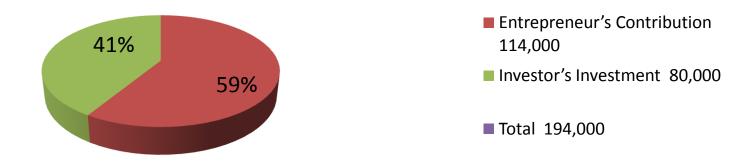

■The business is operating by entrepreneur. Existing no employee.

| Proposed Nobin Udyokta Business Info              |   |                                                                                                   |  |
|---------------------------------------------------|---|---------------------------------------------------------------------------------------------------|--|
| Business Name                                     | : | AARBI POLTRI FARM                                                                                 |  |
| Location                                          | : | Nohra, Kahalu, Bogura                                                                             |  |
| Total Investment in BDT                           | : | BDT 194,000/-                                                                                     |  |
| Financing                                         | : | Self BDT 114,000/-(from existing business) 59%<br>Required Investment BDT 80,000/-(as equity) 41% |  |
| Present salary/drawings from business (estimates) | : | BDT 5,000/-                                                                                       |  |
| Proposed Salary                                   | : | BDT 5,000/-                                                                                       |  |
| Size of shop                                      | : | 25 ft x 50 ft= 1250 square ft                                                                     |  |
|                                                   | 1 |                                                                                                   |  |