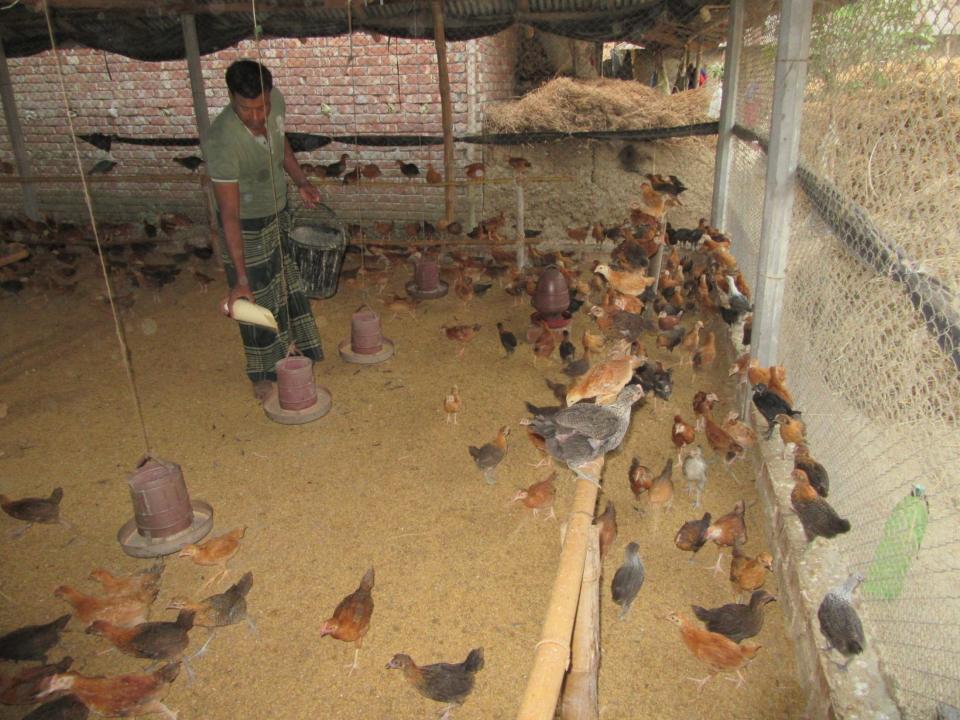

# Pictures

ans (24, 640, 50 50 65 70 65 705 CHARLO ALLA TO CLE TO CHENON 32, Par Jan. Carredan Babie Or ENEND [ 43 722 N 3024520 - NEMBLESON JUNE SUN JUNION so some of all all some on ENTO CONSENSO DELLE my se see se Esterni March 2525 or 252 (ma). Daw 1 (भागान कार्यकारी De: Oucos Fu