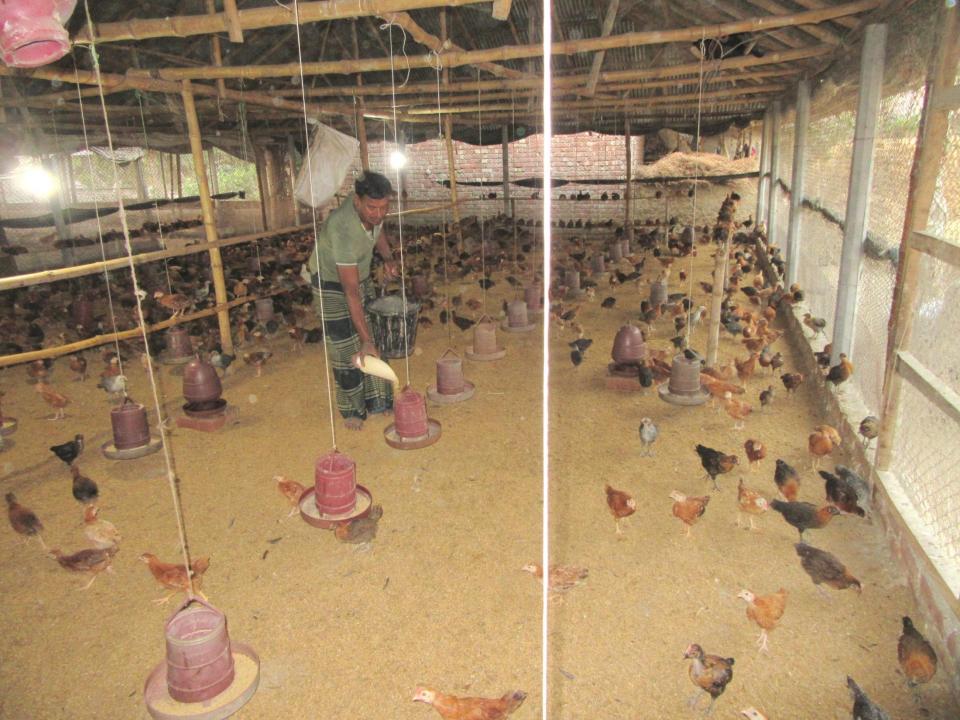

# Pictures

ans (24, 640, 50 50 65 70 65 705 CHARLO ALLA TO CLE TO CHENON 32, Par Jan. Carredan Babie Or ENEND [ 43 722 N 3024520 - NEMBLESON JUNE SUN JUNION so some of all all some on ENTO CONSENSO DELLE my se see se Esterni March 2525 or 252 (ma). Daw 1 (भागान कार्यकारी De: Oucos Fu