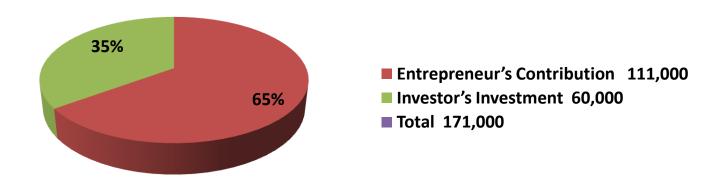

| Proposed Nobin Udyokta Business Info              |   |                                                                                                                                                                                                                                                                                                               |  |  |  |
|---------------------------------------------------|---|---------------------------------------------------------------------------------------------------------------------------------------------------------------------------------------------------------------------------------------------------------------------------------------------------------------|--|--|--|
| Business Name                                     | : | AFIYA HASHER FARM                                                                                                                                                                                                                                                                                             |  |  |  |
| Location                                          | : | Kharia Nishindara, Kahalu, Bogura                                                                                                                                                                                                                                                                             |  |  |  |
| Total Investment in BDT                           | : | BDT 171,000/-                                                                                                                                                                                                                                                                                                 |  |  |  |
| Financing                                         | : | Self BDT 111,000/-(from existing business) 65% Required Investment BDT 60,000/-(as equity) 35%                                                                                                                                                                                                                |  |  |  |
| Present salary/drawings from business (estimates) | : | BDT 5,000/-                                                                                                                                                                                                                                                                                                   |  |  |  |
| Proposed Salary                                   | : | BDT 5,000/-                                                                                                                                                                                                                                                                                                   |  |  |  |
| Size of shop                                      | : | 10 ft x 22 ft= 2100 square ft                                                                                                                                                                                                                                                                                 |  |  |  |
| Implementation                                    | : | <ul> <li>The business is planned to be scaled up by investment in existing goods like; Ducks Agg etc.</li> <li>40% Gain of sale.</li> <li>The business is operating by entrepreneur. Existing no employee.</li> <li>01 will be appointed in the future.</li> <li>Collects goods from Kahalu, Bogra</li> </ul> |  |  |  |