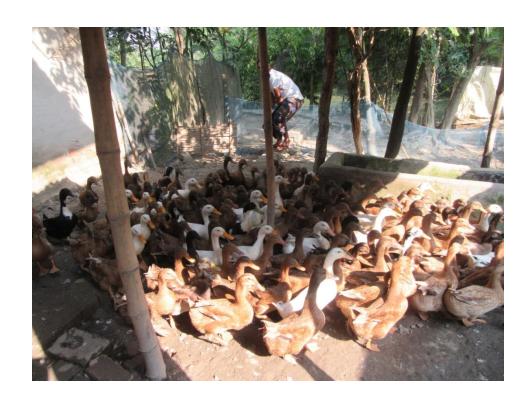

| Proposed Nobin Udyokta Business Info              |   |                                                                                                                                                                                                                                                                                                               |  |  |  |
|---------------------------------------------------|---|---------------------------------------------------------------------------------------------------------------------------------------------------------------------------------------------------------------------------------------------------------------------------------------------------------------|--|--|--|
| Business Name                                     | : | AFIYA HASHER FARM                                                                                                                                                                                                                                                                                             |  |  |  |
| Location                                          | : | Kharia Nishindara, Kahalu, Bogura                                                                                                                                                                                                                                                                             |  |  |  |
| Total Investment in BDT                           | : | BDT 171,000/-                                                                                                                                                                                                                                                                                                 |  |  |  |
| Financing                                         | : | Self BDT 111,000/-(from existing business) 65% Required Investment BDT 60,000/-(as equity) 35%                                                                                                                                                                                                                |  |  |  |
| Present salary/drawings from business (estimates) | : | BDT 5,000/-                                                                                                                                                                                                                                                                                                   |  |  |  |
| Proposed Salary                                   | : | BDT 5,000/-                                                                                                                                                                                                                                                                                                   |  |  |  |
| Size of shop                                      | : | 10 ft x 22 ft= 2100 square ft                                                                                                                                                                                                                                                                                 |  |  |  |
| Implementation                                    | : | <ul> <li>The business is planned to be scaled up by investment in existing goods like; Ducks Agg etc.</li> <li>40% Gain of sale.</li> <li>The business is operating by entrepreneur. Existing no employee.</li> <li>01 will be appointed in the future.</li> <li>Collects goods from Kahalu, Bogra</li> </ul> |  |  |  |

# Pictures

Anne des por ets of herman server to sold of the sold server of the s

मुख्य - प्राच्या - स्थाप करा विकार कराया - स्थाप कराया - स्थाप कराया - स्थाप कराया कराया कराया कराया कराया कराय