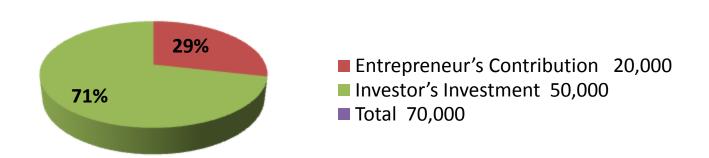

| Proposed Nobin Udyokta Business Info              |   |                                                                                                                                                                                                                                                                                                                                                                                                                            |  |
|---------------------------------------------------|---|----------------------------------------------------------------------------------------------------------------------------------------------------------------------------------------------------------------------------------------------------------------------------------------------------------------------------------------------------------------------------------------------------------------------------|--|
| Business Name                                     | : | SHA ALOM STORE                                                                                                                                                                                                                                                                                                                                                                                                             |  |
| Location                                          | : | Alegen GetChatir bazar, Gazipur                                                                                                                                                                                                                                                                                                                                                                                            |  |
| Total Investment in BDT                           | : | BDT 70,000/-                                                                                                                                                                                                                                                                                                                                                                                                               |  |
| Financing                                         | : | Self BDT 20,000/-(from existing business) 29%<br>Required Investment BDT 50,000/-(as equity) 71%                                                                                                                                                                                                                                                                                                                           |  |
| Present salary/drawings from business (estimates) | : | BDT 4,000/-                                                                                                                                                                                                                                                                                                                                                                                                                |  |
| Proposed Salary                                   | : | BDT 4,000/-                                                                                                                                                                                                                                                                                                                                                                                                                |  |
| Size of shop                                      | : | 10ft x 15ft= 150square ft                                                                                                                                                                                                                                                                                                                                                                                                  |  |
| Security of the shop                              | : | -                                                                                                                                                                                                                                                                                                                                                                                                                          |  |
| Implementation                                    | : | <ul> <li>The business is planned to be scaled up by investment in existing goods like; Rice,oil,dal,sugar soap Juice, Biscuit etc.</li> <li>Average 15% gain on sale.</li> <li>The business is operating by entrepreneur. Existing no employees. After getting equity fund 1 employ will be appointed.</li> <li>The shop is self.</li> <li>Collects goods from Mawna.</li> <li>Agreed grace period is 3 months.</li> </ul> |  |

| Investment Breakdown  |          |          |                       |  |  |
|-----------------------|----------|----------|-----------------------|--|--|
| Particulars           | Existing | Proposed | <b>Proposed Total</b> |  |  |
| Soft Drinks ( 12x550) | 6,600    | 11,000   | 17,600                |  |  |
| Biscuit (05 x450)     | 2,250    | 9,000    | 11,250                |  |  |
| Coklet (08 x 200)     | 1,600    | 4,800    | 6,400                 |  |  |
| Others                | 9,550    | 19,800   | 29,350                |  |  |
| Total                 | 20,000   | 50,000   | 70,000                |  |  |