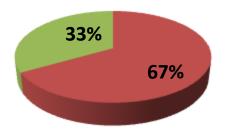

| Proposed Nobin Udyokta Business Info                 |   |                                                                                                                                                                                                                                                                                                                                                                          |  |  |
|------------------------------------------------------|---|--------------------------------------------------------------------------------------------------------------------------------------------------------------------------------------------------------------------------------------------------------------------------------------------------------------------------------------------------------------------------|--|--|
| Business Name                                        | : | SOHAG STORE                                                                                                                                                                                                                                                                                                                                                              |  |  |
| Location                                             | : | Chatir Baazar                                                                                                                                                                                                                                                                                                                                                            |  |  |
| Total Investment in BDT                              | : | BDT 150,000/-                                                                                                                                                                                                                                                                                                                                                            |  |  |
| Financing                                            | : | Self BDT 100000/- (from existing business) 67%                                                                                                                                                                                                                                                                                                                           |  |  |
|                                                      |   | Required Investment BDT 50000/- (as equity )33%                                                                                                                                                                                                                                                                                                                          |  |  |
| Present salary/drawings<br>from business (estimates) | : | BDT 5,000                                                                                                                                                                                                                                                                                                                                                                |  |  |
| Proposed Salary                                      | : | BDT 5,000                                                                                                                                                                                                                                                                                                                                                                |  |  |
| Size of shop                                         | : | 10ft x 10 ft= 100 square ft                                                                                                                                                                                                                                                                                                                                              |  |  |
| Implementation                                       | : | <ul> <li>The business is planned to be scaled up by investment in existing goods like Powder, Biscuit, Cosmetics, Umbrella</li> <li>Average 15% gain on sales.</li> <li>The business is operating by entrepreneur. Existing no employee.</li> <li>The shop is rented.</li> <li>Collects goods from Mowna Chourasta.</li> <li>Agreed grace period is 3 months.</li> </ul> |  |  |