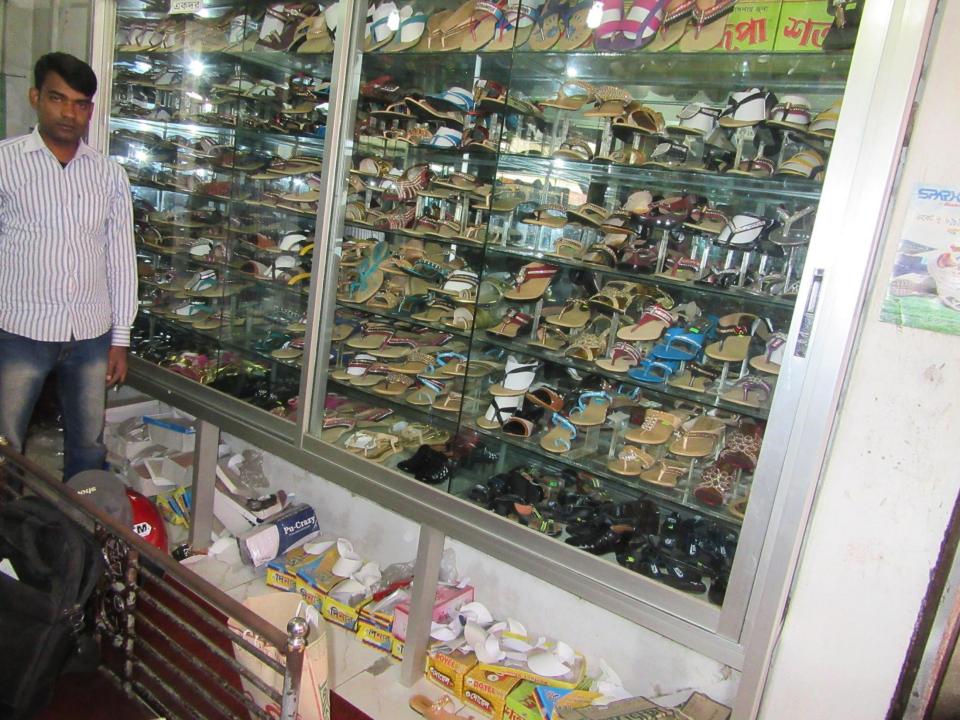

# Pictures

| Proposed Nobin Udyokta Business Info              |   |                                                                                                                                                                                                                                                                                                           |  |  |  |
|---------------------------------------------------|---|-----------------------------------------------------------------------------------------------------------------------------------------------------------------------------------------------------------------------------------------------------------------------------------------------------------|--|--|--|
| Business Name                                     | : | BISHAL SHOE                                                                                                                                                                                                                                                                                               |  |  |  |
| Location                                          | : | Boot Tola Bazar Kahalu,Bogra                                                                                                                                                                                                                                                                              |  |  |  |
| Total Investment in BDT                           | : | BDT 385000/-                                                                                                                                                                                                                                                                                              |  |  |  |
| Financing                                         | : | Self BDT 305000/-(from existing business) 79% Required Investment BDT 80,000/-(as equity) 21%                                                                                                                                                                                                             |  |  |  |
| Present salary/drawings from business (estimates) | • | BDT 5,000/-                                                                                                                                                                                                                                                                                               |  |  |  |
| Proposed Salary                                   | : | BDT 5,000/-                                                                                                                                                                                                                                                                                               |  |  |  |
| Size of shop                                      | : | 10 ft x 35 ft= 350 square ft                                                                                                                                                                                                                                                                              |  |  |  |
| Implementation                                    | : | <ul> <li>The business is planned to be scaled up by investment in existing goods like; Shoe Item</li> <li>20% Gain of sale.</li> <li>The business is operating by entrepreneur. Existing no employee.</li> <li>Collects goods from Bogra &amp; Dhaka</li> <li>Agreed grace period is 3 months.</li> </ul> |  |  |  |