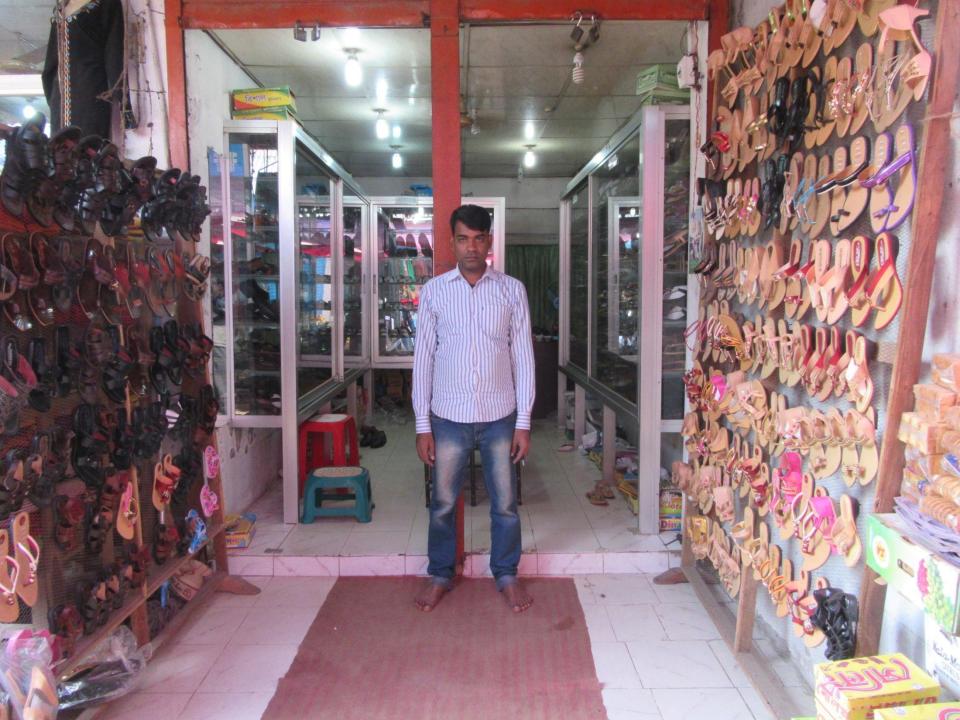

# Pictures

| Proposed Nobin Udyokta Business Info              |   |                                                                                                                                                                                                                                                                                                           |  |  |  |
|---------------------------------------------------|---|-----------------------------------------------------------------------------------------------------------------------------------------------------------------------------------------------------------------------------------------------------------------------------------------------------------|--|--|--|
| Business Name                                     | : | BISHAL SHOE                                                                                                                                                                                                                                                                                               |  |  |  |
| Location                                          | : | Boot Tola Bazar Kahalu,Bogra                                                                                                                                                                                                                                                                              |  |  |  |
| Total Investment in BDT                           | : | BDT 385000/-                                                                                                                                                                                                                                                                                              |  |  |  |
| Financing                                         | : | Self BDT 305000/-(from existing business) 79% Required Investment BDT 80,000/-(as equity) 21%                                                                                                                                                                                                             |  |  |  |
| Present salary/drawings from business (estimates) | • | BDT 5,000/-                                                                                                                                                                                                                                                                                               |  |  |  |
| Proposed Salary                                   | : | BDT 5,000/-                                                                                                                                                                                                                                                                                               |  |  |  |
| Size of shop                                      | : | 10 ft x 35 ft= 350 square ft                                                                                                                                                                                                                                                                              |  |  |  |
| Implementation                                    | : | <ul> <li>The business is planned to be scaled up by investment in existing goods like; Shoe Item</li> <li>20% Gain of sale.</li> <li>The business is operating by entrepreneur. Existing no employee.</li> <li>Collects goods from Bogra &amp; Dhaka</li> <li>Agreed grace period is 3 months.</li> </ul> |  |  |  |