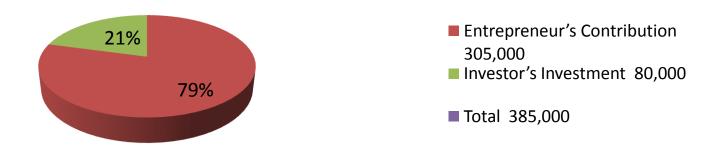

| Proposed Nobin Udyokta Business Info              |   |                                                                                                                                                                                                                                                                                                           |  |  |  |
|---------------------------------------------------|---|-----------------------------------------------------------------------------------------------------------------------------------------------------------------------------------------------------------------------------------------------------------------------------------------------------------|--|--|--|
| Business Name                                     | : | BISHAL SHOE                                                                                                                                                                                                                                                                                               |  |  |  |
| Location                                          | : | Boot Tola Bazar Kahalu,Bogra                                                                                                                                                                                                                                                                              |  |  |  |
| Total Investment in BDT                           | : | BDT 385000/-                                                                                                                                                                                                                                                                                              |  |  |  |
| Financing                                         | : | Self BDT 305000/-(from existing business) 79% Required Investment BDT 80,000/-(as equity) 21%                                                                                                                                                                                                             |  |  |  |
| Present salary/drawings from business (estimates) | • | BDT 5,000/-                                                                                                                                                                                                                                                                                               |  |  |  |
| Proposed Salary                                   | : | BDT 5,000/-                                                                                                                                                                                                                                                                                               |  |  |  |
| Size of shop                                      | : | 10 ft x 35 ft= 350 square ft                                                                                                                                                                                                                                                                              |  |  |  |
| Implementation                                    | : | <ul> <li>The business is planned to be scaled up by investment in existing goods like; Shoe Item</li> <li>20% Gain of sale.</li> <li>The business is operating by entrepreneur. Existing no employee.</li> <li>Collects goods from Bogra &amp; Dhaka</li> <li>Agreed grace period is 3 months.</li> </ul> |  |  |  |