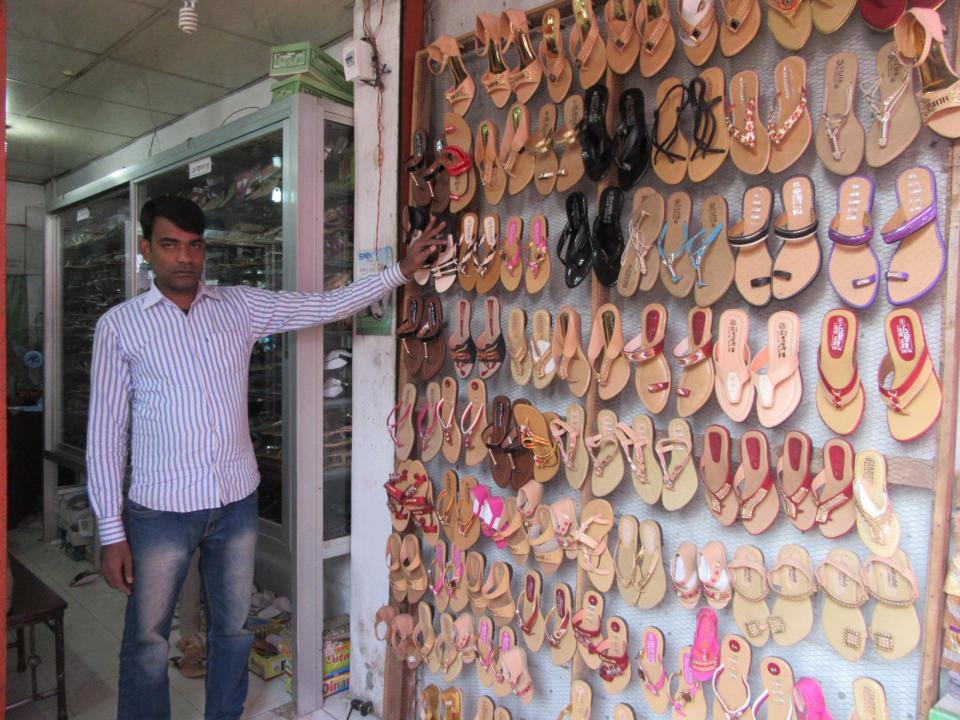

# Pictures

| Proposed Nobin Udyokta Business Info              |   |                                                                                                                                                                                                                                                                                                           |  |  |  |
|---------------------------------------------------|---|-----------------------------------------------------------------------------------------------------------------------------------------------------------------------------------------------------------------------------------------------------------------------------------------------------------|--|--|--|
| Business Name                                     | : | BISHAL SHOE                                                                                                                                                                                                                                                                                               |  |  |  |
| Location                                          | : | Boot Tola Bazar Kahalu,Bogra                                                                                                                                                                                                                                                                              |  |  |  |
| Total Investment in BDT                           | : | BDT 385000/-                                                                                                                                                                                                                                                                                              |  |  |  |
| Financing                                         | : | Self BDT 305000/-(from existing business) 79% Required Investment BDT 80,000/-(as equity) 21%                                                                                                                                                                                                             |  |  |  |
| Present salary/drawings from business (estimates) | • | BDT 5,000/-                                                                                                                                                                                                                                                                                               |  |  |  |
| Proposed Salary                                   | : | BDT 5,000/-                                                                                                                                                                                                                                                                                               |  |  |  |
| Size of shop                                      | : | 10 ft x 35 ft= 350 square ft                                                                                                                                                                                                                                                                              |  |  |  |
| Implementation                                    | : | <ul> <li>The business is planned to be scaled up by investment in existing goods like; Shoe Item</li> <li>20% Gain of sale.</li> <li>The business is operating by entrepreneur. Existing no employee.</li> <li>Collects goods from Bogra &amp; Dhaka</li> <li>Agreed grace period is 3 months.</li> </ul> |  |  |  |