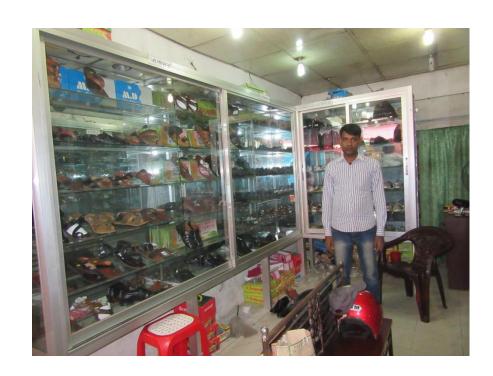

# Pictures

| Proposed Nobin Udyokta Business Info              |   |                                                                                                                                                                                                                                                                                                           |  |  |  |
|---------------------------------------------------|---|-----------------------------------------------------------------------------------------------------------------------------------------------------------------------------------------------------------------------------------------------------------------------------------------------------------|--|--|--|
| Business Name                                     | : | BISHAL SHOE                                                                                                                                                                                                                                                                                               |  |  |  |
| Location                                          | : | Boot Tola Bazar Kahalu,Bogra                                                                                                                                                                                                                                                                              |  |  |  |
| Total Investment in BDT                           | : | BDT 385000/-                                                                                                                                                                                                                                                                                              |  |  |  |
| Financing                                         | : | Self BDT 305000/-(from existing business) 79% Required Investment BDT 80,000/-(as equity) 21%                                                                                                                                                                                                             |  |  |  |
| Present salary/drawings from business (estimates) | • | BDT 5,000/-                                                                                                                                                                                                                                                                                               |  |  |  |
| Proposed Salary                                   | : | BDT 5,000/-                                                                                                                                                                                                                                                                                               |  |  |  |
| Size of shop                                      | : | 10 ft x 35 ft= 350 square ft                                                                                                                                                                                                                                                                              |  |  |  |
| Implementation                                    | : | <ul> <li>The business is planned to be scaled up by investment in existing goods like; Shoe Item</li> <li>20% Gain of sale.</li> <li>The business is operating by entrepreneur. Existing no employee.</li> <li>Collects goods from Bogra &amp; Dhaka</li> <li>Agreed grace period is 3 months.</li> </ul> |  |  |  |