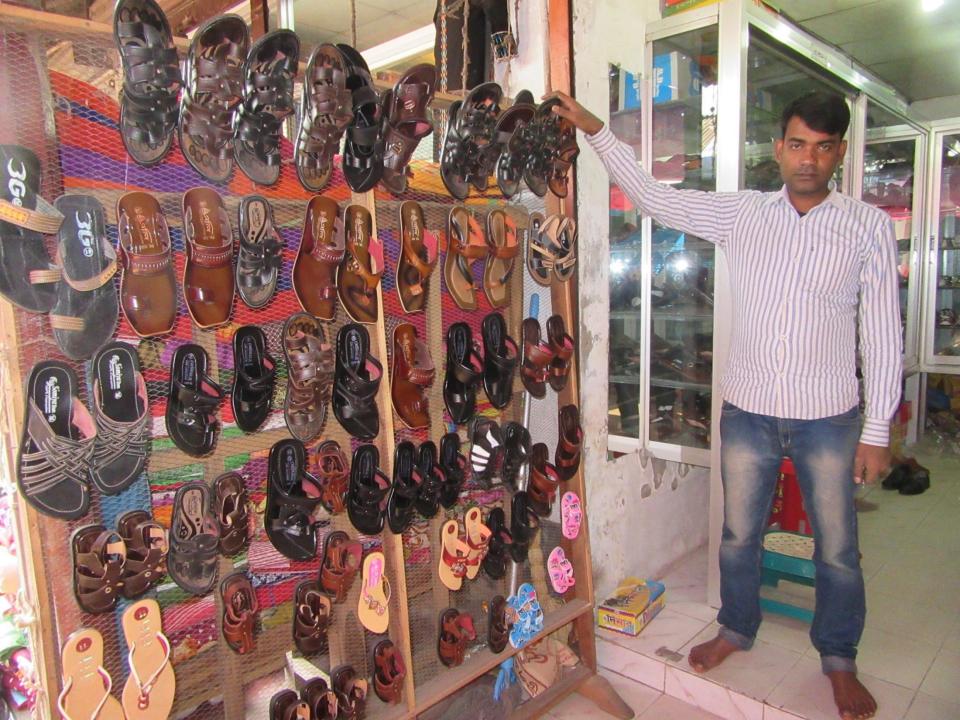

# Pictures

| Proposed Nobin Udyokta Business Info              |   |                                                                                                                                                                                                                                                                                                           |  |  |  |
|---------------------------------------------------|---|-----------------------------------------------------------------------------------------------------------------------------------------------------------------------------------------------------------------------------------------------------------------------------------------------------------|--|--|--|
| Business Name                                     | : | BISHAL SHOE                                                                                                                                                                                                                                                                                               |  |  |  |
| Location                                          | : | Boot Tola Bazar Kahalu,Bogra                                                                                                                                                                                                                                                                              |  |  |  |
| Total Investment in BDT                           | : | BDT 385000/-                                                                                                                                                                                                                                                                                              |  |  |  |
| Financing                                         | : | Self BDT 305000/-(from existing business) 79% Required Investment BDT 80,000/-(as equity) 21%                                                                                                                                                                                                             |  |  |  |
| Present salary/drawings from business (estimates) | • | BDT 5,000/-                                                                                                                                                                                                                                                                                               |  |  |  |
| Proposed Salary                                   | : | BDT 5,000/-                                                                                                                                                                                                                                                                                               |  |  |  |
| Size of shop                                      | : | 10 ft x 35 ft= 350 square ft                                                                                                                                                                                                                                                                              |  |  |  |
| Implementation                                    | : | <ul> <li>The business is planned to be scaled up by investment in existing goods like; Shoe Item</li> <li>20% Gain of sale.</li> <li>The business is operating by entrepreneur. Existing no employee.</li> <li>Collects goods from Bogra &amp; Dhaka</li> <li>Agreed grace period is 3 months.</li> </ul> |  |  |  |