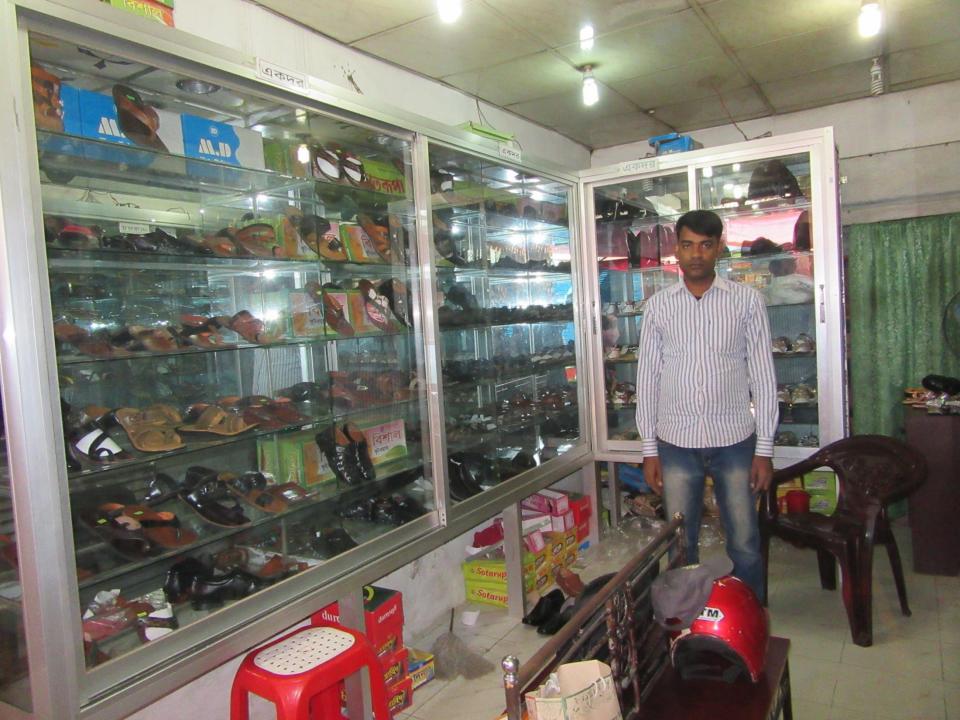

# Pictures

| Proposed Nobin Udyokta Business Info              |   |                                                                                                                                                                                                                                                                                                           |  |  |  |
|---------------------------------------------------|---|-----------------------------------------------------------------------------------------------------------------------------------------------------------------------------------------------------------------------------------------------------------------------------------------------------------|--|--|--|
| Business Name                                     | : | BISHAL SHOE                                                                                                                                                                                                                                                                                               |  |  |  |
| Location                                          | : | Boot Tola Bazar Kahalu,Bogra                                                                                                                                                                                                                                                                              |  |  |  |
| Total Investment in BDT                           | : | BDT 385000/-                                                                                                                                                                                                                                                                                              |  |  |  |
| Financing                                         | : | Self BDT 305000/-(from existing business) 79% Required Investment BDT 80,000/-(as equity) 21%                                                                                                                                                                                                             |  |  |  |
| Present salary/drawings from business (estimates) | • | BDT 5,000/-                                                                                                                                                                                                                                                                                               |  |  |  |
| Proposed Salary                                   | : | BDT 5,000/-                                                                                                                                                                                                                                                                                               |  |  |  |
| Size of shop                                      | : | 10 ft x 35 ft= 350 square ft                                                                                                                                                                                                                                                                              |  |  |  |
| Implementation                                    | : | <ul> <li>The business is planned to be scaled up by investment in existing goods like; Shoe Item</li> <li>20% Gain of sale.</li> <li>The business is operating by entrepreneur. Existing no employee.</li> <li>Collects goods from Bogra &amp; Dhaka</li> <li>Agreed grace period is 3 months.</li> </ul> |  |  |  |